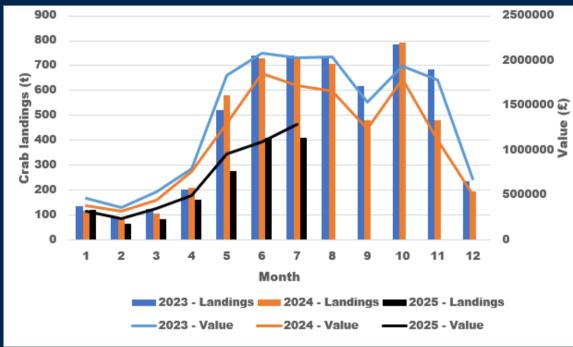

## Brown crab (Cancer pagurus)

By Year:

MMO landing data (right).
Live weight in tonnes (t) of brown crab landed from 2023 to 21 July 2025 by all gears and all nationalities.

MMO landing data (left).
Live weight in tonnes (t) and value £ of brown crab landed from 2023 - 21 July 2025 by all gears and all nationalities.