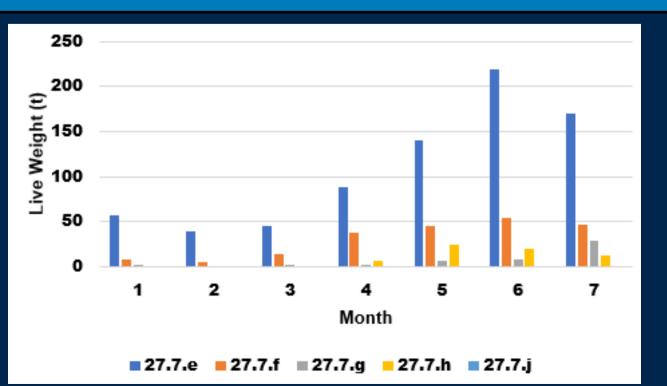

## By ICES Area:

MMO landing data. Live weight of brown crab in tonnes (t) by English vessels in ICES area 7 between January - 21 July 2025.