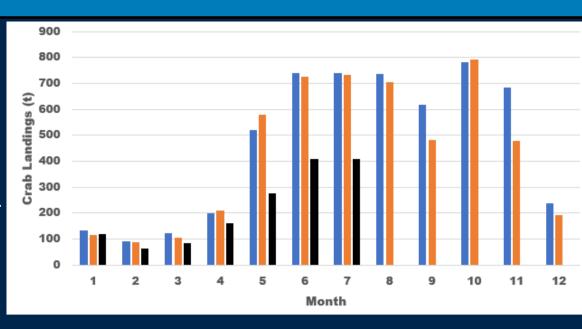

## Brown crab (Cancer pagurus)

By Year:

MMO landing data (right).
Live weight in tonnes (t) of brown crab landed from 2023 to 21 July 2025 by all gears and all nationalities.

MMO landing data (left).
Live weight in tonnes (t) and value £ of brown crab landed from 2023 - 21 July 2025 by all gears and all nationalities.