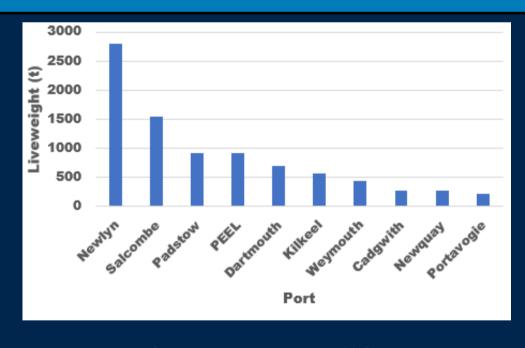

## **By Port:**

MMO landing data. Live weight of brown crab in tonnes (t) for UK vessels with all gears landing into top 10 English ports for 2023 to 21 July 2025.