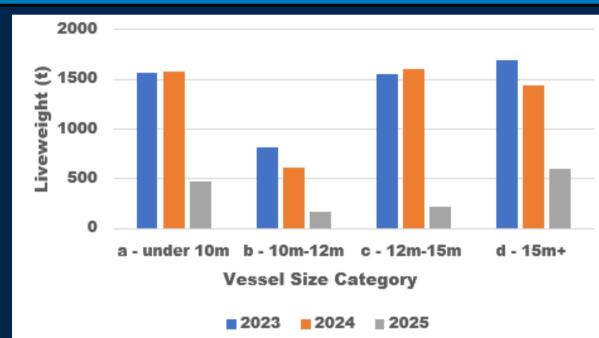

## By Vessel Size:

MMO landing data. Live weight of brown crab landings in tonnes (t) by vessel size for 2023 to 21 July 2025 by all gears and all nationalities.