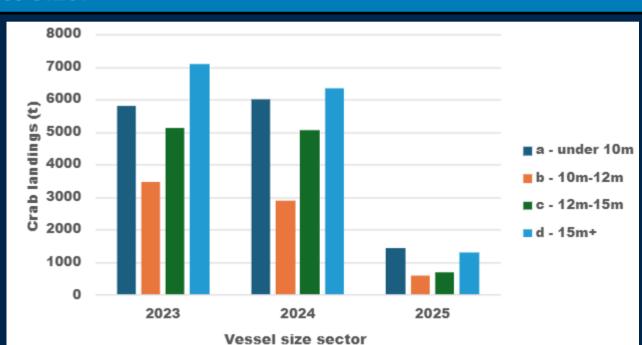

## By vessel size:

MMO landing data. Live weight of brown crab landings in tonnes (t) by vessel size for 2020 to 2025. 2025 data until 22/06/2025.