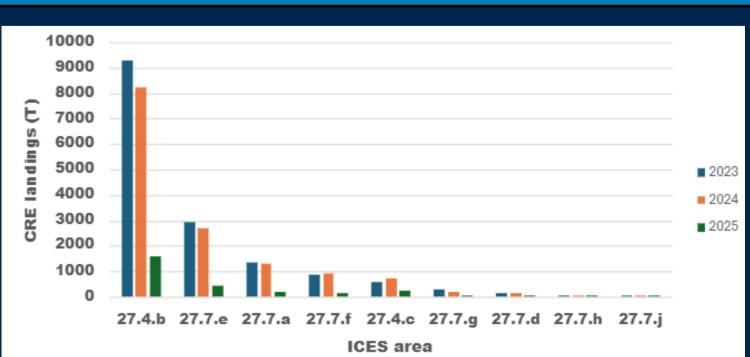

## By ICES area:

MMO landing data. Live weight of brown crab in tonnes (t) by English vessels in ICES area 7 between January and May 2025. 2025 data until 22/06/2025.