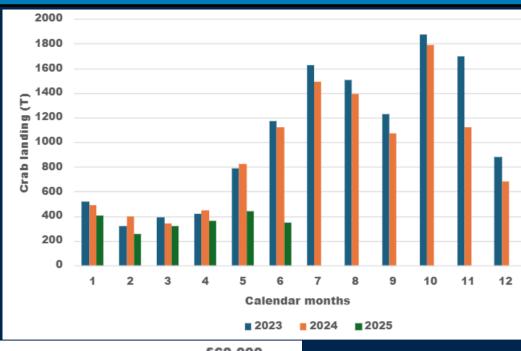

## **Brown crab** (Cancer pagurus)

By year:

MMO landing data (right).
Live weight in tonnes (t) of brown crab landed between 2022 to May 2025 by all gears into English ports. 2025 data until 22/06/2025.