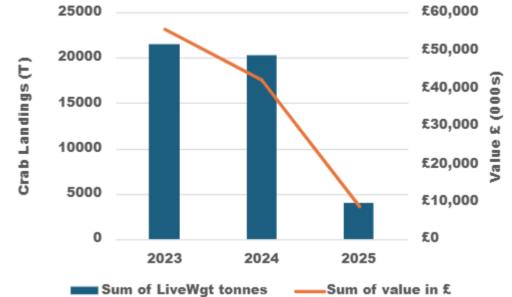

MMO landing data (left).
Live weight in tonnes (t) and value (£'000) of brown crab landed into English ports for all UK waters between 2020 and 2024.2025 data until 22/06/2025.