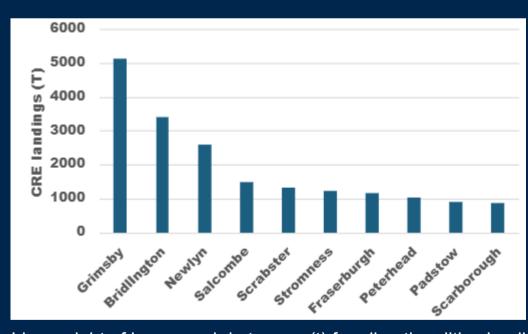

## By port:

MMO landing data. Live weight of brown crab in tonnes (t) for all nationalities landing into top 10 English ports for 2020 to 2025. 2025 data until 22/06/2025.