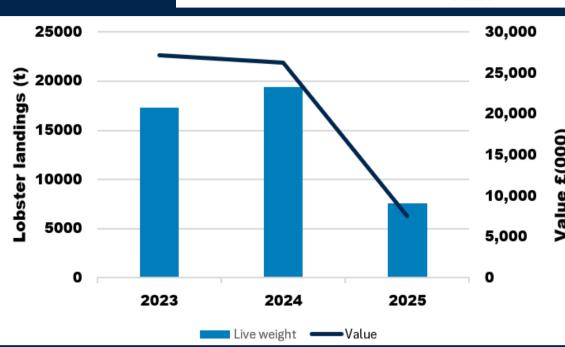

#### By year:

MMO landings data (right)
Lobster landings in tonnes (t) for all vessels and all gears into English ports from 2023 to 2025. 2025 data until 22/06/2025.

MMO landings data (left). Lobster landings in tonnes (t) and values (£'000) for all vessels and all gears into English ports from 2023 to 2025. 2025 data until 22/06/2025.