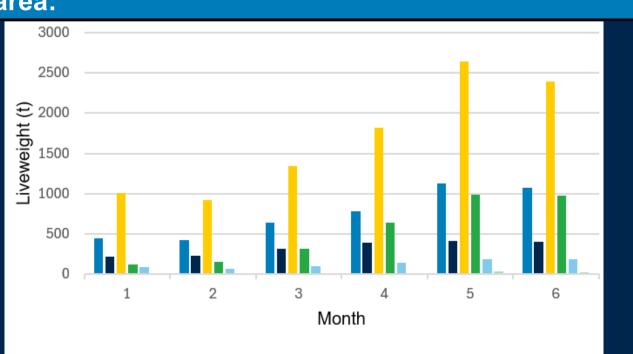

# By ICES area:

■ 27.7.a ■ 27.7.d ■ 27.7.e ■ 27.7.f ■ 27.7.g ■ 27.7.h

MMO landing data. Live weight of lobster landings in tonnes (t) for all nationalities by ICES area 7 in English ports for January to June 2025. 2025 data until 22/06/2025.