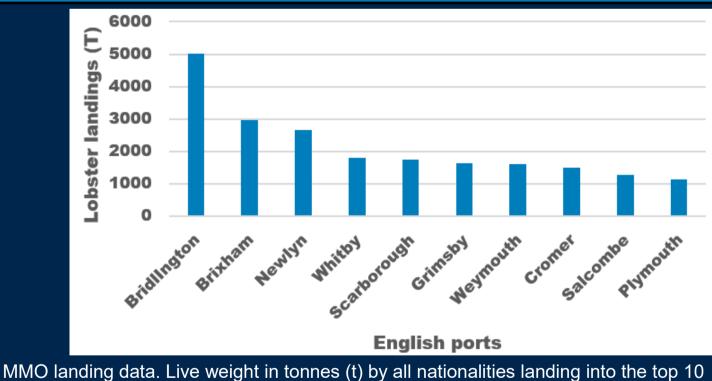

## Lobster (Homarus gammarus)

#### By year:

MMO landings data (right)
Lobster landings in tonnes (t) for all vessels and all gears into English ports from 2023 to 2025. 2025 data until 22/06/2025.





MMO landings data (left). Lobster landings in tonnes (t) and values (£'000) for all vessels and all gears into English ports from 2023 to 2025. 2025 data until 22/06/2025.

## By vessel size:



MMO landing data. Live weight of lobster landings in tonnes (t) by vessel size from 2023 to 2025. 2025 data until 22/06/2025.

### By port:



English ports from 2020 to 2025. 2025 data until 22/06/2025.

# By ICES area:



■ 27.7.a ■ 27.7.d ■ 27.7.e ■ 27.7.f ■ 27.7.g ■ 27.7.h

MMO landing data. Live weight of lobster landings in tonnes (t) for all nationalities by ICES area 7 in English ports for January to June 2025. 2025 data until 22/06/2025.