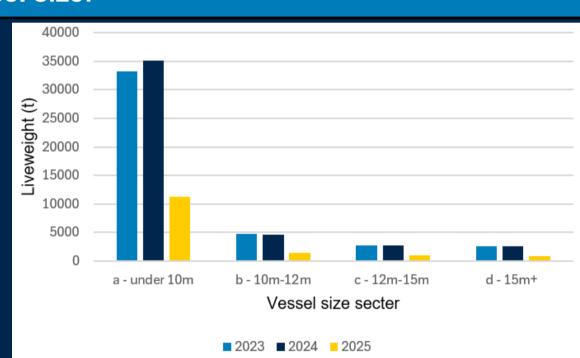

## By vessel size:

MMO landing data. Live weight of lobster landings in tonnes (t) by vessel size from 2023 to 2025. 2025 data until 22/06/2025.