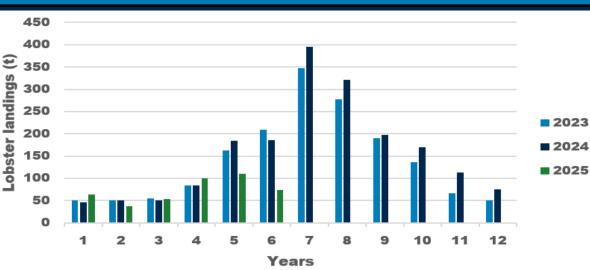

#### By year:

MMO landings data (right)
Lobster landings in tonnes (t) for all vessels and all gears into English ports from 2023 to 2025. 2025 data until 22/06/2025.

MMO landings data (left). Lobster landings in tonnes (t) and values (£'000) for all vessels and all gears into English ports from 2023 to 2025. 2025 data until 22/06/2025.