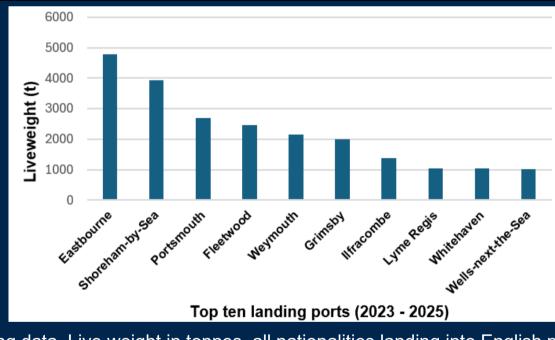

## **By Port Type**

MMO landing data. Live weight in tonnes, all nationalities landing into English ports between 2023 and 2025. 2025 data until 22/06/2025.