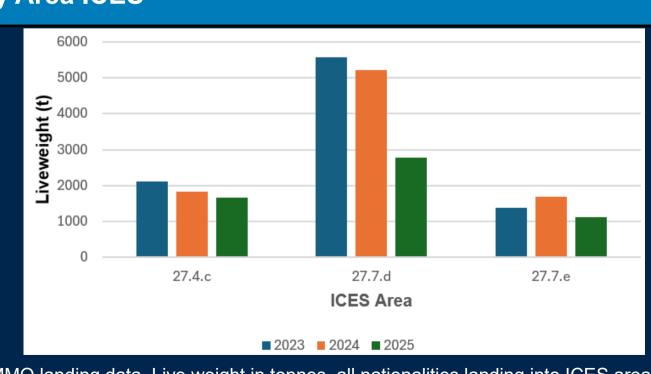

#### By Area ICES

MMO landing data. Live weight in tonnes, all nationalities landing into ICES area 7, English ports 2023-2025. 2025 data until 22/06/2025.