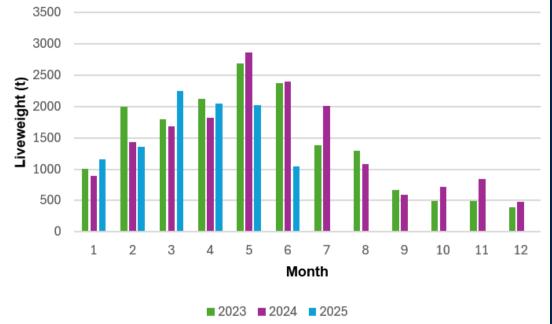

### By Year

MMO landing data (left). Live weight in tonnes, all vessel sizes, all nationalities landing into English ports, by species cod. 1 January 2023 – 22 June 2025.

MMO landing data (right).
Live weight in tonnes (t) and value (£'000) of whelk landed into English ports for all UK waters between 2023 and 2025. 2025 data until 22/06/2025.