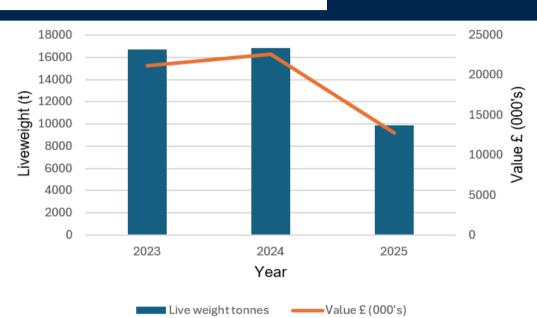

### By Year

MMO landing data (left). Live weight in tonnes, all vessel sizes, all nationalities landing into English ports, by species cod. 1 January 2023 – 22 June 2025.

MMO landing data (right).
Live weight in tonnes (t) and value (£'000) of whelk landed into English ports for all UK waters between 2023 and 2025. 2025 data until 22/06/2025.