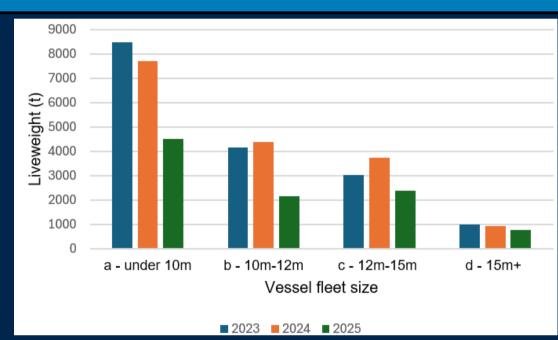

## By Vessel Size

MMO landing data. Live weight in tonnes, all vessel sizes, all nationalities landing into English ports. 2025 data until 22/06/2025.