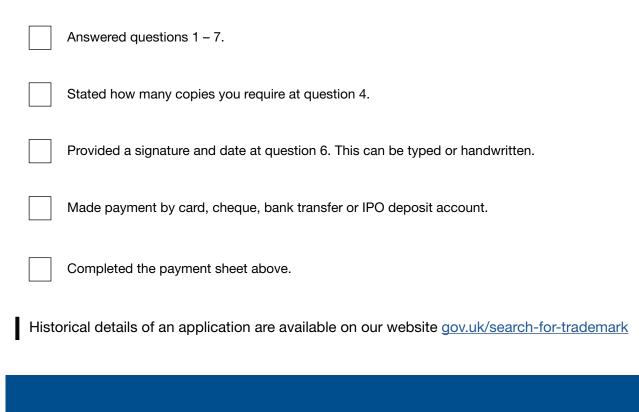

## Before you send us your form

Make sure you have:

Please note you can only quote one Trade Mark Number per form.

You will not receive a copy of the registration certificate.

| 1. | Trade mark number<br>Only one trade mark number starting with 'UK' |                                                                                                                       |
|----|--------------------------------------------------------------------|-----------------------------------------------------------------------------------------------------------------------|
| 2. | Name of trade mark owner                                           |                                                                                                                       |
| 3. | Full name<br>Person making this request                            |                                                                                                                       |
|    | Company name (if applicable)                                       |                                                                                                                       |
|    | Address the certified copy should be sent to                       |                                                                                                                       |
|    |                                                                    |                                                                                                                       |
|    |                                                                    | Postcode                                                                                                              |
| 4. | Certified copies<br>Tick required certificate.                     | The application as originally filed.                                                                                  |
|    |                                                                    | The application or registration as it currently is.                                                                   |
|    | Number of copies                                                   |                                                                                                                       |
| 5. | About the certificate<br>Tick if applicable                        | The certificate will be legalised by the<br>Foreign and Commonwealth office.<br>(We will need to provide a signature) |

#### 6. Signature

This can be typed or handwritten. Name (BLOCK CAPITALS)

#### Date

### 7. Your reference

Complete if you would like us to quote this in communications with you, otherwise leave blank.