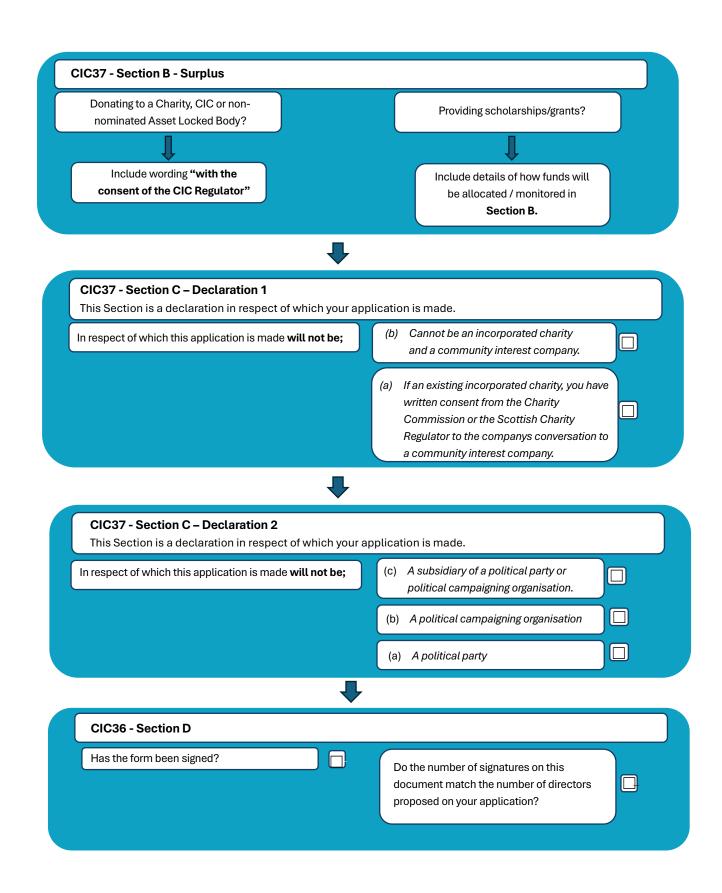

## Community Interest Company Application Checklist Conversion Applications

Using a checklist can significantly increase the likelihood of success on the first attempt, as it helps ensure that all necessary steps are followed and reduces the risk of overlooking important details.

PLEASE NOTE: THIS CHECKLIST IS NOT MANDATORY AND SHOULD NOT BE SUPPLIED AS PART OF YOUR APPLICATION.