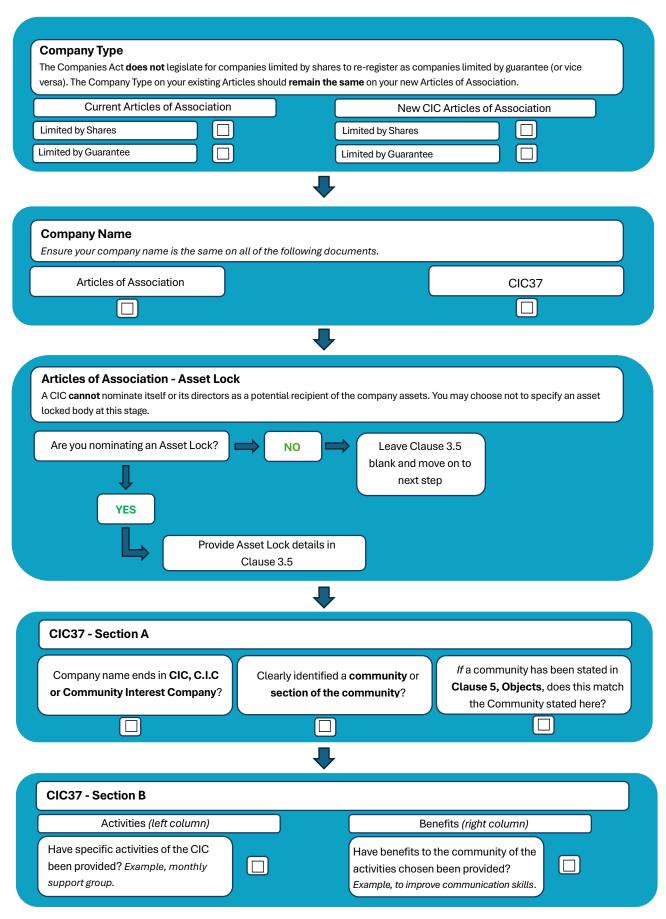

## Community Interest Company Application Checklist Conversion Applications

Using a checklist can significantly increase the likelihood of success on the first attempt, as it helps ensure that all necessary steps are followed and reduces the risk of overlooking important details.

PLEASE NOTE: THIS CHECKLIST IS NOT MANDATORY AND SHOULD NOT BE SUPPLIED AS PART OF YOUR APPLICATION.

Version 1 – 13/06/2025