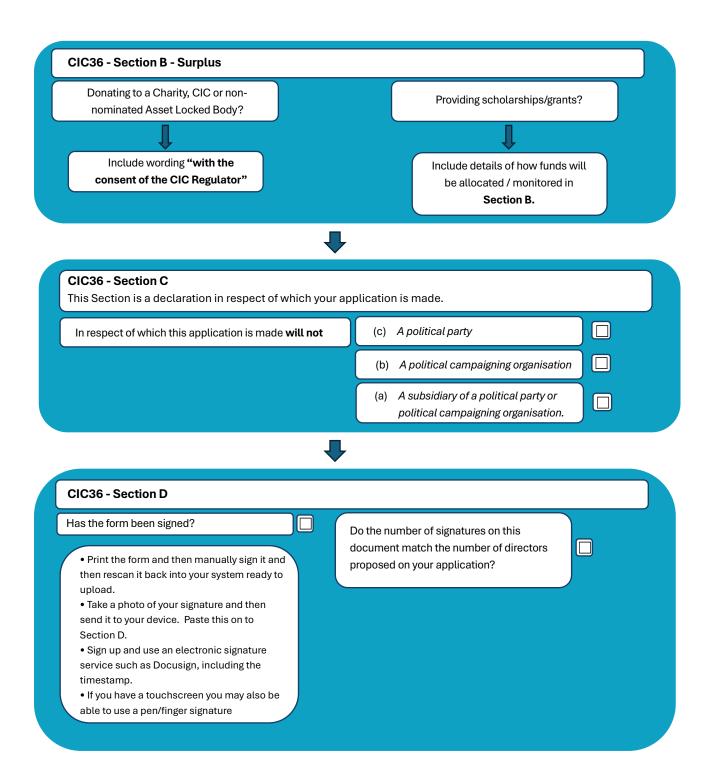

PLEASE NOTE: THIS CHECKLIST IS NOT MANDATORY AND SHOULD NOT BE SUPPLIED AS PART OF YOUR APPLICATION.

| Company Type  Ensure your company type is the same on bo                                              | oth documents. When so         | ooting your oomnan                    | y type this outematically generates                           |
|-------------------------------------------------------------------------------------------------------|--------------------------------|---------------------------------------|---------------------------------------------------------------|
| your Memorandum of Association. You do n                                                              |                                |                                       | y type this automatically generales                           |
| Articles of Association                                                                               |                                | Memorano                              | dum of Association                                            |
| Limited by Shares                                                                                     | Lin                            | nited by Shares                       |                                                               |
| Limited by Guarantee                                                                                  | Lim                            | nited by Guarantee                    |                                                               |
| •                                                                                                     |                                |                                       |                                                               |
|                                                                                                       | ·                              |                                       |                                                               |
| Company Name                                                                                          |                                |                                       |                                                               |
| Ensure your company name is the same on all of the following documents.                               |                                |                                       |                                                               |
| Articles of Association                                                                               | Memorandum of Association CIC3 |                                       | CIC36                                                         |
|                                                                                                       |                                |                                       |                                                               |
|                                                                                                       | 1                              |                                       |                                                               |
| Adiaba of Association Association                                                                     |                                |                                       |                                                               |
| Articles of Association - Asset Lock A CIC cannot nominate itself or its directors as                 |                                | company assets. You                   | may choose not to specify an asset                            |
| locked body at this stage.                                                                            |                                |                                       |                                                               |
| Are you nominating an Asset Lock?                                                                     | ⇒ NO ⇒                         | Leave Clause 3                        | 3.5                                                           |
|                                                                                                       |                                | blank and move                        | on to                                                         |
| <b>—</b>                                                                                              |                                | next step                             |                                                               |
| YES                                                                                                   |                                |                                       |                                                               |
| Provide Asset Lock details in                                                                         |                                |                                       |                                                               |
| Clause 3.5                                                                                            |                                |                                       |                                                               |
| •                                                                                                     |                                |                                       |                                                               |
| CIC36 - Section A                                                                                     |                                |                                       |                                                               |
| CICSO - Section A                                                                                     |                                |                                       |                                                               |
| Company name ends in CIC, C.I.C or Community Interest Company?  Clearly identified a section of the c |                                |                                       | If a community has been stated in                             |
|                                                                                                       |                                | mmunity?                              | Clause 5, Objects, does this match the Community stated here? |
|                                                                                                       |                                |                                       |                                                               |
|                                                                                                       | <b>₽</b>                       |                                       |                                                               |
| CIC36 - Section B                                                                                     |                                |                                       |                                                               |
| Activities (left column)                                                                              |                                | Benefits (right column)               |                                                               |
| Have specific activities of the CIC                                                                   |                                | Have benefits to the community of the |                                                               |
| been provided? Example, monthly                                                                       |                                | activities chosen been provided?      |                                                               |
| support group.  Example, to improve communication skills.                                             |                                |                                       |                                                               |