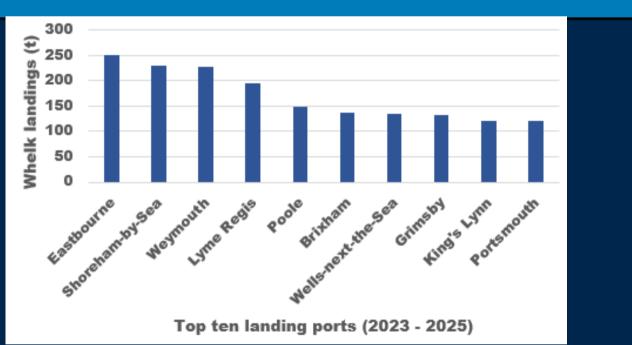

## **By Port Type**

MMO landing data. Live weight in tonnes, all nationalities landing into English ports between 2023 and 2025