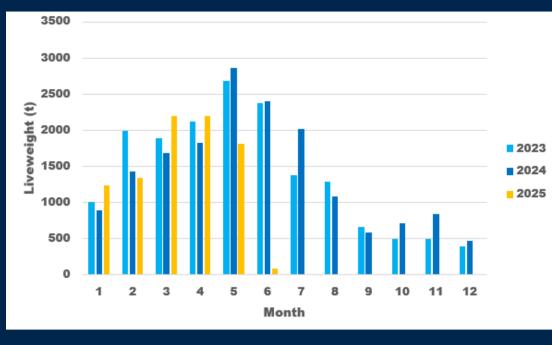

# Whelk (*Buccinum* undatum)

MMO landing data (left). Live weight in tonnes, all vessel sizes, all nationalities landing into English ports, by species cod. 2023 – May 2025

MMO landing data (right). Live weight in tonnes (t) and value (£'000) of whelk landed into English ports for all UK waters between 2023 and 2025.