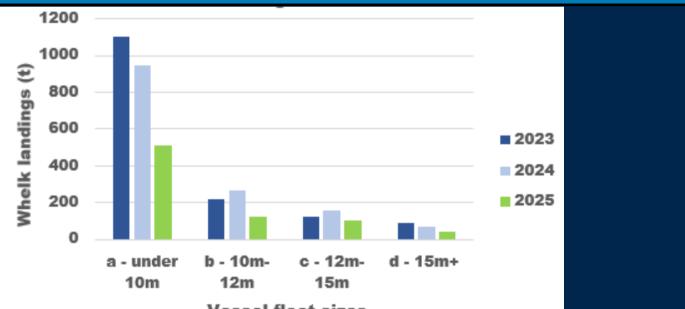

### **By Vessel Size**

Vessel fleet sizes

MMO landing data. Live weight in tonnes, all vessel sizes, all nationalities landing into English ports