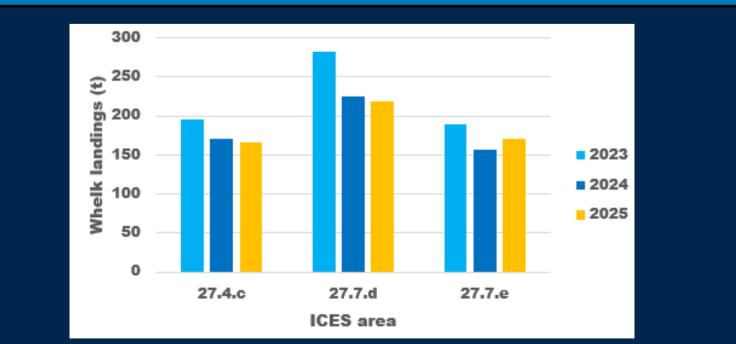

# **By Area ICES**

MMO landing data. Live weight in tonnes, all nationalities landing into ICES area 7, English ports 2023-2025.