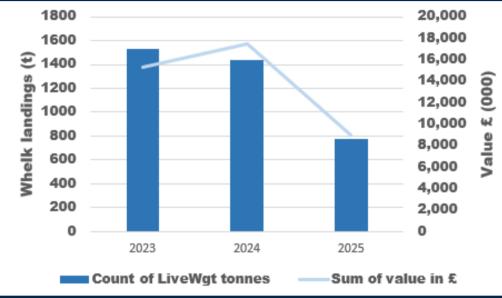

# Whelk (*Buccinum* undatum)

MMO landing data (left). Live weight in tonnes, all vessel sizes, all nationalities landing into English ports, by species cod. 2023 – May 2025

MMO landing data (right). Live weight in tonnes (t) and value (£'000) of whelk landed into English ports for all UK waters between 2023 and 2025.