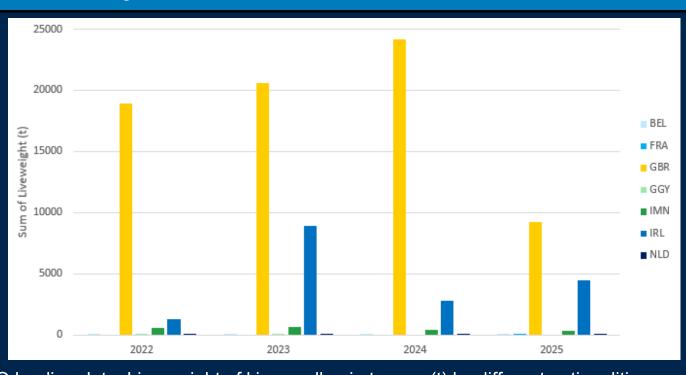

## By nationality:

MMO landing data. Live weight of king scallop in tonnes (t) by different nationalities landed into English ports between 2022 and May 2025. BEL (Belgium), FRA (France), GBR (Great Britain), GGY (Guernsey), IMN (Isle of Man), IRL (Ireland), NLD (Netherlands).