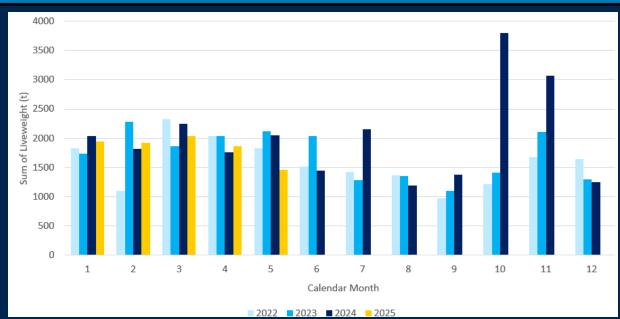

#### By year and month:

MMO landing data. Live weight of king scallop landed in tonnes (t) per calendar month and year by UK vessels in UK waters.