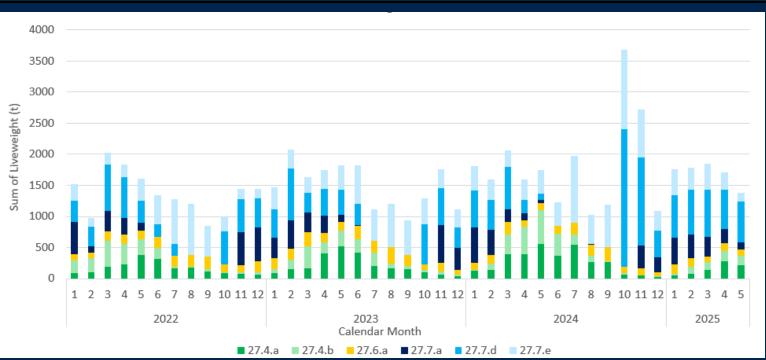

# By ICES area:

MMO landing data. Liveweight of king scallop in tonnes (t) landed per calendar month by UK vessels.