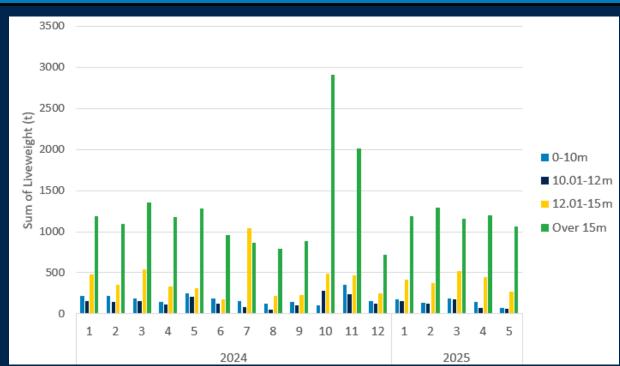

### By vessel length:

MMO landing data. Live weight of king scallop landed in tonnes (t) in UK waters, per calendar month during 2024 to May 2025 by UK vessel sizes.