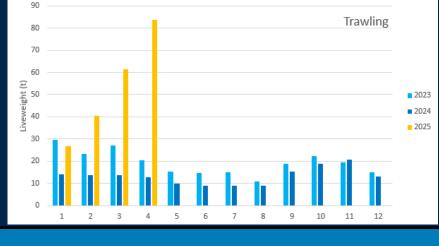

#### By gear type:

MMO landing data. Live weight in tonnes (t) by all nationalities landing into English ports from 2023 to April 2025 by pots and traps.

MMO landing data. Live weight in tonnes (t) by all nationalities landing into English ports from 2023 to April 2025 by trawls.