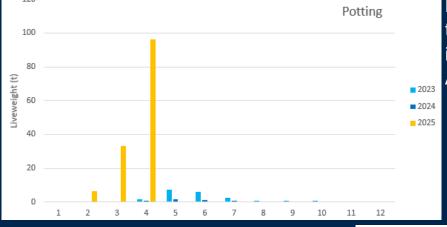

#### By gear type:

MMO landing data. Live weight in tonnes (t) by all nationalities landing into English ports from 2023 to April 2025 by pots and traps.

MMO landing data. Live weight in tonnes (t) by all nationalities landing into English ports from 2023 to April 2025 by trawls.