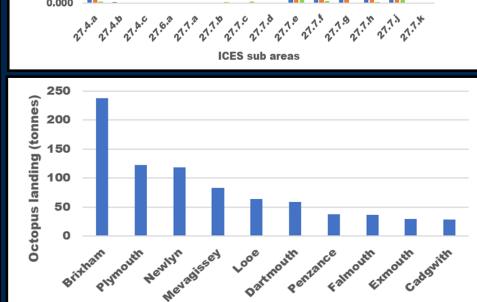

## By ICES area and port:

MMO landing data. Live weight of octopus in tonnes (t) by all nationalities within ICES area 7e between 2023 to 2025.

ICES area 7e ports

MMO landing data. Live weight of octopus in tonnes (t) by all nationalities landing into ICES area 7e by English port location between 2023 to 2025.