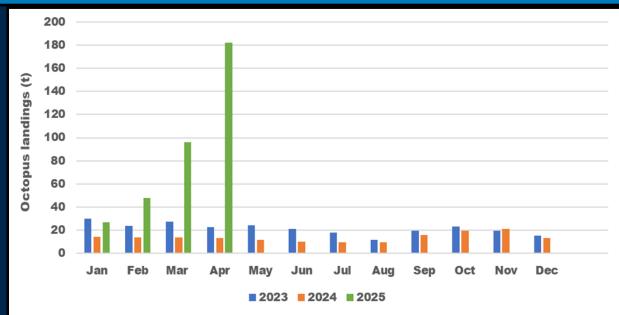

### By year and month:

MMO landing data. Live weight of octopus in tonnes (t), by all vessel sizes and nationalities landing into English ports from 2023 to April 2025.