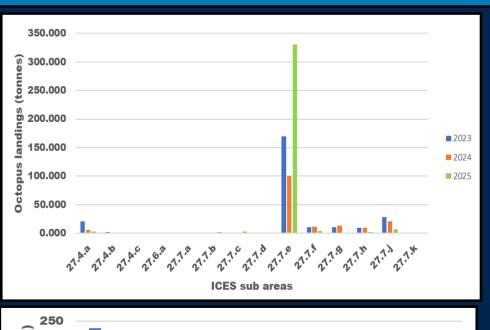

## By ICES area and port:

MMO landing data. Live weight of octopus in tonnes (t) by all nationalities within ICES area 7e between 2023 to 2025.

ICES area 7e ports

MMO landing data. Live weight of octopus in tonnes (t) by all nationalities landing into ICES area 7e by English port location between 2023 to 2025.