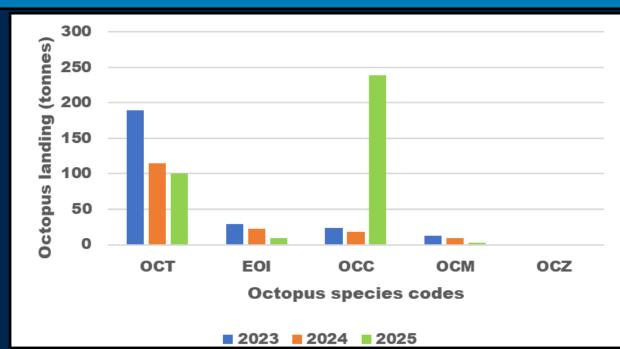

#### By species:

MMO landing data. Live weight in tonnes, all vessel sizes, all nationalities landing into English ports, by species code. OCT (generic code), EOI (horned), OCC (common), OCM (generic horned).