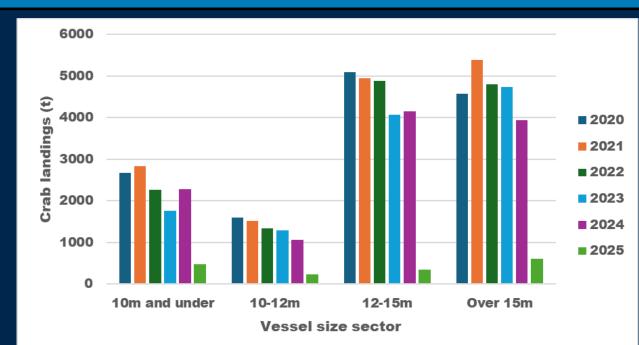

## By vessel size:

MMO landing data. Live weight of brown crab landings in tonnes (t) by vessel size for 2020 to 2025.