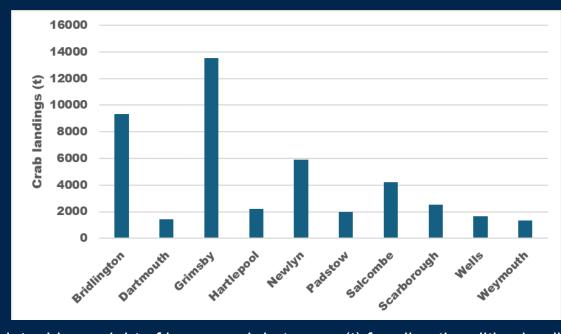

## By port:

MMO landing data. Live weight of brown crab in tonnes (t) for all nationalities landing into top 10 English ports for 2020 to 2025