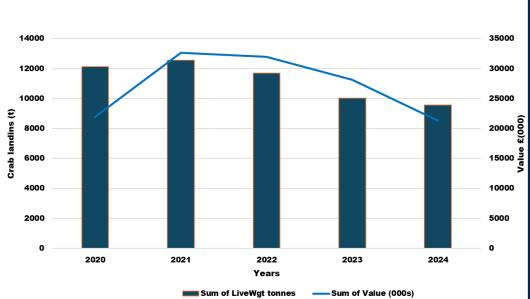

## Brown crab (Cancer pagurus)

By year:

MMO landing data (right).
Live weight in tonnes (t) of brown crab landed between 2022 to May 2025 by all gears into English ports.

MMO landing data (left).
Live weight in tonnes (t) and value (£'000) of brown crab landed into English ports for all UK waters between 2020 and 2024.