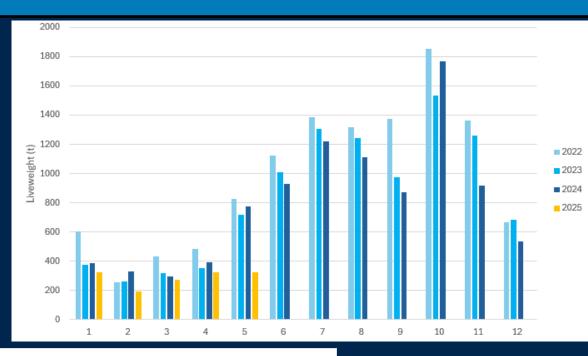

## Brown crab (Cancer pagurus)

By year:

MMO landing data (right).
Live weight in tonnes (t) of brown crab landed between 2022 to May 2025 by all gears into English ports.

MMO landing data (left).
Live weight in tonnes (t) and value (£'000) of brown crab landed into English ports for all UK waters between 2020 and 2024.