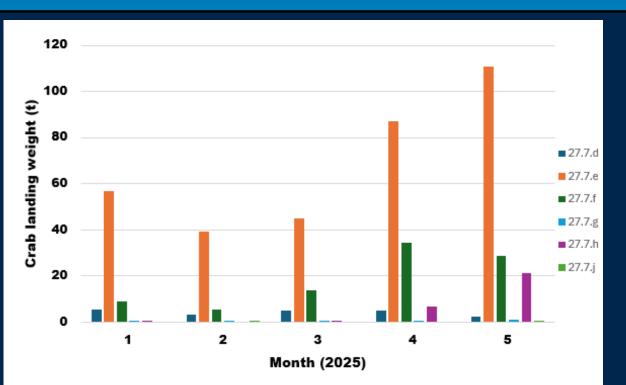

## By ICES area:

MMO landing data. Live weight of brown crab in tonnes (t) by English vessels in ICES area 7 between January and May 2025