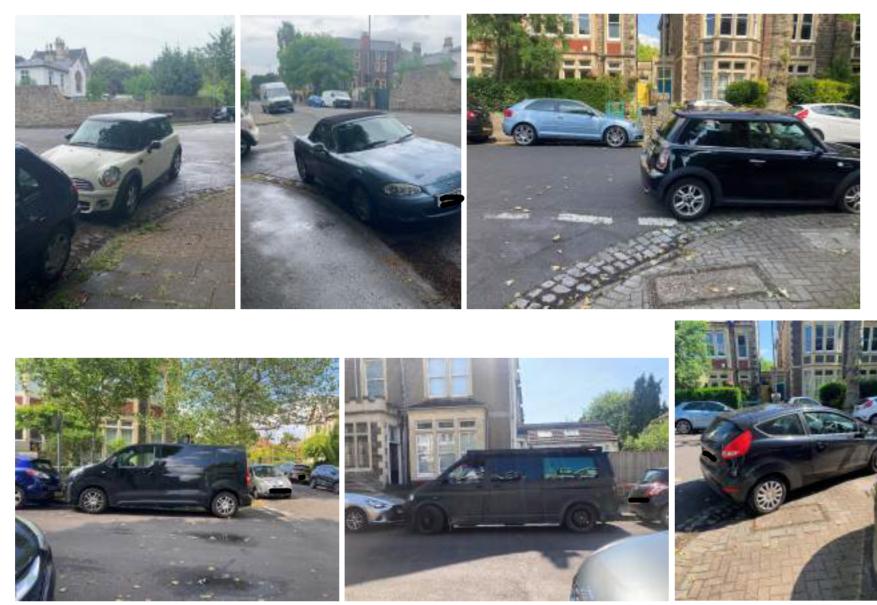

Objection to S62A/2025/0101 7 Belvedere Road, Westbury Park, Bristol, BS6 7JG Attachment 4: Obstructive Parking Photos 32 – 38

Objection to S62A/2025/0101 7 Belvedere Road, Westbury Park, Bristol, BS6 7JG Attachment 4: Obstructive Parking Photos 39 – 44

Objection to S62A/2025/0101 7 Belvedere Road, Westbury Park, Bristol, BS6 7JG Attachment 4: Obstructive Parking Photos 45 - 53

Objection to S62A/2025/0101 7 Belvedere Road, Westbury Park, Bristol, BS6 7JG Attachment 4: Obstructive Parking Photos 54 - 59