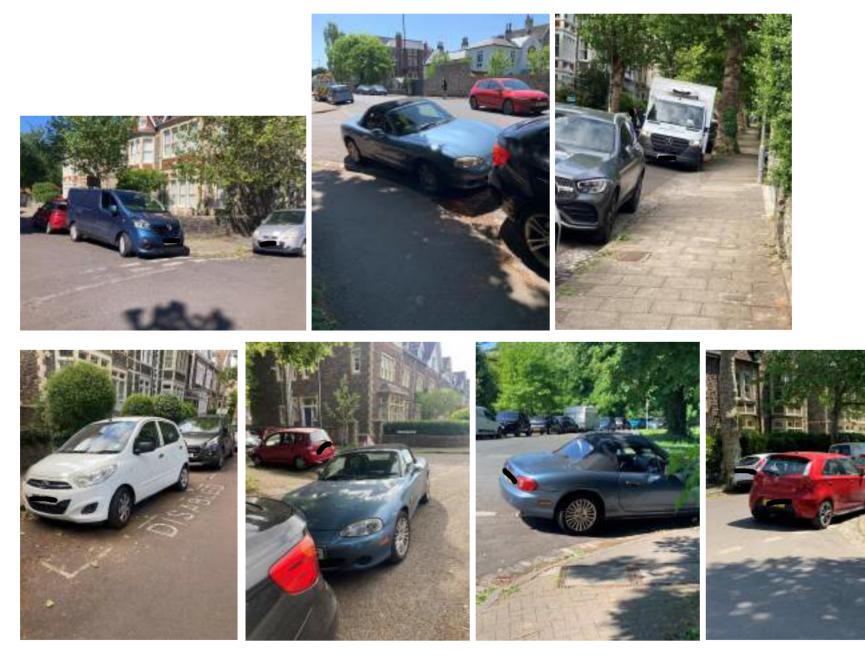

Objection to S62A/2025/0101 7 Belvedere Road, Westbury Park, Bristol, BS6 7JG Attachment 4: Obstructive Parking Photos 14 – 22

Objection to S62A/2025/0101 7 Belvedere Road, Westbury Park, Bristol, BS6 7JG Attachment 4: Obstructive Parking Photos 23 - 31

Objection to S62A/2025/0101 7 Belvedere Road, Westbury Park, Bristol, BS6 7JG Attachment 4: Obstructive Parking Photos 32 – 38

Objection to S62A/2025/0101 7 Belvedere Road, Westbury Park, Bristol, BS6 7JG Attachment 4: Obstructive Parking Photos 39 – 44