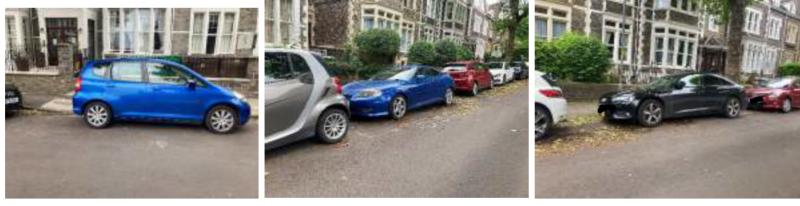

Objection to S62A/2025/0101 7 Belvedere Road, Westbury Park, Bristol, BS6 7JG Attachment 4: Obstructive Parking Photos 1 – 6

Objection to S62A/2025/0101 7 Belvedere Road, Westbury Park, Bristol, BS6 7JG Attachment 4: Obstructive Parking Photos 7 - 13

#### Objection to S62A/2025/0101 7 Belvedere Road, Westbury Park, Bristol, BS6 7JG Attachment 4: Obstructive Parking

All dates are in 2025

| Photo  | Data        | <b>T</b> : |                                                                      |
|--------|-------------|------------|----------------------------------------------------------------------|
| No.    | Date 07 May | Time       | Issue                                                                |
| 1<br>2 | 07-May      | 08:43      | Parked on yellow lines at end of The Glen/Blenheim Road              |
| 3      | 07-May      | 08:48      | Blocking dropped kerb outside 8 Belvedere Road                       |
|        | 07-May      | 08:48      | Blocking disabled space outside 5 Belvedere Road                     |
| 4      | 07-May      | 08:49      | Blocking disabled space outside 3 Belvedere Road                     |
| 5      | 07-May      | 08:50      | Blocking dropped kerb on Clay Pit Road                               |
| 6      | 07-May      | 09:55      | Blocking dropped kerb on corner of Belvedere Road & Westbury Park    |
| 7      | 11-May      | 08:54      | Blocking disabled space outside 5 Belvedere Road                     |
| 8      | 11-May      | 08:55      | Blocking disabled space outside 3 Belvedere Road                     |
| 9      | 11-May      | 09:54      | Blocking dropped kerb on Clay Pit Road                               |
| 10     | 11-May      | 09:55      | Blocking dropped kerb outside 1 Belvedere Road                       |
| 11     | 12-May      | 08:10      | Blocking dropped kerb outside 8 Belvedere Road                       |
| 12     | 12-May      | 08:11      | Blocking disabled space outside 5 Belvedere Road                     |
| 13     | 12-May      | 08:11      | Blocking disabled space outside 3 Belvedere Road                     |
| 14     | 12-May      | 08:12      | Blocking dropped kerb outside 1 Belvedere Road                       |
| 15     | 12-May      | 08:12      | Blocking dropped kerb on Clay Pit Road                               |
| 16     | 14-May      | 07:41      | Blocking dropped kerb outside 8 Belvedere Road                       |
| 17     | 14-May      | 07:42      | Blocking disabled space outside 5 Belvedere Road                     |
| 18     | 14-May      | 07:43      | Blocking disabled space outside 3 Belvedere Road                     |
| 19     | 14-May      | 07:43      | Blocking dropped kerb outside 1 Belvedere Road                       |
| 20     | 14-May      | 07:48      | Blocking driveway of 14 Belvedere Road                               |
| 21     | 15-May      | 18:17      | Blocking dropped kerb on Belvedere Road (Redland Road end)           |
| 22     | 15-May      | 18:18      | Blocking dropped kerb on Clay Pit Road                               |
| 23     | 15-May      | 18:41      | Blocking dropped kerb outside 1 Belvedere Road                       |
| 24     | 16-May      | 08:02      | Blocking dropped kerb outside 8 Belvedere Road                       |
| 25     | 16-May      | 08:02      | Blocking disabled space outside 5 Belvedere Road                     |
| 26     | 16-May      | 08:03      | Blocking disabled space outside 3 Belvedere Road                     |
| 27     | 16-May      | 08:04      | Blocking dropped kerb on Belvedere Road (Redland Road end)           |
| 28     | 16-May      | 08:05      | Blocking dropped kerb on Clay Pit Road                               |
| 29     | 16-May      | 08:06      | Blocking dropped kerb on corner of Belvedere Road & Westbury Park    |
| 30     | 16-May      | 08:06      | Blocking driveway of 20 Belvedere Road                               |
| 31     | 16-May      | 10:27      | Parked on corner of Redland Road and Belvedere Road                  |
| 32     | 16-May      | 10:31      | Blocking dropped kerb on Belvedere Road (corner with The Glen North) |
| 33     | 16-May      | 12:20      | Parked on corner of Westbury Park & Belvedere Road                   |
| 34     | 17-May      | 09:25      | Blocking driveway of 16 Belvedere Road                               |
| 35     | 17-May      | 09:26      | Blocking disabled space outside 5 Belvedere Road                     |
| 36     | 17-May      | 09:30      | Parked on corner of Westbury Park & Belvedere Road                   |
| 37     | 17-May      | 11:11      | Blocking dropped kerb on Clay Pit Road                               |
| 38     | 17-May      | 12:54      | Parked on corner of The Glen (S corner with Belvedere Road)          |
| 39     | 18-May      | 15:05      | Parked on corner of Westbury Park & Belvedere Road                   |
| 40     | 18-May      | 15:39      | Blocking disabled space outside 5 Belvedere Road                     |
| 41     | 18-May      | 15:39      | Blocking dropped kerb outside 8 Belvedere Road                       |