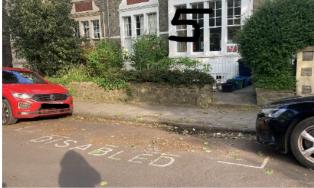

- Disabled parking space with dropped kerb outside 3 Belvedere Road
- Disabled parking space outside 5 Belvedere Road

so I have included pictures of these (unobstructed) below if needed for checking location.

#### Objection to S62A/2025/0101 7 Belvedere Road, Westbury Park, Bristol, BS6 7JG Attachment 4: Obstructive Parking

All dates are in 2025

| Photo  | Data        | <b>T</b> : |                                                                      |
|--------|-------------|------------|----------------------------------------------------------------------|
| No.    | Date 07 May | Time       | Issue                                                                |
| 1<br>2 | 07-May      | 08:43      | Parked on yellow lines at end of The Glen/Blenheim Road              |
| 3      | 07-May      | 08:48      | Blocking dropped kerb outside 8 Belvedere Road                       |
|        | 07-May      | 08:48      | Blocking disabled space outside 5 Belvedere Road                     |
| 4      | 07-May      | 08:49      | Blocking disabled space outside 3 Belvedere Road                     |
| 5      | 07-May      | 08:50      | Blocking dropped kerb on Clay Pit Road                               |
| 6      | 07-May      | 09:55      | Blocking dropped kerb on corner of Belvedere Road & Westbury Park    |
| 7      | 11-May      | 08:54      | Blocking disabled space outside 5 Belvedere Road                     |
| 8      | 11-May      | 08:55      | Blocking disabled space outside 3 Belvedere Road                     |
| 9      | 11-May      | 09:54      | Blocking dropped kerb on Clay Pit Road                               |
| 10     | 11-May      | 09:55      | Blocking dropped kerb outside 1 Belvedere Road                       |
| 11     | 12-May      | 08:10      | Blocking dropped kerb outside 8 Belvedere Road                       |
| 12     | 12-May      | 08:11      | Blocking disabled space outside 5 Belvedere Road                     |
| 13     | 12-May      | 08:11      | Blocking disabled space outside 3 Belvedere Road                     |
| 14     | 12-May      | 08:12      | Blocking dropped kerb outside 1 Belvedere Road                       |
| 15     | 12-May      | 08:12      | Blocking dropped kerb on Clay Pit Road                               |
| 16     | 14-May      | 07:41      | Blocking dropped kerb outside 8 Belvedere Road                       |
| 17     | 14-May      | 07:42      | Blocking disabled space outside 5 Belvedere Road                     |
| 18     | 14-May      | 07:43      | Blocking disabled space outside 3 Belvedere Road                     |
| 19     | 14-May      | 07:43      | Blocking dropped kerb outside 1 Belvedere Road                       |
| 20     | 14-May      | 07:48      | Blocking driveway of 14 Belvedere Road                               |
| 21     | 15-May      | 18:17      | Blocking dropped kerb on Belvedere Road (Redland Road end)           |
| 22     | 15-May      | 18:18      | Blocking dropped kerb on Clay Pit Road                               |
| 23     | 15-May      | 18:41      | Blocking dropped kerb outside 1 Belvedere Road                       |
| 24     | 16-May      | 08:02      | Blocking dropped kerb outside 8 Belvedere Road                       |
| 25     | 16-May      | 08:02      | Blocking disabled space outside 5 Belvedere Road                     |
| 26     | 16-May      | 08:03      | Blocking disabled space outside 3 Belvedere Road                     |
| 27     | 16-May      | 08:04      | Blocking dropped kerb on Belvedere Road (Redland Road end)           |
| 28     | 16-May      | 08:05      | Blocking dropped kerb on Clay Pit Road                               |
| 29     | 16-May      | 08:06      | Blocking dropped kerb on corner of Belvedere Road & Westbury Park    |
| 30     | 16-May      | 08:06      | Blocking driveway of 20 Belvedere Road                               |
| 31     | 16-May      | 10:27      | Parked on corner of Redland Road and Belvedere Road                  |
| 32     | 16-May      | 10:31      | Blocking dropped kerb on Belvedere Road (corner with The Glen North) |
| 33     | 16-May      | 12:20      | Parked on corner of Westbury Park & Belvedere Road                   |
| 34     | 17-May      | 09:25      | Blocking driveway of 16 Belvedere Road                               |
| 35     | 17-May      | 09:26      | Blocking disabled space outside 5 Belvedere Road                     |
| 36     | 17-May      | 09:30      | Parked on corner of Westbury Park & Belvedere Road                   |
| 37     | 17-May      | 11:11      | Blocking dropped kerb on Clay Pit Road                               |
| 38     | 17-May      | 12:54      | Parked on corner of The Glen (S corner with Belvedere Road)          |
| 39     | 18-May      | 15:05      | Parked on corner of Westbury Park & Belvedere Road                   |
| 40     | 18-May      | 15:39      | Blocking disabled space outside 5 Belvedere Road                     |
| 41     | 18-May      | 15:39      | Blocking dropped kerb outside 8 Belvedere Road                       |