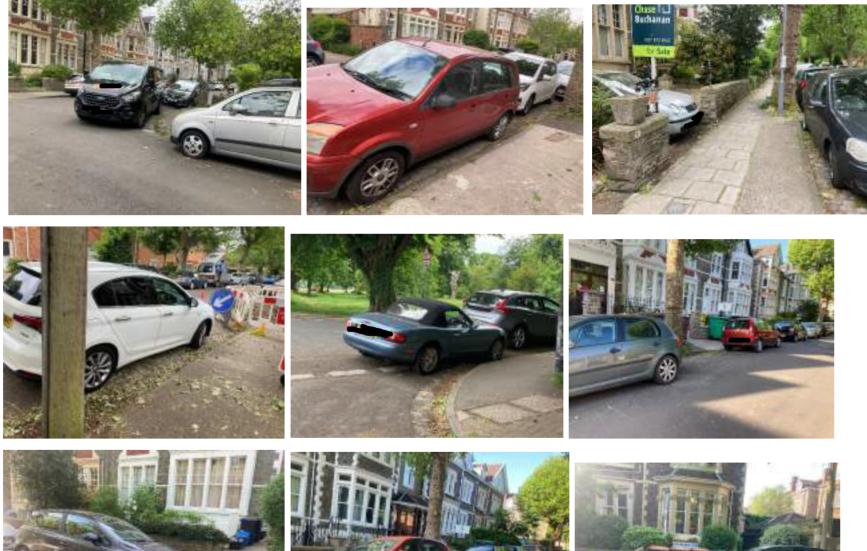

Objection to S62A/2025/0101 7 Belvedere Road, Westbury Park, Bristol, BS6 7JG Attachment 4: Obstructive Parking Photos 1 – 6

Objection to S62A/2025/0101 7 Belvedere Road, Westbury Park, Bristol, BS6 7JG Attachment 4: Obstructive Parking Photos 7 - 13