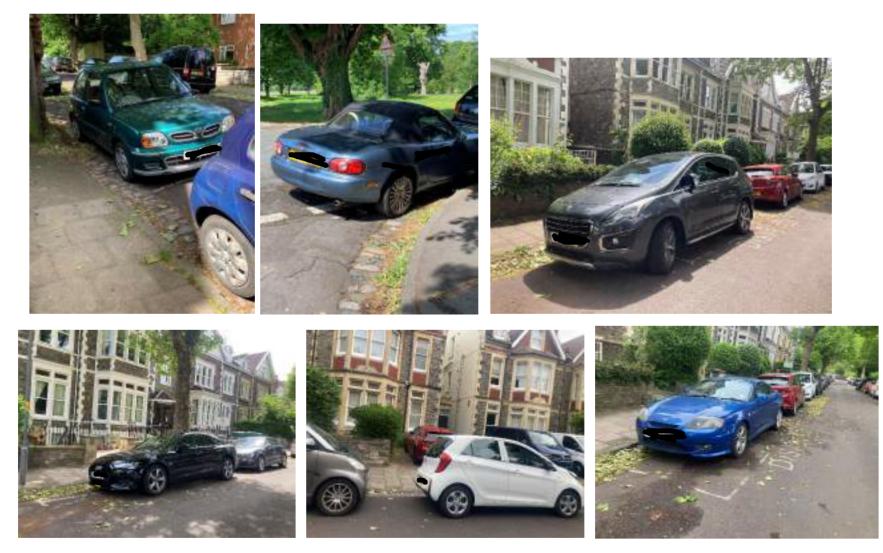

Objection to S62A/2025/0101 7 Belvedere Road, Westbury Park, Bristol, BS6 7JG Attachment 4: Obstructive Parking Photos 1 – 6

Objection to S62A/2025/0101 7 Belvedere Road, Westbury Park, Bristol, BS6 7JG Attachment 4: Obstructive Parking Photos 7 - 13