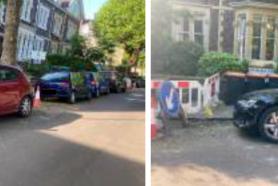

Objection to S62A/2025/0101 7 Belvedere Road, Westbury Park, Bristol, BS6 7JG Attachment 4: Obstructive Parking Photos 14 – 22

Objection to S62A/2025/0101 7 Belvedere Road, Westbury Park, Bristol, BS6 7JG Attachment 4: Obstructive Parking Photos 23 - 31