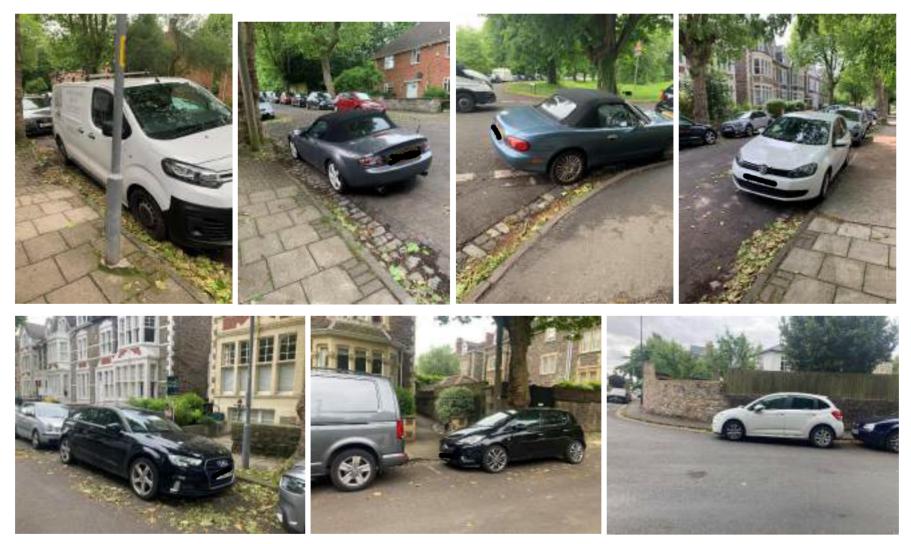

Objection to S62A/2025/0101 7 Belvedere Road, Westbury Park, Bristol, BS6 7JG Attachment 4: Obstructive Parking Photos 32 – 38

Objection to S62A/2025/0101 7 Belvedere Road, Westbury Park, Bristol, BS6 7JG Attachment 4: Obstructive Parking Photos 39 – 44