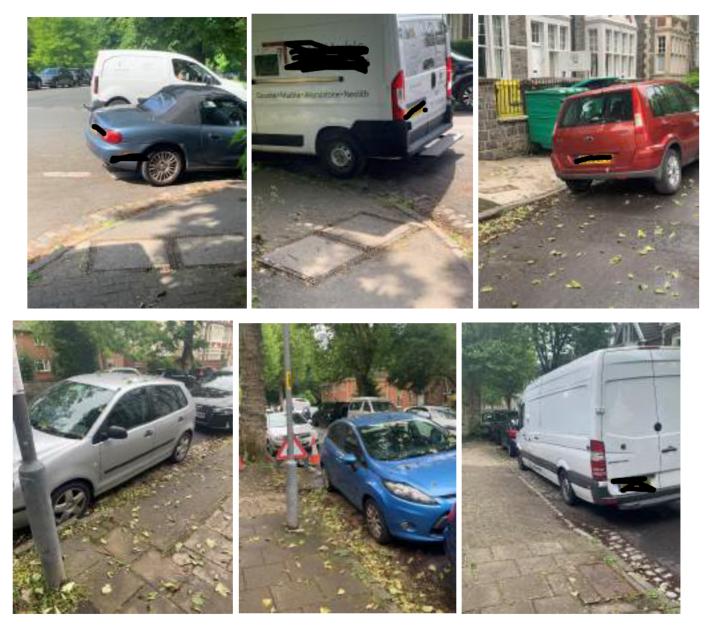

Objection to S62A/2025/0101 7 Belvedere Road, Westbury Park, Bristol, BS6 7JG Attachment 4: Obstructive Parking Photos 14 – 22

Objection to S62A/2025/0101 7 Belvedere Road, Westbury Park, Bristol, BS6 7JG Attachment 4: Obstructive Parking Photos 23 - 31

Objection to S62A/2025/0101 7 Belvedere Road, Westbury Park, Bristol, BS6 7JG Attachment 4: Obstructive Parking Photos 32 – 38

Objection to S62A/2025/0101 7 Belvedere Road, Westbury Park, Bristol, BS6 7JG Attachment 4: Obstructive Parking Photos 39 – 44