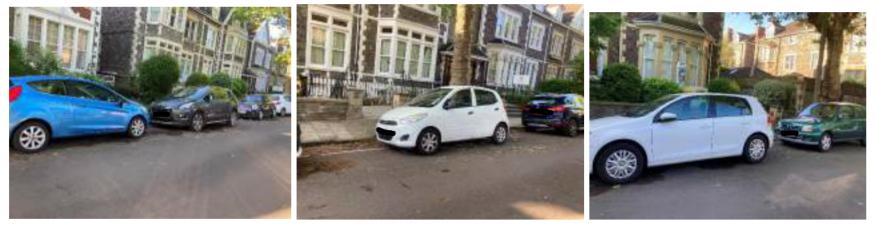

Objection to S62A/2025/0101 7 Belvedere Road, Westbury Park, Bristol, BS6 7JG Attachment 4: Obstructive Parking Photos 14 – 22

Objection to S62A/2025/0101 7 Belvedere Road, Westbury Park, Bristol, BS6 7JG Attachment 4: Obstructive Parking Photos 23 - 31