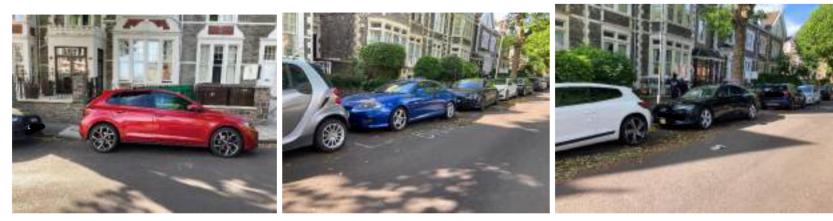

Objection to S62A/2025/0101 7 Belvedere Road, Westbury Park, Bristol, BS6 7JG Attachment 4: Obstructive Parking Photos 1 – 6

Objection to S62A/2025/0101 7 Belvedere Road, Westbury Park, Bristol, BS6 7JG Attachment 4: Obstructive Parking Photos 7 - 13

#### Objection to S62A/2025/0101 7 Belvedere Road, Westbury Park, Bristol, BS6 7JG Attachment 4: Obstructive Parking

All dates are in 2025

| Photo  | Data        | <b>T</b> : |                                                                      |
|--------|-------------|------------|----------------------------------------------------------------------|
| No.    | Date 07 May | Time       | Issue                                                                |
| 1<br>2 | 07-May      | 08:43      | Parked on yellow lines at end of The Glen/Blenheim Road              |
| 3      | 07-May      | 08:48      | Blocking dropped kerb outside 8 Belvedere Road                       |
|        | 07-May      | 08:48      | Blocking disabled space outside 5 Belvedere Road                     |
| 4      | 07-May      | 08:49      | Blocking disabled space outside 3 Belvedere Road                     |
| 5      | 07-May      | 08:50      | Blocking dropped kerb on Clay Pit Road                               |
| 6      | 07-May      | 09:55      | Blocking dropped kerb on corner of Belvedere Road & Westbury Park    |
| 7      | 11-May      | 08:54      | Blocking disabled space outside 5 Belvedere Road                     |
| 8      | 11-May      | 08:55      | Blocking disabled space outside 3 Belvedere Road                     |
| 9      | 11-May      | 09:54      | Blocking dropped kerb on Clay Pit Road                               |
| 10     | 11-May      | 09:55      | Blocking dropped kerb outside 1 Belvedere Road                       |
| 11     | 12-May      | 08:10      | Blocking dropped kerb outside 8 Belvedere Road                       |
| 12     | 12-May      | 08:11      | Blocking disabled space outside 5 Belvedere Road                     |
| 13     | 12-May      | 08:11      | Blocking disabled space outside 3 Belvedere Road                     |
| 14     | 12-May      | 08:12      | Blocking dropped kerb outside 1 Belvedere Road                       |
| 15     | 12-May      | 08:12      | Blocking dropped kerb on Clay Pit Road                               |
| 16     | 14-May      | 07:41      | Blocking dropped kerb outside 8 Belvedere Road                       |
| 17     | 14-May      | 07:42      | Blocking disabled space outside 5 Belvedere Road                     |
| 18     | 14-May      | 07:43      | Blocking disabled space outside 3 Belvedere Road                     |
| 19     | 14-May      | 07:43      | Blocking dropped kerb outside 1 Belvedere Road                       |
| 20     | 14-May      | 07:48      | Blocking driveway of 14 Belvedere Road                               |
| 21     | 15-May      | 18:17      | Blocking dropped kerb on Belvedere Road (Redland Road end)           |
| 22     | 15-May      | 18:18      | Blocking dropped kerb on Clay Pit Road                               |
| 23     | 15-May      | 18:41      | Blocking dropped kerb outside 1 Belvedere Road                       |
| 24     | 16-May      | 08:02      | Blocking dropped kerb outside 8 Belvedere Road                       |
| 25     | 16-May      | 08:02      | Blocking disabled space outside 5 Belvedere Road                     |
| 26     | 16-May      | 08:03      | Blocking disabled space outside 3 Belvedere Road                     |
| 27     | 16-May      | 08:04      | Blocking dropped kerb on Belvedere Road (Redland Road end)           |
| 28     | 16-May      | 08:05      | Blocking dropped kerb on Clay Pit Road                               |
| 29     | 16-May      | 08:06      | Blocking dropped kerb on corner of Belvedere Road & Westbury Park    |
| 30     | 16-May      | 08:06      | Blocking driveway of 20 Belvedere Road                               |
| 31     | 16-May      | 10:27      | Parked on corner of Redland Road and Belvedere Road                  |
| 32     | 16-May      | 10:31      | Blocking dropped kerb on Belvedere Road (corner with The Glen North) |
| 33     | 16-May      | 12:20      | Parked on corner of Westbury Park & Belvedere Road                   |
| 34     | 17-May      | 09:25      | Blocking driveway of 16 Belvedere Road                               |
| 35     | 17-May      | 09:26      | Blocking disabled space outside 5 Belvedere Road                     |
| 36     | 17-May      | 09:30      | Parked on corner of Westbury Park & Belvedere Road                   |
| 37     | 17-May      | 11:11      | Blocking dropped kerb on Clay Pit Road                               |
| 38     | 17-May      | 12:54      | Parked on corner of The Glen (S corner with Belvedere Road)          |
| 39     | 18-May      | 15:05      | Parked on corner of Westbury Park & Belvedere Road                   |
| 40     | 18-May      | 15:39      | Blocking disabled space outside 5 Belvedere Road                     |
| 41     | 18-May      | 15:39      | Blocking dropped kerb outside 8 Belvedere Road                       |