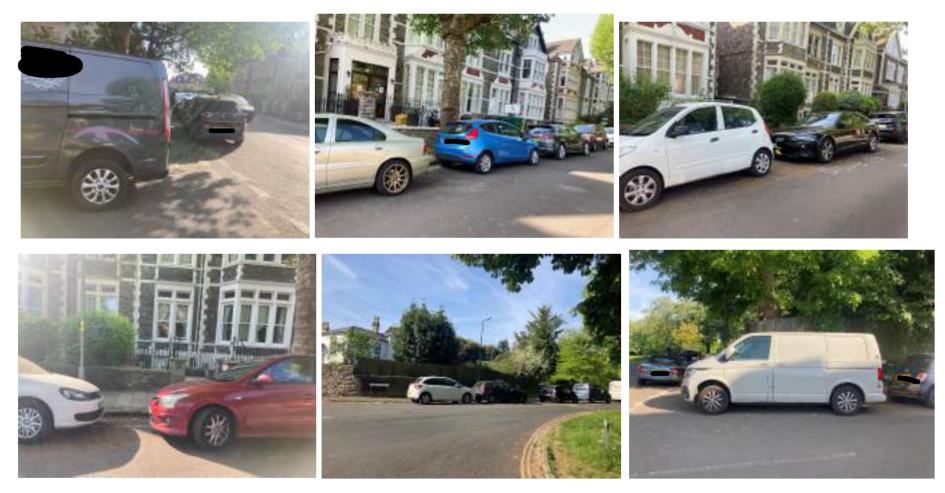

# Attachment 4: Obstructive Parking

The following pages contain photos of cars which were parked obstructively, within a range of 150m of the site, on observed days in May 2025. These include:

- Parking across a dropped kerb
- Parking unsafely on a corner or double yellow lines
- Parking in a disabled space without a Blue Badge
- Blocking a residential driveway

#### Objection to S62A/2025/0101 7 Belvedere Road, Westbury Park, Bristol, BS6 7JG Attachment 4: Obstructive Parking

All dates are in 2025

| Photo  | Data        | <b>T</b> : |                                                                      |
|--------|-------------|------------|----------------------------------------------------------------------|
| No.    | Date 07 May | Time       | Issue                                                                |
| 1<br>2 | 07-May      | 08:43      | Parked on yellow lines at end of The Glen/Blenheim Road              |
| 3      | 07-May      | 08:48      | Blocking dropped kerb outside 8 Belvedere Road                       |
|        | 07-May      | 08:48      | Blocking disabled space outside 5 Belvedere Road                     |
| 4      | 07-May      | 08:49      | Blocking disabled space outside 3 Belvedere Road                     |
| 5      | 07-May      | 08:50      | Blocking dropped kerb on Clay Pit Road                               |
| 6      | 07-May      | 09:55      | Blocking dropped kerb on corner of Belvedere Road & Westbury Park    |
| 7      | 11-May      | 08:54      | Blocking disabled space outside 5 Belvedere Road                     |
| 8      | 11-May      | 08:55      | Blocking disabled space outside 3 Belvedere Road                     |
| 9      | 11-May      | 09:54      | Blocking dropped kerb on Clay Pit Road                               |
| 10     | 11-May      | 09:55      | Blocking dropped kerb outside 1 Belvedere Road                       |
| 11     | 12-May      | 08:10      | Blocking dropped kerb outside 8 Belvedere Road                       |
| 12     | 12-May      | 08:11      | Blocking disabled space outside 5 Belvedere Road                     |
| 13     | 12-May      | 08:11      | Blocking disabled space outside 3 Belvedere Road                     |
| 14     | 12-May      | 08:12      | Blocking dropped kerb outside 1 Belvedere Road                       |
| 15     | 12-May      | 08:12      | Blocking dropped kerb on Clay Pit Road                               |
| 16     | 14-May      | 07:41      | Blocking dropped kerb outside 8 Belvedere Road                       |
| 17     | 14-May      | 07:42      | Blocking disabled space outside 5 Belvedere Road                     |
| 18     | 14-May      | 07:43      | Blocking disabled space outside 3 Belvedere Road                     |
| 19     | 14-May      | 07:43      | Blocking dropped kerb outside 1 Belvedere Road                       |
| 20     | 14-May      | 07:48      | Blocking driveway of 14 Belvedere Road                               |
| 21     | 15-May      | 18:17      | Blocking dropped kerb on Belvedere Road (Redland Road end)           |
| 22     | 15-May      | 18:18      | Blocking dropped kerb on Clay Pit Road                               |
| 23     | 15-May      | 18:41      | Blocking dropped kerb outside 1 Belvedere Road                       |
| 24     | 16-May      | 08:02      | Blocking dropped kerb outside 8 Belvedere Road                       |
| 25     | 16-May      | 08:02      | Blocking disabled space outside 5 Belvedere Road                     |
| 26     | 16-May      | 08:03      | Blocking disabled space outside 3 Belvedere Road                     |
| 27     | 16-May      | 08:04      | Blocking dropped kerb on Belvedere Road (Redland Road end)           |
| 28     | 16-May      | 08:05      | Blocking dropped kerb on Clay Pit Road                               |
| 29     | 16-May      | 08:06      | Blocking dropped kerb on corner of Belvedere Road & Westbury Park    |
| 30     | 16-May      | 08:06      | Blocking driveway of 20 Belvedere Road                               |
| 31     | 16-May      | 10:27      | Parked on corner of Redland Road and Belvedere Road                  |
| 32     | 16-May      | 10:31      | Blocking dropped kerb on Belvedere Road (corner with The Glen North) |
| 33     | 16-May      | 12:20      | Parked on corner of Westbury Park & Belvedere Road                   |
| 34     | 17-May      | 09:25      | Blocking driveway of 16 Belvedere Road                               |
| 35     | 17-May      | 09:26      | Blocking disabled space outside 5 Belvedere Road                     |
| 36     | 17-May      | 09:30      | Parked on corner of Westbury Park & Belvedere Road                   |
| 37     | 17-May      | 11:11      | Blocking dropped kerb on Clay Pit Road                               |
| 38     | 17-May      | 12:54      | Parked on corner of The Glen (S corner with Belvedere Road)          |
| 39     | 18-May      | 15:05      | Parked on corner of Westbury Park & Belvedere Road                   |
| 40     | 18-May      | 15:39      | Blocking disabled space outside 5 Belvedere Road                     |
| 41     | 18-May      | 15:39      | Blocking dropped kerb outside 8 Belvedere Road                       |