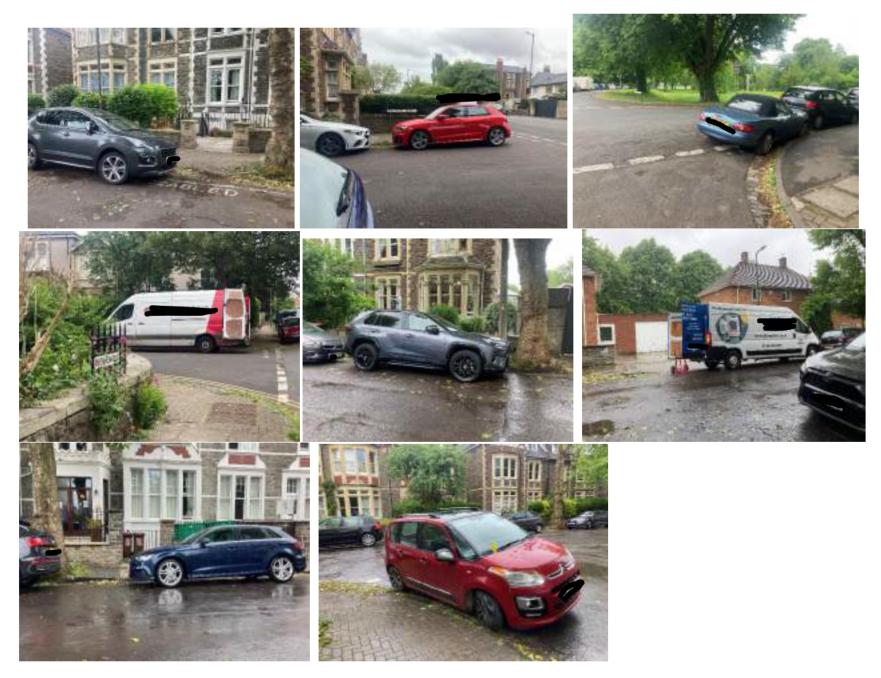

Objection to S62A/2025/0101 7 Belvedere Road, Westbury Park, Bristol, BS6 7JG Attachment 4: Obstructive Parking Photos 14 – 22

Objection to S62A/2025/0101 7 Belvedere Road, Westbury Park, Bristol, BS6 7JG Attachment 4: Obstructive Parking Photos 23 - 31