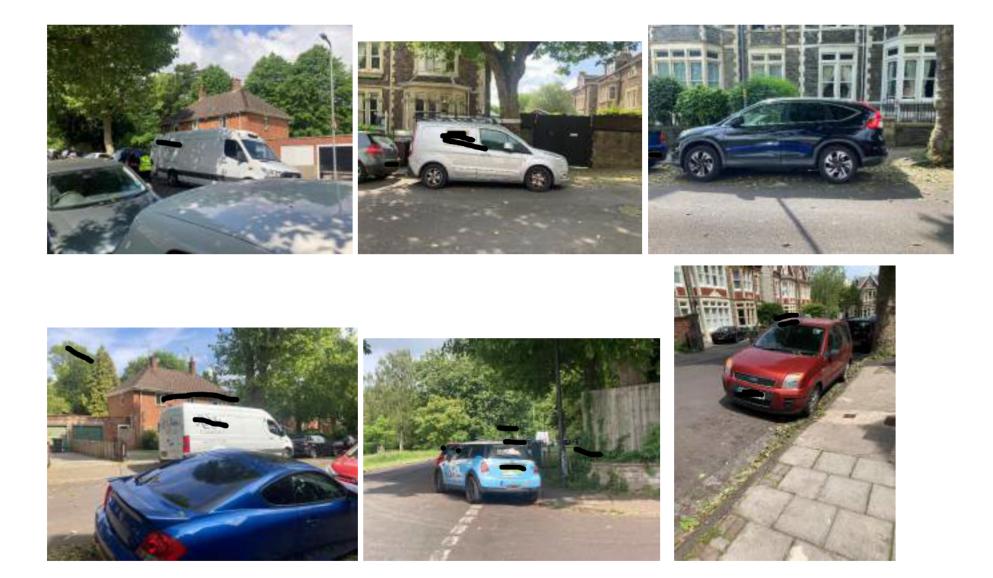

Objection to S62A/2025/0101 7 Belvedere Road, Westbury Park, Bristol, BS6 7JG Attachment 4: Obstructive Parking Photos 14 – 22

Objection to S62A/2025/0101 7 Belvedere Road, Westbury Park, Bristol, BS6 7JG Attachment 4: Obstructive Parking Photos 23 - 31