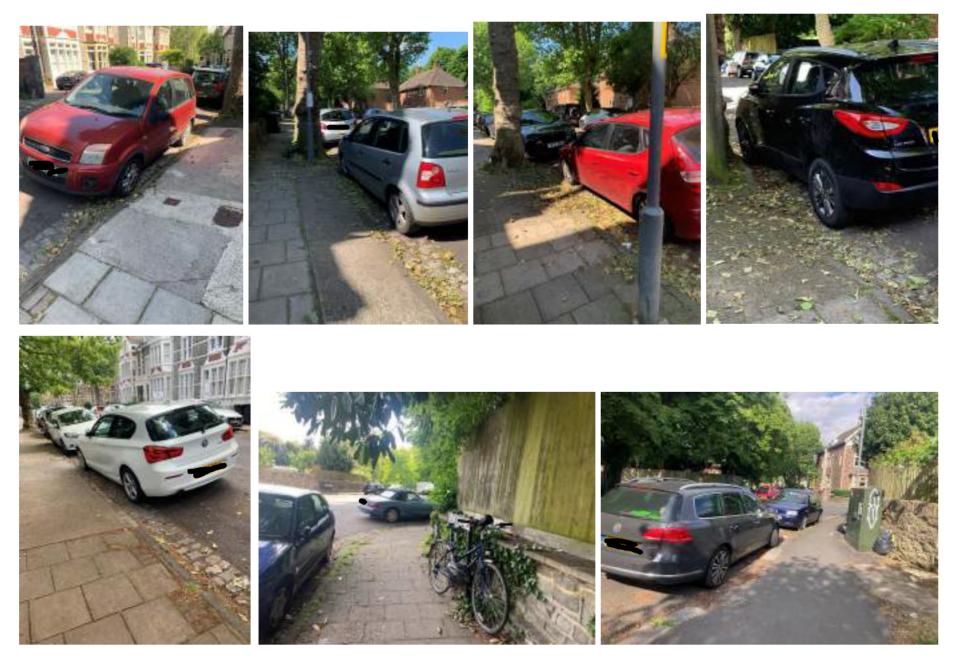

Objection to S62A/2025/0101 7 Belvedere Road, Westbury Park, Bristol, BS6 7JG Attachment 4: Obstructive Parking Photos 1 – 6

Objection to S62A/2025/0101 7 Belvedere Road, Westbury Park, Bristol, BS6 7JG Attachment 4: Obstructive Parking Photos 7 - 13