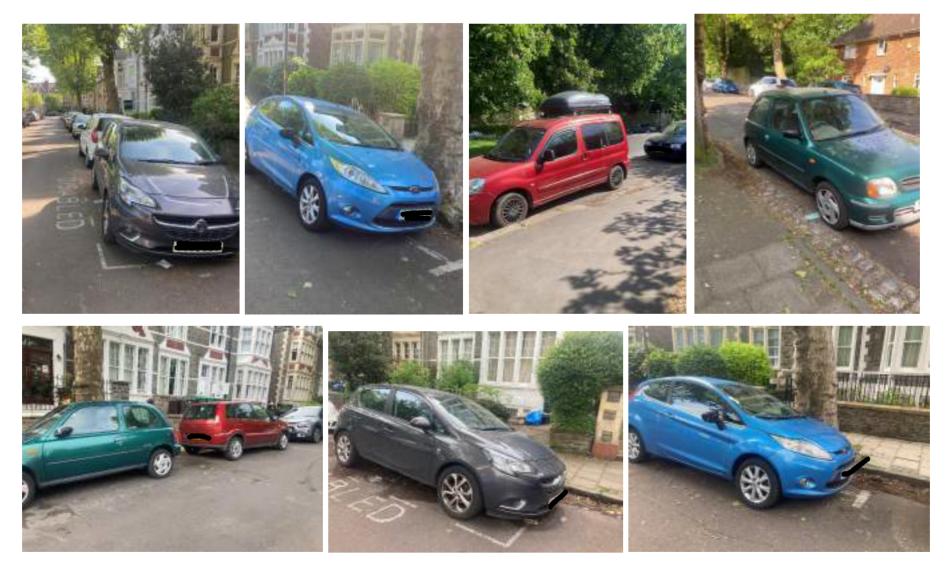

# Attachment 4: Obstructive Parking

The following pages contain photos of cars which were parked obstructively, within a range of 150m of the site, on observed days in May 2025. These include:

- Parking across a dropped kerb
- Parking unsafely on a corner or double yellow lines
- Parking in a disabled space without a Blue Badge
- Blocking a residential driveway

#### Objection to S62A/2025/0101 7 Belvedere Road, Westbury Park, Bristol, BS6 7JG Attachment 4: Obstructive Parking

All dates are in 2025

| Photo  | Data        | <b>T</b> : |                                                                      |
|--------|-------------|------------|----------------------------------------------------------------------|
| No.    | Date 07 May | Time       | Issue                                                                |
| 1<br>2 | 07-May      | 08:43      | Parked on yellow lines at end of The Glen/Blenheim Road              |
| 3      | 07-May      | 08:48      | Blocking dropped kerb outside 8 Belvedere Road                       |
|        | 07-May      | 08:48      | Blocking disabled space outside 5 Belvedere Road                     |
| 4      | 07-May      | 08:49      | Blocking disabled space outside 3 Belvedere Road                     |
| 5      | 07-May      | 08:50      | Blocking dropped kerb on Clay Pit Road                               |
| 6      | 07-May      | 09:55      | Blocking dropped kerb on corner of Belvedere Road & Westbury Park    |
| 7      | 11-May      | 08:54      | Blocking disabled space outside 5 Belvedere Road                     |
| 8      | 11-May      | 08:55      | Blocking disabled space outside 3 Belvedere Road                     |
| 9      | 11-May      | 09:54      | Blocking dropped kerb on Clay Pit Road                               |
| 10     | 11-May      | 09:55      | Blocking dropped kerb outside 1 Belvedere Road                       |
| 11     | 12-May      | 08:10      | Blocking dropped kerb outside 8 Belvedere Road                       |
| 12     | 12-May      | 08:11      | Blocking disabled space outside 5 Belvedere Road                     |
| 13     | 12-May      | 08:11      | Blocking disabled space outside 3 Belvedere Road                     |
| 14     | 12-May      | 08:12      | Blocking dropped kerb outside 1 Belvedere Road                       |
| 15     | 12-May      | 08:12      | Blocking dropped kerb on Clay Pit Road                               |
| 16     | 14-May      | 07:41      | Blocking dropped kerb outside 8 Belvedere Road                       |
| 17     | 14-May      | 07:42      | Blocking disabled space outside 5 Belvedere Road                     |
| 18     | 14-May      | 07:43      | Blocking disabled space outside 3 Belvedere Road                     |
| 19     | 14-May      | 07:43      | Blocking dropped kerb outside 1 Belvedere Road                       |
| 20     | 14-May      | 07:48      | Blocking driveway of 14 Belvedere Road                               |
| 21     | 15-May      | 18:17      | Blocking dropped kerb on Belvedere Road (Redland Road end)           |
| 22     | 15-May      | 18:18      | Blocking dropped kerb on Clay Pit Road                               |
| 23     | 15-May      | 18:41      | Blocking dropped kerb outside 1 Belvedere Road                       |
| 24     | 16-May      | 08:02      | Blocking dropped kerb outside 8 Belvedere Road                       |
| 25     | 16-May      | 08:02      | Blocking disabled space outside 5 Belvedere Road                     |
| 26     | 16-May      | 08:03      | Blocking disabled space outside 3 Belvedere Road                     |
| 27     | 16-May      | 08:04      | Blocking dropped kerb on Belvedere Road (Redland Road end)           |
| 28     | 16-May      | 08:05      | Blocking dropped kerb on Clay Pit Road                               |
| 29     | 16-May      | 08:06      | Blocking dropped kerb on corner of Belvedere Road & Westbury Park    |
| 30     | 16-May      | 08:06      | Blocking driveway of 20 Belvedere Road                               |
| 31     | 16-May      | 10:27      | Parked on corner of Redland Road and Belvedere Road                  |
| 32     | 16-May      | 10:31      | Blocking dropped kerb on Belvedere Road (corner with The Glen North) |
| 33     | 16-May      | 12:20      | Parked on corner of Westbury Park & Belvedere Road                   |
| 34     | 17-May      | 09:25      | Blocking driveway of 16 Belvedere Road                               |
| 35     | 17-May      | 09:26      | Blocking disabled space outside 5 Belvedere Road                     |
| 36     | 17-May      | 09:30      | Parked on corner of Westbury Park & Belvedere Road                   |
| 37     | 17-May      | 11:11      | Blocking dropped kerb on Clay Pit Road                               |
| 38     | 17-May      | 12:54      | Parked on corner of The Glen (S corner with Belvedere Road)          |
| 39     | 18-May      | 15:05      | Parked on corner of Westbury Park & Belvedere Road                   |
| 40     | 18-May      | 15:39      | Blocking disabled space outside 5 Belvedere Road                     |
| 41     | 18-May      | 15:39      | Blocking dropped kerb outside 8 Belvedere Road                       |