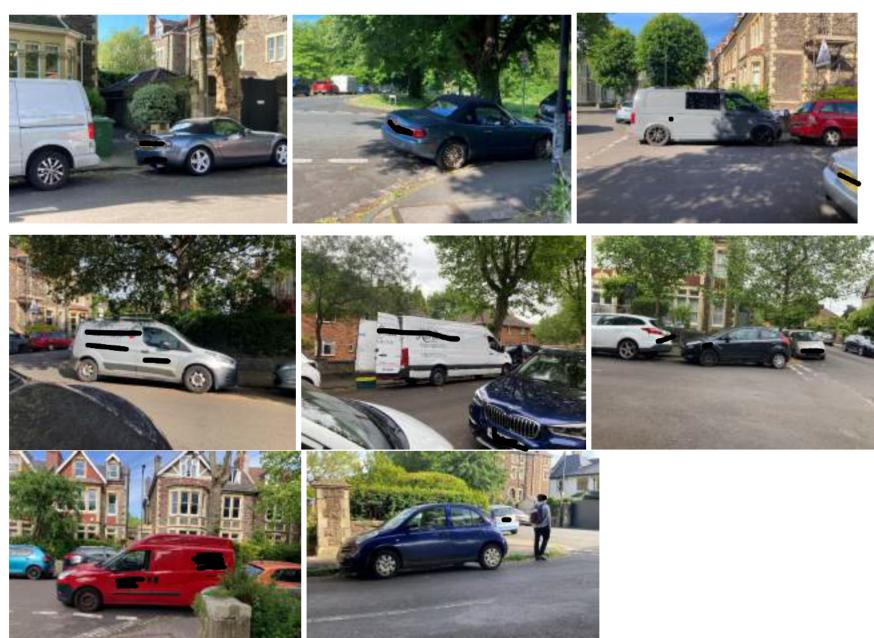

Objection to S62A/2025/0101 7 Belvedere Road, Westbury Park, Bristol, BS6 7JG Attachment 4: Obstructive Parking Photos 14 – 22

Objection to S62A/2025/0101 7 Belvedere Road, Westbury Park, Bristol, BS6 7JG Attachment 4: Obstructive Parking Photos 23 - 31

Objection to S62A/2025/0101 7 Belvedere Road, Westbury Park, Bristol, BS6 7JG Attachment 4: Obstructive Parking Photos 32 – 38

Objection to S62A/2025/0101 7 Belvedere Road, Westbury Park, Bristol, BS6 7JG Attachment 4: Obstructive Parking Photos 39 – 44

#### Objection to S62A/2025/0101 7 Belvedere Road, Westbury Park, Bristol, BS6 7JG Attachment 4: Obstructive Parking

All dates are in 2025

| Photo  | Data        | <b>T</b> : |                                                                      |
|--------|-------------|------------|----------------------------------------------------------------------|
| No.    | Date 07 May | Time       | Issue                                                                |
| 1<br>2 | 07-May      | 08:43      | Parked on yellow lines at end of The Glen/Blenheim Road              |
| 3      | 07-May      | 08:48      | Blocking dropped kerb outside 8 Belvedere Road                       |
|        | 07-May      | 08:48      | Blocking disabled space outside 5 Belvedere Road                     |
| 4      | 07-May      | 08:49      | Blocking disabled space outside 3 Belvedere Road                     |
| 5      | 07-May      | 08:50      | Blocking dropped kerb on Clay Pit Road                               |
| 6      | 07-May      | 09:55      | Blocking dropped kerb on corner of Belvedere Road & Westbury Park    |
| 7      | 11-May      | 08:54      | Blocking disabled space outside 5 Belvedere Road                     |
| 8      | 11-May      | 08:55      | Blocking disabled space outside 3 Belvedere Road                     |
| 9      | 11-May      | 09:54      | Blocking dropped kerb on Clay Pit Road                               |
| 10     | 11-May      | 09:55      | Blocking dropped kerb outside 1 Belvedere Road                       |
| 11     | 12-May      | 08:10      | Blocking dropped kerb outside 8 Belvedere Road                       |
| 12     | 12-May      | 08:11      | Blocking disabled space outside 5 Belvedere Road                     |
| 13     | 12-May      | 08:11      | Blocking disabled space outside 3 Belvedere Road                     |
| 14     | 12-May      | 08:12      | Blocking dropped kerb outside 1 Belvedere Road                       |
| 15     | 12-May      | 08:12      | Blocking dropped kerb on Clay Pit Road                               |
| 16     | 14-May      | 07:41      | Blocking dropped kerb outside 8 Belvedere Road                       |
| 17     | 14-May      | 07:42      | Blocking disabled space outside 5 Belvedere Road                     |
| 18     | 14-May      | 07:43      | Blocking disabled space outside 3 Belvedere Road                     |
| 19     | 14-May      | 07:43      | Blocking dropped kerb outside 1 Belvedere Road                       |
| 20     | 14-May      | 07:48      | Blocking driveway of 14 Belvedere Road                               |
| 21     | 15-May      | 18:17      | Blocking dropped kerb on Belvedere Road (Redland Road end)           |
| 22     | 15-May      | 18:18      | Blocking dropped kerb on Clay Pit Road                               |
| 23     | 15-May      | 18:41      | Blocking dropped kerb outside 1 Belvedere Road                       |
| 24     | 16-May      | 08:02      | Blocking dropped kerb outside 8 Belvedere Road                       |
| 25     | 16-May      | 08:02      | Blocking disabled space outside 5 Belvedere Road                     |
| 26     | 16-May      | 08:03      | Blocking disabled space outside 3 Belvedere Road                     |
| 27     | 16-May      | 08:04      | Blocking dropped kerb on Belvedere Road (Redland Road end)           |
| 28     | 16-May      | 08:05      | Blocking dropped kerb on Clay Pit Road                               |
| 29     | 16-May      | 08:06      | Blocking dropped kerb on corner of Belvedere Road & Westbury Park    |
| 30     | 16-May      | 08:06      | Blocking driveway of 20 Belvedere Road                               |
| 31     | 16-May      | 10:27      | Parked on corner of Redland Road and Belvedere Road                  |
| 32     | 16-May      | 10:31      | Blocking dropped kerb on Belvedere Road (corner with The Glen North) |
| 33     | 16-May      | 12:20      | Parked on corner of Westbury Park & Belvedere Road                   |
| 34     | 17-May      | 09:25      | Blocking driveway of 16 Belvedere Road                               |
| 35     | 17-May      | 09:26      | Blocking disabled space outside 5 Belvedere Road                     |
| 36     | 17-May      | 09:30      | Parked on corner of Westbury Park & Belvedere Road                   |
| 37     | 17-May      | 11:11      | Blocking dropped kerb on Clay Pit Road                               |
| 38     | 17-May      | 12:54      | Parked on corner of The Glen (S corner with Belvedere Road)          |
| 39     | 18-May      | 15:05      | Parked on corner of Westbury Park & Belvedere Road                   |
| 40     | 18-May      | 15:39      | Blocking disabled space outside 5 Belvedere Road                     |
| 41     | 18-May      | 15:39      | Blocking dropped kerb outside 8 Belvedere Road                       |

## Objection to S62A/2025/0101 7 Belvedere Road, Westbury Park, Bristol, BS6 7JG Attachment 4: Obstructive Parking

| 42 | 19-May | 10:42 | Parked on corner of The Glen (S corner with Belvedere Road)          |
|----|--------|-------|----------------------------------------------------------------------|
| 43 | 19-May | 10:43 | Parked on corner of Westbury Park & Belvedere Road                   |
| 44 | 19-May | 11:12 | Blocking dropped kerb outside 1 Belvedere Road                       |
| 45 | 19-May | 13:46 | Parked on corner on Belvedere Road (corner with The Glen North)      |
| 46 | 19-May | 13:48 | Blocking dropped kerb outside 8 Belvedere Road                       |
| 47 | 19-May | 13:48 | Blocking driveway of 6 Belvedere Road                                |
| 48 | 19-May | 13:49 | Blocking dropped kerb outside 1 Belvedere Road                       |
| 49 | 19-May | 13:49 | Parked on corner of Westbury Park & Belvedere Road                   |
| 50 | 20-May | 08:26 | Blocking dropped kerb outside 8 Belvedere Road                       |
| 51 | 20-May | 08:27 | Blocking disabled space outside 5 Belvedere Road                     |
| 52 | 20-May | 08:27 | Blocking disabled space outside 3 Belvedere Road                     |
| 53 | 20-May | 08:28 | Blocking dropped kerb outside 1 Belvedere Road                       |
| 54 | 20-May | 08:29 | Blocking dropped kerb on Clay Pit Road                               |
| 55 | 20-May | 08:43 | Blocking dropped kerb on Belvedere Road (corner with The Glen North) |
| 56 | 20-May | 10:08 | Food delivery van blocking driveway of 20 Belvedere Road             |
| 57 | 20-May | 10:09 | Blocking driveway of 19 Belvedere Road                               |
| 58 | 20-May | 10:11 | Blocking dropped kerb on Belvedere Road (corner with The Glen North) |
| 59 | 20-May | 10:41 | Food delivery van blocking driveway of 15 Belvedere Road             |
| 60 | 20-May | 10:44 | Parked on corner of Westbury Park & Belvedere Road                   |
| 61 | 20-May | 10:44 | Blocking dropped kerb on corner of Belvedere Road & Westbury Park    |
| 62 | 21-May | 10:51 | Blocking dropped kerb outside 8 Belvedere Road                       |
| 63 | 21-May | 10:51 | Blocking dropped kerb outside 6 Belvedere Road                       |
| 64 | 21-May | 10:52 | Blocking dropped kerb outside 1 Belvedere Road                       |
| 65 | 21-May | 10:53 | Blocked driveway of 18 Belvedere Road                                |
| 66 | 21-May | 10:53 | Blocking dropped kerb on corner of Belvedere Road & Westbury Park    |
| 67 | 21-May | 10:53 | Parked on corner of Westbury Park & Belvedere Road                   |
| 68 | 21-May | 14:51 | Parked on corner of The Glen (S corner with Belvedere Road)          |
| 69 | 21-May | 14:51 | Blocking dropped kerb on Belvedere Road (corner with The Glen North) |
| 70 | 21-May | 15:11 | Blocking driveway to 12 Belvedere Road on The Glen                   |
| 71 | 22-May | 11:17 | Parked on corner of The Glen (S corner with Belvedere Road)          |
| 72 | 22-May | 11:18 | Blocking dropped kerb outside 8 Belvedere Road                       |
| 73 | 22-May | 11:18 | Blocking dropped kerb outside 6 Belvedere Road                       |
| 74 | 22-May | 11:19 | Blocking disabled space outside 3 Belvedere Road                     |
| 75 | 22-May | 11:19 | Blocking dropped kerb outside 1 Belvedere Road                       |
| 76 | 22-May | 11:58 | Blocked driveway of 17 Belvedere Road                                |
| 77 | 22-May | 16:45 | Parked on corner of Westbury Park & Belvedere Road                   |
| 78 | 22-May | 16:46 | Blocking dropped kerb on Clay Pit Road                               |
| 79 | 23-May | 10:22 | Food delivery van blocking driveways of 21/20 Belvedere Road         |
| 80 | 23-May | 10:33 | Blocking dropped kerb outside 1 Belvedere Road and driveway          |
| 81 | 23-May | 10:35 | Blocking disabled space outside 3 Belvedere Road                     |
| 82 | 23-May | 10:51 | Food delivery van blocking driveway of 18 Belvedere Road             |
| 83 | 23-May | 10:54 | Parked on corner of Westbury Park & Belvedere Road                   |
| 84 | 23-May | 12:41 | Blocking dropped kerb outside 8 Belvedere Road                       |
| 85 | 24-May | 11:24 | Parked on corner of Westbury Park & Belvedere Road                   |
| 86 | 24-May | 11:24 | Blocking dropped kerb on Clay Pit Road                               |