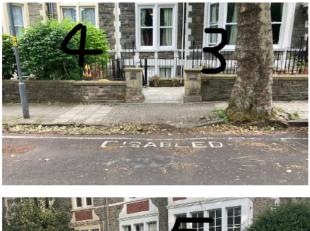

- Disabled parking space with dropped kerb outside 3 Belvedere Road
- Disabled parking space outside 5 Belvedere Road

so I have included pictures of these (unobstructed) below if needed for checking location.

#### Objection to S62A/2025/0101 7 Belvedere Road, Westbury Park, Bristol, BS6 7JG Attachment 4: Obstructive Parking

All dates are in 2025

| Photo  | Data        | <b>T</b> : |                                                                      |
|--------|-------------|------------|----------------------------------------------------------------------|
| No.    | Date 07 May | Time       | Issue                                                                |
| 1<br>2 | 07-May      | 08:43      | Parked on yellow lines at end of The Glen/Blenheim Road              |
| 3      | 07-May      | 08:48      | Blocking dropped kerb outside 8 Belvedere Road                       |
|        | 07-May      | 08:48      | Blocking disabled space outside 5 Belvedere Road                     |
| 4      | 07-May      | 08:49      | Blocking disabled space outside 3 Belvedere Road                     |
| 5      | 07-May      | 08:50      | Blocking dropped kerb on Clay Pit Road                               |
| 6      | 07-May      | 09:55      | Blocking dropped kerb on corner of Belvedere Road & Westbury Park    |
| 7      | 11-May      | 08:54      | Blocking disabled space outside 5 Belvedere Road                     |
| 8      | 11-May      | 08:55      | Blocking disabled space outside 3 Belvedere Road                     |
| 9      | 11-May      | 09:54      | Blocking dropped kerb on Clay Pit Road                               |
| 10     | 11-May      | 09:55      | Blocking dropped kerb outside 1 Belvedere Road                       |
| 11     | 12-May      | 08:10      | Blocking dropped kerb outside 8 Belvedere Road                       |
| 12     | 12-May      | 08:11      | Blocking disabled space outside 5 Belvedere Road                     |
| 13     | 12-May      | 08:11      | Blocking disabled space outside 3 Belvedere Road                     |
| 14     | 12-May      | 08:12      | Blocking dropped kerb outside 1 Belvedere Road                       |
| 15     | 12-May      | 08:12      | Blocking dropped kerb on Clay Pit Road                               |
| 16     | 14-May      | 07:41      | Blocking dropped kerb outside 8 Belvedere Road                       |
| 17     | 14-May      | 07:42      | Blocking disabled space outside 5 Belvedere Road                     |
| 18     | 14-May      | 07:43      | Blocking disabled space outside 3 Belvedere Road                     |
| 19     | 14-May      | 07:43      | Blocking dropped kerb outside 1 Belvedere Road                       |
| 20     | 14-May      | 07:48      | Blocking driveway of 14 Belvedere Road                               |
| 21     | 15-May      | 18:17      | Blocking dropped kerb on Belvedere Road (Redland Road end)           |
| 22     | 15-May      | 18:18      | Blocking dropped kerb on Clay Pit Road                               |
| 23     | 15-May      | 18:41      | Blocking dropped kerb outside 1 Belvedere Road                       |
| 24     | 16-May      | 08:02      | Blocking dropped kerb outside 8 Belvedere Road                       |
| 25     | 16-May      | 08:02      | Blocking disabled space outside 5 Belvedere Road                     |
| 26     | 16-May      | 08:03      | Blocking disabled space outside 3 Belvedere Road                     |
| 27     | 16-May      | 08:04      | Blocking dropped kerb on Belvedere Road (Redland Road end)           |
| 28     | 16-May      | 08:05      | Blocking dropped kerb on Clay Pit Road                               |
| 29     | 16-May      | 08:06      | Blocking dropped kerb on corner of Belvedere Road & Westbury Park    |
| 30     | 16-May      | 08:06      | Blocking driveway of 20 Belvedere Road                               |
| 31     | 16-May      | 10:27      | Parked on corner of Redland Road and Belvedere Road                  |
| 32     | 16-May      | 10:31      | Blocking dropped kerb on Belvedere Road (corner with The Glen North) |
| 33     | 16-May      | 12:20      | Parked on corner of Westbury Park & Belvedere Road                   |
| 34     | 17-May      | 09:25      | Blocking driveway of 16 Belvedere Road                               |
| 35     | 17-May      | 09:26      | Blocking disabled space outside 5 Belvedere Road                     |
| 36     | 17-May      | 09:30      | Parked on corner of Westbury Park & Belvedere Road                   |
| 37     | 17-May      | 11:11      | Blocking dropped kerb on Clay Pit Road                               |
| 38     | 17-May      | 12:54      | Parked on corner of The Glen (S corner with Belvedere Road)          |
| 39     | 18-May      | 15:05      | Parked on corner of Westbury Park & Belvedere Road                   |
| 40     | 18-May      | 15:39      | Blocking disabled space outside 5 Belvedere Road                     |
| 41     | 18-May      | 15:39      | Blocking dropped kerb outside 8 Belvedere Road                       |