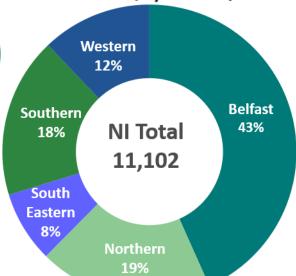

Western £186 Southern £172 New (first time in NI)
Registrations by Non-UK
Nationals, by LCG 2024/25

13% decrease in GP practices in Northern Ireland since 2014

23% increase in patients per GP practice in Northern Ireland since 2014