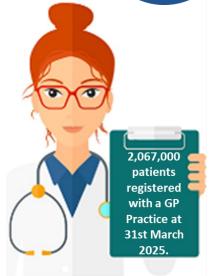

305 GP
Practices and
1,468 GPs in
Northern
Ireland at 31st
March 2025

24% increase in GPs (headcount) in Northern Ireland since 2014

**GMS Statistics Now Available Online Here** 

**@NISRA** 

**@NISRA** 