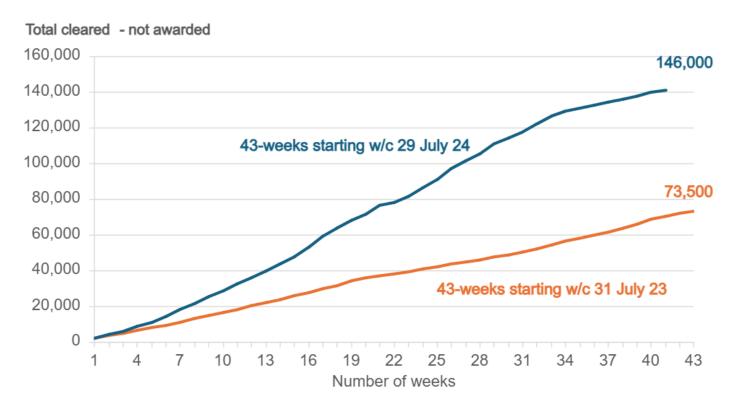

#### Claims cleared - not awarded

DWP did not award 146,000 Pension Credit claims from 29 July 2024 to 25 May 2025, representing a 99% increase in not awarded figures compared to 73,500 not awarded Pension Credit claims for the comparable period a year previous (31 July 2023 to 26 May 2024).

DWP did not award an extra 74,000 Pension Credit claims in the 43 weeks (29 July 2024 to 25 May 2025) following the announcement, with 146,000 claims closed - not awarded in total, compared to the 72,000 claims closed - not awarded over the 43 weeks before the Winter Fuel Payment announcement (2 October 2023 to 28 July 2024), representing an increase of 103% over the period.

The highest recorded level of weekly Pension Credit claims not awarded by the Department was week commencing 18 November 2024, with 5,900 claims closed - not awarded, 186% higher than the average weekly Pension Credit claims cleared – not awarded between 3 April 2023 and 28 July 2024 (the day before the WFP announcement).

### Chart 4: 72,500 more Pension Credit applications have not been awarded since the WFP announcement than over a comparable period a year previous

Cumulative Pension Credit claim applications cleared and not awarded over a 43-week period, starting week commencing 29 July 2024 and starting week commencing 31 July 2023