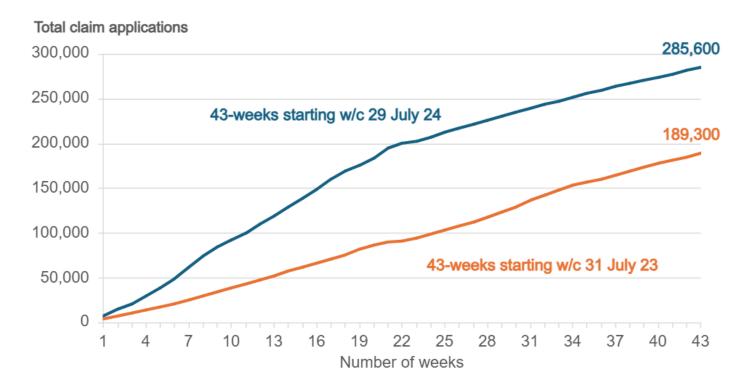

### **Applications**

DWP received 285,600 Pension Credit claim applications from 29 July 2024 to 25 May 2025, representing a 51% increase in applications compared to 189,300 Pension Credit claim applications for the comparable period a year previous (31 July 2023 to 26 May 2024).

DWP received an extra 97,900 Pension Credit claim applications in the 43 weeks (29 July 2024 to 25 May 2025) following the announcement, with 285,600 claims received in total, compared to the 187,600 claims received over the 43 weeks before the Winter Fuel Payment announcement (2 October 2023 to 28 July 2024), representing an increase of 52% over the period.

The highest recorded level of weekly Pension Credit claims received by the Department was the week commencing 9 September 2024, with 13,400 claims received, 192% higher than the average weekly Pension Credit claim applications recorded between 3 April 2023 and 28 July 2024 (the day before the WFP announcement).

### Chart 1: 96,200 more Pension Credit applications have been received since the WFP announcement than over a comparable period a year previous

Cumulative Pension Credit applications received over a 43-week period, starting week commencing 29 July 2024 and starting week commencing 31 July 2023