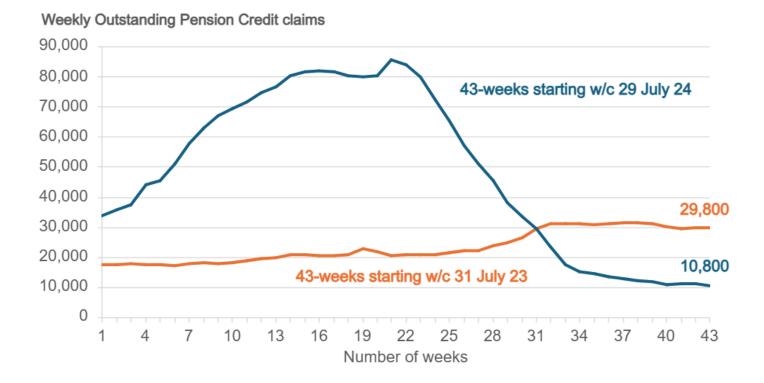

### **Outstanding Pension Credit claims**

The most recent week for which data is available (week commencing 19 May 2025) shows there are 10,800 outstanding Pension Credit claims still to be processed.

Outstanding Pension Credit claims peaked in week commencing 16 December 2024 at 85,500, 2.5 times (253%) above the average weekly outstanding Pension Credit claims of 24,200 between 3 April 2023 and 28 July 2024 (the day before the WFP announcement).

As a result of increased Pension Credit claim clearances since week commencing 6 January 2025, and lower levels of weekly Pension Credit claim applications since week commencing 23 December 2024, weekly outstanding Pension Credit claims have fallen by 74,800, or 87%, between week commencing 16 December 2024 and week commencing 19 May 2025.

Since week commencing 3 March 2025, the number of outstanding Pension Credit claims at each week has been lower compared to the most comparable week a year previous, with outstanding claims at week commencing 19 May 2025 64% lower than a year previous (week commencing 20 May 2024).

Chart 5: Outstanding Pension Credit applications increased following the WFP announcement, but since March 2025 have fallen below the levels seen a year previous

Outstanding Pension Credit claim applications over a 43-week period, starting week commencing 29 July 2024 and starting week commencing 31 July 2023