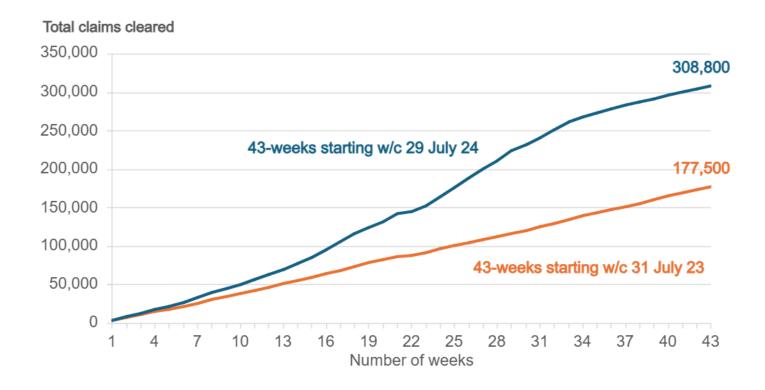

### **Clearances**

DWP cleared 308,800 Pension Credit claims from 29 July 2024 to 25 May 2025, representing a 74% increase in clearances compared to 177,500 cleared Pension Credit claims for the comparable period a year previous (31 July 2023 to 26 May 2024).

DWP cleared an extra 132,500 Pension Credit claims in the 43 weeks (29 July 2024 to 25 May 2025) following the announcement, with 308,800 claims cleared in total, compared to the 176,200 claims cleared over the 43 weeks before the Winter Fuel Payment announcement (2 October 2023 to 28 July 2024), representing an increase of 75% over the period.

The highest recorded level of weekly Pension Credit claims cleared by the Department was week commencing 20 January 2025, with 13,400 claims cleared, 194% higher than the average weekly Pension Credit claims cleared between 3 April 2023 and 28 July 2024 (the day before the WFP announcement).

### Chart 2: 131,300 more Pension Credit applications have been cleared since the WFP announcement than over a comparable period a year previous

Cumulative Pension Credit applications received over a 43-week period, starting week commencing 29 July 2024 and starting week commencing 31 July 2023