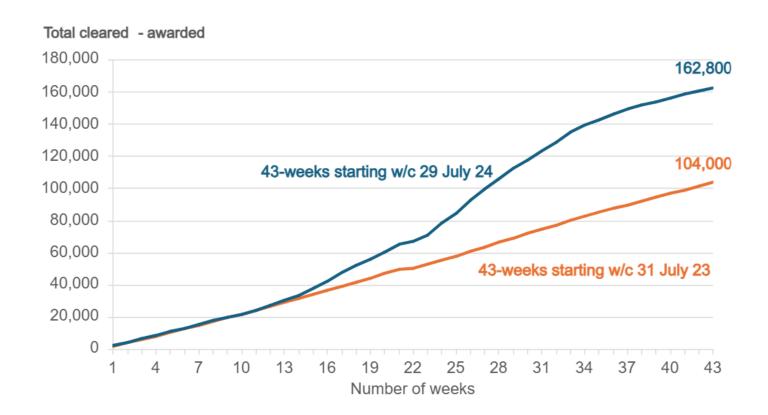

#### Claims cleared - awarded

DWP awarded 162,800 Pension Credit claims from 29 July 2024 to 25 May 2025, representing a 57% increase in awards compared to 104,000 awarded Pension Credit claims for the comparable period a year previous (31 July 2023 to 26 May 2024).

DWP awarded an extra 58,600 Pension Credit claims in the 43 weeks (29 July 2024 to 25 May 2025) following the announcement, with 162,800 claims awarded in total, compared to the 104,200 claims awarded over the 43 weeks before the Winter Fuel Payment announcement (2 October 2023 to 28 July 2024), representing an increase of 56% over the period.

The highest recorded level of weekly Pension Credit claims awarded by the Department was week commencing 20 January 2025, with 7,600 claims awarded, 205% higher than the average weekly Pension Credit claims awarded between 3 April 2023 and 28 July 2024 (the day before the WFP announcement).

### Chart 3: 58,800 more Pension Credit applications have been awarded since the WFP announcement than over a comparable period a year previous

Cumulative Pension Credit applications cleared and awarded over a 43-week period, starting week commencing 29 July 2024 and starting week commencing 31 July 2023