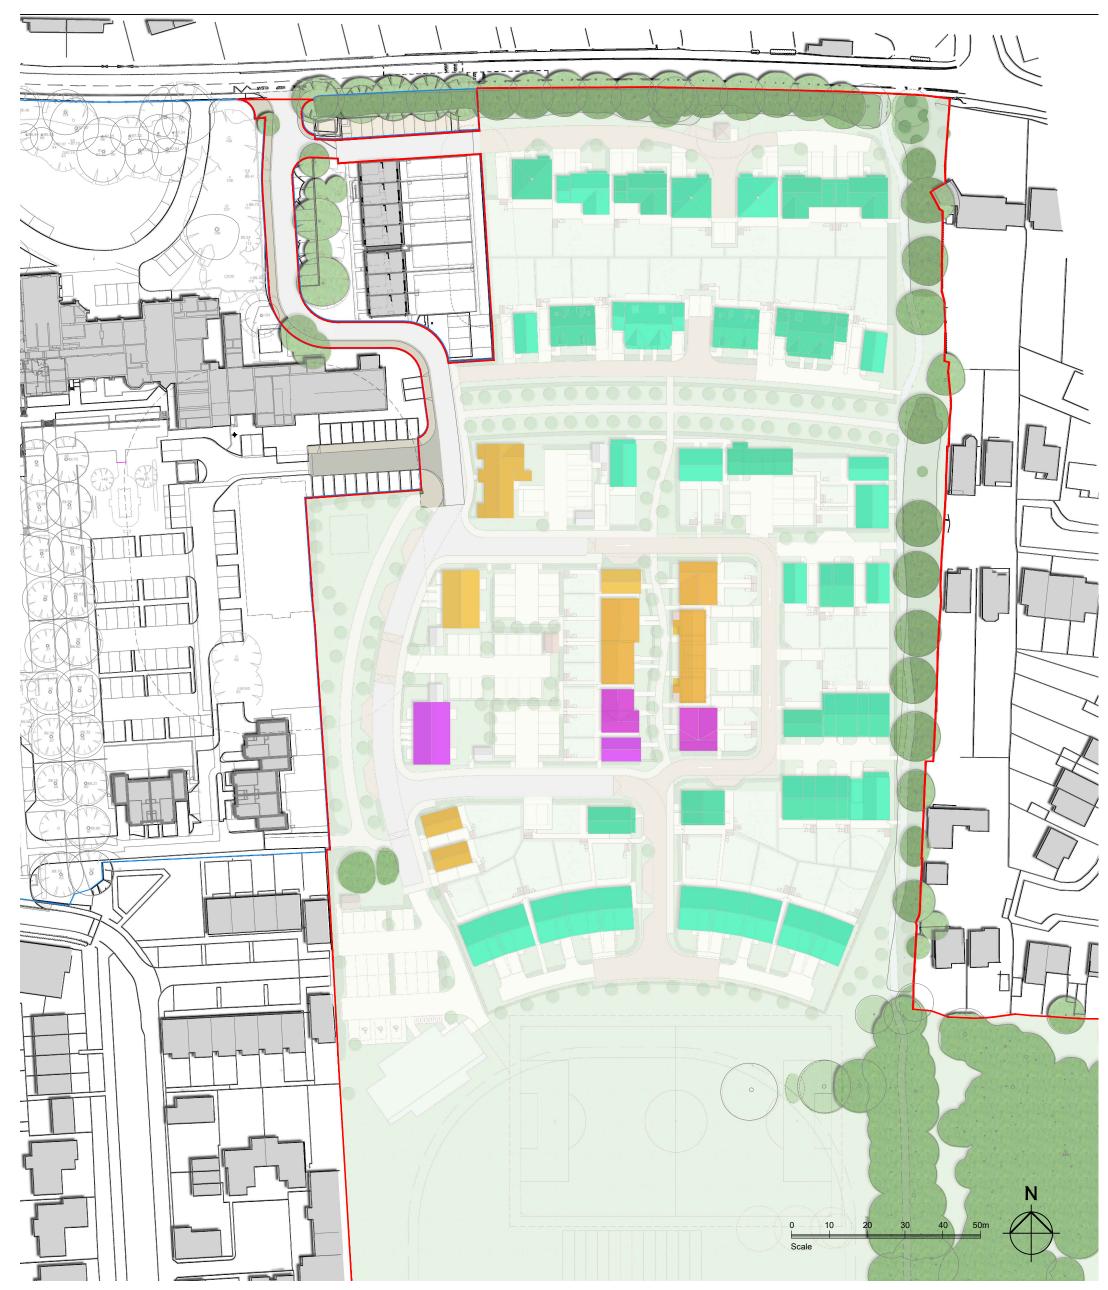

## Key

| architects                                                                                                                             | architecture<br>planning<br>project management | NOTE: NO DIMENSIONS TO BE SCALED FOR<br>CONSTRUCTION. DRAWINGS MAY BE SCALED FOR<br>PLANNING PURPOSES ONLY. ALL DIMENSIONS TO BE<br>CHECKED ON SITE. COPYRIGHT RESERVED. | Former Friends School Fields<br>Saffron Walden | drawing title: Tenure Plan                  |           |
|----------------------------------------------------------------------------------------------------------------------------------------|------------------------------------------------|--------------------------------------------------------------------------------------------------------------------------------------------------------------------------|------------------------------------------------|---------------------------------------------|-----------|
|                                                                                                                                        | interior design<br>graphics                    |                                                                                                                                                                          | CLIENT:                                        | <sup>SCALE:</sup><br>1:1000 (A3) April 2025 | JB        |
|                                                                                                                                        | www.colesarchitects.co.uk                      |                                                                                                                                                                          | ISSUE STATUS:                                  | DRAWING NO:                                 | REVISION: |
| Bank House, 2 High Street, Olney, Buckinghamshire MK46 4YY<br>t:01234 241758 e:proactive@colesarchitects.co.uk REV: BY: DATE: DETAILS: |                                                | DESIGN B of Q CONSTRUCTION RECORD                                                                                                                                        | 23110 (D) 124                                  | -                                           |           |