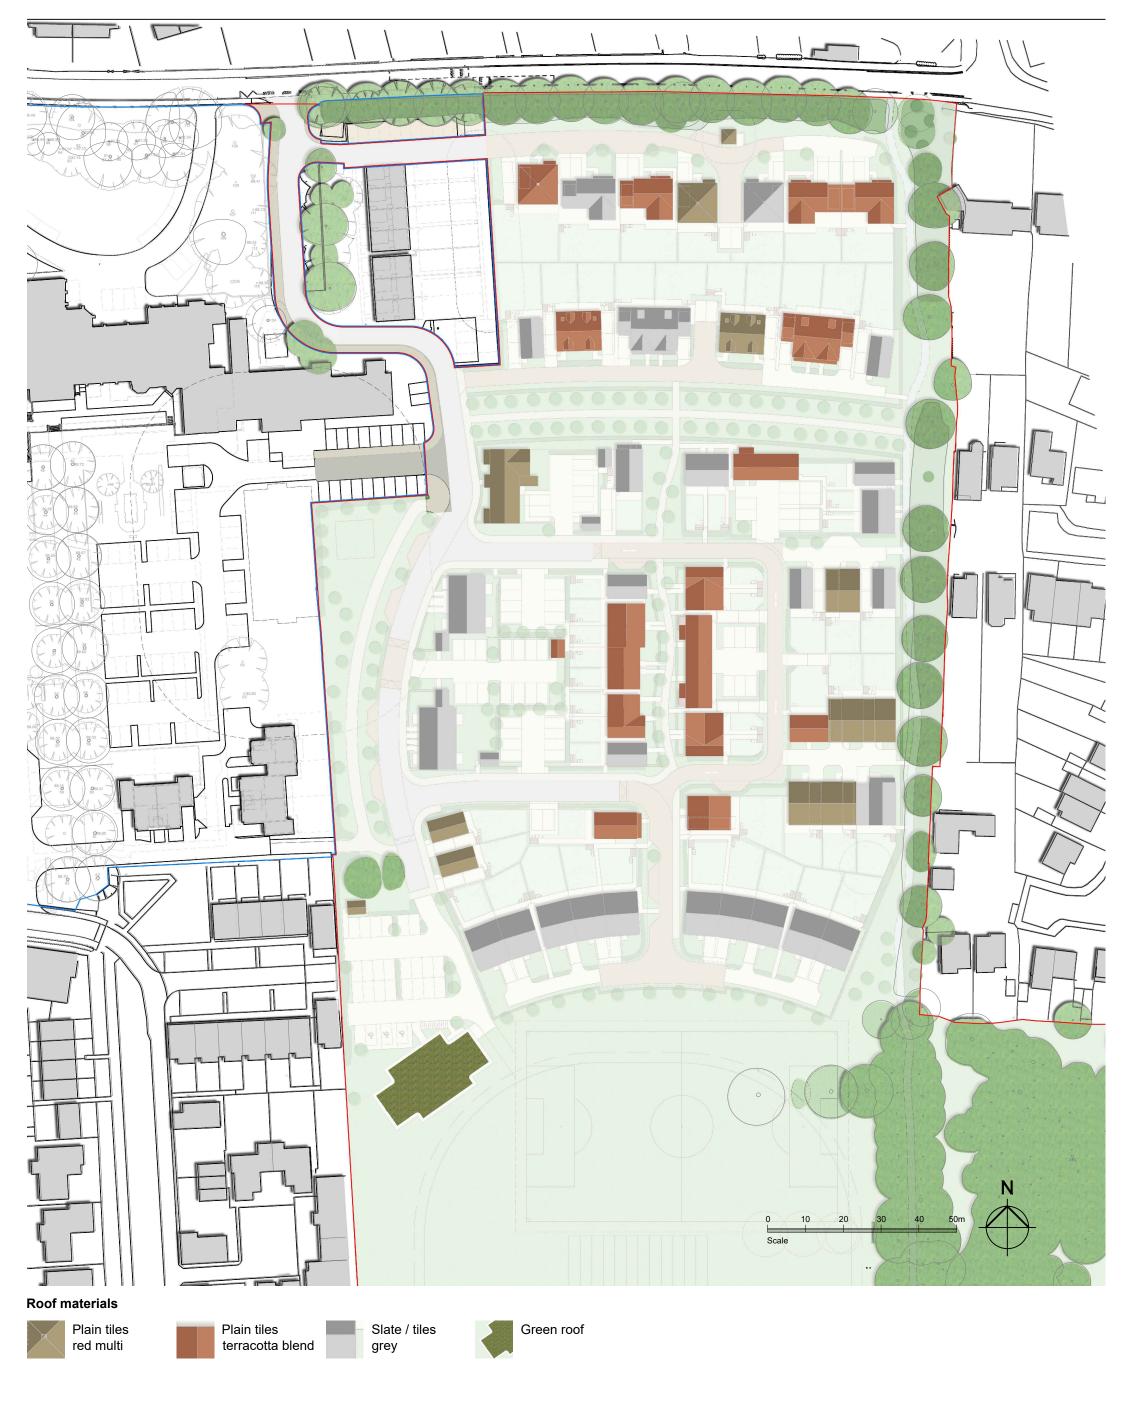

## Former Friends School Fields Saffron Walden

CLIENT: ISSUE STATUS: DRAWING TITLE: **Materials Strategy ROOFS** 

SCALE: 11000 (A3) April 2025 DRAWING NO:

JB

REVISION:

1 Cobbs Court, High Street, Olney, Buckinghamshire MK46 5QN t:01234 241758 e:proactive@colesarchitects.co.uk