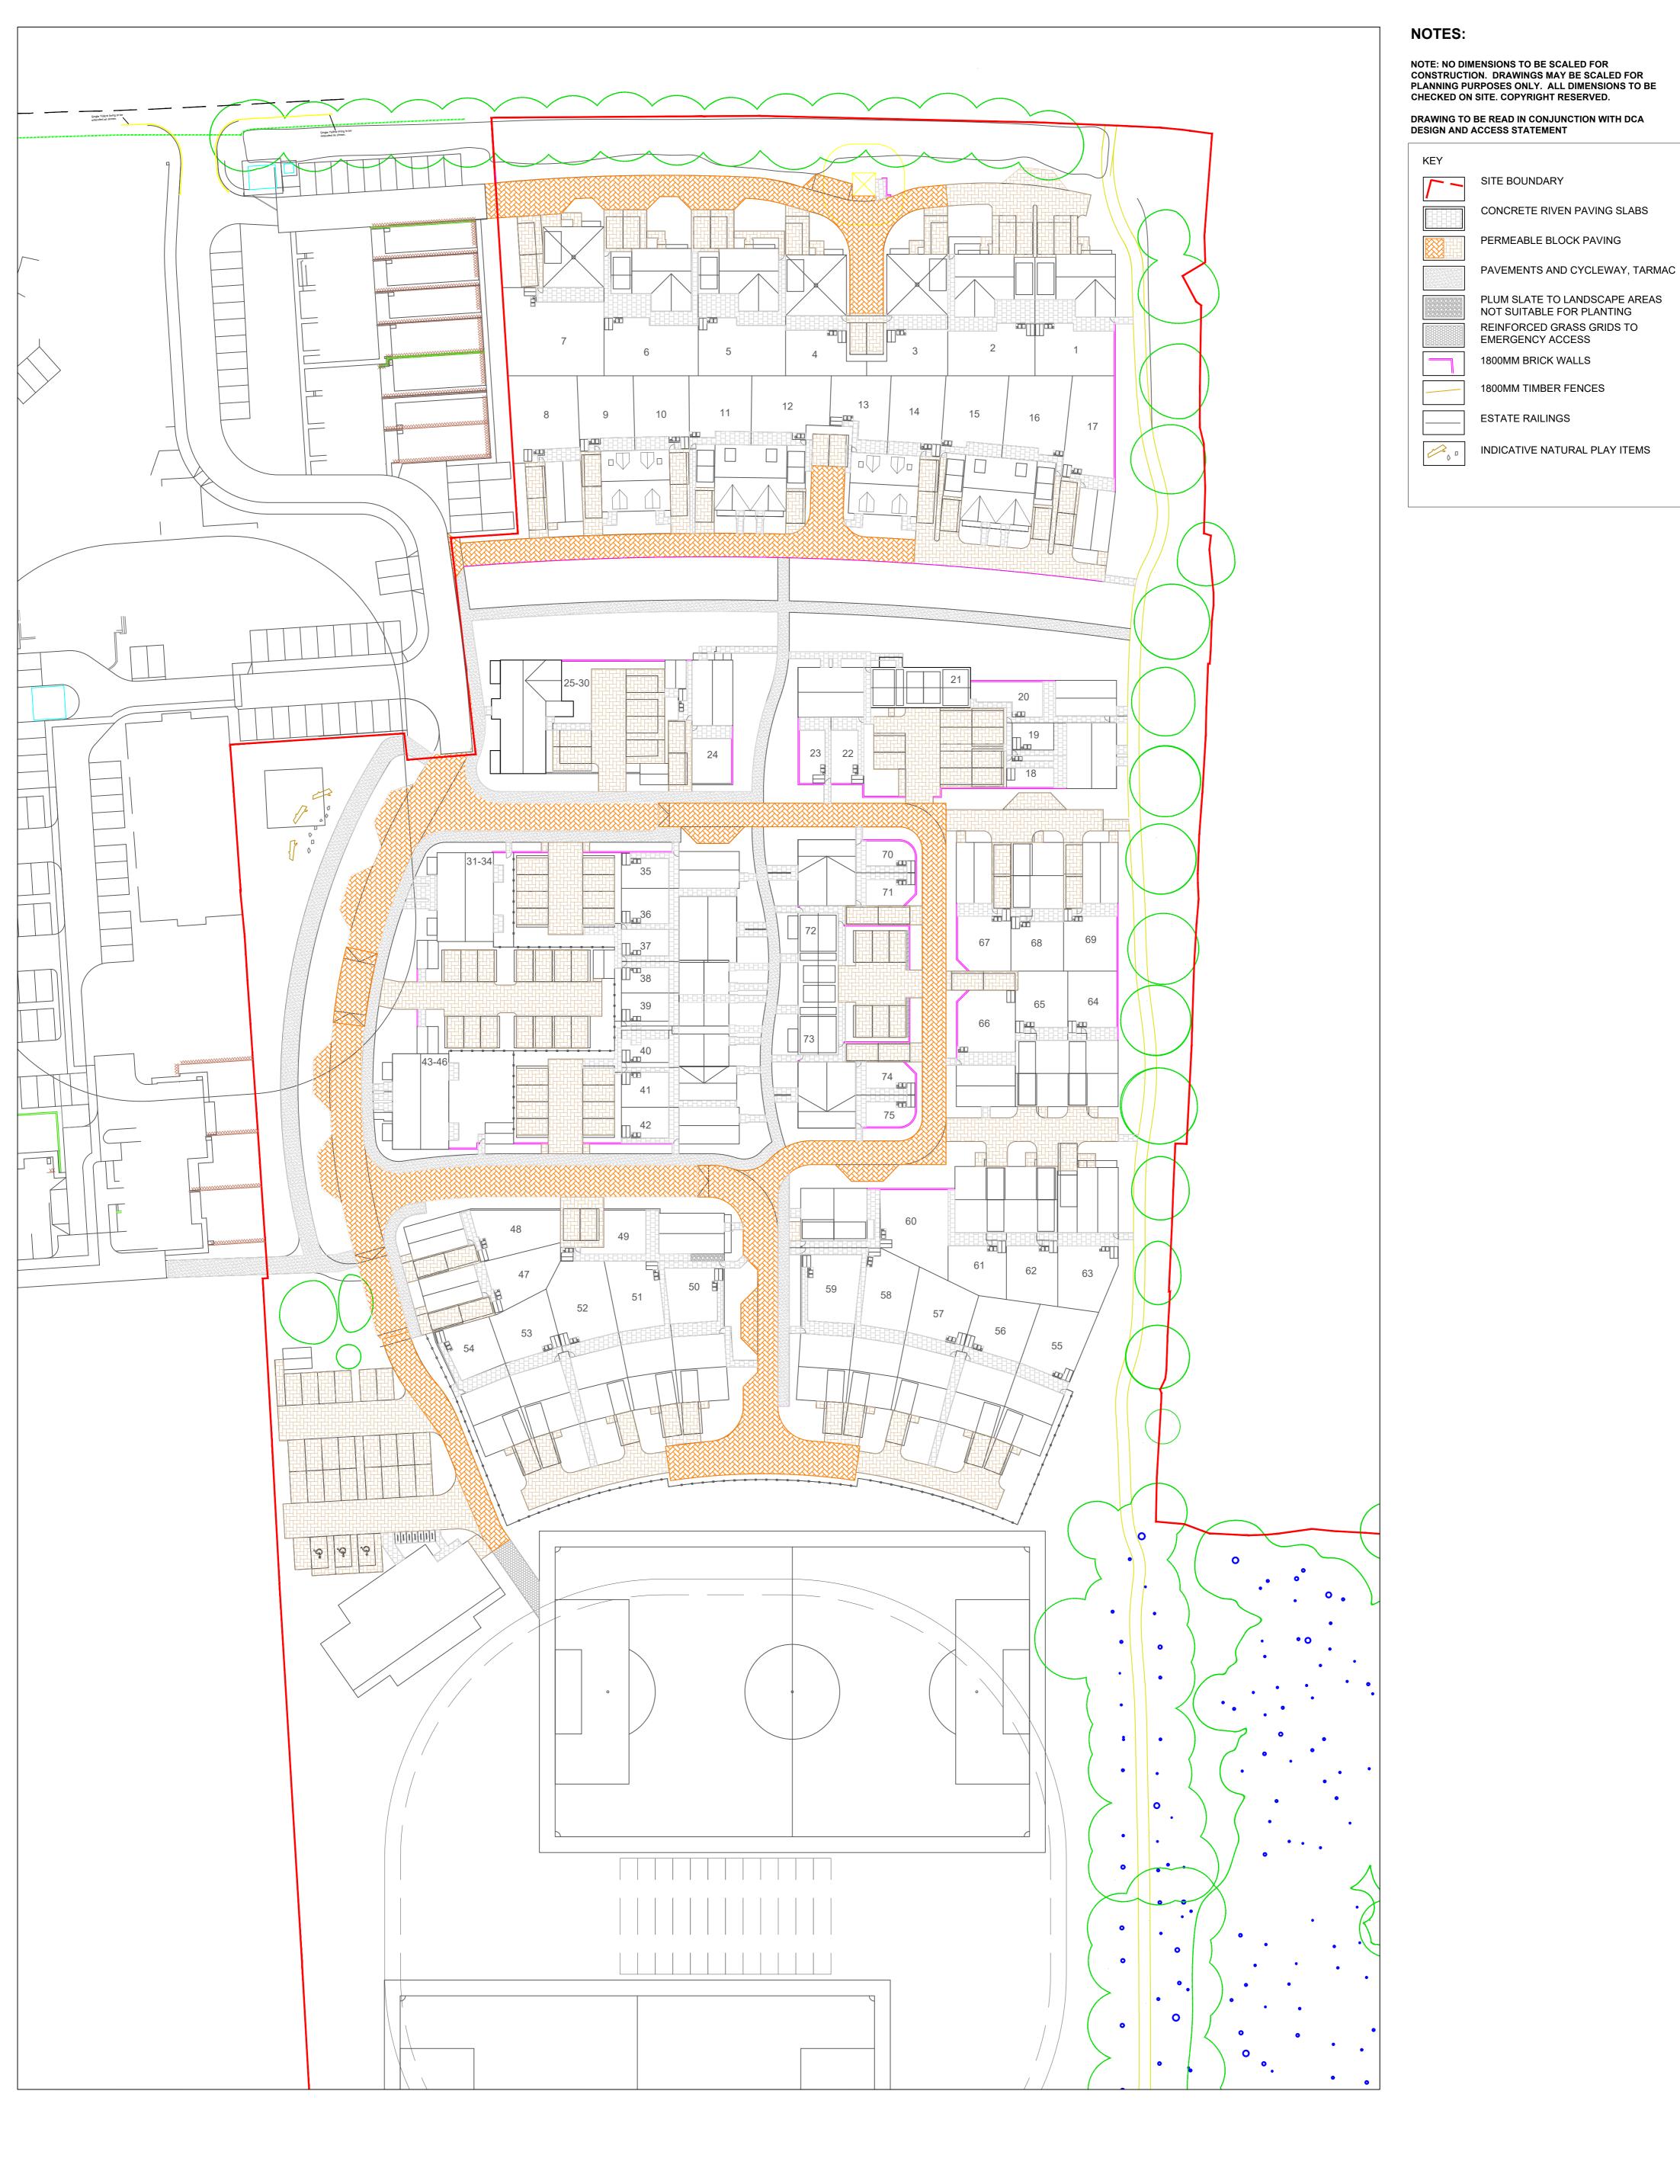

| REV: | BY: | DATE:    | DETAILS:                                                                                                                                             |       |                                                                                             |                   |                        |  |
|------|-----|----------|------------------------------------------------------------------------------------------------------------------------------------------------------|-------|---------------------------------------------------------------------------------------------|-------------------|------------------------|--|
| A    | SM  | 03.07.24 | Update to Proposed Site Layout dwg. no. 23110 (D) 004 Rev C. 27/06/24. Amends to clubhouse footprint and engineering batters omitted around pitches. |       | PROJECT: FORMER FRIENDS SCHOOL FIELDS, SAFFRON WALDEN                                       | SCALE: 1:500 (A1) | DATE: JUNE 2024 BY: HL |  |
|      | SM  | 08.07.24 | Addition of bin collection point adjacent to plot 28.                                                                                                | NORTH | DRAWING TITLE:  HARD LANDSCAPE PROPOSALS  ISSUE STATUS:  DESIGN  B of Q CONSTRUCTION RECORD | DRAWING NO:       | L23110.03.E            |  |
|      | HL  | 16.04.25 | Updated to latest site layout                                                                                                                        |       |                                                                                             |                   |                        |  |
| )    | HL  | 01.05.25 | Some path alignments updated.                                                                                                                        | ](    |                                                                                             |                   |                        |  |
| ≣    | HL  | 03.05.25 | Private access roads material updated                                                                                                                | 1\    |                                                                                             | 0 5 10            | 20 30 40 50            |  |