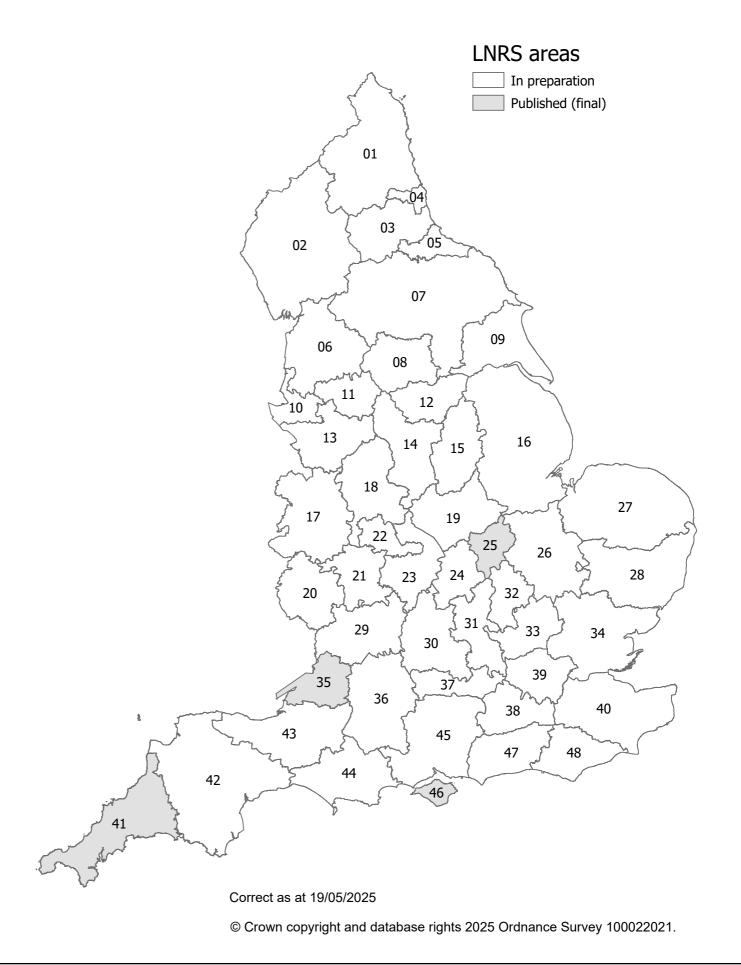

## Map of local nature recovery strategy (LNRS) areas and responsible authorities

| LNRS ID | LNRS name                             | Responsible authority                             |
|---------|---------------------------------------|---------------------------------------------------|
| 01      | North of Tyne                         | North East Combined Authority                     |
| 02      | Cumbria                               | Westmorland and Furness Council                   |
| 03      | County Durham                         | Durham County Council                             |
| 04      | South of Tyne and Wear                | Gateshead Council                                 |
| 05      | Tees Valley                           | Tees Valley Mayoral Combined Authority            |
| 06      | Lancashire                            | Lancashire County Council                         |
| 07      | North Yorkshire and York              | North Yorkshire Council                           |
| 08      | West Yorkshire                        | West Yorkshire Combined Authority                 |
| 09      | Hull and East Yorkshire               | East Riding of Yorkshire Council                  |
| 10      | Liverpool City Region                 | Liverpool City Region Combined Authority          |
| 11      | Greater Manchester                    | Greater Manchester Combined Authority             |
| 12      | South Yorkshire                       | South Yorkshire Mayoral Combined Authority        |
| 13      | Cheshire                              | Cheshire West and Chester Council                 |
| 14      | Derbyshire                            | Derbyshire County Council                         |
| 15      | Nottinghamshire and Nottingham        | Nottinghamshire County Council                    |
| 16      | Greater Lincolnshire                  | Lincolnshire County Council                       |
| 17      | Shropshire and Telford & Wrekin       | Shropshire County Council                         |
| 18      | Staffordshire and Stoke-on-Trent      | Staffordshire County Council                      |
| 19      | Leicestershire, Leicester and Rutland | Leicestershire County Council                     |
| 20      | Herefordshire                         | Herefordshire Council                             |
| 21      | Worcestershire                        | Worcestershire County Council                     |
| 22      | West Midlands                         | West Midlands Combined Authority                  |
| 23      | Warwickshire                          | Warwickshire County Council                       |
| 24      | West Northamptonshire                 | West Northamptonshire Council                     |
| 25      | North Northamptonshire                | North Northamptonshire Council                    |
| 26      | Cambridgeshire and Peterborough       | Cambridgeshire and Peterborough Combined Authorit |
| 27      | Norfolk                               | Norfolk County Council                            |
| 28      | Suffolk                               | Suffolk County Council                            |
| 29      | Gloucestershire                       | Gloucestershire County Council                    |
| 30      | Oxfordshire                           | Oxfordshire County Council                        |
| 31      | Buckinghamshire and Milton Keynes     | Buckinghamshire Council                           |
| 32      | Bedfordshire                          | Central Bedfordshire Council                      |
| 33      | Hertfordshire                         | Hertfordshire County Council                      |
| 34      | Greater Essex                         | Essex County Council                              |
| 35      | West of England                       | West of England Combined Authority                |
| 36      | Wiltshire and Swindon                 | Wiltshire Council                                 |
| 37      | Berkshire                             | Royal Borough of Windsor and Maidenhead Council   |
| 38      | Surrey                                | Surrey County Council                             |
| 39      | Greater London                        | Greater London Authority                          |
| 40      | Kent and Medway                       | Kent County Council                               |
| 41      | Cornwall and the Isles of Scilly      | Cornwall Council                                  |
| 42      | Devon                                 | Devon County Council                              |
| 43      | Somerset                              | Somerset County Council                           |
| 44      | Dorset                                | Dorset Council                                    |
| 45      | Hampshire                             | Hampshire County Council                          |
| 46      | Isle of Wight                         | Isle of Wight Council                             |
| 47      | West Sussex                           | West Sussex County Council                        |
| 48      | East Sussex and Brighton & Hove       | East Sussex County Council                        |
|         | and brighter a rioto                  | Jacob County Country                              |