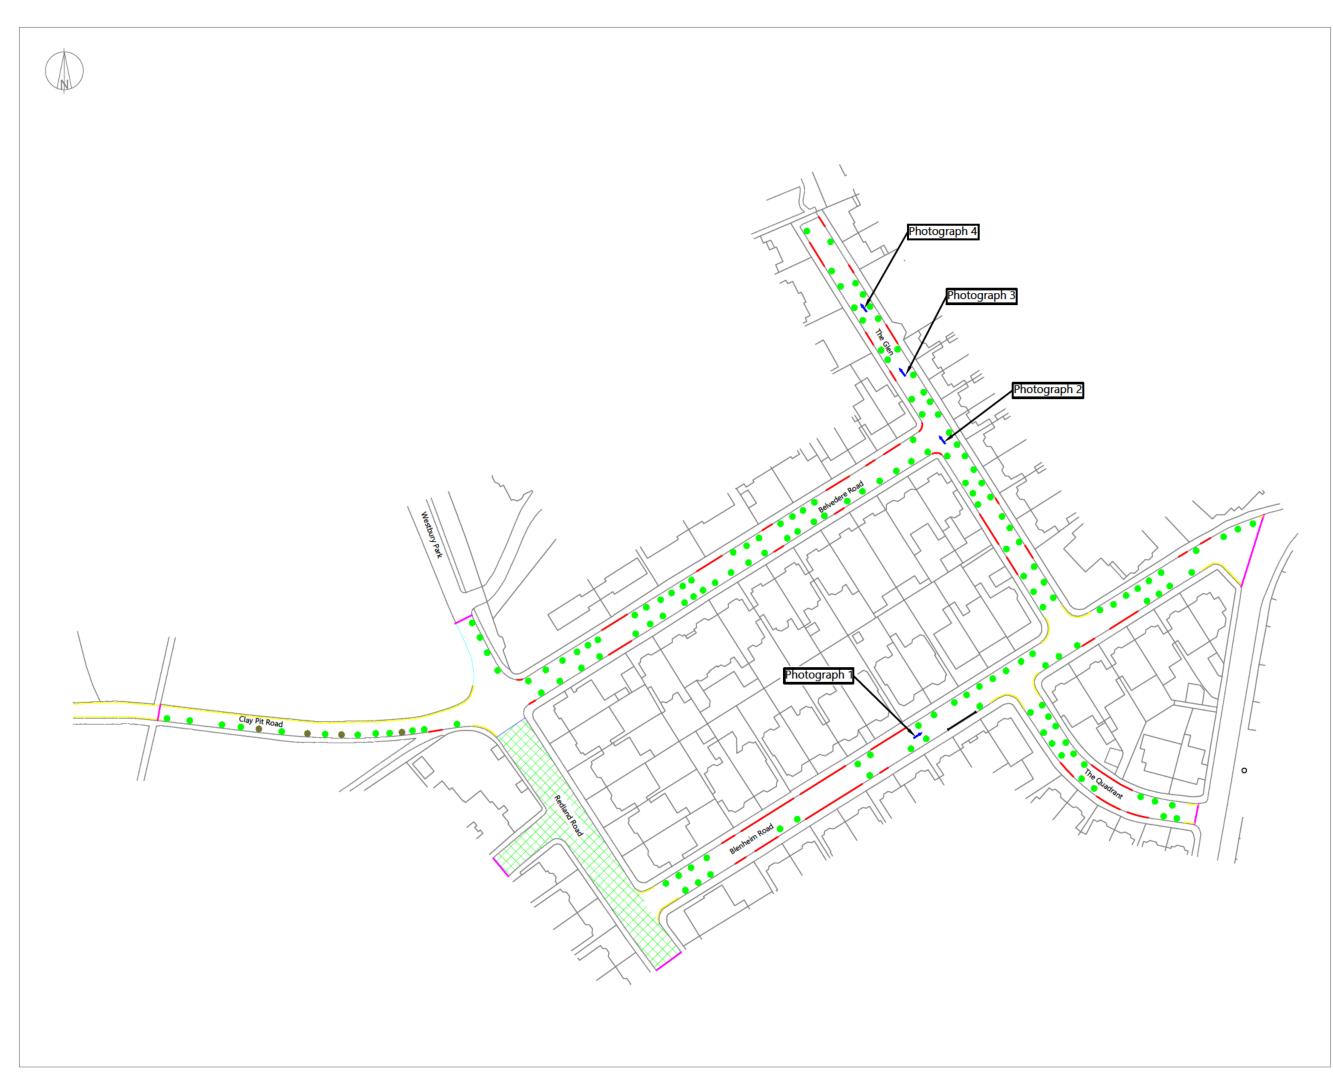

## Submission of Data

- The date and time of the survey.
- A description of the area noting any significant land uses in the vicinity of the site that may affect parking within the survey area (eg. Places of worship, leisure uses, public transport hubs, hospitals, large offices, shopping streets etc).
- Any unusual observations, e.g. suspended parking bays, spaces out of use because of road works or presence of skips, etc.
- 1:1250 plan showing the site location and extent of the survey area. All other parking and waiting restrictions, bus lay-bys, kerb build-outs, controlled and uncontrolled crossing areas, and crossovers (vehicular accesses) etc should also be shown on the plan.
- Photographs of the parking conditions in the survey area can be provided to back-up the results. If submitted, the location of each photograph should be clearly marked.
- The number of cars parked on each road within the survey area on each night should be counted and recorded in a table such as shown in *Fig 1*, as well as the approximate location of each car on the plan.

| Street name | Total length<br>of kerb space<br>(metres) | Number of cars<br>parked | Number of<br>available<br>parking spaces |
|-------------|-------------------------------------------|--------------------------|------------------------------------------|
|             |                                           |                          |                                          |
|             |                                           |                          |                                          |
|             |                                           |                          |                                          |
|             |                                           |                          |                                          |
|             |                                           |                          |                                          |
| Total:      |                                           |                          |                                          |

#### Fig 1: Example survey table