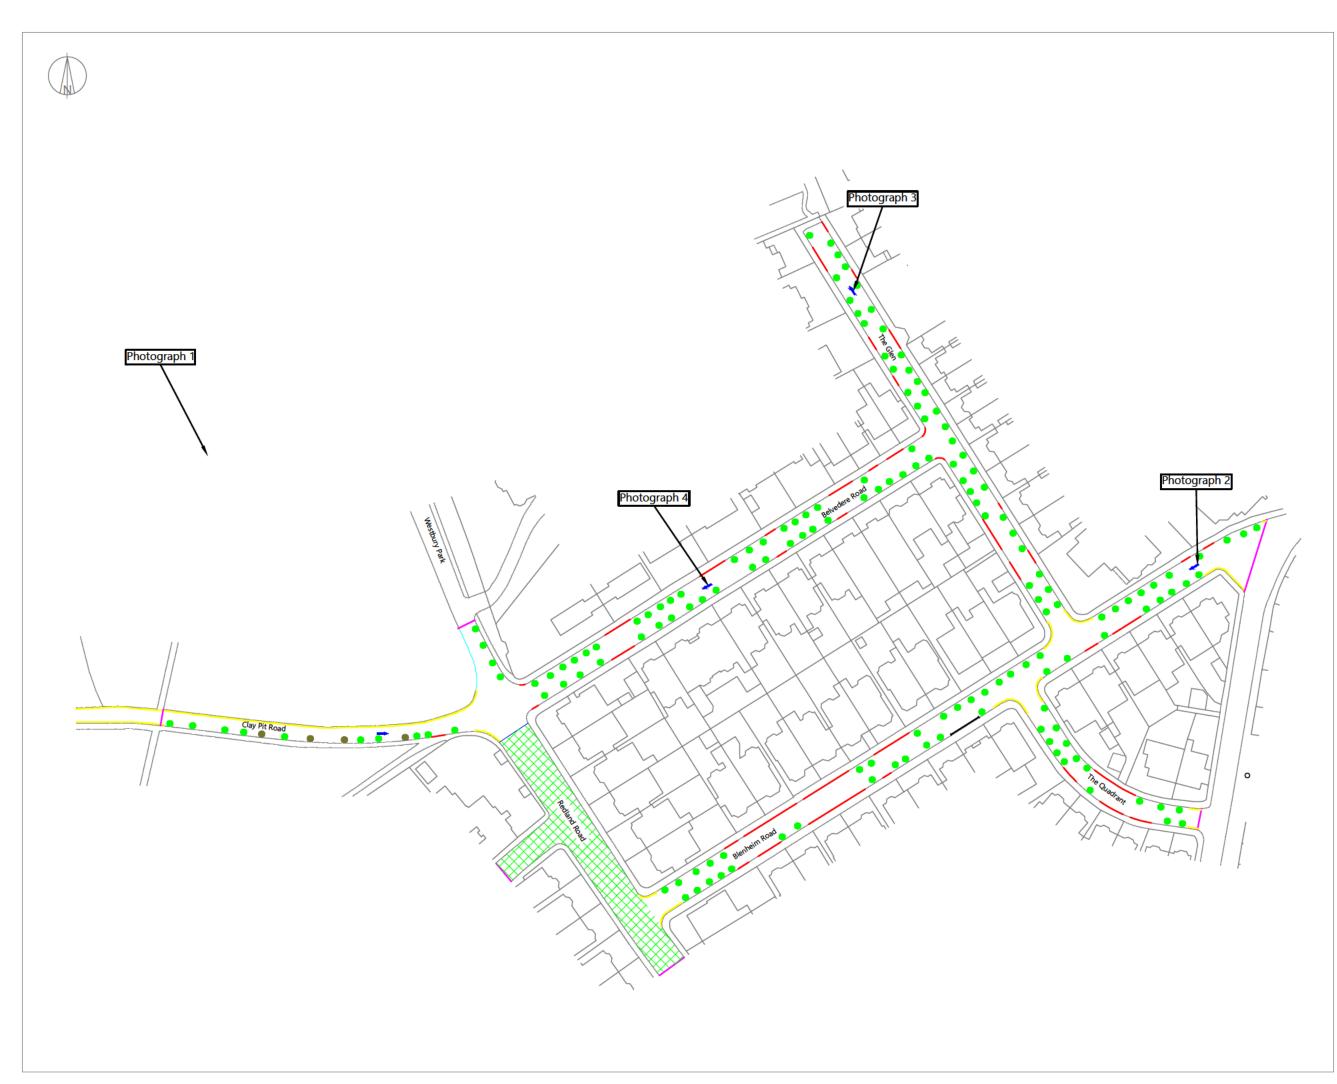

## Submission of Data

- The date and time of the survey.
- A description of the area noting any significant land uses in the vicinity of the site that may affect parking within the survey area (eg. Places of worship, leisure uses, public transport hubs, hospitals, large offices, shopping streets etc).
- Any unusual observations, e.g. suspended parking bays, spaces out of use because of road works or presence of skips, etc.
- 1:1250 plan showing the site location and extent of the survey area. All other parking and waiting restrictions, bus lay-bys, kerb build-outs, controlled and uncontrolled crossing areas, and crossovers (vehicular accesses) etc should also be shown on the plan.
- Photographs of the parking conditions in the survey area can be provided to back-up the results. If submitted, the location of each photograph should be clearly marked.
- The number of cars parked on each road within the survey area on each night should be counted and recorded in a table such as shown in *Fig 1*, as well as the approximate location of each car on the plan.

| Street name | Total length<br>of kerb space<br>(metres) | Number of cars<br>parked | Number of<br>available<br>parking spaces |
|-------------|-------------------------------------------|--------------------------|------------------------------------------|
|             |                                           |                          |                                          |
|             |                                           |                          |                                          |
|             |                                           |                          |                                          |
|             |                                           |                          |                                          |
|             |                                           |                          |                                          |
| Total:      |                                           |                          |                                          |

# Appendix 2

Parking Survey Results

| PROJECT:                                                    |                 |                                                                                                              |  |
|-------------------------------------------------------------|-----------------|--------------------------------------------------------------------------------------------------------------|--|
| 7 BELVEDERE ROAD                                            |                 |                                                                                                              |  |
| CLIENT:                                                     | EADOWCA         | RE                                                                                                           |  |
| PROJECT REF:                                                | DRAWING NUMBER: | SCALE (AT A3):                                                                                               |  |
| 2330                                                        | 01              | 1:1250                                                                                                       |  |
| SHEET NUMBER 1 OF 1<br>scale BAR:<br>0m 10m 20m 30m 40m 50m |                 |                                                                                                              |  |
| Highgat                                                     | First Flo       | etransportation.co.uk<br>kor, 43-45 Park Street<br>Bristol BS1 5NL<br>01179 349 121<br>ransportation Limited |  |
| PARKING SURVEY 01<br>(15.01.25 07:30 WEDNESDAY)             |                 |                                                                                                              |  |
| DATE: 17.01.25                                              | DRAWN BY:<br>JT | CHECKED:                                                                                                     |  |