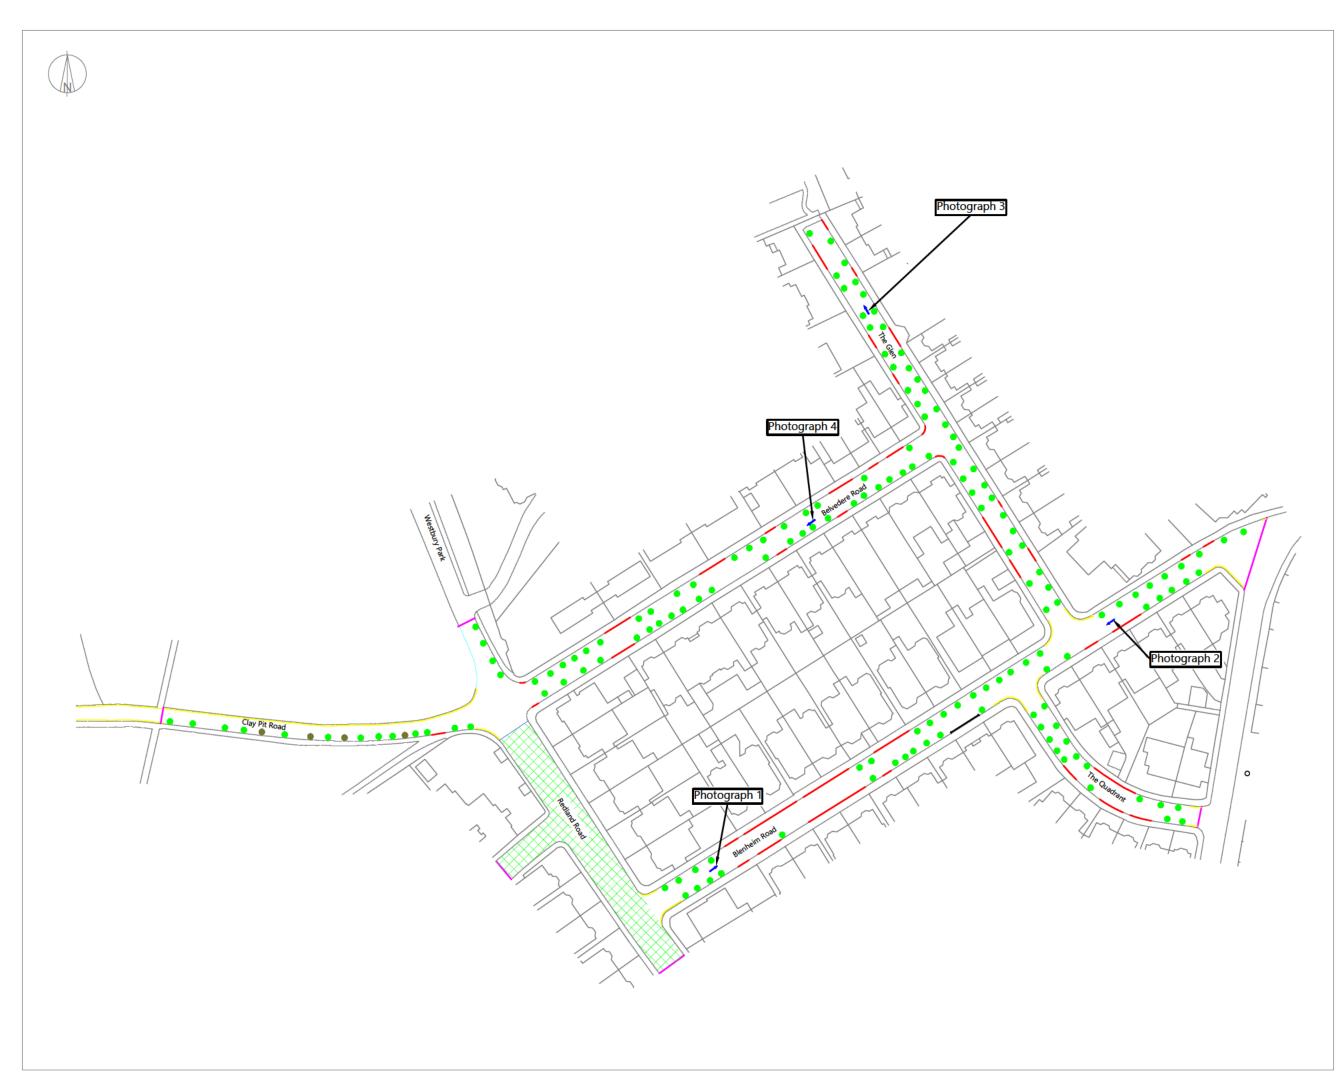

## Submission of Data

- The date and time of the survey.
- A description of the area noting any significant land uses in the vicinity of the site that may affect parking within the survey area (eg. Places of worship, leisure uses, public transport hubs, hospitals, large offices, shopping streets etc).
- Any unusual observations, e.g. suspended parking bays, spaces out of use because of road works or presence of skips, etc.
- 1:1250 plan showing the site location and extent of the survey area. All other parking and waiting restrictions, bus lay-bys, kerb build-outs, controlled and uncontrolled crossing areas, and crossovers (vehicular accesses) etc should also be shown on the plan.
- Photographs of the parking conditions in the survey area can be provided to back-up the results. If submitted, the location of each photograph should be clearly marked.
- The number of cars parked on each road within the survey area on each night should be counted and recorded in a table such as shown in *Fig 1*, as well as the approximate location of each car on the plan.

| Street name | Total length<br>of kerb space<br>(metres) | Number of cars<br>parked | Number of<br>available<br>parking spaces |
|-------------|-------------------------------------------|--------------------------|------------------------------------------|
|             |                                           |                          |                                          |
|             |                                           |                          |                                          |
|             |                                           |                          |                                          |
|             |                                           |                          |                                          |
|             |                                           |                          |                                          |
| Total:      |                                           |                          |                                          |

#### Fig 1: Example survey table