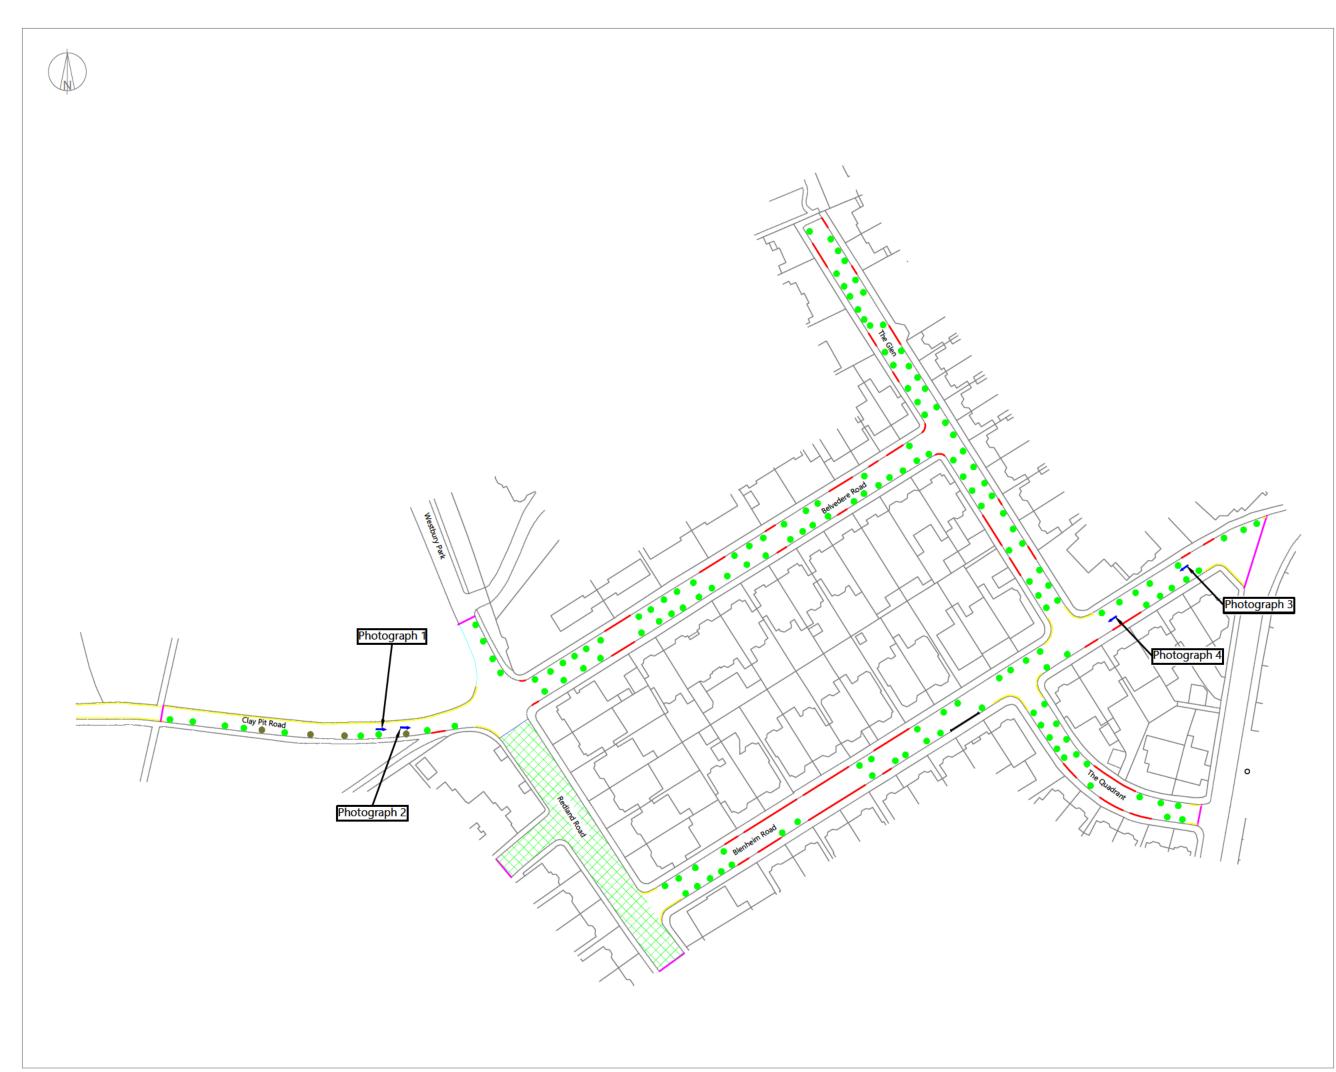

## Submission of Data

- The date and time of the survey.
- A description of the area noting any significant land uses in the vicinity of the site that may affect parking within the survey area (eg. Places of worship, leisure uses, public transport hubs, hospitals, large offices, shopping streets etc).
- Any unusual observations, e.g. suspended parking bays, spaces out of use because of road works or presence of skips, etc.
- 1:1250 plan showing the site location and extent of the survey area. All other parking and waiting restrictions, bus lay-bys, kerb build-outs, controlled and uncontrolled crossing areas, and crossovers (vehicular accesses) etc should also be shown on the plan.
- Photographs of the parking conditions in the survey area can be provided to back-up the results. If submitted, the location of each photograph should be clearly marked.
- The number of cars parked on each road within the survey area on each night should be counted and recorded in a table such as shown in *Fig 1*, as well as the approximate location of each car on the plan.

# Appendix 2

Parking Survey Results

| PROJECT:                                                    |                 |                                                                                                              |  |
|-------------------------------------------------------------|-----------------|--------------------------------------------------------------------------------------------------------------|--|
| 7 BELVEDERE ROAD                                            |                 |                                                                                                              |  |
| CLIENT:                                                     | EADOWCA         | RE                                                                                                           |  |
| PROJECT REF:                                                | DRAWING NUMBER: | SCALE (AT A3):                                                                                               |  |
| 2330                                                        | 01              | 1:1250                                                                                                       |  |
| SHEET NUMBER 1 OF 1<br>scale BAR:<br>0m 10m 20m 30m 40m 50m |                 |                                                                                                              |  |
| Highgat                                                     | First Flo       | etransportation.co.uk<br>kor, 43-45 Park Street<br>Bristol BS1 5NL<br>01179 349 121<br>ransportation Limited |  |
| PARKING SURVEY 01<br>(15.01.25 07:30 WEDNESDAY)             |                 |                                                                                                              |  |
| DATE: 17.01.25                                              | DRAWN BY:<br>JT | CHECKED:                                                                                                     |  |