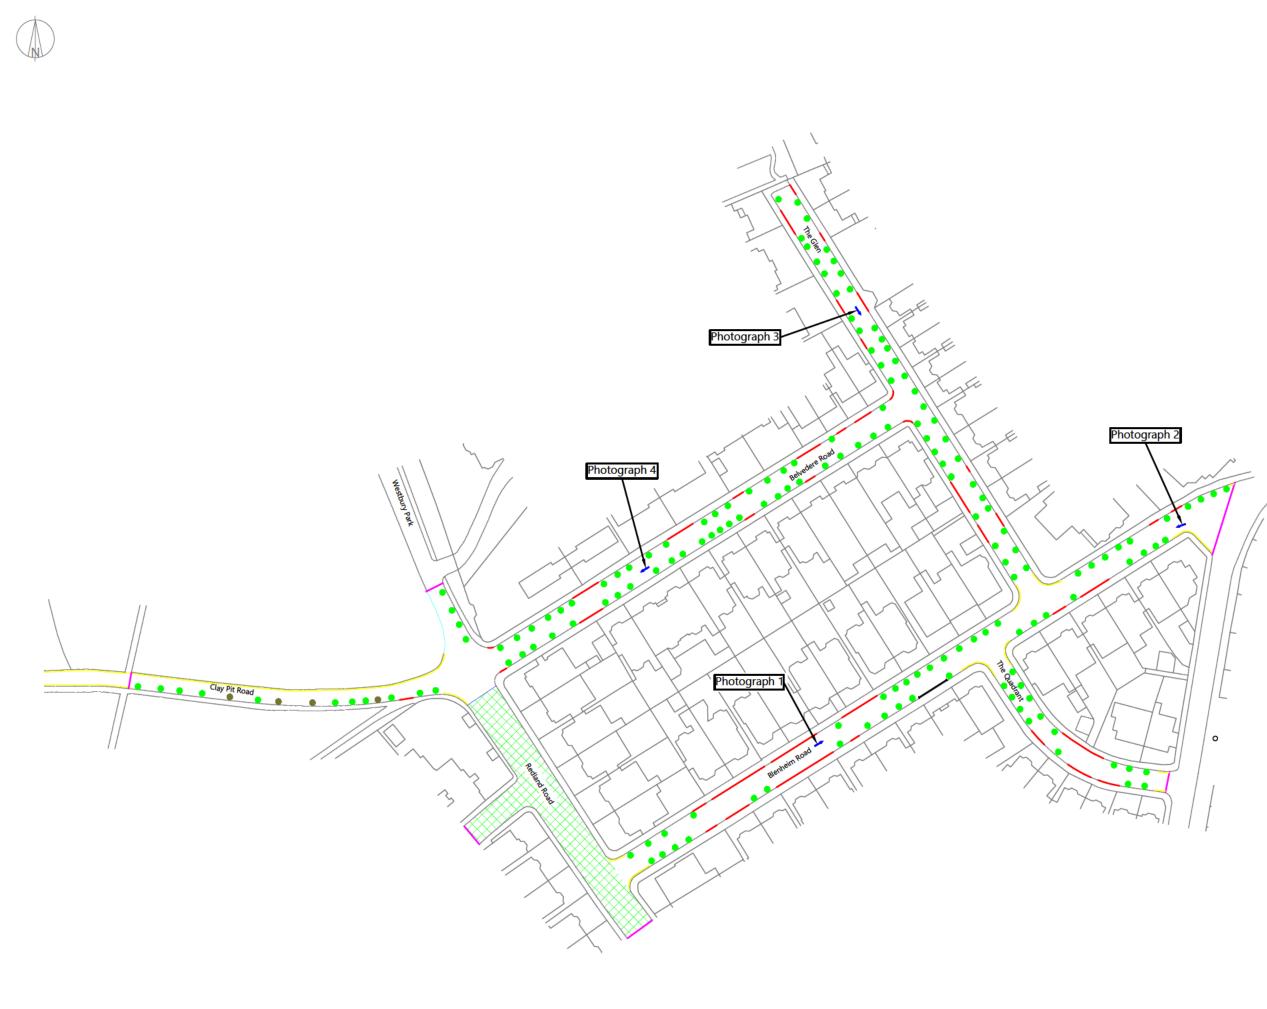

## Submission of Data

- The date and time of the survey.
- A description of the area noting any significant land uses in the vicinity of the site that may affect parking within the survey area (eg. Places of worship, leisure uses, public transport hubs, hospitals, large offices, shopping streets etc).
- Any unusual observations, e.g. suspended parking bays, spaces out of use because of road works or presence of skips, etc.
- 1:1250 plan showing the site location and extent of the survey area. All other parking and waiting restrictions, bus lay-bys, kerb build-outs, controlled and uncontrolled crossing areas, and crossovers (vehicular accesses) etc should also be shown on the plan.
- Photographs of the parking conditions in the survey area can be provided to back-up the results. If submitted, the location of each photograph should be clearly marked.
- The number of cars parked on each road within the survey area on each night should be counted and recorded in a table such as shown in *Fig 1*, as well as the approximate location of each car on the plan.

| Street name | Total length<br>of kerb space<br>(metres) | Number of cars<br>parked | Number of<br>available<br>parking spaces |
|-------------|-------------------------------------------|--------------------------|------------------------------------------|
|             |                                           |                          |                                          |
|             |                                           |                          |                                          |
|             |                                           |                          |                                          |
|             |                                           |                          |                                          |
|             |                                           |                          |                                          |
| Total:      |                                           |                          |                                          |

#### Fig 1: Example survey table