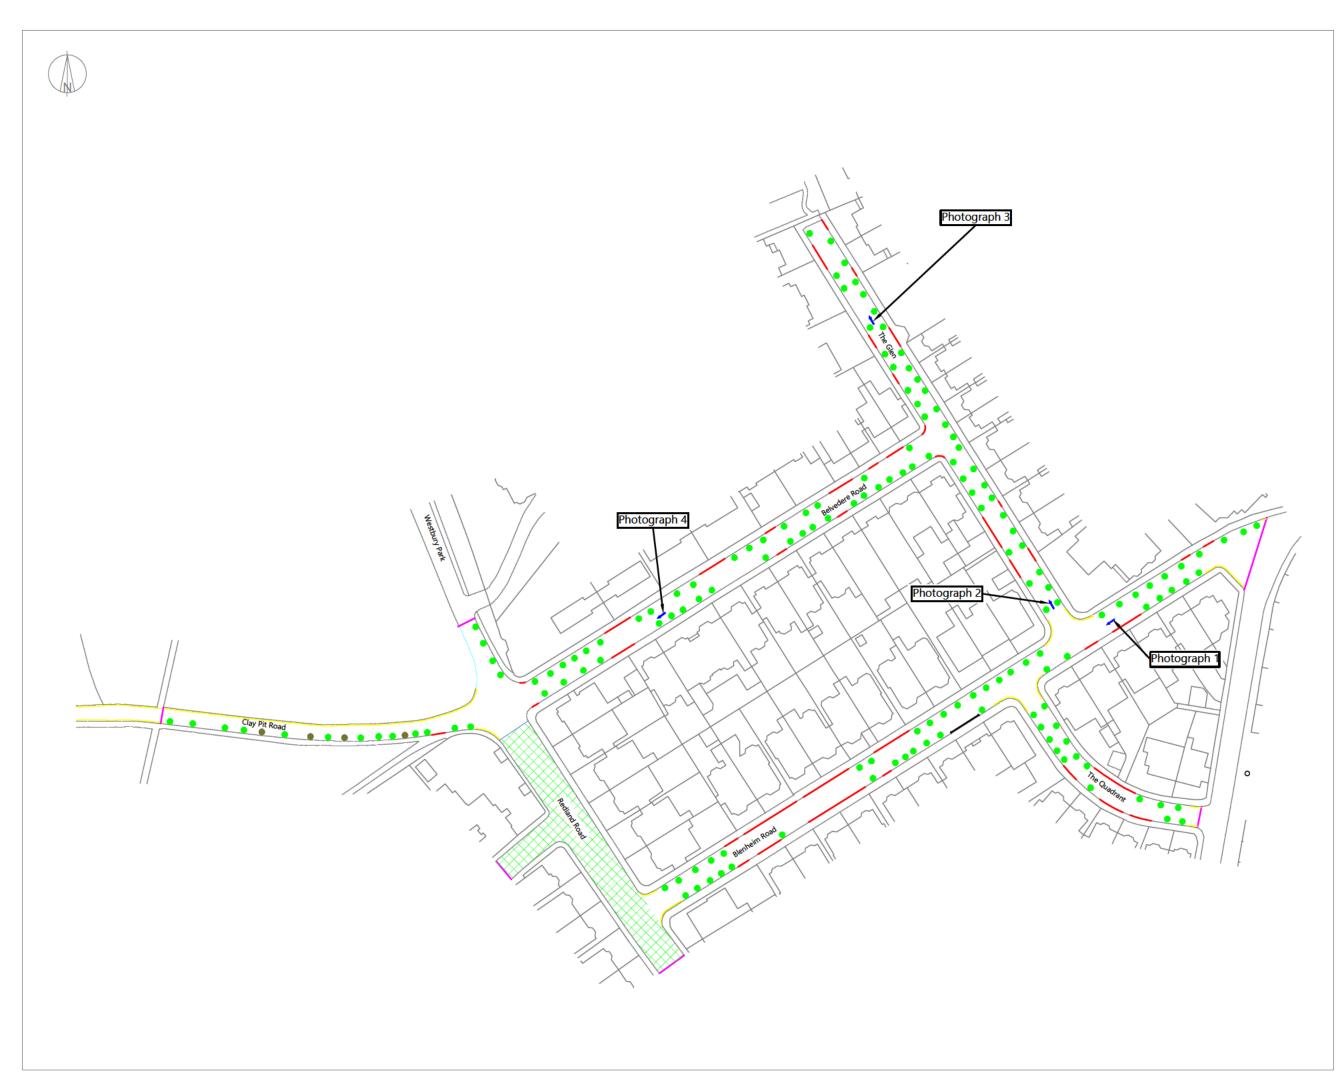

## Submission of Data

- The date and time of the survey.
- A description of the area noting any significant land uses in the vicinity of the site that may affect parking within the survey area (eg. Places of worship, leisure uses, public transport hubs, hospitals, large offices, shopping streets etc).
- Any unusual observations, e.g. suspended parking bays, spaces out of use because of road works or presence of skips, etc.
- 1:1250 plan showing the site location and extent of the survey area. All other parking and waiting restrictions, bus lay-bys, kerb build-outs, controlled and uncontrolled crossing areas, and crossovers (vehicular accesses) etc should also be shown on the plan.
- Photographs of the parking conditions in the survey area can be provided to back-up the results. If submitted, the location of each photograph should be clearly marked.
- The number of cars parked on each road within the survey area on each night should be counted and recorded in a table such as shown in *Fig 1*, as well as the approximate location of each car on the plan.

| Street name | Total length<br>of kerb space<br>(metres) | Number of cars<br>parked | Number of<br>available<br>parking spaces |
|-------------|-------------------------------------------|--------------------------|------------------------------------------|
|             |                                           |                          |                                          |
|             |                                           |                          |                                          |
|             |                                           |                          |                                          |
|             |                                           |                          |                                          |
|             |                                           |                          |                                          |
| Total:      |                                           |                          |                                          |

#### Fig 1: Example survey table