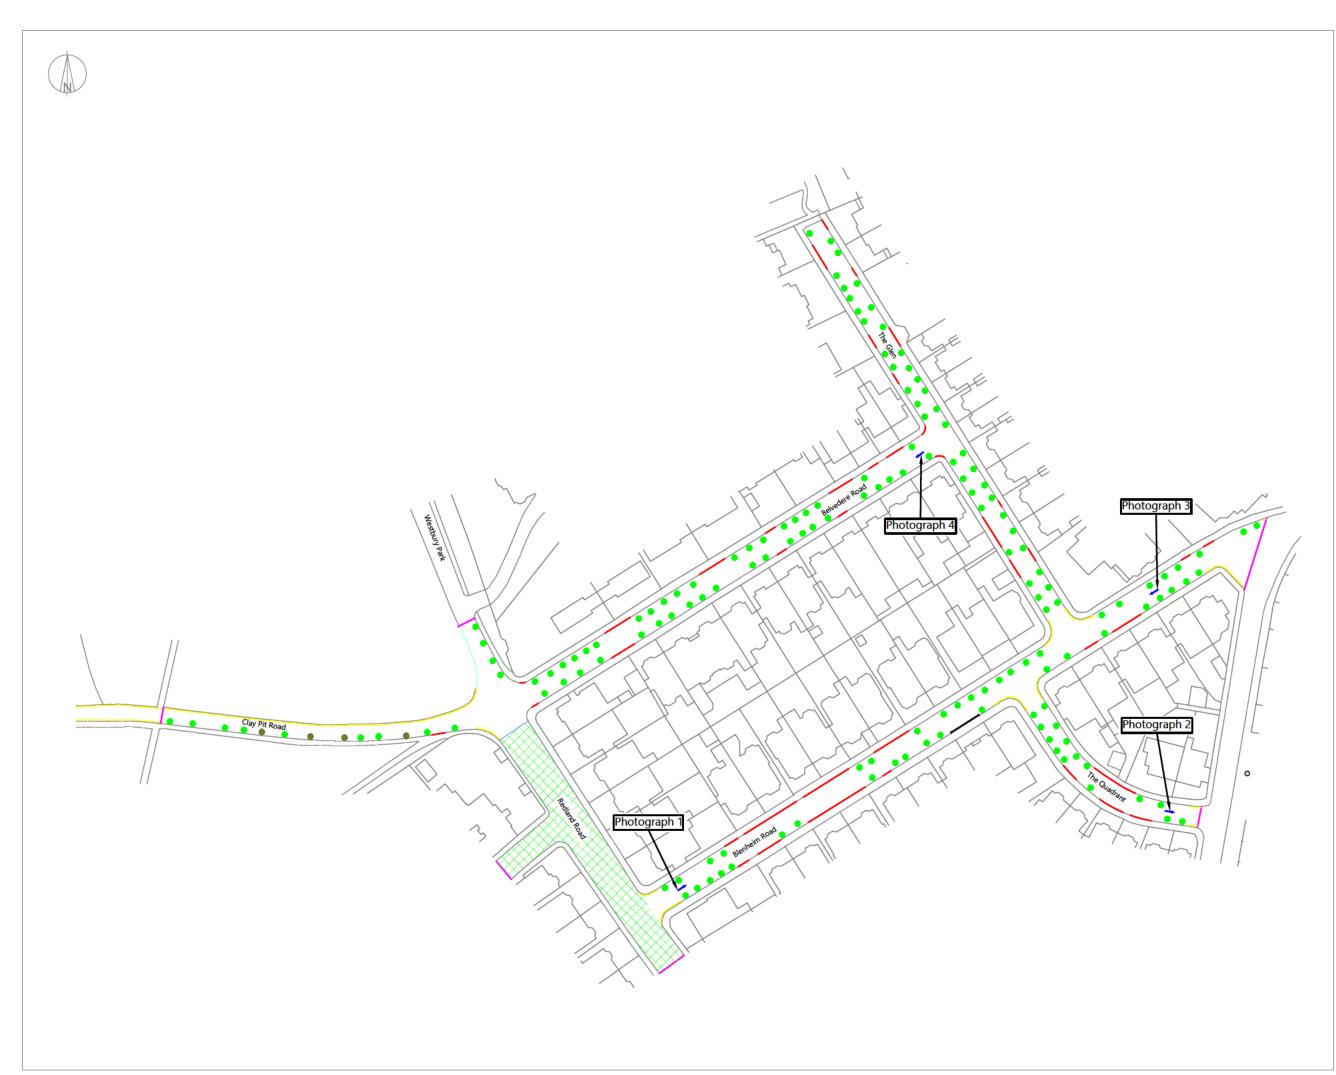

## Submission of Data

- The date and time of the survey.
- A description of the area noting any significant land uses in the vicinity of the site that may affect parking within the survey area (eg. Places of worship, leisure uses, public transport hubs, hospitals, large offices, shopping streets etc).
- Any unusual observations, e.g. suspended parking bays, spaces out of use because of road works or presence of skips, etc.
- 1:1250 plan showing the site location and extent of the survey area. All other parking and waiting restrictions, bus lay-bys, kerb build-outs, controlled and uncontrolled crossing areas, and crossovers (vehicular accesses) etc should also be shown on the plan.
- Photographs of the parking conditions in the survey area can be provided to back-up the results. If submitted, the location of each photograph should be clearly marked.
- The number of cars parked on each road within the survey area on each night should be counted and recorded in a table such as shown in *Fig 1*, as well as the approximate location of each car on the plan.

| Street name | Total length<br>of kerb space<br>(metres) | Number of cars<br>parked | Number of<br>available<br>parking spaces |
|-------------|-------------------------------------------|--------------------------|------------------------------------------|
|             |                                           |                          |                                          |
|             |                                           |                          |                                          |
|             |                                           |                          |                                          |
|             |                                           |                          |                                          |
|             |                                           |                          |                                          |
| Total:      |                                           |                          |                                          |

#### Fig 1: Example survey table