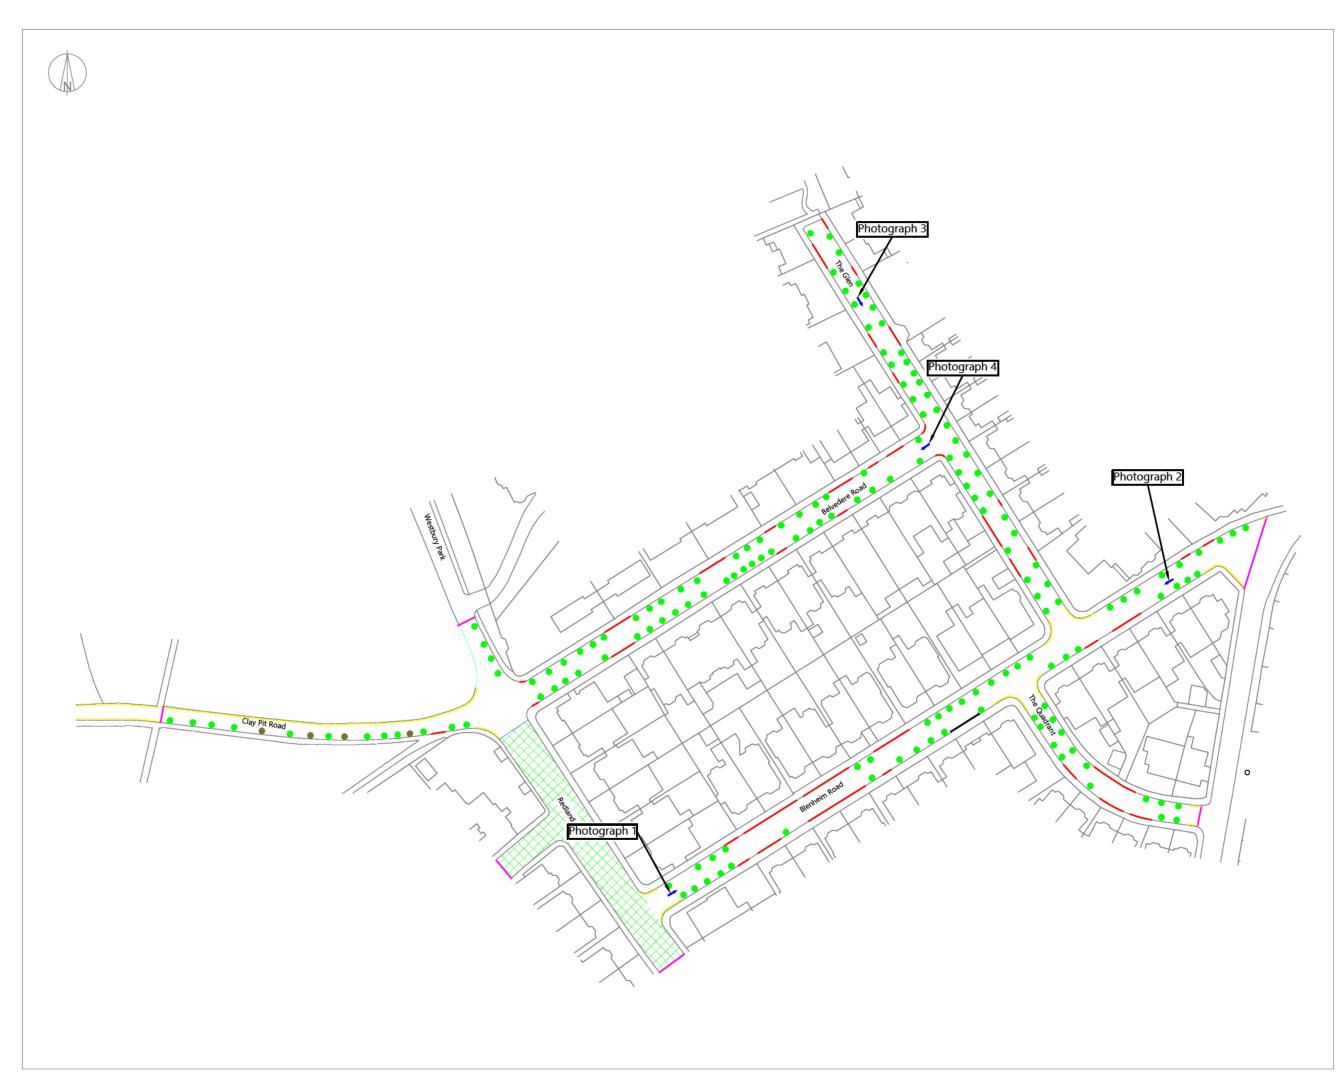

| PROJECT:                                                    |                            |                                                                                                           |  |
|-------------------------------------------------------------|----------------------------|-----------------------------------------------------------------------------------------------------------|--|
| 7 BELVEDERE ROAD                                            |                            |                                                                                                           |  |
| CLIENT:                                                     | EADOWCA                    | RE                                                                                                        |  |
| PROJECT REF:                                                | DRAWING NUMBER:            | SCALE (AT A3):                                                                                            |  |
| 2330                                                        | 04                         | 1:1250                                                                                                    |  |
| SHEET NUMBER 1 OF 1<br>scale bar:<br>0m 10m 20m 30m 40m 50m |                            |                                                                                                           |  |
| Highgat                                                     | e <i>Transpo</i>           | ortation                                                                                                  |  |
|                                                             | First Floo                 | transportation.co.uk<br>or, 43-45 Park Street<br>Bristol BS1 5NL<br>01179 349 121<br>ansportation Limited |  |
|                                                             | © highgate in              | ansportation children                                                                                     |  |
|                                                             | KING SURVE<br>5 08:15 WEDI | Y 04                                                                                                      |  |