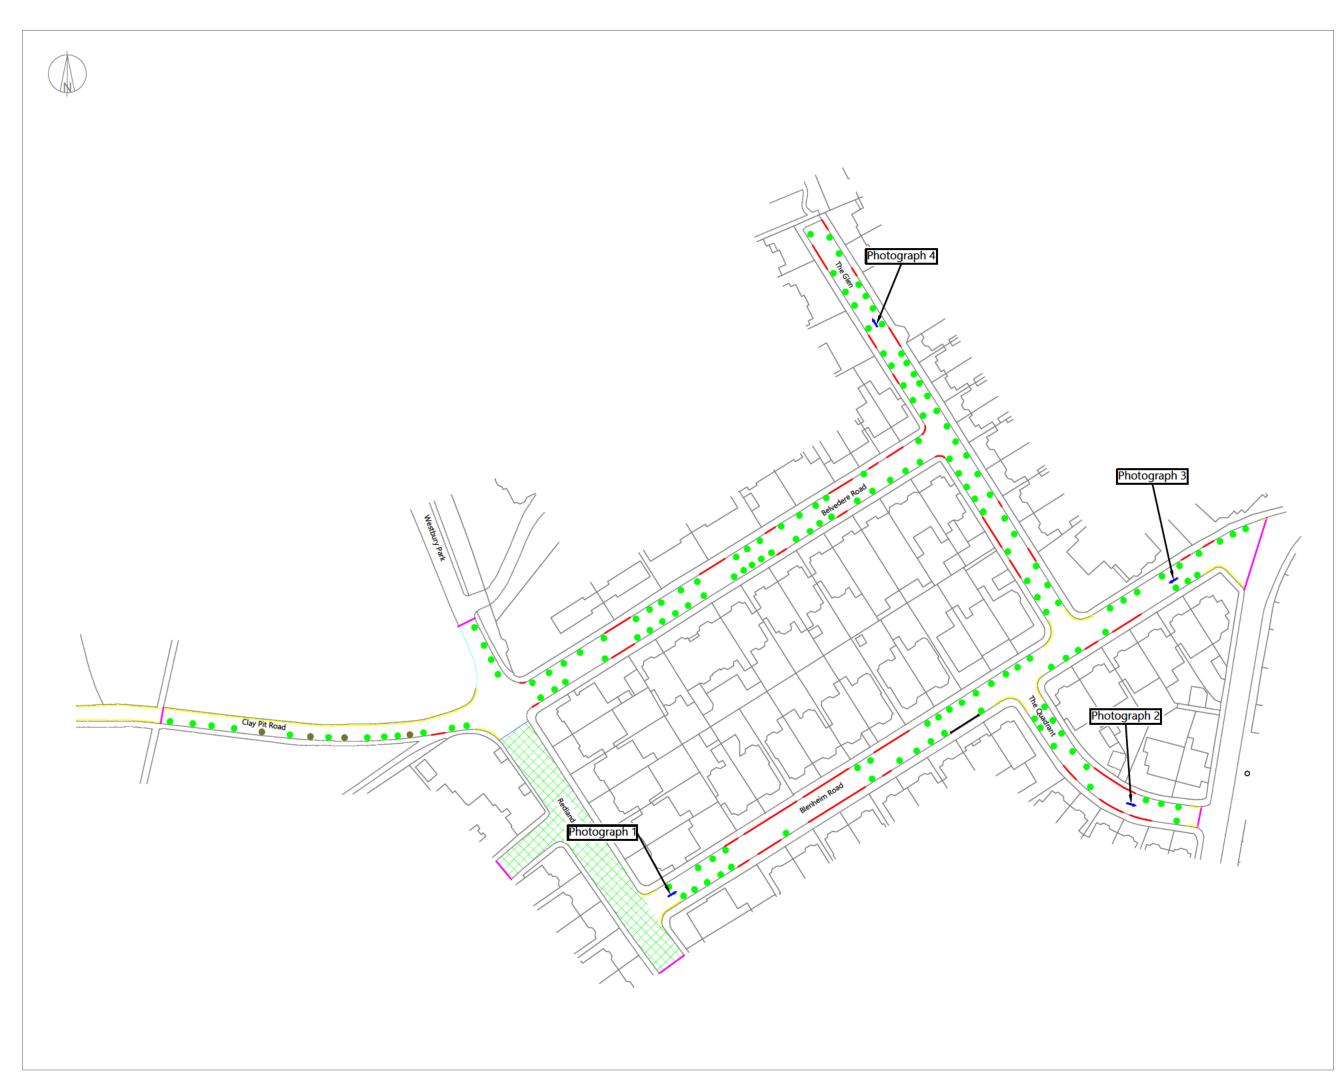

| PROJECT:                  |                                                                                             |                                                                                                                        |  |
|---------------------------|---------------------------------------------------------------------------------------------|------------------------------------------------------------------------------------------------------------------------|--|
| 7 BELVEDERE ROAD          |                                                                                             |                                                                                                                        |  |
| CLIENT:                   | EADOWCA                                                                                     | RE                                                                                                                     |  |
| PROJECT REF:              | DRAWING NUMBER:                                                                             | SCALE (AT A3):                                                                                                         |  |
| 2330                      | 03                                                                                          | 1:1250                                                                                                                 |  |
| SHEET NUMBER:             |                                                                                             |                                                                                                                        |  |
| SHEE                      | T NUMBER 1                                                                                  | OF 1                                                                                                                   |  |
|                           |                                                                                             |                                                                                                                        |  |
| SCALE BAR:                |                                                                                             |                                                                                                                        |  |
| SCALE BAR:<br>Om 10m      | 20m 30m 4                                                                                   | 40m 50m                                                                                                                |  |
| 0m 10m                    | 20m 30m                                                                                     |                                                                                                                        |  |
| 0m 10m                    | e <i>Transpo</i>                                                                            |                                                                                                                        |  |
| 0m 10m                    | e <b>Transpo</b>                                                                            | ortation                                                                                                               |  |
| 0m 10m                    | CTranspo<br>www.highgate<br>First Flo                                                       | Ortation.co.uk<br>etransportation.co.uk<br>or, 43-45 Park Street<br>Bristol BS1 5NL                                    |  |
| Highgat                   | CTranspo<br>www.highgate<br>First Flo<br>© Highgate Tr                                      | etransportation.co.uk<br>or, 43-45 Park Street<br>Bristol BS1 SNL<br>01179 349 121<br>ransportation Limited            |  |
| Highgat<br>TITLE:         | © <b>Transpo</b><br>www.highgate<br>First Flo<br>© Highgate Tr<br>KING SURVE                | etransportation.co.uk<br>or, 43-45 Park Street<br>Bristol BS1 SNL<br>01179 349 121<br>ransportation Limited            |  |
| Highgat<br>TITLE:         | CTranspo<br>www.highgate<br>First Flo<br>© Highgate Tr                                      | etransportation.co.uk<br>or, 43-45 Park Street<br>Bristol BS1 SNL<br>01179 349 121<br>ransportation Limited            |  |
| Highgat<br>TITLE:         | © <b>Transpo</b><br>www.highgate<br>First Flo<br>© Highgate Tr<br>KING SURVE                | etransportation.co.uk<br>or, 43-45 Park Street<br>Bristol BS1 SNL<br>01179 349 121<br>ansportation Limited             |  |
| о <u>т 10т</u><br>Highgat | © <b>Transpo</b><br>www.highgate<br>First Flo<br>© Highgate Tr<br>KING SURVE<br>5 08:00 WED | ortation.co.uk<br>or, 43-45 Park Street<br>Bristol BS1 5NL<br>01179 349 121<br>ansportation Limited<br>Y 03<br>NESDAY) |  |