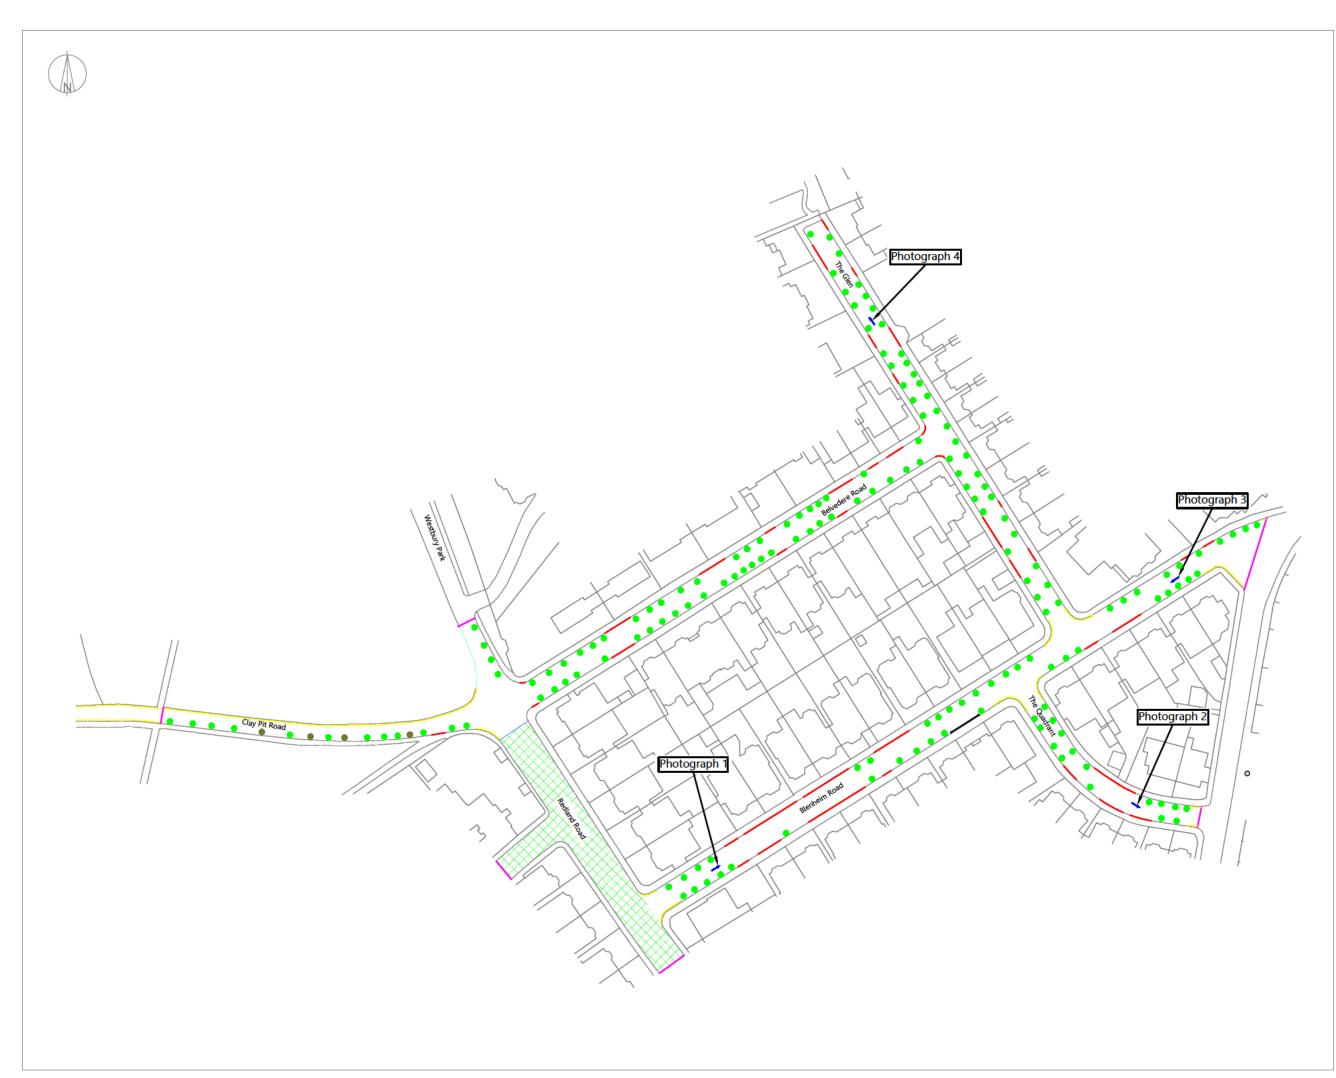

## Submission of Data

- The date and time of the survey.
- A description of the area noting any significant land uses in the vicinity of the site that may affect parking within the survey area (eg. Places of worship, leisure uses, public transport hubs, hospitals, large offices, shopping streets etc).
- Any unusual observations, e.g. suspended parking bays, spaces out of use because of road works or presence of skips, etc.
- 1:1250 plan showing the site location and extent of the survey area. All other parking and waiting restrictions, bus lay-bys, kerb build-outs, controlled and uncontrolled crossing areas, and crossovers (vehicular accesses) etc should also be shown on the plan.
- Photographs of the parking conditions in the survey area can be provided to back-up the results. If submitted, the location of each photograph should be clearly marked.
- The number of cars parked on each road within the survey area on each night should be counted and recorded in a table such as shown in *Fig 1*, as well as the approximate location of each car on the plan.

| Street name | Total length<br>of kerb space<br>(metres) | Number of cars<br>parked | Number of<br>available<br>parking spaces |
|-------------|-------------------------------------------|--------------------------|------------------------------------------|
|             |                                           |                          |                                          |
|             |                                           |                          |                                          |
|             |                                           |                          |                                          |
|             |                                           |                          |                                          |
|             |                                           |                          |                                          |
| Total:      |                                           |                          |                                          |

#### Fig 1: Example survey table