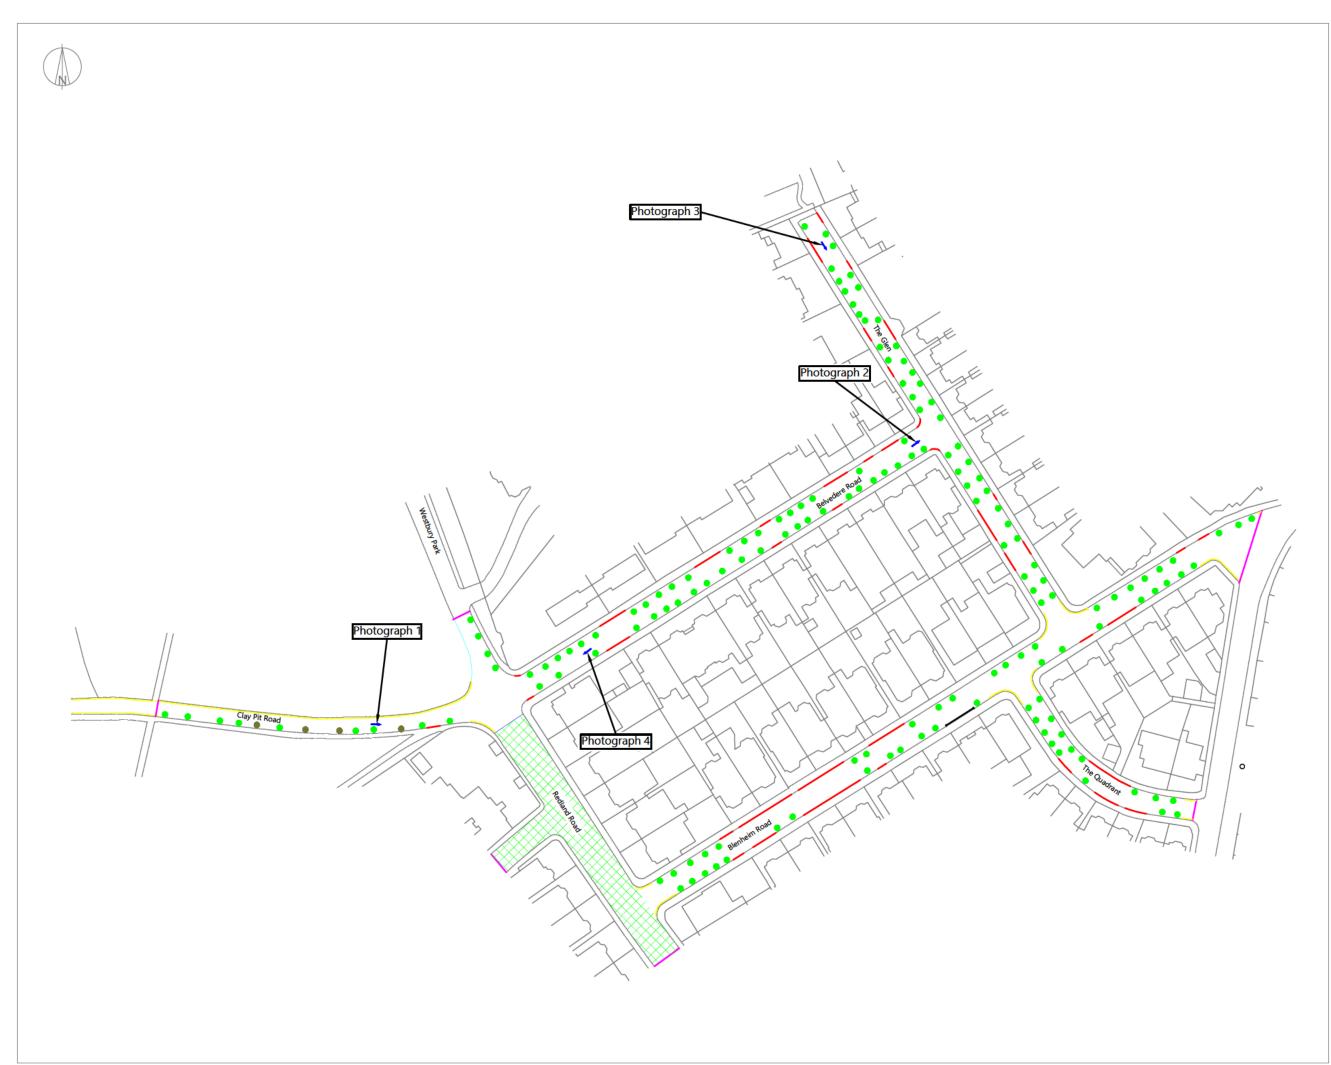

## Submission of Data

- The date and time of the survey.
- A description of the area noting any significant land uses in the vicinity of the site that may affect parking within the survey area (eg. Places of worship, leisure uses, public transport hubs, hospitals, large offices, shopping streets etc).
- Any unusual observations, e.g. suspended parking bays, spaces out of use because of road works or presence of skips, etc.
- 1:1250 plan showing the site location and extent of the survey area. All other parking and waiting restrictions, bus lay-bys, kerb build-outs, controlled and uncontrolled crossing areas, and crossovers (vehicular accesses) etc should also be shown on the plan.
- Photographs of the parking conditions in the survey area can be provided to back-up the results. If submitted, the location of each photograph should be clearly marked.
- The number of cars parked on each road within the survey area on each night should be counted and recorded in a table such as shown in *Fig 1*, as well as the approximate location of each car on the plan.

# Appendix 2

Parking Survey Results

| PROJECT:                                                    |                 |                                                                                                              |  |
|-------------------------------------------------------------|-----------------|--------------------------------------------------------------------------------------------------------------|--|
| 7 BELVEDERE ROAD                                            |                 |                                                                                                              |  |
| CLIENT:                                                     | EADOWCA         | RE                                                                                                           |  |
| PROJECT REF:                                                | DRAWING NUMBER: | SCALE (AT A3):                                                                                               |  |
| 2330                                                        | 01              | 1:1250                                                                                                       |  |
| SHEET NUMBER 1 OF 1<br>scale BAR:<br>0m 10m 20m 30m 40m 50m |                 |                                                                                                              |  |
| Highgat                                                     | First Flo       | etransportation.co.uk<br>kor, 43-45 Park Street<br>Bristol BS1 5NL<br>01179 349 121<br>ransportation Limited |  |
| PARKING SURVEY 01<br>(15.01.25 07:30 WEDNESDAY)             |                 |                                                                                                              |  |
| DATE: 17.01.25                                              | DRAWN BY:<br>JT | CHECKED:                                                                                                     |  |