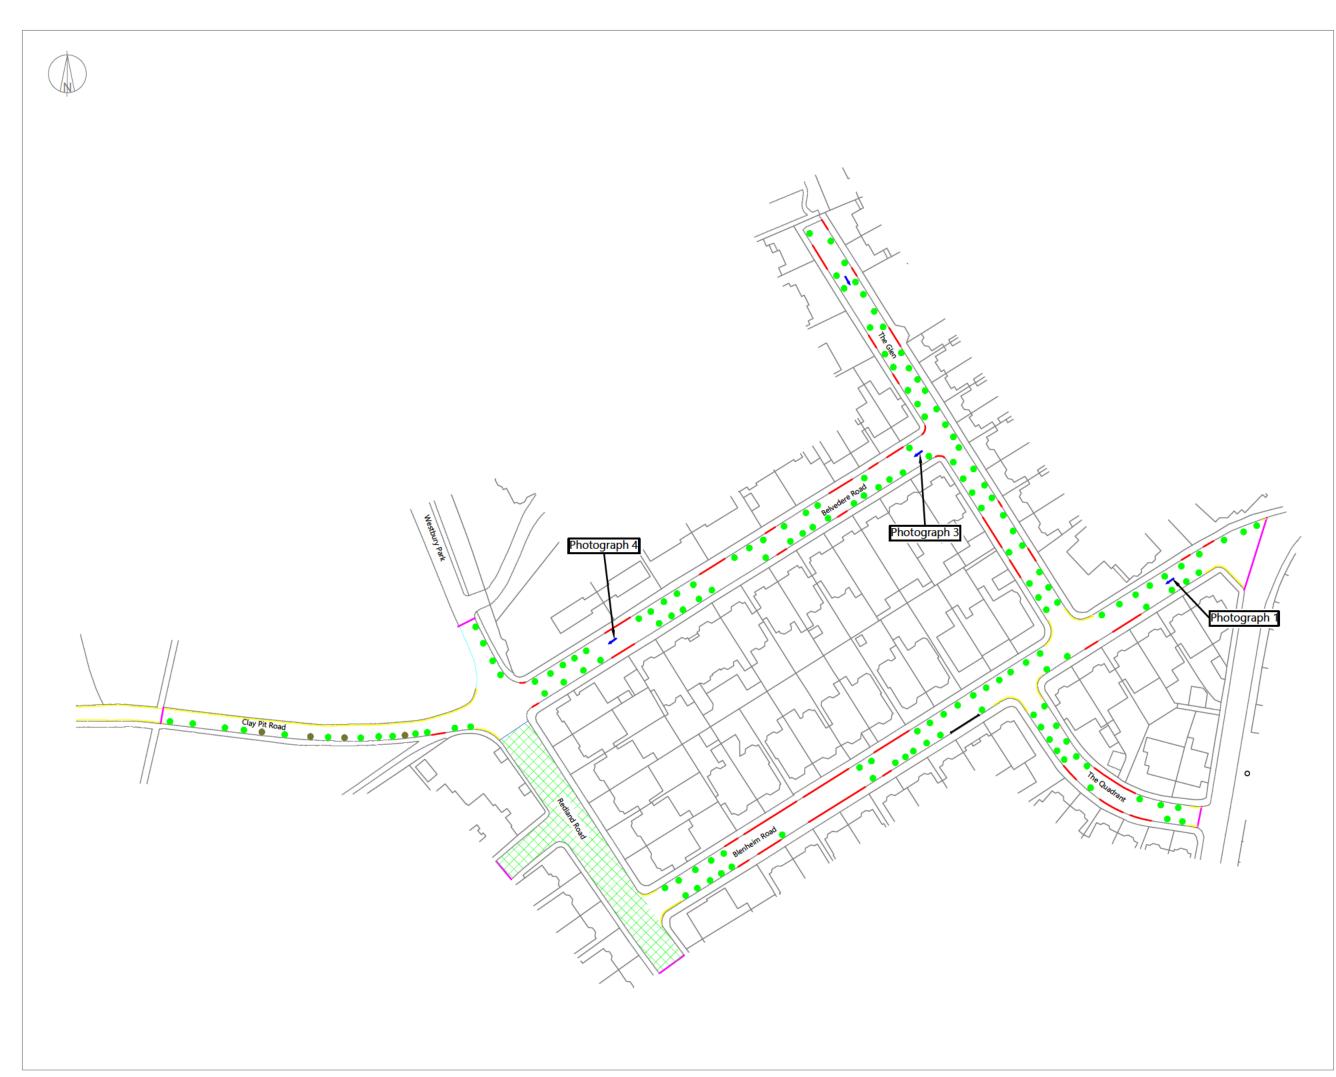

## Submission of Data

- The date and time of the survey.
- A description of the area noting any significant land uses in the vicinity of the site that may affect parking within the survey area (eg. Places of worship, leisure uses, public transport hubs, hospitals, large offices, shopping streets etc).
- Any unusual observations, e.g. suspended parking bays, spaces out of use because of road works or presence of skips, etc.
- 1:1250 plan showing the site location and extent of the survey area. All other parking and waiting restrictions, bus lay-bys, kerb build-outs, controlled and uncontrolled crossing areas, and crossovers (vehicular accesses) etc should also be shown on the plan.
- Photographs of the parking conditions in the survey area can be provided to back-up the results. If submitted, the location of each photograph should be clearly marked.
- The number of cars parked on each road within the survey area on each night should be counted and recorded in a table such as shown in *Fig 1*, as well as the approximate location of each car on the plan.

| Street name | Total length<br>of kerb space<br>(metres) | Number of cars<br>parked | Number of<br>available<br>parking spaces |
|-------------|-------------------------------------------|--------------------------|------------------------------------------|
|             |                                           |                          |                                          |
|             |                                           |                          |                                          |
|             |                                           |                          |                                          |
|             |                                           |                          |                                          |
|             |                                           |                          |                                          |
| Total:      |                                           |                          |                                          |

#### Fig 1: Example survey table