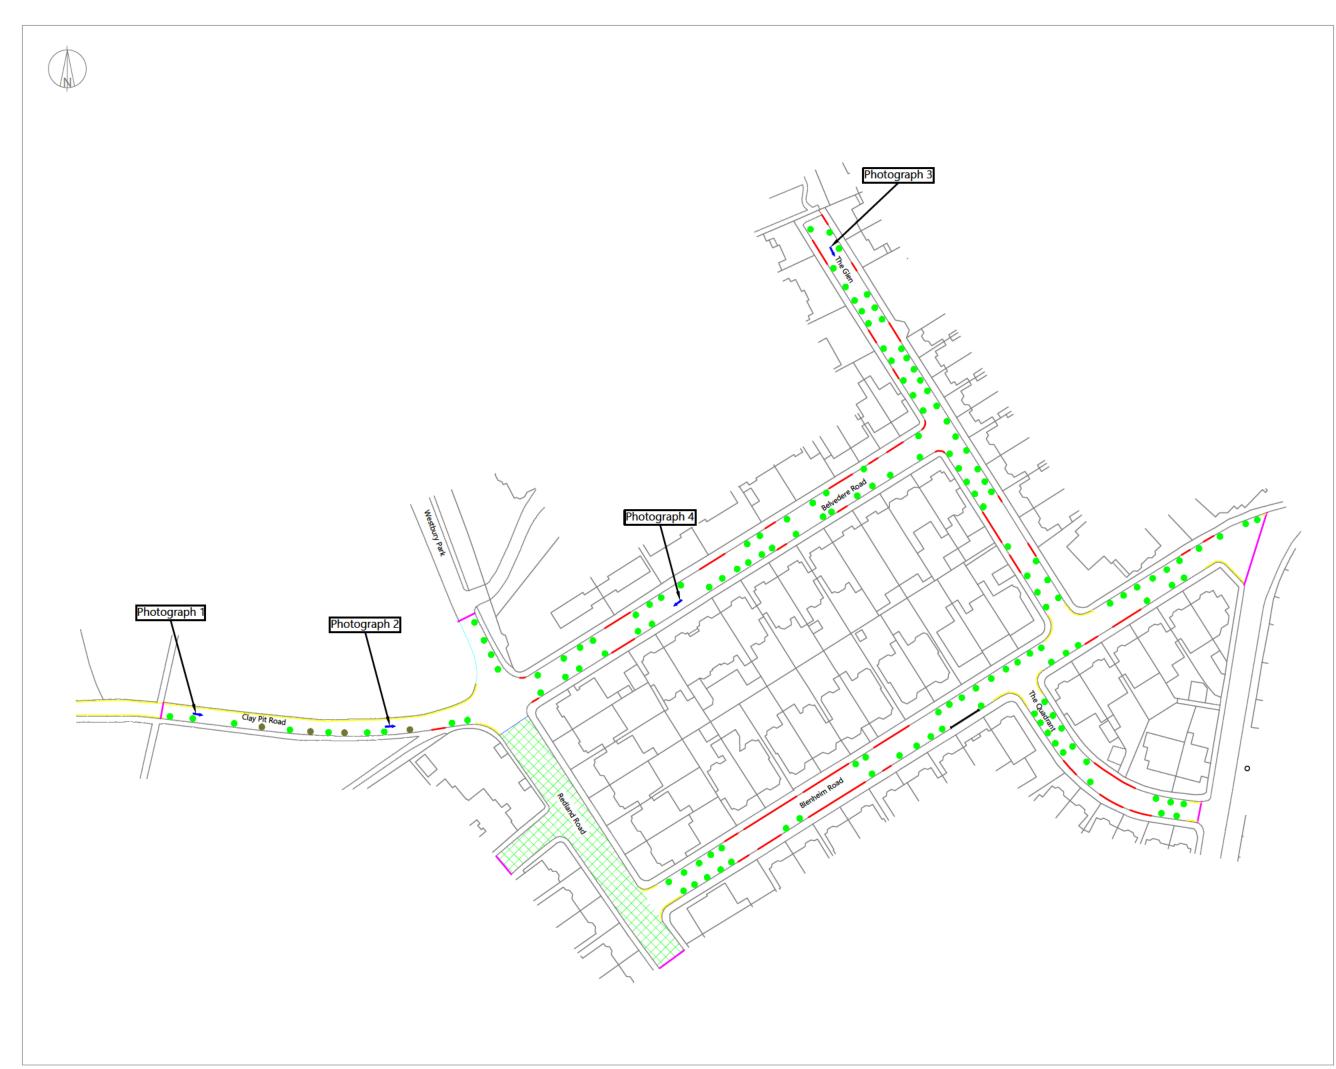

## Submission of Data

- The date and time of the survey.
- A description of the area noting any significant land uses in the vicinity of the site that may affect parking within the survey area (eg. Places of worship, leisure uses, public transport hubs, hospitals, large offices, shopping streets etc).
- Any unusual observations, e.g. suspended parking bays, spaces out of use because of road works or presence of skips, etc.
- 1:1250 plan showing the site location and extent of the survey area. All other parking and waiting restrictions, bus lay-bys, kerb build-outs, controlled and uncontrolled crossing areas, and crossovers (vehicular accesses) etc should also be shown on the plan.
- Photographs of the parking conditions in the survey area can be provided to back-up the results. If submitted, the location of each photograph should be clearly marked.
- The number of cars parked on each road within the survey area on each night should be counted and recorded in a table such as shown in *Fig 1*, as well as the approximate location of each car on the plan.

| Street name | Total length<br>of kerb space<br>(metres) | Number of cars<br>parked | Number of<br>available<br>parking spaces |
|-------------|-------------------------------------------|--------------------------|------------------------------------------|
|             |                                           |                          |                                          |
|             |                                           |                          |                                          |
|             |                                           |                          |                                          |
|             |                                           |                          |                                          |
|             |                                           |                          |                                          |
| Total:      |                                           |                          |                                          |

#### Fig 1: Example survey table