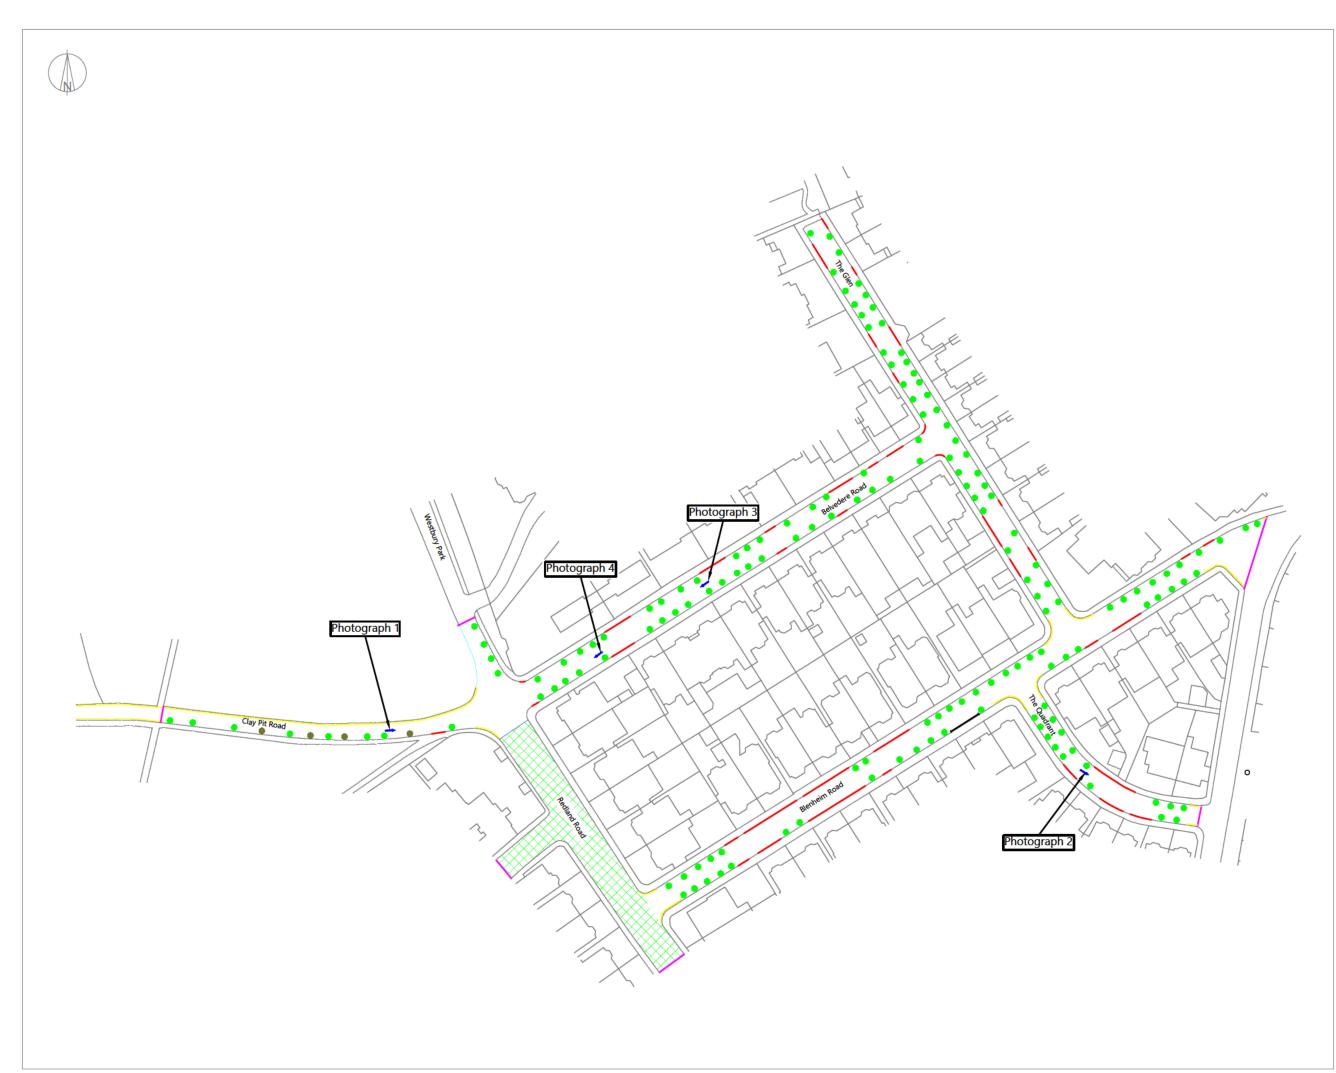

## Submission of Data

- The date and time of the survey.
- A description of the area noting any significant land uses in the vicinity of the site that may affect parking within the survey area (eg. Places of worship, leisure uses, public transport hubs, hospitals, large offices, shopping streets etc).
- Any unusual observations, e.g. suspended parking bays, spaces out of use because of road works or presence of skips, etc.
- 1:1250 plan showing the site location and extent of the survey area. All other parking and waiting restrictions, bus lay-bys, kerb build-outs, controlled and uncontrolled crossing areas, and crossovers (vehicular accesses) etc should also be shown on the plan.
- Photographs of the parking conditions in the survey area can be provided to back-up the results. If submitted, the location of each photograph should be clearly marked.
- The number of cars parked on each road within the survey area on each night should be counted and recorded in a table such as shown in *Fig 1*, as well as the approximate location of each car on the plan.

| Street name | Total length<br>of kerb space<br>(metres) | Number of cars<br>parked | Number of<br>available<br>parking spaces |
|-------------|-------------------------------------------|--------------------------|------------------------------------------|
|             |                                           |                          |                                          |
|             |                                           |                          |                                          |
|             |                                           |                          |                                          |
|             |                                           |                          |                                          |
|             |                                           |                          |                                          |
| Total:      |                                           |                          |                                          |

#### Fig 1: Example survey table