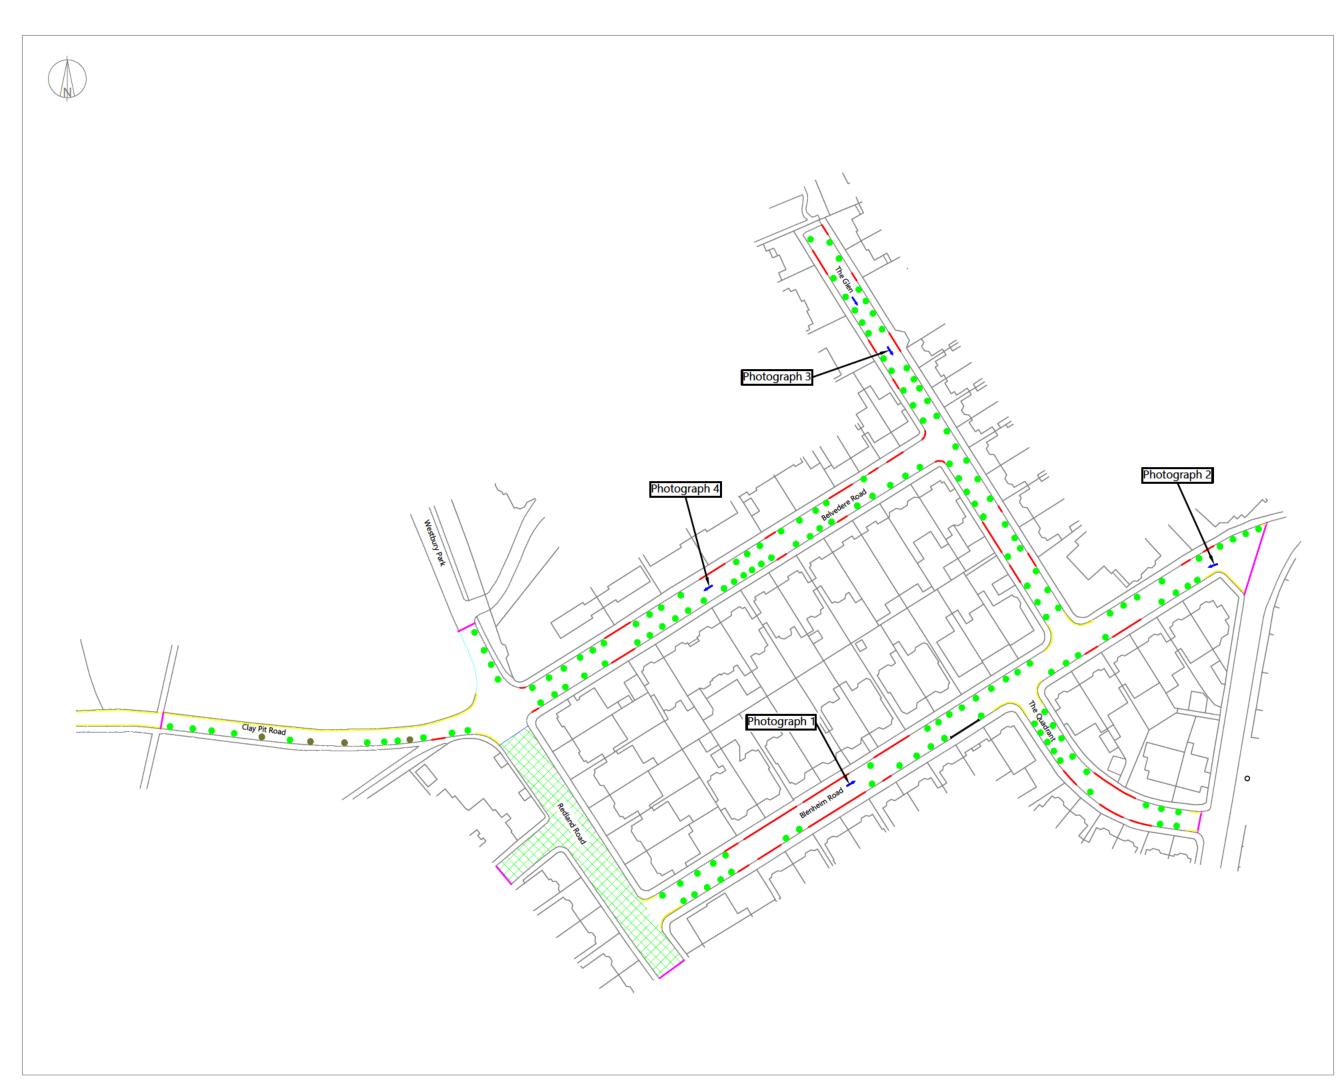

# Appendix 2

Parking Survey Results

| PROJECT:                                                    |                 |                                                                                                              |  |
|-------------------------------------------------------------|-----------------|--------------------------------------------------------------------------------------------------------------|--|
| 7 BELVEDERE ROAD                                            |                 |                                                                                                              |  |
| CLIENT:                                                     | EADOWCA         | RE                                                                                                           |  |
| PROJECT REF:                                                | DRAWING NUMBER: | SCALE (AT A3):                                                                                               |  |
| 2330                                                        | 01              | 1:1250                                                                                                       |  |
| SHEET NUMBER 1 OF 1<br>scale BAR:<br>0m 10m 20m 30m 40m 50m |                 |                                                                                                              |  |
| Highgat                                                     | First Flo       | etransportation.co.uk<br>kor, 43-45 Park Street<br>Bristol BS1 5NL<br>01179 349 121<br>ransportation Limited |  |
| PARKING SURVEY 01<br>(15.01.25 07:30 WEDNESDAY)             |                 |                                                                                                              |  |
| DATE: 17.01.25                                              | DRAWN BY:<br>JT | CHECKED:                                                                                                     |  |