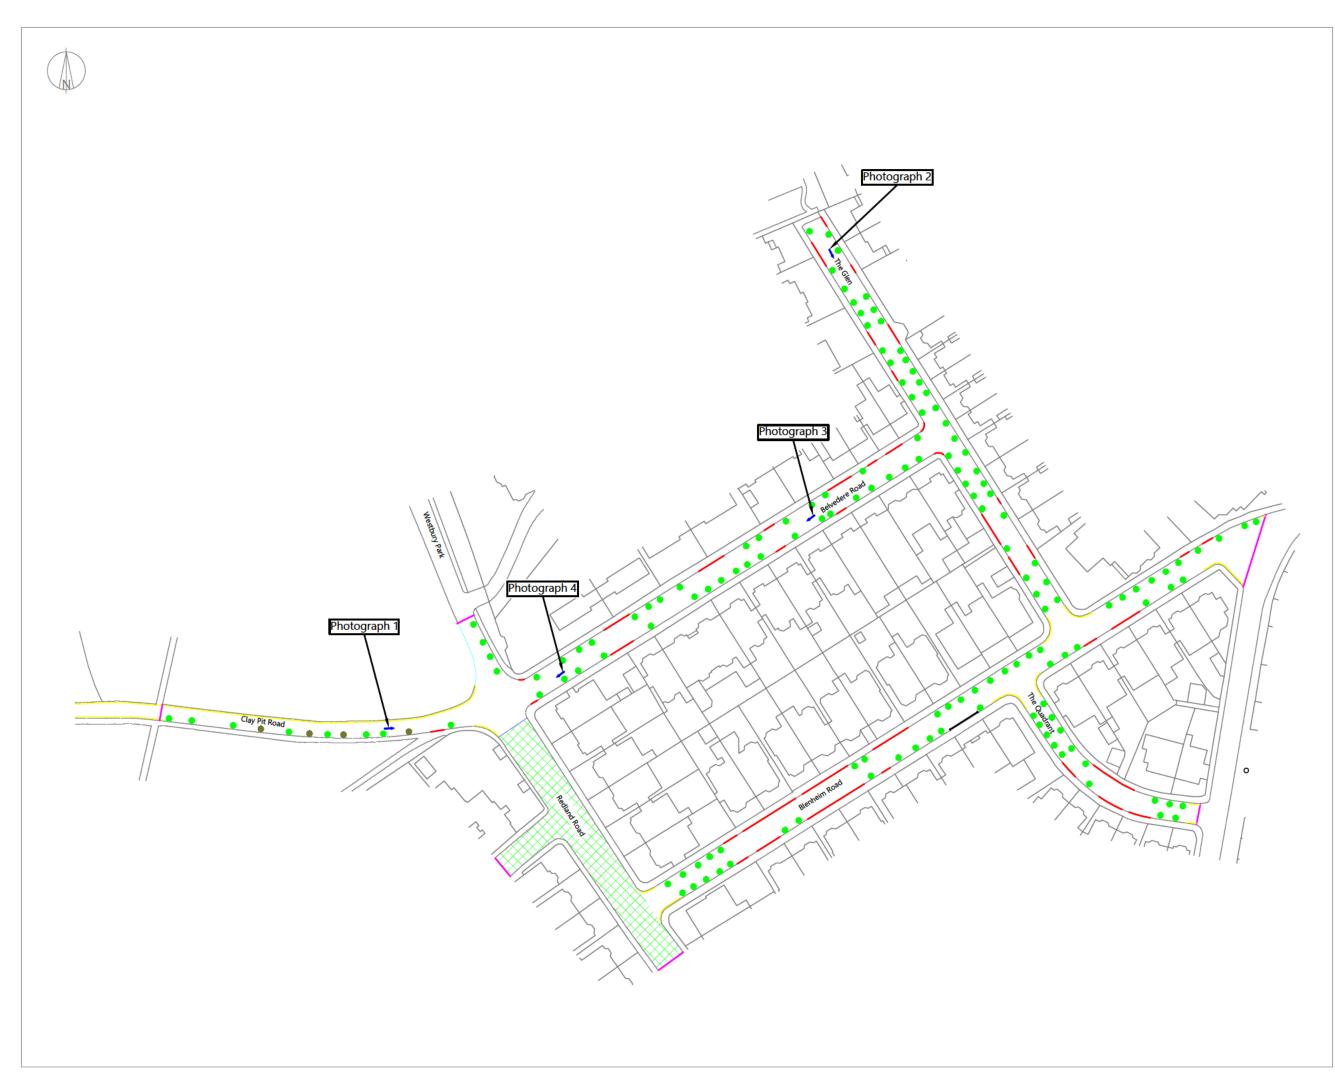

## Submission of Data

- The date and time of the survey.
- A description of the area noting any significant land uses in the vicinity of the site that may affect parking within the survey area (eg. Places of worship, leisure uses, public transport hubs, hospitals, large offices, shopping streets etc).
- Any unusual observations, e.g. suspended parking bays, spaces out of use because of road works or presence of skips, etc.
- 1:1250 plan showing the site location and extent of the survey area. All other parking and waiting restrictions, bus lay-bys, kerb build-outs, controlled and uncontrolled crossing areas, and crossovers (vehicular accesses) etc should also be shown on the plan.
- Photographs of the parking conditions in the survey area can be provided to back-up the results. If submitted, the location of each photograph should be clearly marked.
- The number of cars parked on each road within the survey area on each night should be counted and recorded in a table such as shown in *Fig 1*, as well as the approximate location of each car on the plan.

| Street name | Total length<br>of kerb space<br>(metres) | Number of cars<br>parked | Number of<br>available<br>parking spaces |
|-------------|-------------------------------------------|--------------------------|------------------------------------------|
|             |                                           |                          |                                          |
|             |                                           |                          |                                          |
|             |                                           |                          |                                          |
|             |                                           |                          |                                          |
|             |                                           |                          |                                          |
| Total:      |                                           |                          |                                          |

#### Fig 1: Example survey table