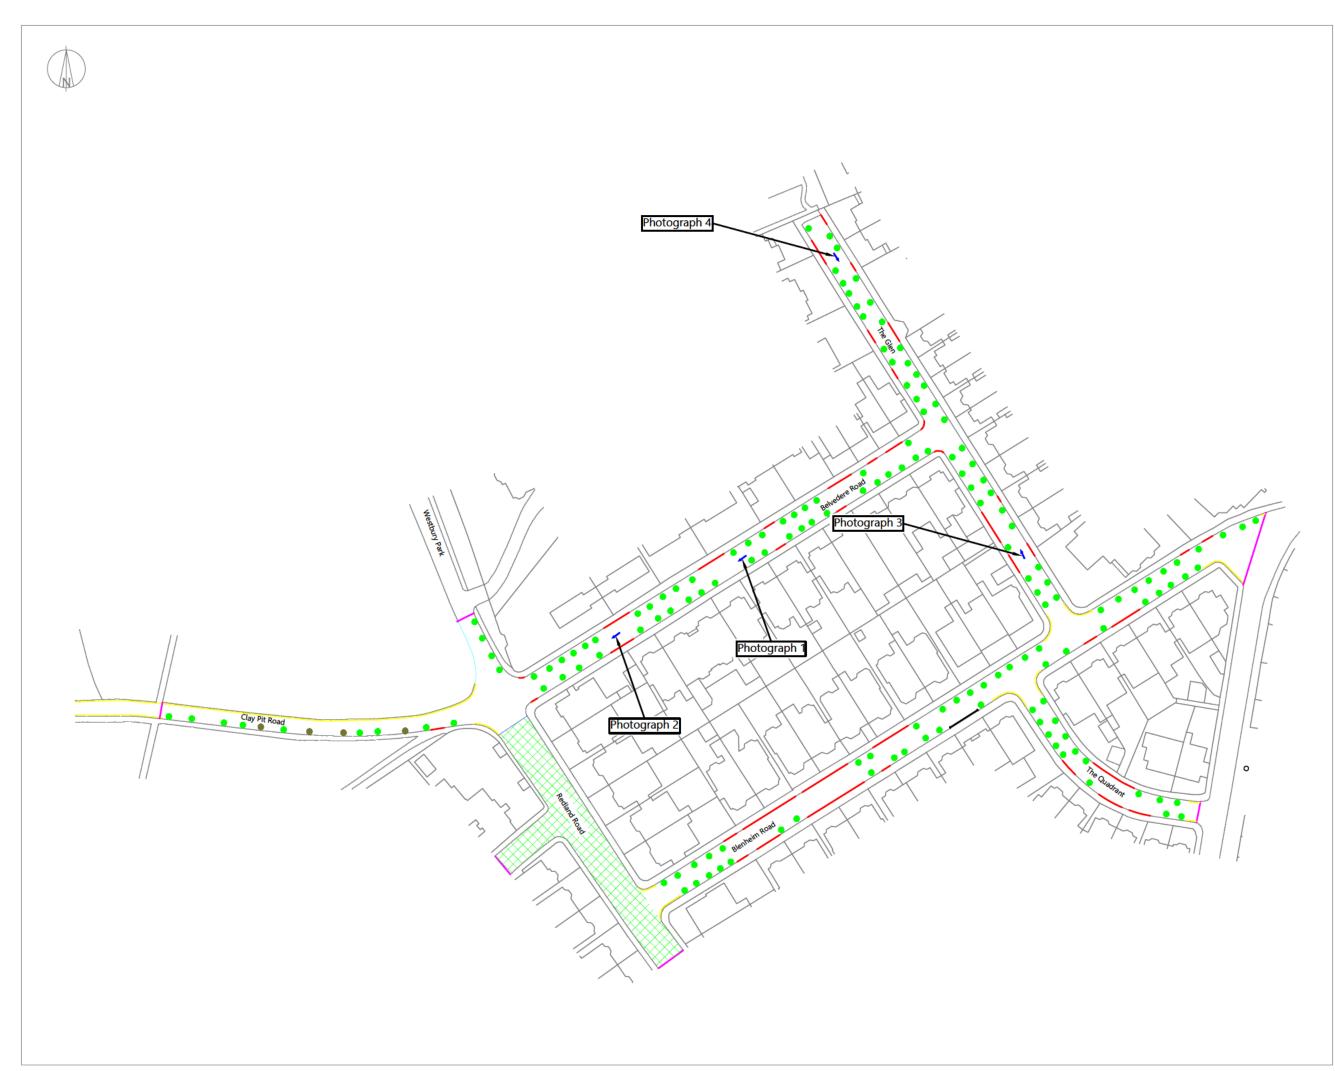

## Submission of Data

- The date and time of the survey.
- A description of the area noting any significant land uses in the vicinity of the site that may affect parking within the survey area (eg. Places of worship, leisure uses, public transport hubs, hospitals, large offices, shopping streets etc).
- Any unusual observations, e.g. suspended parking bays, spaces out of use because of road works or presence of skips, etc.
- 1:1250 plan showing the site location and extent of the survey area. All other parking and waiting restrictions, bus lay-bys, kerb build-outs, controlled and uncontrolled crossing areas, and crossovers (vehicular accesses) etc should also be shown on the plan.
- Photographs of the parking conditions in the survey area can be provided to back-up the results. If submitted, the location of each photograph should be clearly marked.
- The number of cars parked on each road within the survey area on each night should be counted and recorded in a table such as shown in *Fig 1*, as well as the approximate location of each car on the plan.

| Street name | Total length<br>of kerb space<br>(metres) | Number of cars<br>parked | Number of<br>available<br>parking spaces |
|-------------|-------------------------------------------|--------------------------|------------------------------------------|
|             |                                           |                          |                                          |
|             |                                           |                          |                                          |
|             |                                           |                          |                                          |
|             |                                           |                          |                                          |
|             |                                           |                          |                                          |
| Total:      |                                           |                          |                                          |

#### Fig 1: Example survey table