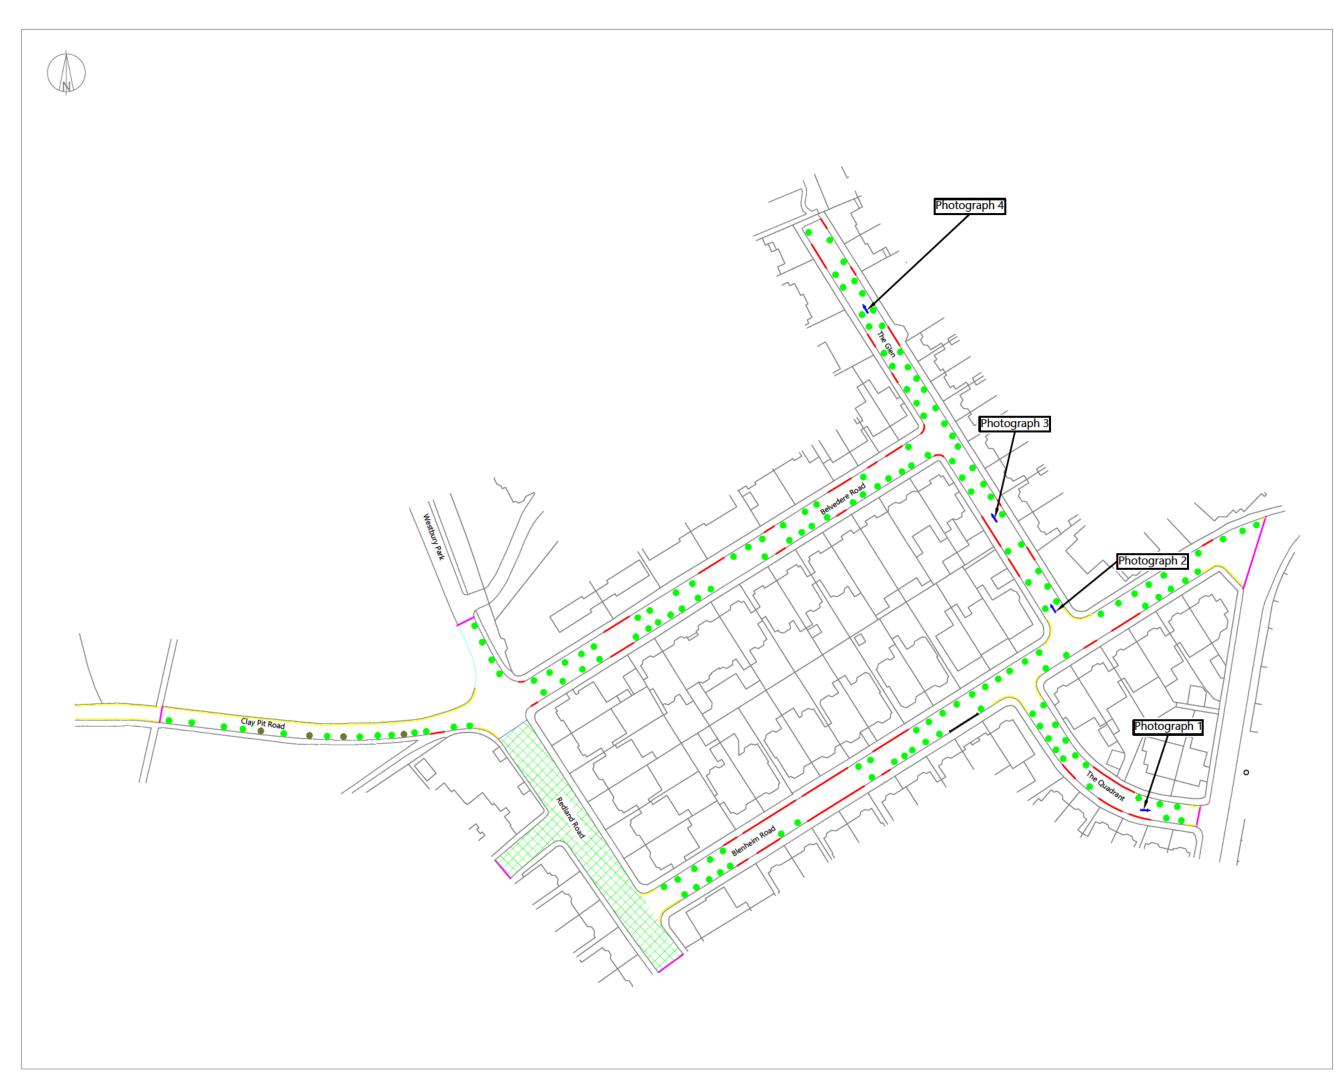

## Submission of Data

- The date and time of the survey.
- A description of the area noting any significant land uses in the vicinity of the site that may affect parking within the survey area (eg. Places of worship, leisure uses, public transport hubs, hospitals, large offices, shopping streets etc).
- Any unusual observations, e.g. suspended parking bays, spaces out of use because of road works or presence of skips, etc.
- 1:1250 plan showing the site location and extent of the survey area. All other parking and waiting restrictions, bus lay-bys, kerb build-outs, controlled and uncontrolled crossing areas, and crossovers (vehicular accesses) etc should also be shown on the plan.
- Photographs of the parking conditions in the survey area can be provided to back-up the results. If submitted, the location of each photograph should be clearly marked.
- The number of cars parked on each road within the survey area on each night should be counted and recorded in a table such as shown in *Fig 1*, as well as the approximate location of each car on the plan.

| Street name | Total length<br>of kerb space<br>(metres) | Number of cars<br>parked | Number of<br>available<br>parking spaces |
|-------------|-------------------------------------------|--------------------------|------------------------------------------|
|             |                                           |                          |                                          |
|             |                                           |                          |                                          |
|             |                                           |                          |                                          |
|             |                                           |                          |                                          |
|             |                                           |                          |                                          |
| Total:      |                                           |                          |                                          |

#### Fig 1: Example survey table