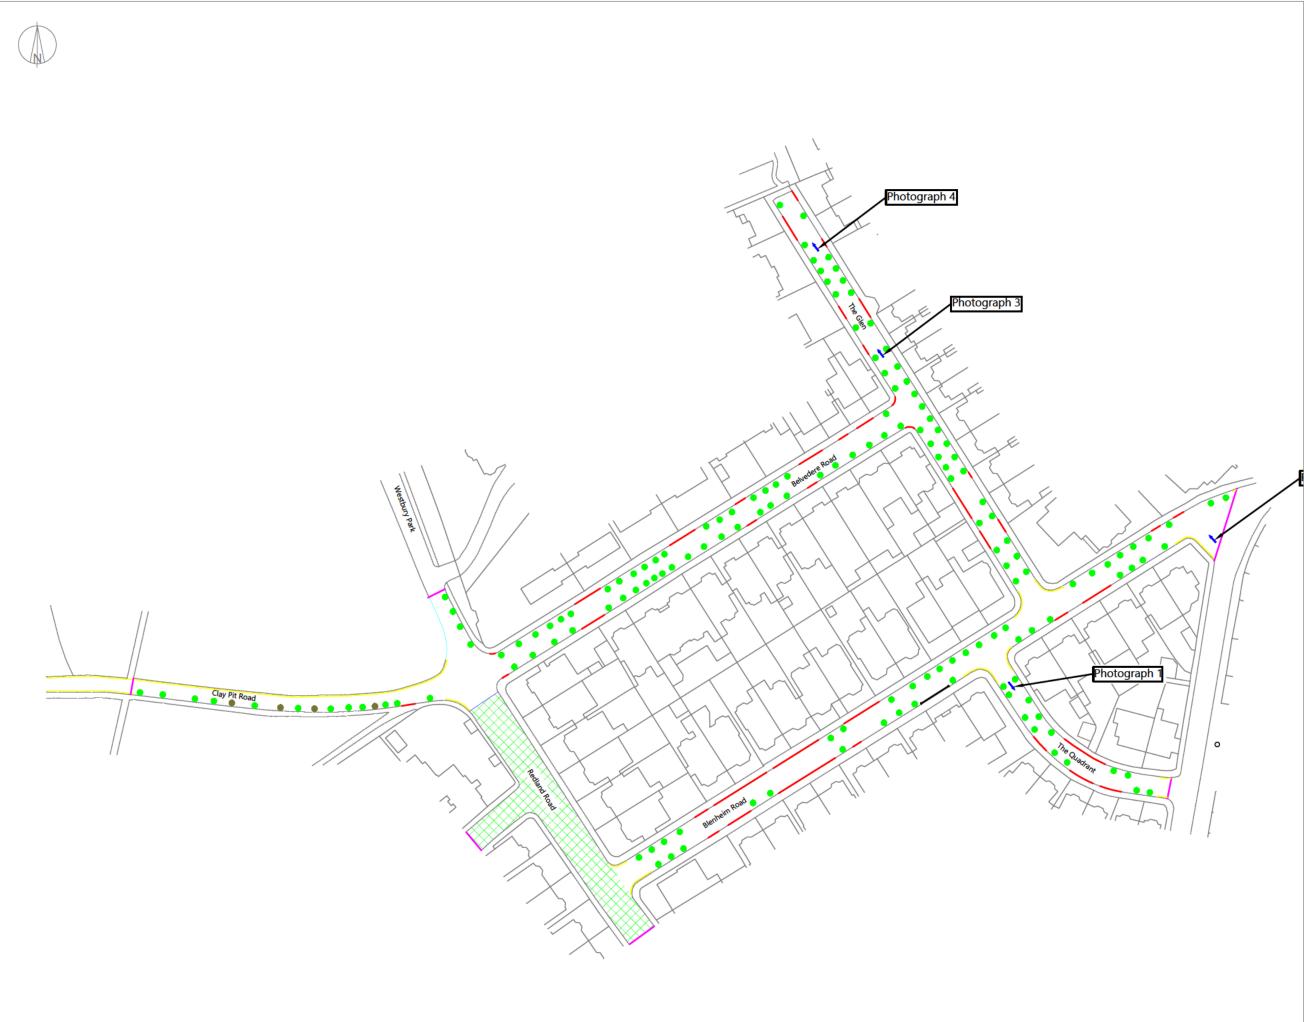

## Submission of Data

- The date and time of the survey.
- A description of the area noting any significant land uses in the vicinity of the site that may affect parking within the survey area (eg. Places of worship, leisure uses, public transport hubs, hospitals, large offices, shopping streets etc).
- Any unusual observations, e.g. suspended parking bays, spaces out of use because of road works or presence of skips, etc.
- 1:1250 plan showing the site location and extent of the survey area. All other parking and waiting restrictions, bus lay-bys, kerb build-outs, controlled and uncontrolled crossing areas, and crossovers (vehicular accesses) etc should also be shown on the plan.
- Photographs of the parking conditions in the survey area can be provided to back-up the results. If submitted, the location of each photograph should be clearly marked.
- The number of cars parked on each road within the survey area on each night should be counted and recorded in a table such as shown in *Fig 1*, as well as the approximate location of each car on the plan.

| Street name | Total length<br>of kerb space<br>(metres) | Number of cars<br>parked | Number of<br>available<br>parking spaces |
|-------------|-------------------------------------------|--------------------------|------------------------------------------|
|             |                                           |                          |                                          |
|             |                                           |                          |                                          |
|             |                                           |                          |                                          |
|             |                                           |                          |                                          |
|             |                                           |                          |                                          |
| Total:      |                                           |                          |                                          |

#### Fig 1: Example survey table