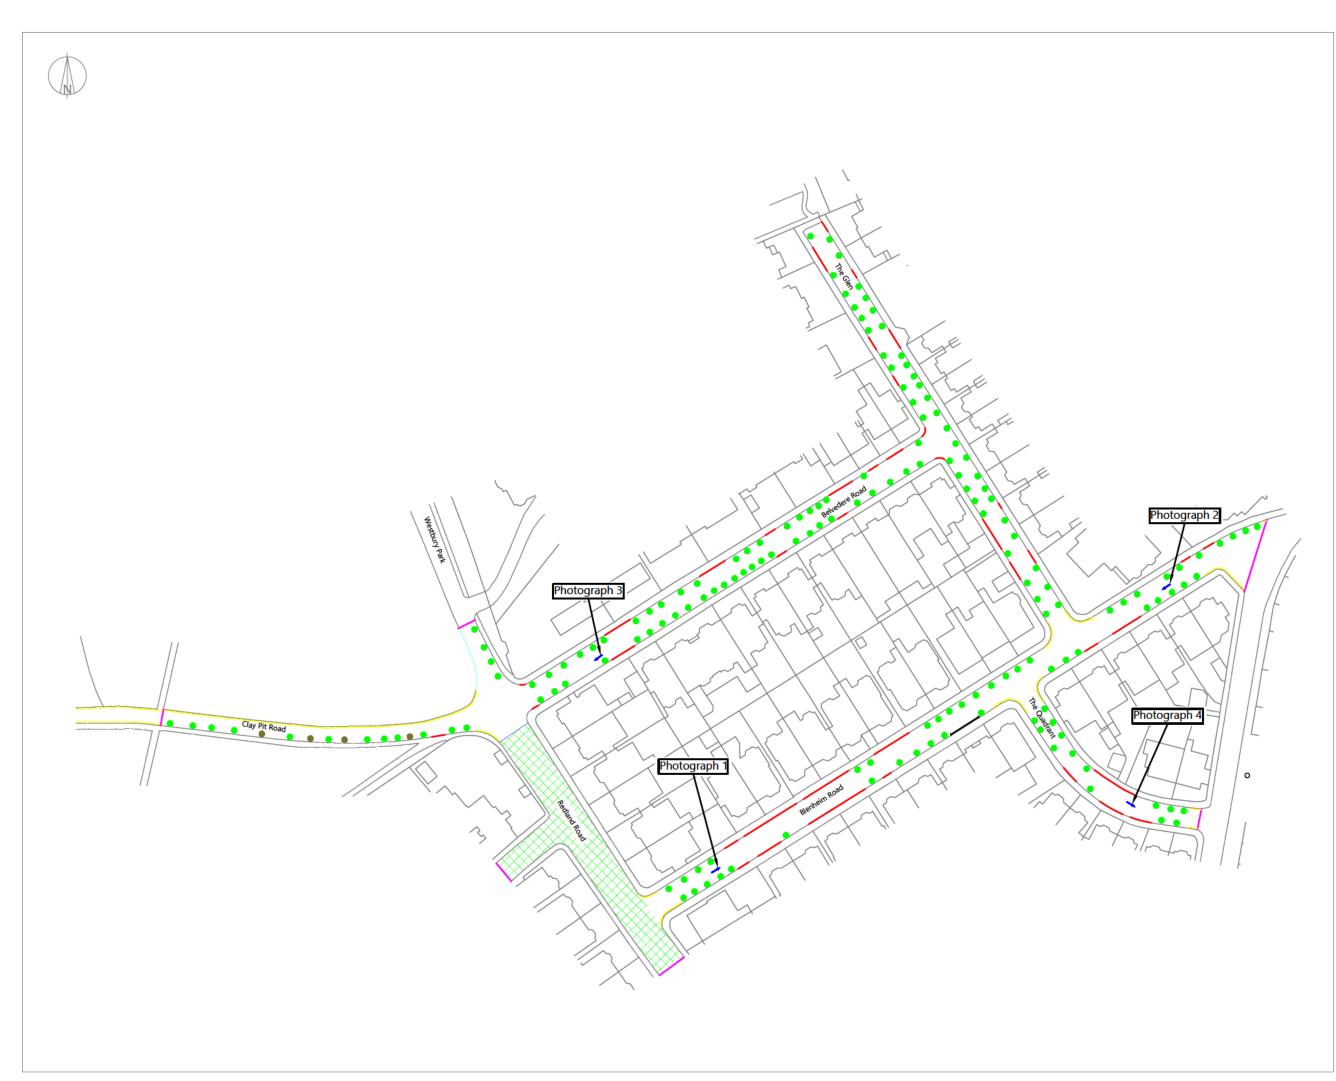

## Submission of Data

- The date and time of the survey.
- A description of the area noting any significant land uses in the vicinity of the site that may affect parking within the survey area (eg. Places of worship, leisure uses, public transport hubs, hospitals, large offices, shopping streets etc).
- Any unusual observations, e.g. suspended parking bays, spaces out of use because of road works or presence of skips, etc.
- 1:1250 plan showing the site location and extent of the survey area. All other parking and waiting restrictions, bus lay-bys, kerb build-outs, controlled and uncontrolled crossing areas, and crossovers (vehicular accesses) etc should also be shown on the plan.
- Photographs of the parking conditions in the survey area can be provided to back-up the results. If submitted, the location of each photograph should be clearly marked.
- The number of cars parked on each road within the survey area on each night should be counted and recorded in a table such as shown in *Fig 1*, as well as the approximate location of each car on the plan.

| Street name | Total length<br>of kerb space<br>(metres) | Number of cars<br>parked | Number of<br>available<br>parking spaces |
|-------------|-------------------------------------------|--------------------------|------------------------------------------|
|             |                                           |                          |                                          |
|             |                                           |                          |                                          |
|             |                                           |                          |                                          |
|             |                                           |                          |                                          |
|             |                                           |                          |                                          |
| Total:      |                                           |                          |                                          |

#### Fig 1: Example survey table