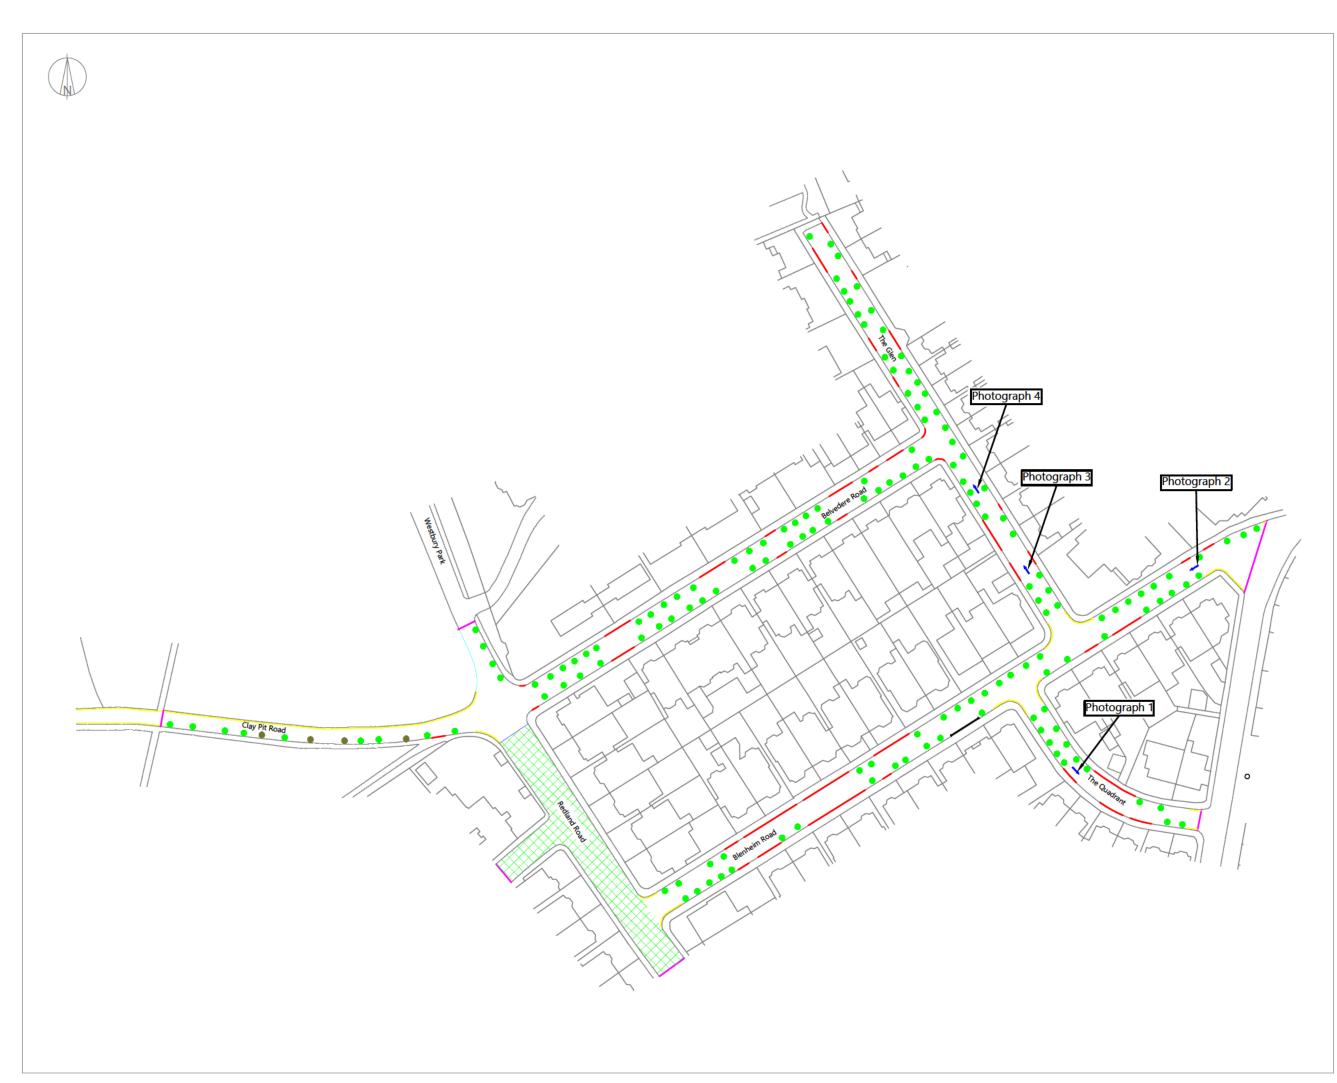

## Submission of Data

- The date and time of the survey.
- A description of the area noting any significant land uses in the vicinity of the site that may affect parking within the survey area (eg. Places of worship, leisure uses, public transport hubs, hospitals, large offices, shopping streets etc).
- Any unusual observations, e.g. suspended parking bays, spaces out of use because of road works or presence of skips, etc.
- 1:1250 plan showing the site location and extent of the survey area. All other parking and waiting restrictions, bus lay-bys, kerb build-outs, controlled and uncontrolled crossing areas, and crossovers (vehicular accesses) etc should also be shown on the plan.
- Photographs of the parking conditions in the survey area can be provided to back-up the results. If submitted, the location of each photograph should be clearly marked.
- The number of cars parked on each road within the survey area on each night should be counted and recorded in a table such as shown in *Fig 1*, as well as the approximate location of each car on the plan.

| Street name | Total length<br>of kerb space<br>(metres) | Number of cars<br>parked | Number of<br>available<br>parking spaces |
|-------------|-------------------------------------------|--------------------------|------------------------------------------|
|             |                                           |                          |                                          |
|             |                                           |                          |                                          |
|             |                                           |                          |                                          |
|             |                                           |                          |                                          |
|             |                                           |                          |                                          |
| Total:      |                                           |                          |                                          |

#### Fig 1: Example survey table