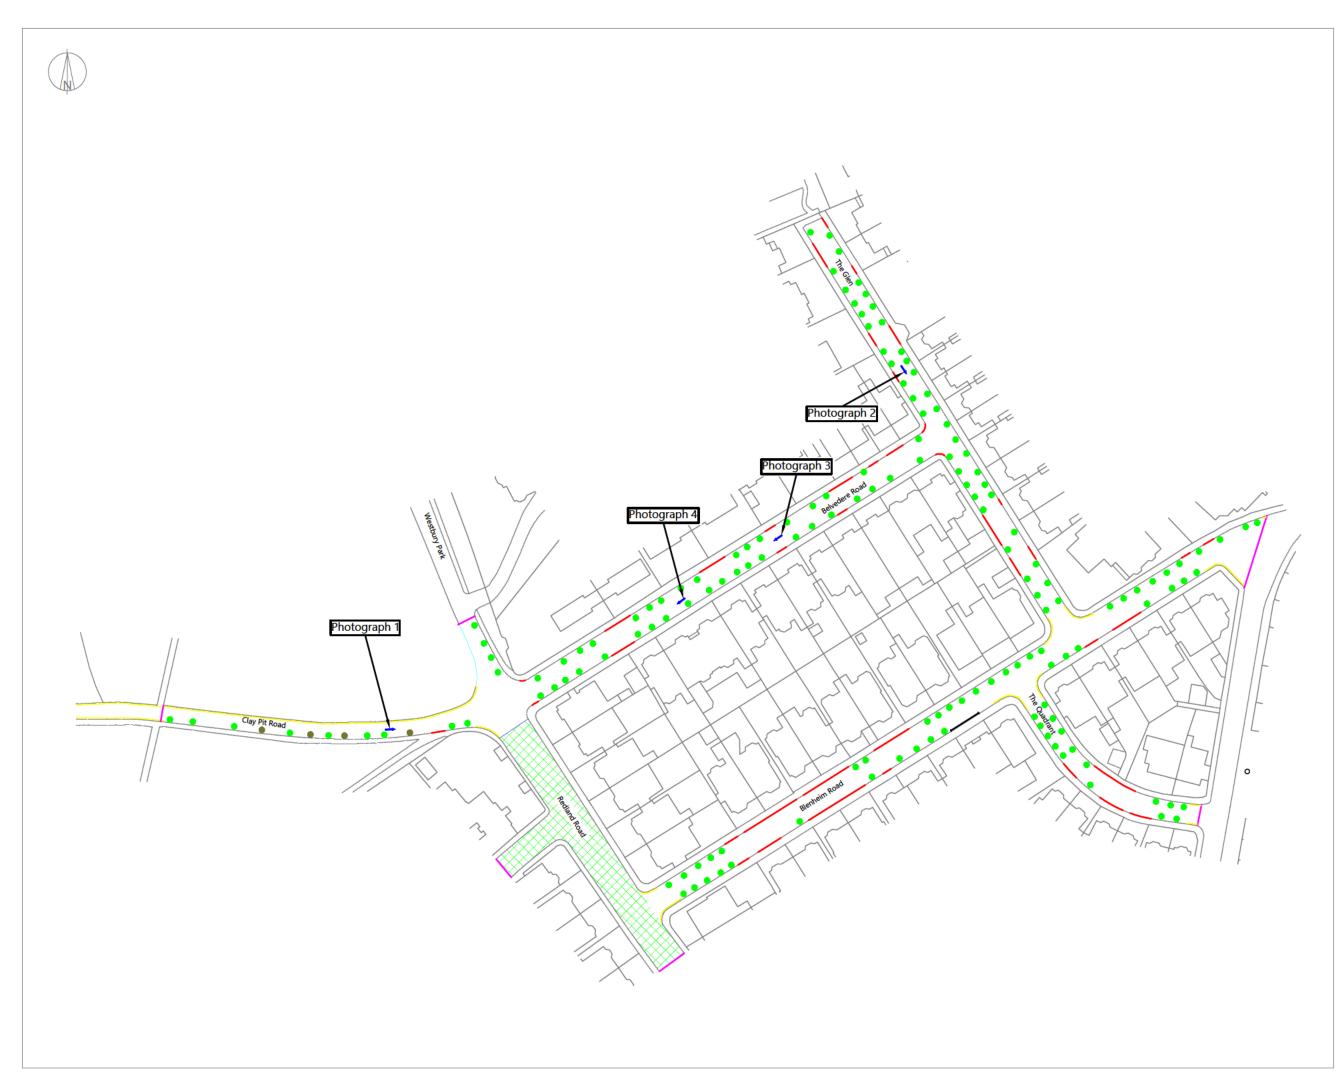

## Submission of Data

- The date and time of the survey.
- A description of the area noting any significant land uses in the vicinity of the site that may affect parking within the survey area (eg. Places of worship, leisure uses, public transport hubs, hospitals, large offices, shopping streets etc).
- Any unusual observations, e.g. suspended parking bays, spaces out of use because of road works or presence of skips, etc.
- 1:1250 plan showing the site location and extent of the survey area. All other parking and waiting restrictions, bus lay-bys, kerb build-outs, controlled and uncontrolled crossing areas, and crossovers (vehicular accesses) etc should also be shown on the plan.
- Photographs of the parking conditions in the survey area can be provided to back-up the results. If submitted, the location of each photograph should be clearly marked.
- The number of cars parked on each road within the survey area on each night should be counted and recorded in a table such as shown in *Fig 1*, as well as the approximate location of each car on the plan.

| Street name | Total length<br>of kerb space<br>(metres) | Number of cars<br>parked | Number of<br>available<br>parking spaces |
|-------------|-------------------------------------------|--------------------------|------------------------------------------|
|             |                                           |                          |                                          |
|             |                                           |                          |                                          |
|             |                                           |                          |                                          |
|             |                                           |                          |                                          |
|             |                                           |                          |                                          |
| Total:      |                                           |                          |                                          |

#### Fig 1: Example survey table