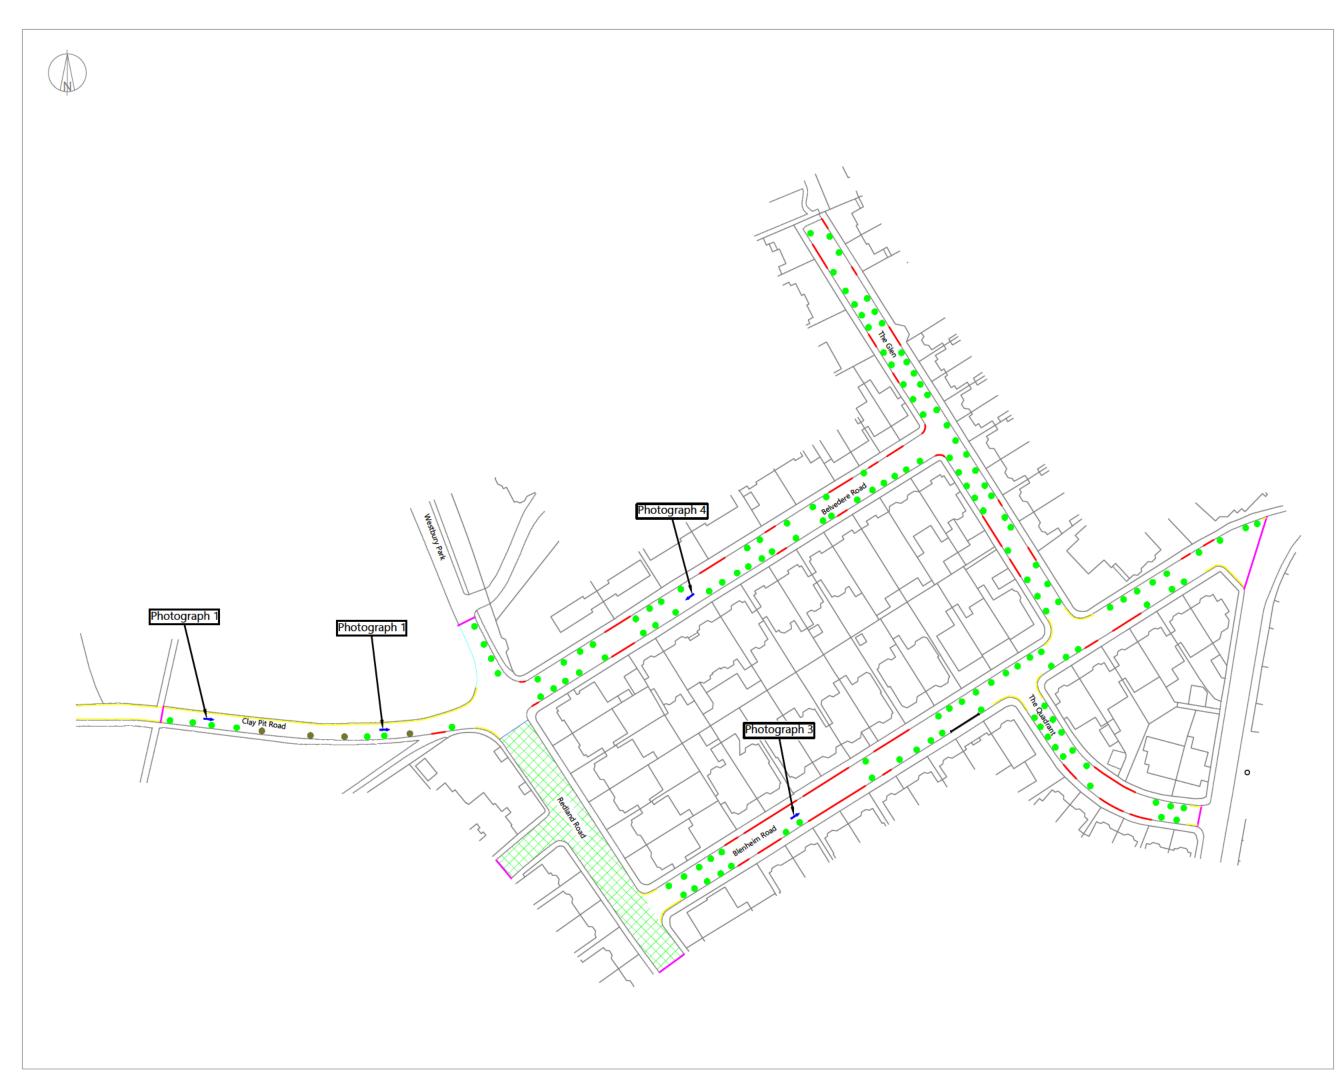

## Submission of Data

- The date and time of the survey.
- A description of the area noting any significant land uses in the vicinity of the site that may affect parking within the survey area (eg. Places of worship, leisure uses, public transport hubs, hospitals, large offices, shopping streets etc).
- Any unusual observations, e.g. suspended parking bays, spaces out of use because of road works or presence of skips, etc.
- 1:1250 plan showing the site location and extent of the survey area. All other parking and waiting restrictions, bus lay-bys, kerb build-outs, controlled and uncontrolled crossing areas, and crossovers (vehicular accesses) etc should also be shown on the plan.
- Photographs of the parking conditions in the survey area can be provided to back-up the results. If submitted, the location of each photograph should be clearly marked.
- The number of cars parked on each road within the survey area on each night should be counted and recorded in a table such as shown in *Fig 1*, as well as the approximate location of each car on the plan.

| Street name | Total length<br>of kerb space<br>(metres) | Number of cars<br>parked | Number of<br>available<br>parking spaces |
|-------------|-------------------------------------------|--------------------------|------------------------------------------|
|             |                                           |                          |                                          |
|             |                                           |                          |                                          |
|             |                                           |                          |                                          |
|             |                                           |                          |                                          |
|             |                                           |                          |                                          |
| Total:      |                                           |                          |                                          |

#### Fig 1: Example survey table