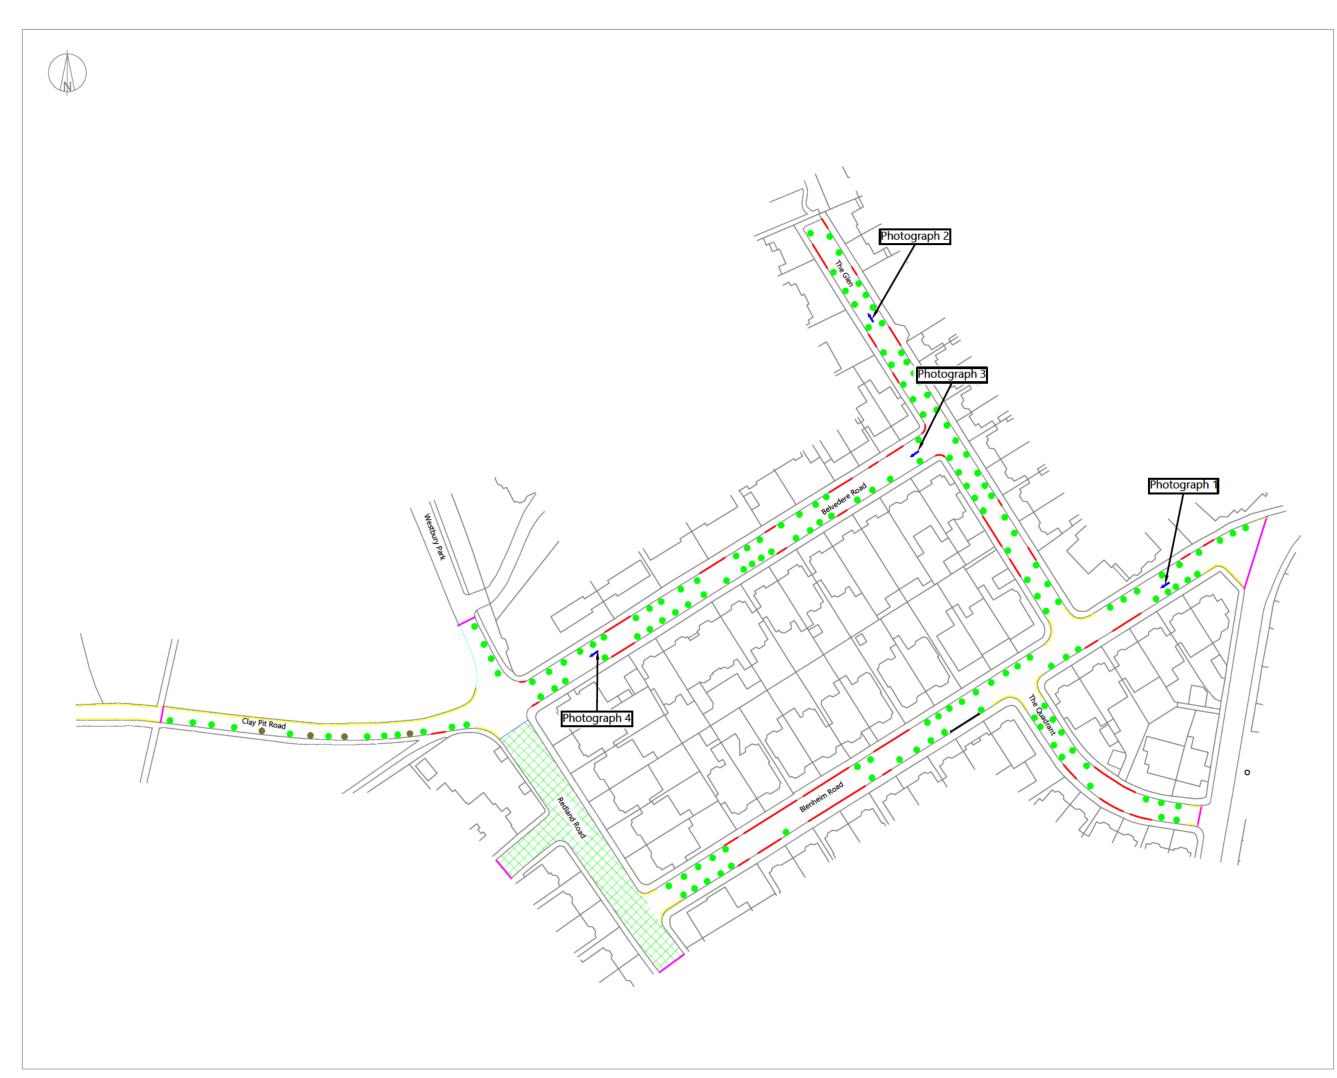

## Submission of Data

- The date and time of the survey.
- A description of the area noting any significant land uses in the vicinity of the site that may affect parking within the survey area (eg. Places of worship, leisure uses, public transport hubs, hospitals, large offices, shopping streets etc).
- Any unusual observations, e.g. suspended parking bays, spaces out of use because of road works or presence of skips, etc.
- 1:1250 plan showing the site location and extent of the survey area. All other parking and waiting restrictions, bus lay-bys, kerb build-outs, controlled and uncontrolled crossing areas, and crossovers (vehicular accesses) etc should also be shown on the plan.
- Photographs of the parking conditions in the survey area can be provided to back-up the results. If submitted, the location of each photograph should be clearly marked.
- The number of cars parked on each road within the survey area on each night should be counted and recorded in a table such as shown in *Fig 1*, as well as the approximate location of each car on the plan.

| Street name | Total length<br>of kerb space<br>(metres) | Number of cars<br>parked | Number of<br>available<br>parking spaces |
|-------------|-------------------------------------------|--------------------------|------------------------------------------|
|             |                                           |                          |                                          |
|             |                                           |                          |                                          |
|             |                                           |                          |                                          |
|             |                                           |                          |                                          |
|             |                                           |                          |                                          |
| Total:      |                                           |                          |                                          |

#### Fig 1: Example survey table