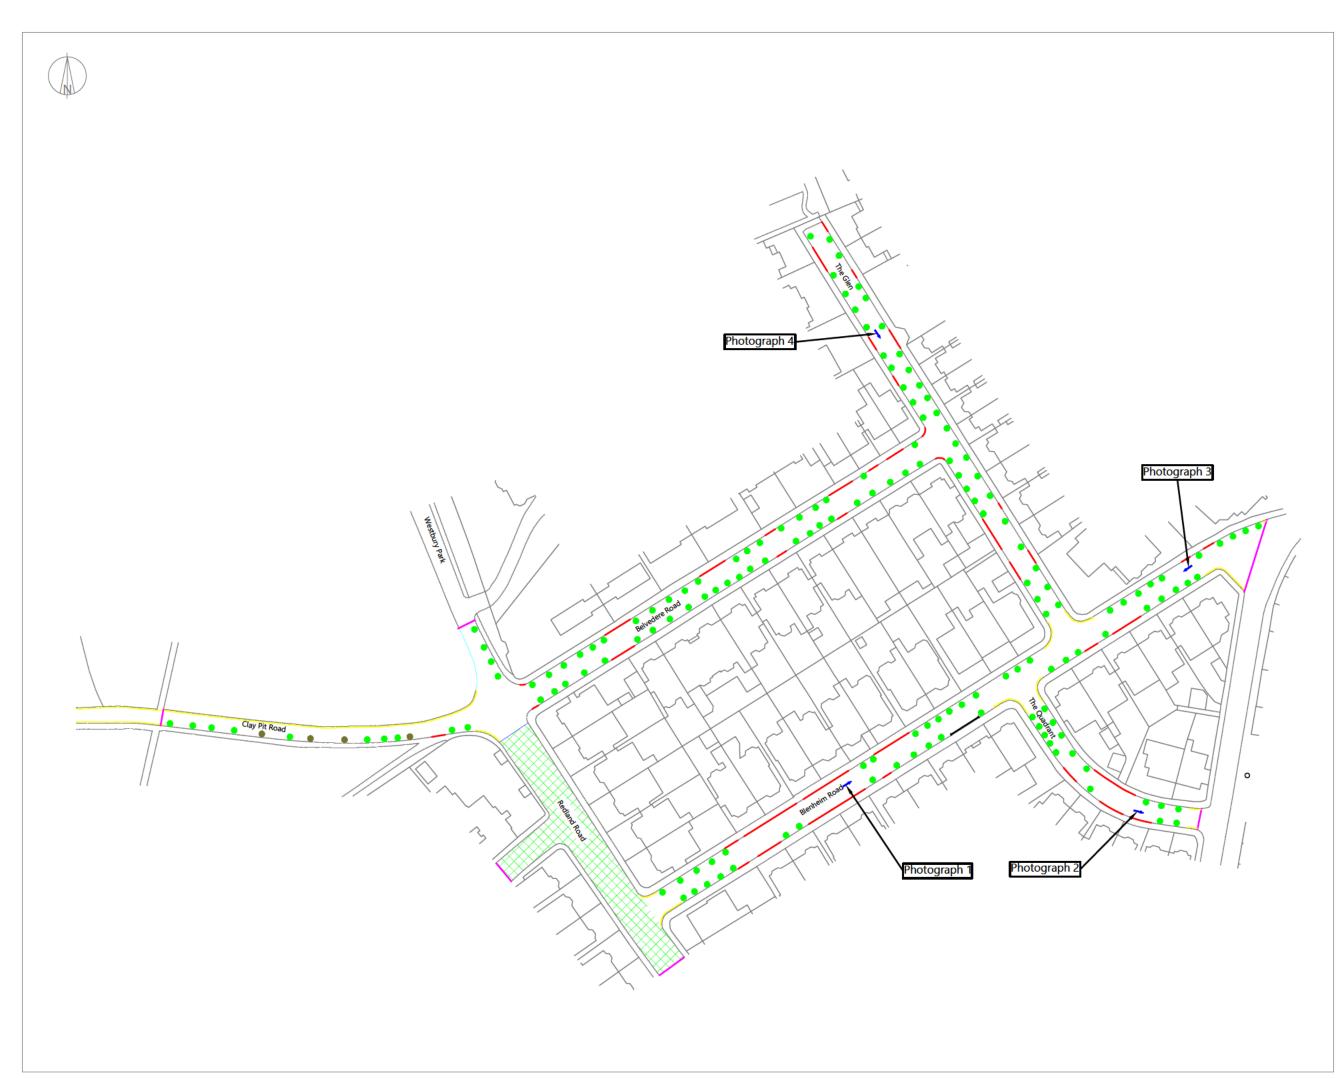

| 7 BELVEDERE ROAD                  |                                                                                                      |  |  |
|-----------------------------------|------------------------------------------------------------------------------------------------------|--|--|
| EADOWCA                           | RE                                                                                                   |  |  |
| DRAWING NUMBER:                   | SCALE (AT A3):                                                                                       |  |  |
| 02                                | 1:1250                                                                                               |  |  |
| -                                 |                                                                                                      |  |  |
| T NUMBER 1                        | OF 1                                                                                                 |  |  |
| 20m 30m 4                         | 40m 50m                                                                                              |  |  |
| e <i>Transpo</i>                  | ortation                                                                                             |  |  |
|                                   | transportation.co.uk                                                                                 |  |  |
| First Flo                         | or, 43-45 Park Street<br>Bristol BS1 5NL<br>01179 349 121                                            |  |  |
| © Highgate Transportation Limited |                                                                                                      |  |  |
| © highgate h                      | anoportation Enneca                                                                                  |  |  |
|                                   |                                                                                                      |  |  |
| KING SURVE<br>5 07:45 WEDI        | Y 02                                                                                                 |  |  |
|                                   | EADOWCA<br>DRAWING NUMBER:<br>02<br>T NUMBER 1<br>20m 30m 4<br>CTranspo<br>Www.highgate<br>First Flo |  |  |