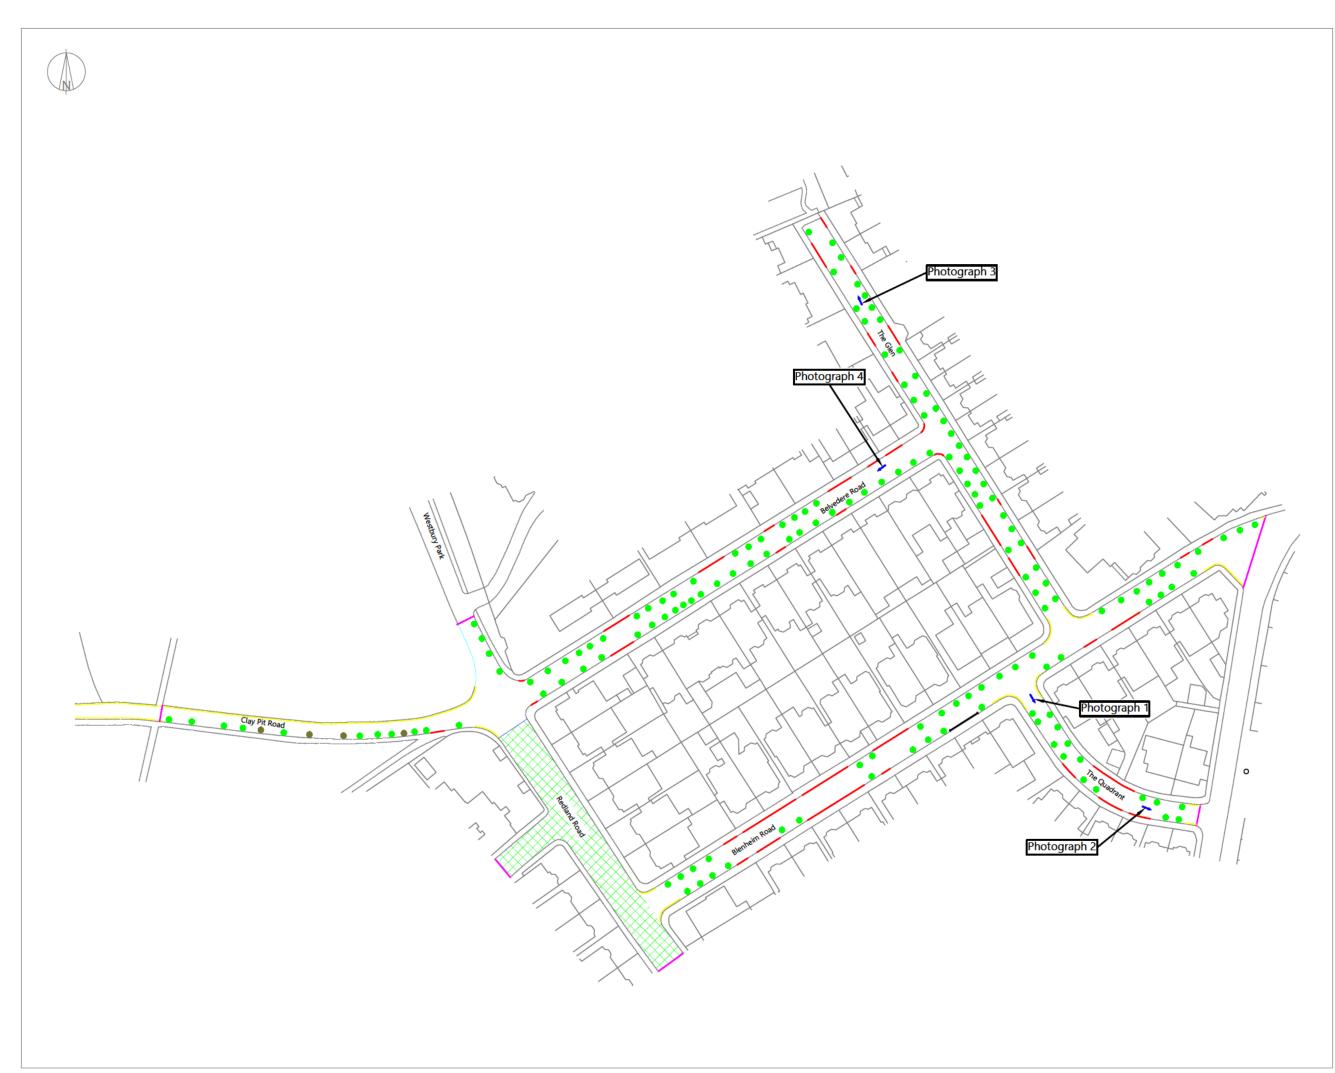

## Submission of Data

- The date and time of the survey.
- A description of the area noting any significant land uses in the vicinity of the site that may affect parking within the survey area (eg. Places of worship, leisure uses, public transport hubs, hospitals, large offices, shopping streets etc).
- Any unusual observations, e.g. suspended parking bays, spaces out of use because of road works or presence of skips, etc.
- 1:1250 plan showing the site location and extent of the survey area. All other parking and waiting restrictions, bus lay-bys, kerb build-outs, controlled and uncontrolled crossing areas, and crossovers (vehicular accesses) etc should also be shown on the plan.
- Photographs of the parking conditions in the survey area can be provided to back-up the results. If submitted, the location of each photograph should be clearly marked.
- The number of cars parked on each road within the survey area on each night should be counted and recorded in a table such as shown in *Fig 1*, as well as the approximate location of each car on the plan.

| Street name | Total length<br>of kerb space<br>(metres) | Number of cars<br>parked | Number of<br>available<br>parking spaces |
|-------------|-------------------------------------------|--------------------------|------------------------------------------|
|             |                                           |                          |                                          |
|             |                                           |                          |                                          |
|             |                                           |                          |                                          |
|             |                                           |                          |                                          |
|             |                                           |                          |                                          |
| Total:      |                                           |                          |                                          |

#### Fig 1: Example survey table