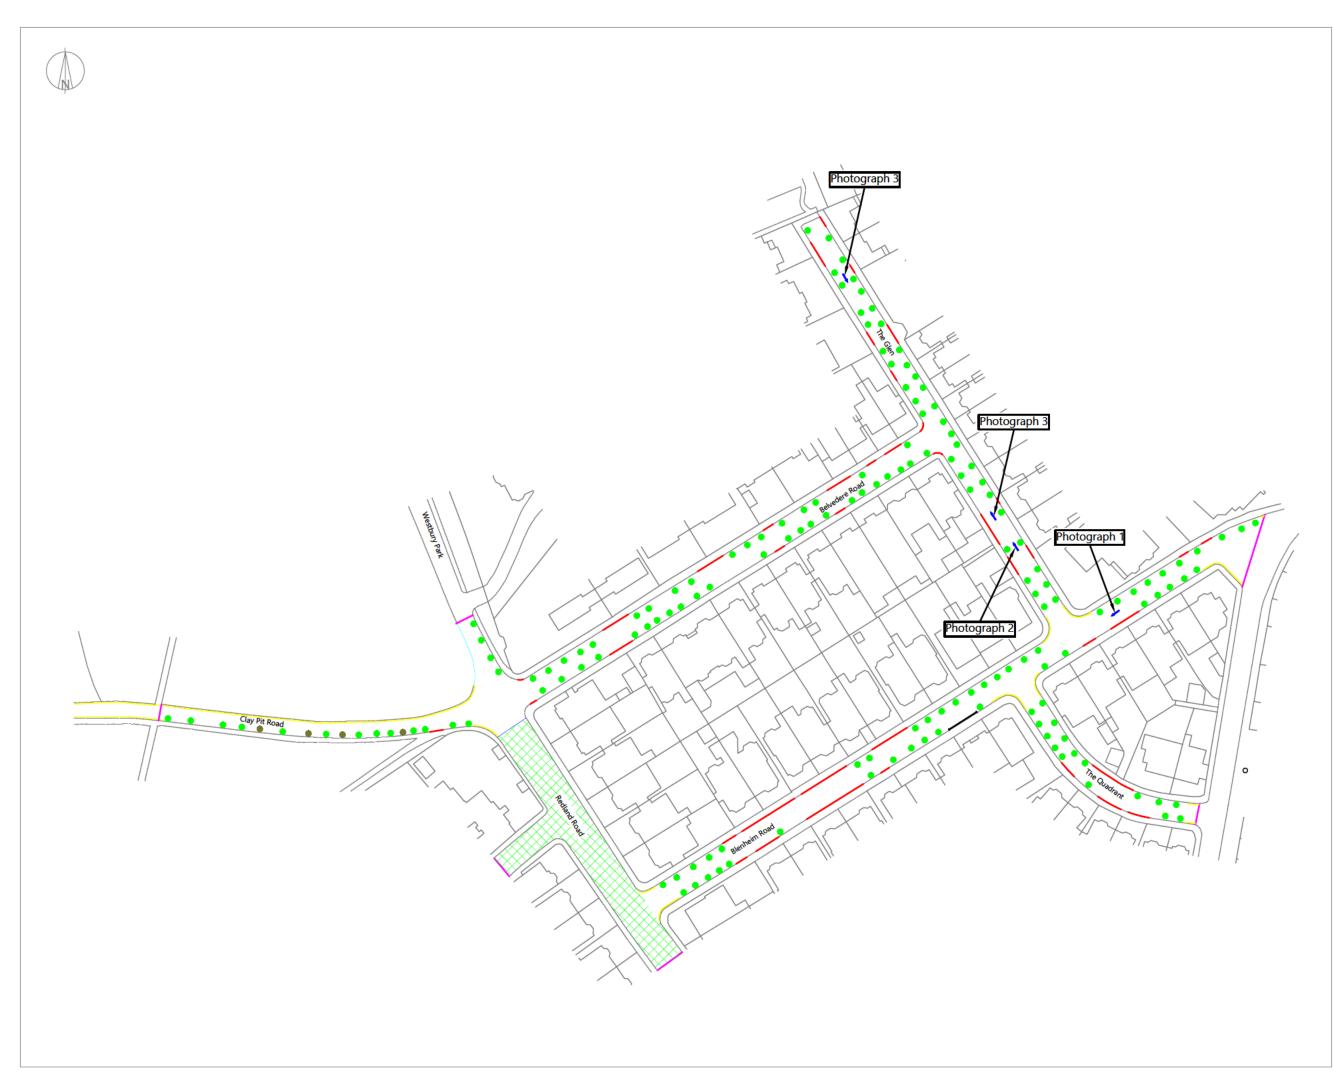

## Submission of Data

- The date and time of the survey.
- A description of the area noting any significant land uses in the vicinity of the site that may affect parking within the survey area (eg. Places of worship, leisure uses, public transport hubs, hospitals, large offices, shopping streets etc).
- Any unusual observations, e.g. suspended parking bays, spaces out of use because of road works or presence of skips, etc.
- 1:1250 plan showing the site location and extent of the survey area. All other parking and waiting restrictions, bus lay-bys, kerb build-outs, controlled and uncontrolled crossing areas, and crossovers (vehicular accesses) etc should also be shown on the plan.
- Photographs of the parking conditions in the survey area can be provided to back-up the results. If submitted, the location of each photograph should be clearly marked.
- The number of cars parked on each road within the survey area on each night should be counted and recorded in a table such as shown in *Fig 1*, as well as the approximate location of each car on the plan.

| Street name | Total length<br>of kerb space<br>(metres) | Number of cars<br>parked | Number of<br>available<br>parking spaces |
|-------------|-------------------------------------------|--------------------------|------------------------------------------|
|             |                                           |                          |                                          |
|             |                                           |                          |                                          |
|             |                                           |                          |                                          |
|             |                                           |                          |                                          |
|             |                                           |                          |                                          |
| Total:      |                                           |                          |                                          |

#### Fig 1: Example survey table