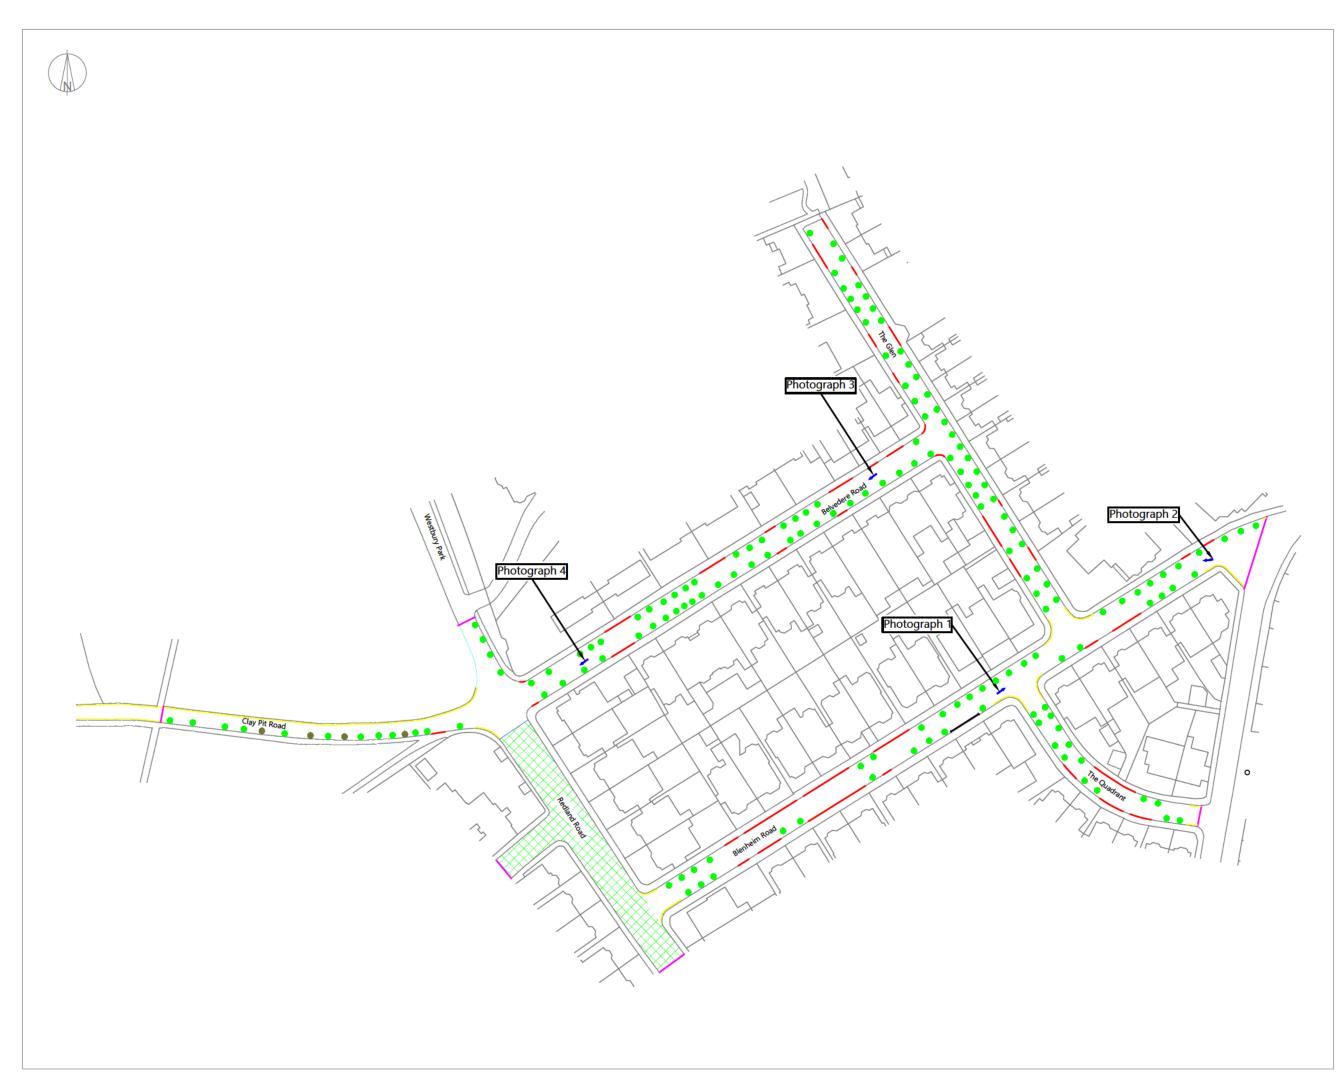

## Submission of Data

- The date and time of the survey.
- A description of the area noting any significant land uses in the vicinity of the site that may affect parking within the survey area (eg. Places of worship, leisure uses, public transport hubs, hospitals, large offices, shopping streets etc).
- Any unusual observations, e.g. suspended parking bays, spaces out of use because of road works or presence of skips, etc.
- 1:1250 plan showing the site location and extent of the survey area. All other parking and waiting restrictions, bus lay-bys, kerb build-outs, controlled and uncontrolled crossing areas, and crossovers (vehicular accesses) etc should also be shown on the plan.
- Photographs of the parking conditions in the survey area can be provided to back-up the results. If submitted, the location of each photograph should be clearly marked.
- The number of cars parked on each road within the survey area on each night should be counted and recorded in a table such as shown in *Fig 1*, as well as the approximate location of each car on the plan.

| Street name | Total length<br>of kerb space<br>(metres) | Number of cars<br>parked | Number of<br>available<br>parking spaces |
|-------------|-------------------------------------------|--------------------------|------------------------------------------|
|             |                                           |                          |                                          |
|             |                                           |                          |                                          |
|             |                                           |                          |                                          |
|             |                                           |                          |                                          |
|             |                                           |                          |                                          |
| Total:      |                                           |                          |                                          |

#### Fig 1: Example survey table