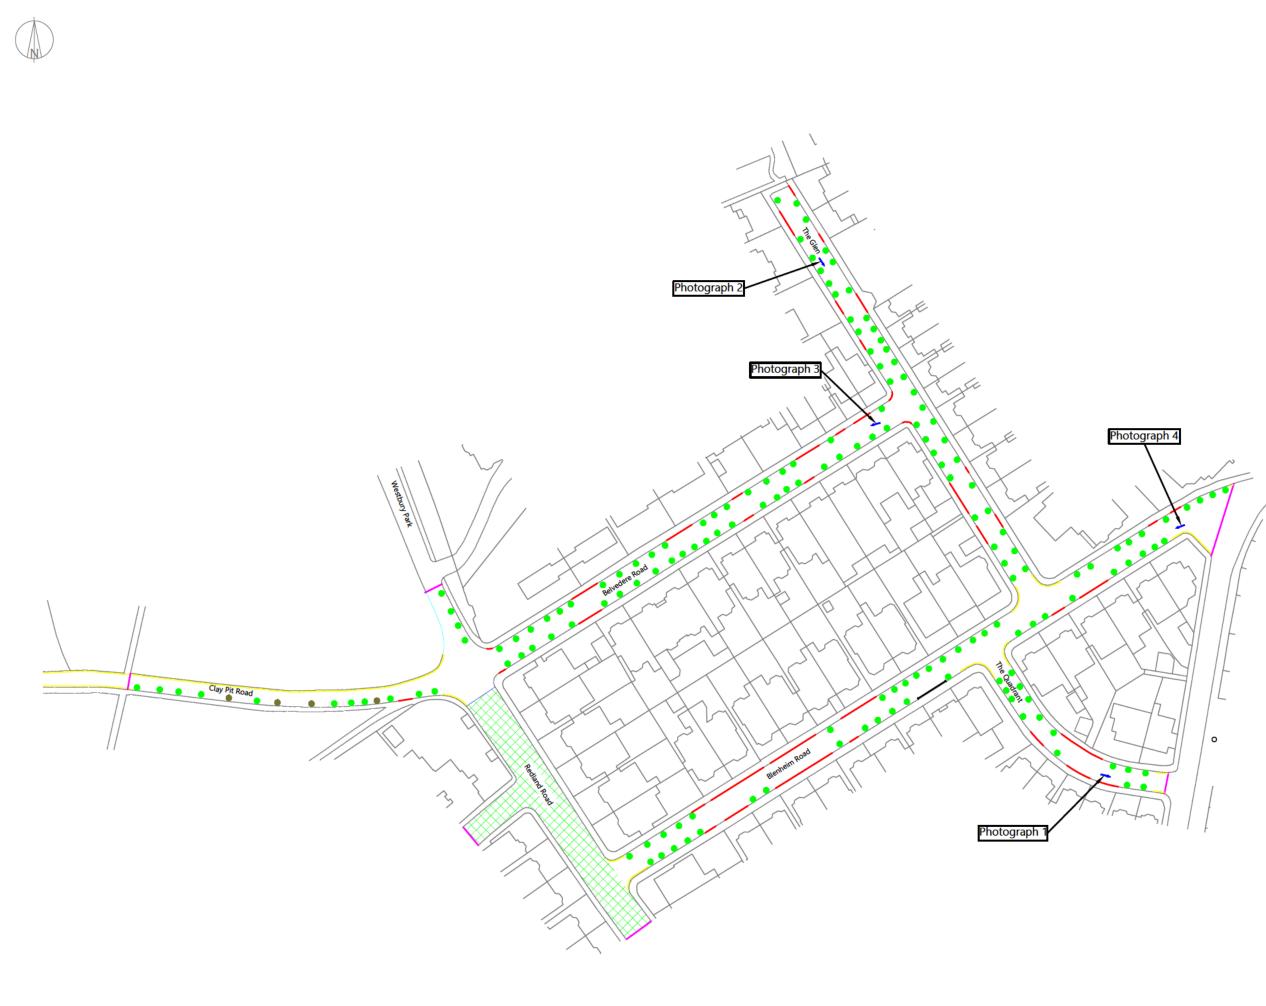

| PROJECT:                  |                                                                                             |                                                                                                                        |  |
|---------------------------|---------------------------------------------------------------------------------------------|------------------------------------------------------------------------------------------------------------------------|--|
| 7 BELVEDERE ROAD          |                                                                                             |                                                                                                                        |  |
| CLIENT:                   | EADOWCA                                                                                     | RE                                                                                                                     |  |
| PROJECT REF:              | DRAWING NUMBER:                                                                             | SCALE (AT A3):                                                                                                         |  |
| 2330                      | 03                                                                                          | 1:1250                                                                                                                 |  |
| SHEET NUMBER:             |                                                                                             |                                                                                                                        |  |
| SHEE                      | T NUMBER 1                                                                                  | OF 1                                                                                                                   |  |
|                           |                                                                                             |                                                                                                                        |  |
| SCALE BAR:                |                                                                                             |                                                                                                                        |  |
| SCALE BAR:<br>Om 10m      | 20m 30m 4                                                                                   | 40m 50m                                                                                                                |  |
| 0m 10m                    | 20m 30m                                                                                     |                                                                                                                        |  |
| 0m 10m                    | e <i>Transpo</i>                                                                            |                                                                                                                        |  |
| 0m 10m                    | e <b>Transpo</b>                                                                            | ortation                                                                                                               |  |
| 0m 10m                    | CTranspo<br>www.highgate<br>First Flo                                                       | Ortation.co.uk<br>etransportation.co.uk<br>or, 43-45 Park Street<br>Bristol BS1 5NL                                    |  |
| Highgat                   | CTranspo<br>www.highgate<br>First Flo<br>© Highgate Tr                                      | etransportation.co.uk<br>or, 43-45 Park Street<br>Bristol BS1 SNL<br>01179 349 121<br>ransportation Limited            |  |
| Highgat<br>TITLE:         | © <b>Transpo</b><br>www.highgate<br>First Flo<br>© Highgate Tr<br>KING SURVE                | etransportation.co.uk<br>or, 43-45 Park Street<br>Bristol BS1 SNL<br>01179 349 121<br>ransportation Limited            |  |
| Highgat<br>TITLE:         | CTranspo<br>www.highgate<br>First Flo<br>© Highgate Tr                                      | etransportation.co.uk<br>or, 43-45 Park Street<br>Bristol BS1 SNL<br>01179 349 121<br>ransportation Limited            |  |
| Highgat<br>TITLE:         | © <b>Transpo</b><br>www.highgate<br>First Flo<br>© Highgate Tr<br>KING SURVE                | etransportation.co.uk<br>or, 43-45 Park Street<br>Bristol BS1 SNL<br>01179 349 121<br>ansportation Limited             |  |
| о <u>т 10т</u><br>Highgat | © <b>Transpo</b><br>www.highgate<br>First Flo<br>© Highgate Tr<br>KING SURVE<br>5 08:00 WED | ortation.co.uk<br>or, 43-45 Park Street<br>Bristol BS1 5NL<br>01179 349 121<br>ansportation Limited<br>Y 03<br>NESDAY) |  |