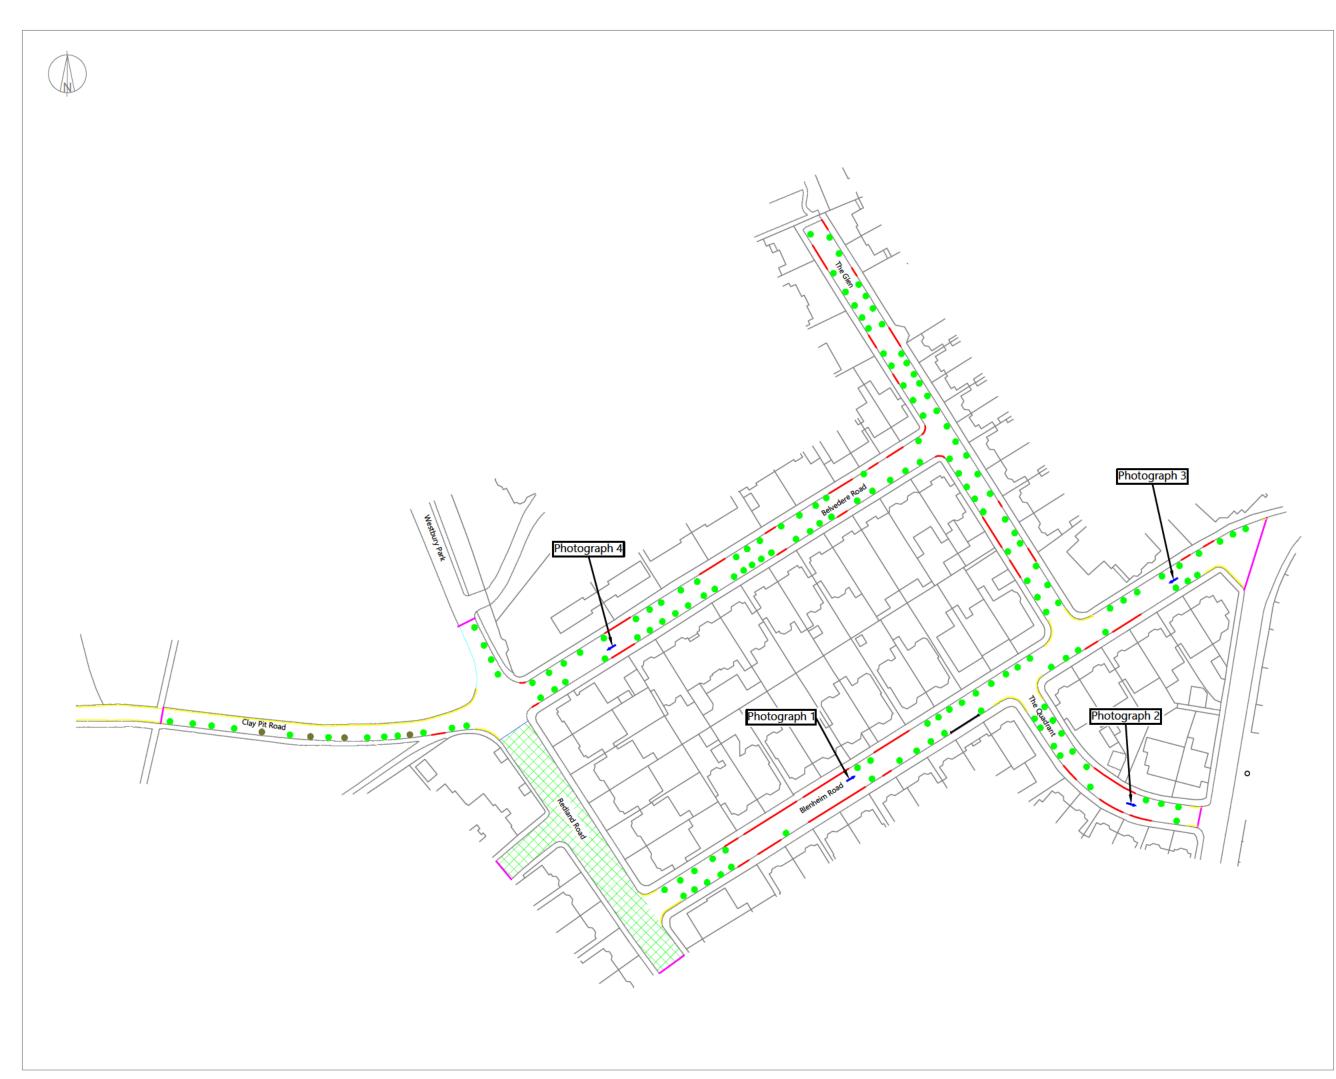

| 7 BELVEDERE ROAD                  |                                                                                                      |  |  |
|-----------------------------------|------------------------------------------------------------------------------------------------------|--|--|
| EADOWCA                           | RE                                                                                                   |  |  |
| DRAWING NUMBER:                   | SCALE (AT A3):                                                                                       |  |  |
| 02                                | 1:1250                                                                                               |  |  |
| -                                 |                                                                                                      |  |  |
| T NUMBER 1                        | OF 1                                                                                                 |  |  |
| 20m 30m 4                         | 40m 50m                                                                                              |  |  |
| e <i>Transpo</i>                  | ortation                                                                                             |  |  |
|                                   | transportation.co.uk                                                                                 |  |  |
| First Flo                         | or, 43-45 Park Street<br>Bristol BS1 5NL<br>01179 349 121                                            |  |  |
| © Highgate Transportation Limited |                                                                                                      |  |  |
| © highgate h                      | anoportation Enneca                                                                                  |  |  |
|                                   |                                                                                                      |  |  |
| KING SURVE<br>5 07:45 WEDI        | Y 02                                                                                                 |  |  |
|                                   | EADOWCA<br>DRAWING NUMBER:<br>02<br>T NUMBER 1<br>20m 30m 4<br>CTranspo<br>Www.highgate<br>First Flo |  |  |