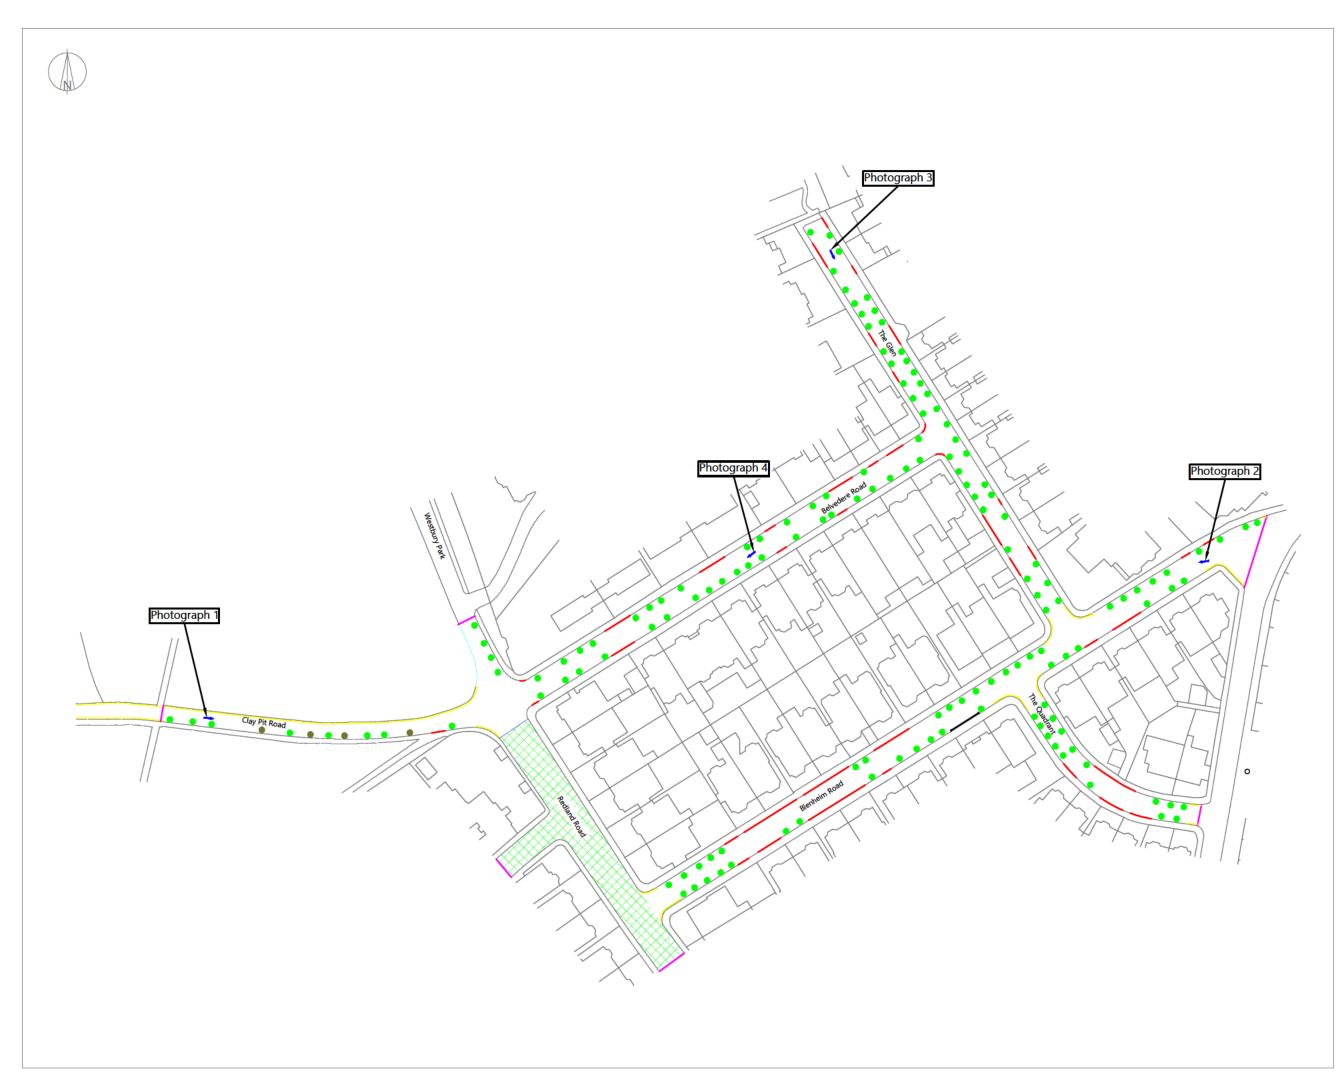

## Submission of Data

- The date and time of the survey.
- A description of the area noting any significant land uses in the vicinity of the site that may affect parking within the survey area (eg. Places of worship, leisure uses, public transport hubs, hospitals, large offices, shopping streets etc).
- Any unusual observations, e.g. suspended parking bays, spaces out of use because of road works or presence of skips, etc.
- 1:1250 plan showing the site location and extent of the survey area. All other parking and waiting restrictions, bus lay-bys, kerb build-outs, controlled and uncontrolled crossing areas, and crossovers (vehicular accesses) etc should also be shown on the plan.
- Photographs of the parking conditions in the survey area can be provided to back-up the results. If submitted, the location of each photograph should be clearly marked.
- The number of cars parked on each road within the survey area on each night should be counted and recorded in a table such as shown in *Fig 1*, as well as the approximate location of each car on the plan.

| Street name | Total length<br>of kerb space<br>(metres) | Number of cars<br>parked | Number of<br>available<br>parking spaces |
|-------------|-------------------------------------------|--------------------------|------------------------------------------|
|             |                                           |                          |                                          |
|             |                                           |                          |                                          |
|             |                                           |                          |                                          |
|             |                                           |                          |                                          |
|             |                                           |                          |                                          |
| Total:      |                                           |                          |                                          |

#### Fig 1: Example survey table