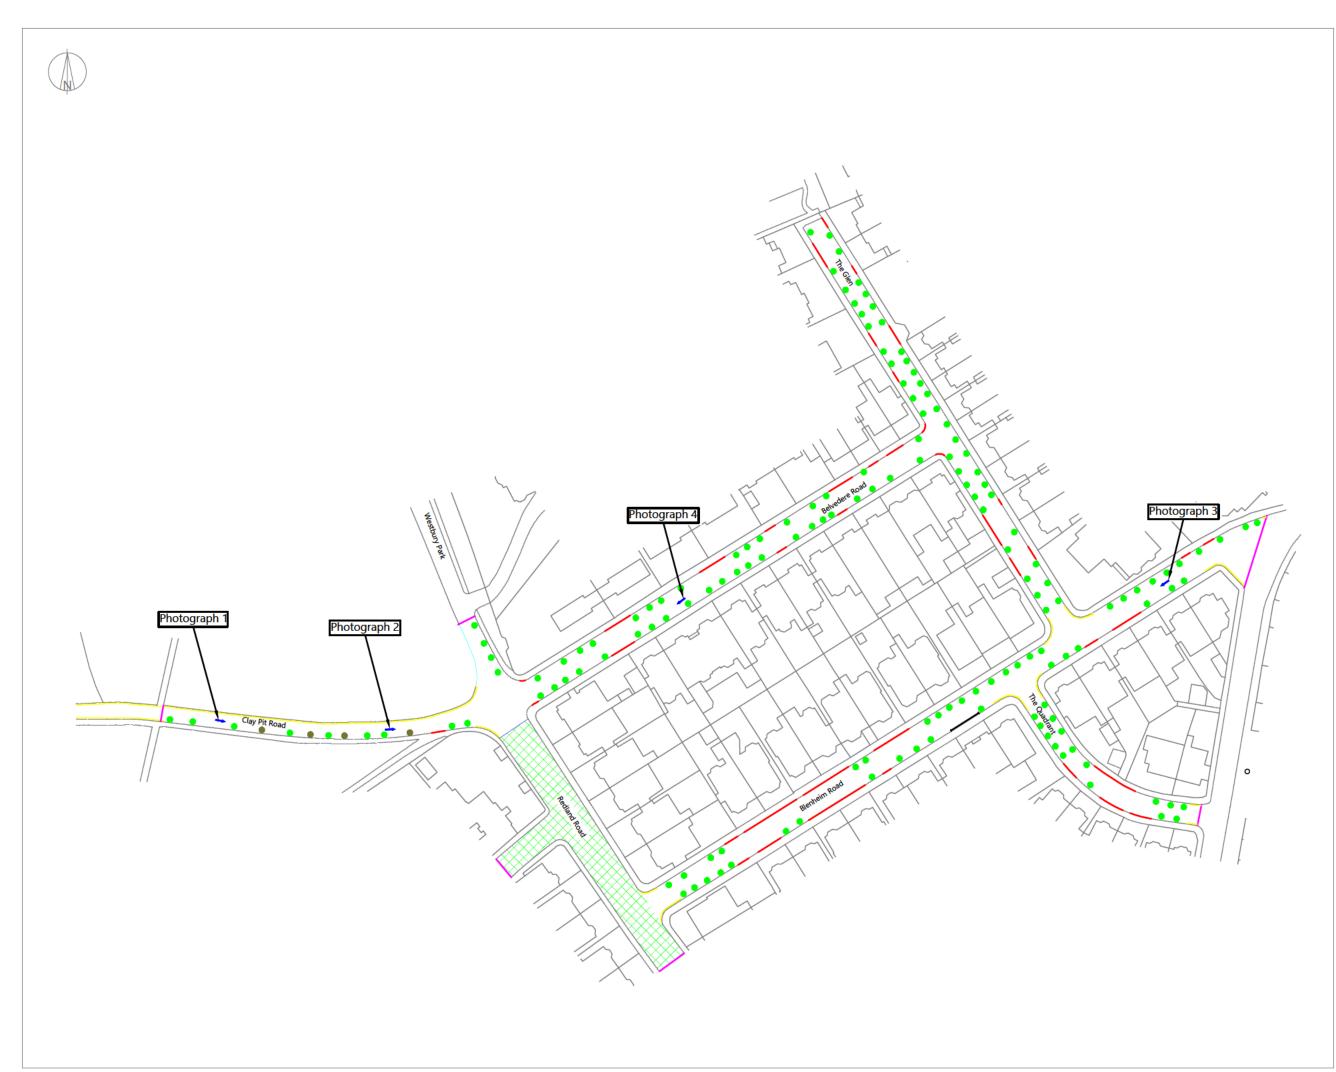

## Submission of Data

- The date and time of the survey.
- A description of the area noting any significant land uses in the vicinity of the site that may affect parking within the survey area (eg. Places of worship, leisure uses, public transport hubs, hospitals, large offices, shopping streets etc).
- Any unusual observations, e.g. suspended parking bays, spaces out of use because of road works or presence of skips, etc.
- 1:1250 plan showing the site location and extent of the survey area. All other parking and waiting restrictions, bus lay-bys, kerb build-outs, controlled and uncontrolled crossing areas, and crossovers (vehicular accesses) etc should also be shown on the plan.
- Photographs of the parking conditions in the survey area can be provided to back-up the results. If submitted, the location of each photograph should be clearly marked.
- The number of cars parked on each road within the survey area on each night should be counted and recorded in a table such as shown in *Fig 1*, as well as the approximate location of each car on the plan.

| Street name | Total length<br>of kerb space<br>(metres) | Number of cars<br>parked | Number of<br>available<br>parking spaces |
|-------------|-------------------------------------------|--------------------------|------------------------------------------|
|             |                                           |                          |                                          |
|             |                                           |                          |                                          |
|             |                                           |                          |                                          |
|             |                                           |                          |                                          |
|             |                                           |                          |                                          |
| Total:      |                                           |                          |                                          |

#### Fig 1: Example survey table