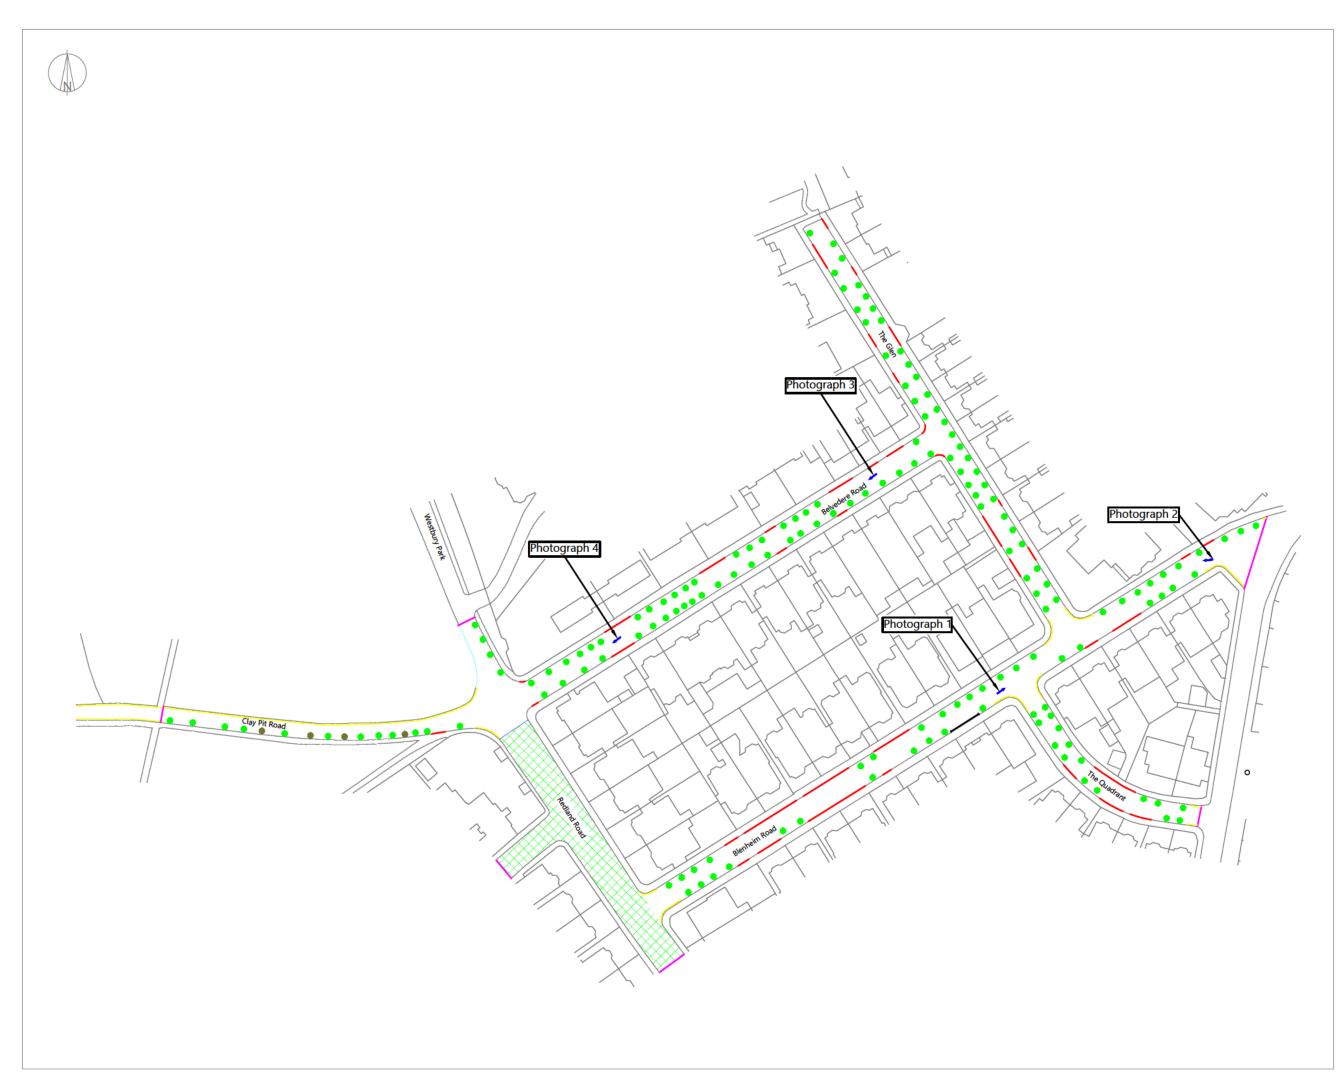

## Submission of Data

- The date and time of the survey.
- A description of the area noting any significant land uses in the vicinity of the site that may affect parking within the survey area (eg. Places of worship, leisure uses, public transport hubs, hospitals, large offices, shopping streets etc).
- Any unusual observations, e.g. suspended parking bays, spaces out of use because of road works or presence of skips, etc.
- 1:1250 plan showing the site location and extent of the survey area. All other parking and waiting restrictions, bus lay-bys, kerb build-outs, controlled and uncontrolled crossing areas, and crossovers (vehicular accesses) etc should also be shown on the plan.
- Photographs of the parking conditions in the survey area can be provided to back-up the results. If submitted, the location of each photograph should be clearly marked.
- The number of cars parked on each road within the survey area on each night should be counted and recorded in a table such as shown in *Fig 1*, as well as the approximate location of each car on the plan.

| Street name | Total length<br>of kerb space<br>(metres) | Number of cars<br>parked | Number of<br>available<br>parking spaces |
|-------------|-------------------------------------------|--------------------------|------------------------------------------|
|             |                                           |                          |                                          |
|             |                                           |                          |                                          |
|             |                                           |                          |                                          |
|             |                                           |                          |                                          |
|             |                                           |                          |                                          |
| Total:      |                                           |                          |                                          |

#### Fig 1: Example survey table