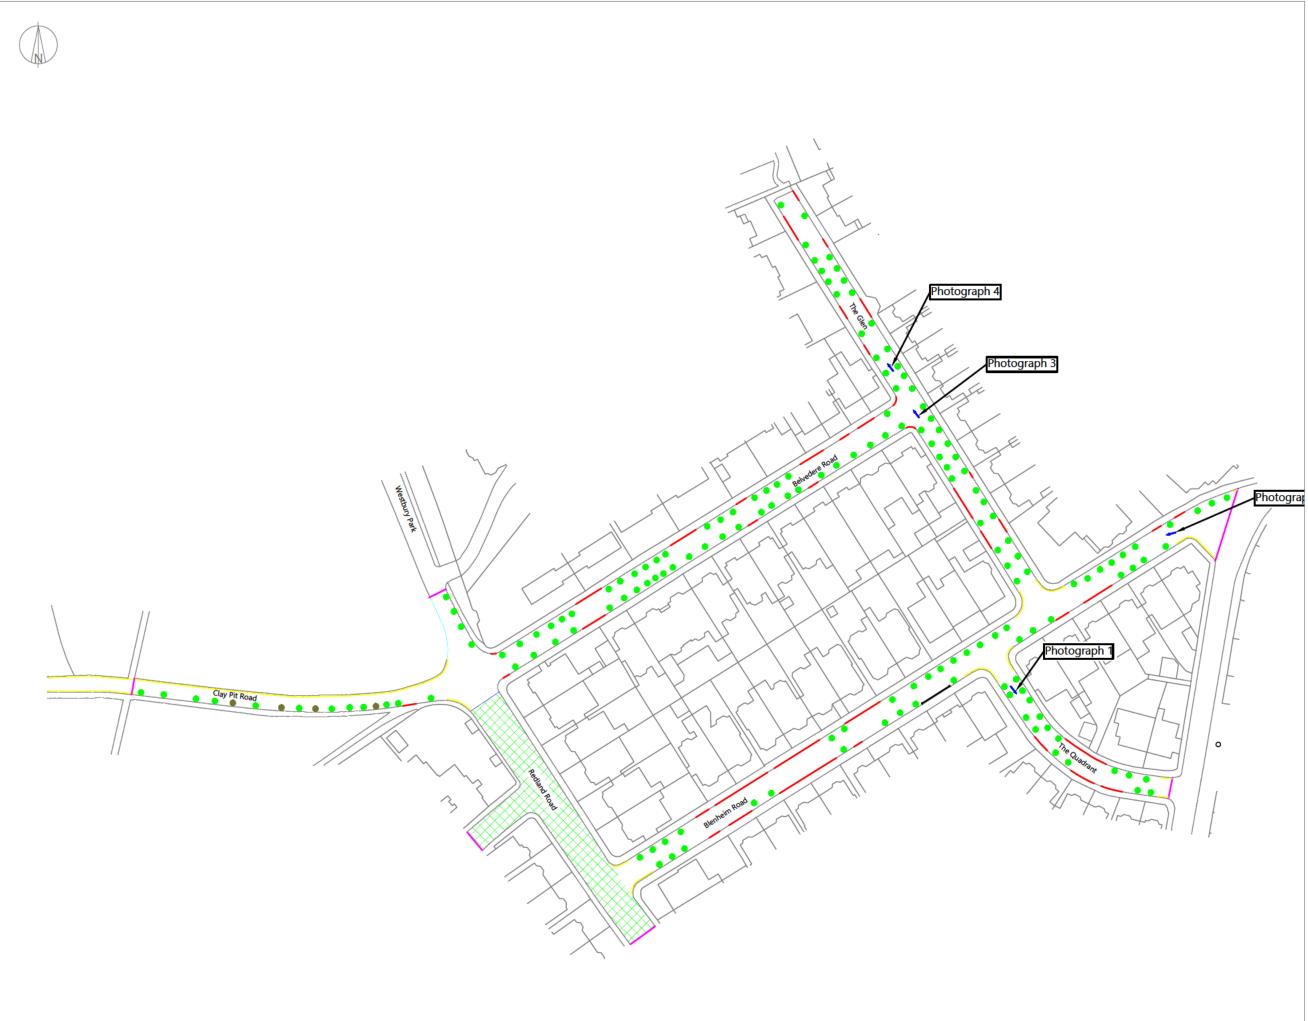

## Submission of Data

- The date and time of the survey.
- A description of the area noting any significant land uses in the vicinity of the site that may affect parking within the survey area (eg. Places of worship, leisure uses, public transport hubs, hospitals, large offices, shopping streets etc).
- Any unusual observations, e.g. suspended parking bays, spaces out of use because of road works or presence of skips, etc.
- 1:1250 plan showing the site location and extent of the survey area. All other parking and waiting restrictions, bus lay-bys, kerb build-outs, controlled and uncontrolled crossing areas, and crossovers (vehicular accesses) etc should also be shown on the plan.
- Photographs of the parking conditions in the survey area can be provided to back-up the results. If submitted, the location of each photograph should be clearly marked.
- The number of cars parked on each road within the survey area on each night should be counted and recorded in a table such as shown in *Fig 1*, as well as the approximate location of each car on the plan.

| Street name | Total length<br>of kerb space<br>(metres) | Number of cars<br>parked | Number of<br>available<br>parking spaces |
|-------------|-------------------------------------------|--------------------------|------------------------------------------|
|             |                                           |                          |                                          |
|             |                                           |                          |                                          |
|             |                                           |                          |                                          |
|             |                                           |                          |                                          |
|             |                                           |                          |                                          |
| Total:      |                                           |                          |                                          |

#### Fig 1: Example survey table