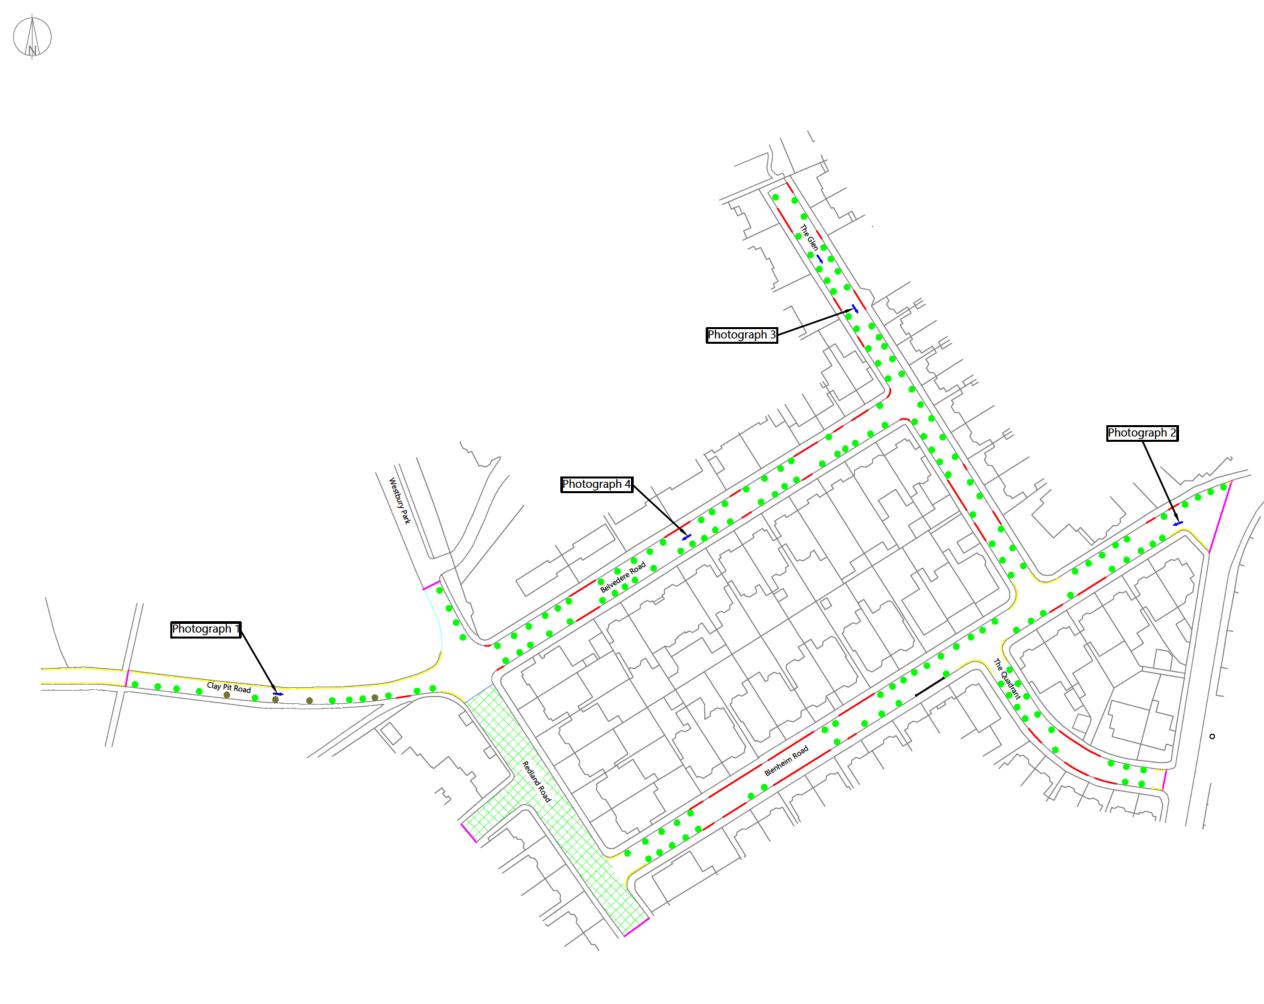

## Submission of Data

- The date and time of the survey.
- A description of the area noting any significant land uses in the vicinity of the site that may affect parking within the survey area (eg. Places of worship, leisure uses, public transport hubs, hospitals, large offices, shopping streets etc).
- Any unusual observations, e.g. suspended parking bays, spaces out of use because of road works or presence of skips, etc.
- 1:1250 plan showing the site location and extent of the survey area. All other parking and waiting restrictions, bus lay-bys, kerb build-outs, controlled and uncontrolled crossing areas, and crossovers (vehicular accesses) etc should also be shown on the plan.
- Photographs of the parking conditions in the survey area can be provided to back-up the results. If submitted, the location of each photograph should be clearly marked.
- The number of cars parked on each road within the survey area on each night should be counted and recorded in a table such as shown in *Fig 1*, as well as the approximate location of each car on the plan.

| Street name | Total length<br>of kerb space<br>(metres) | Number of cars<br>parked | Number of<br>available<br>parking spaces |
|-------------|-------------------------------------------|--------------------------|------------------------------------------|
|             |                                           |                          |                                          |
|             |                                           |                          |                                          |
|             |                                           |                          |                                          |
|             |                                           |                          |                                          |
|             |                                           |                          |                                          |
| Total:      |                                           |                          |                                          |

#### Fig 1: Example survey table