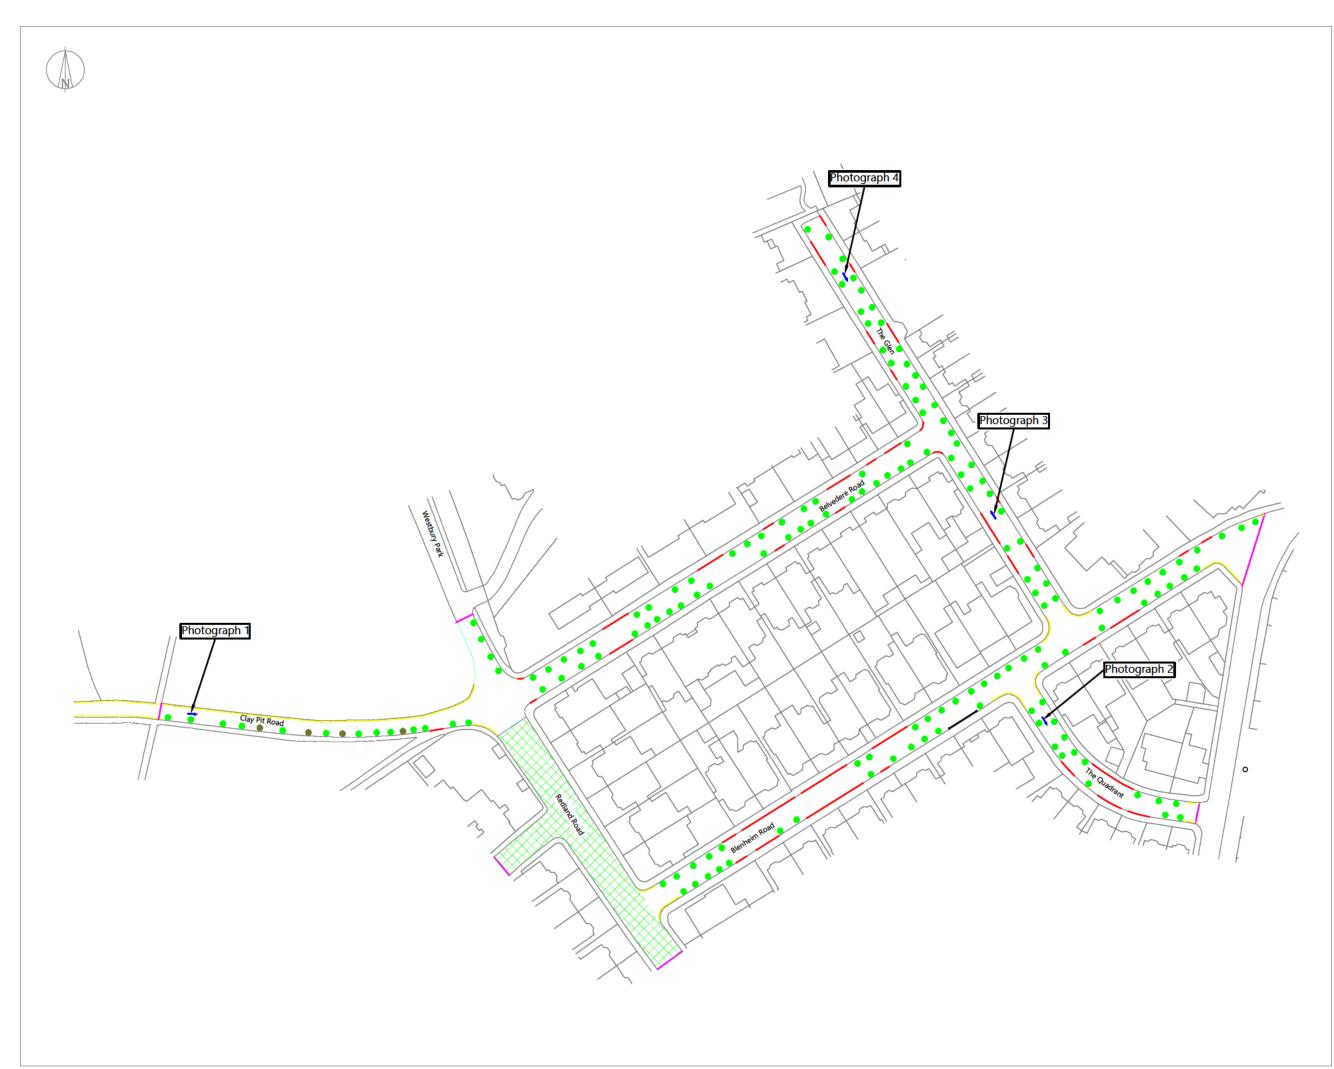

## Submission of Data

- The date and time of the survey.
- A description of the area noting any significant land uses in the vicinity of the site that may affect parking within the survey area (eg. Places of worship, leisure uses, public transport hubs, hospitals, large offices, shopping streets etc).
- Any unusual observations, e.g. suspended parking bays, spaces out of use because of road works or presence of skips, etc.
- 1:1250 plan showing the site location and extent of the survey area. All other parking and waiting restrictions, bus lay-bys, kerb build-outs, controlled and uncontrolled crossing areas, and crossovers (vehicular accesses) etc should also be shown on the plan.
- Photographs of the parking conditions in the survey area can be provided to back-up the results. If submitted, the location of each photograph should be clearly marked.
- The number of cars parked on each road within the survey area on each night should be counted and recorded in a table such as shown in *Fig 1*, as well as the approximate location of each car on the plan.

| Street name | Total length<br>of kerb space<br>(metres) | Number of cars<br>parked | Number of<br>available<br>parking spaces |
|-------------|-------------------------------------------|--------------------------|------------------------------------------|
|             |                                           |                          |                                          |
|             |                                           |                          |                                          |
|             |                                           |                          |                                          |
|             |                                           |                          |                                          |
|             |                                           |                          |                                          |
| Total:      |                                           |                          |                                          |

#### Fig 1: Example survey table