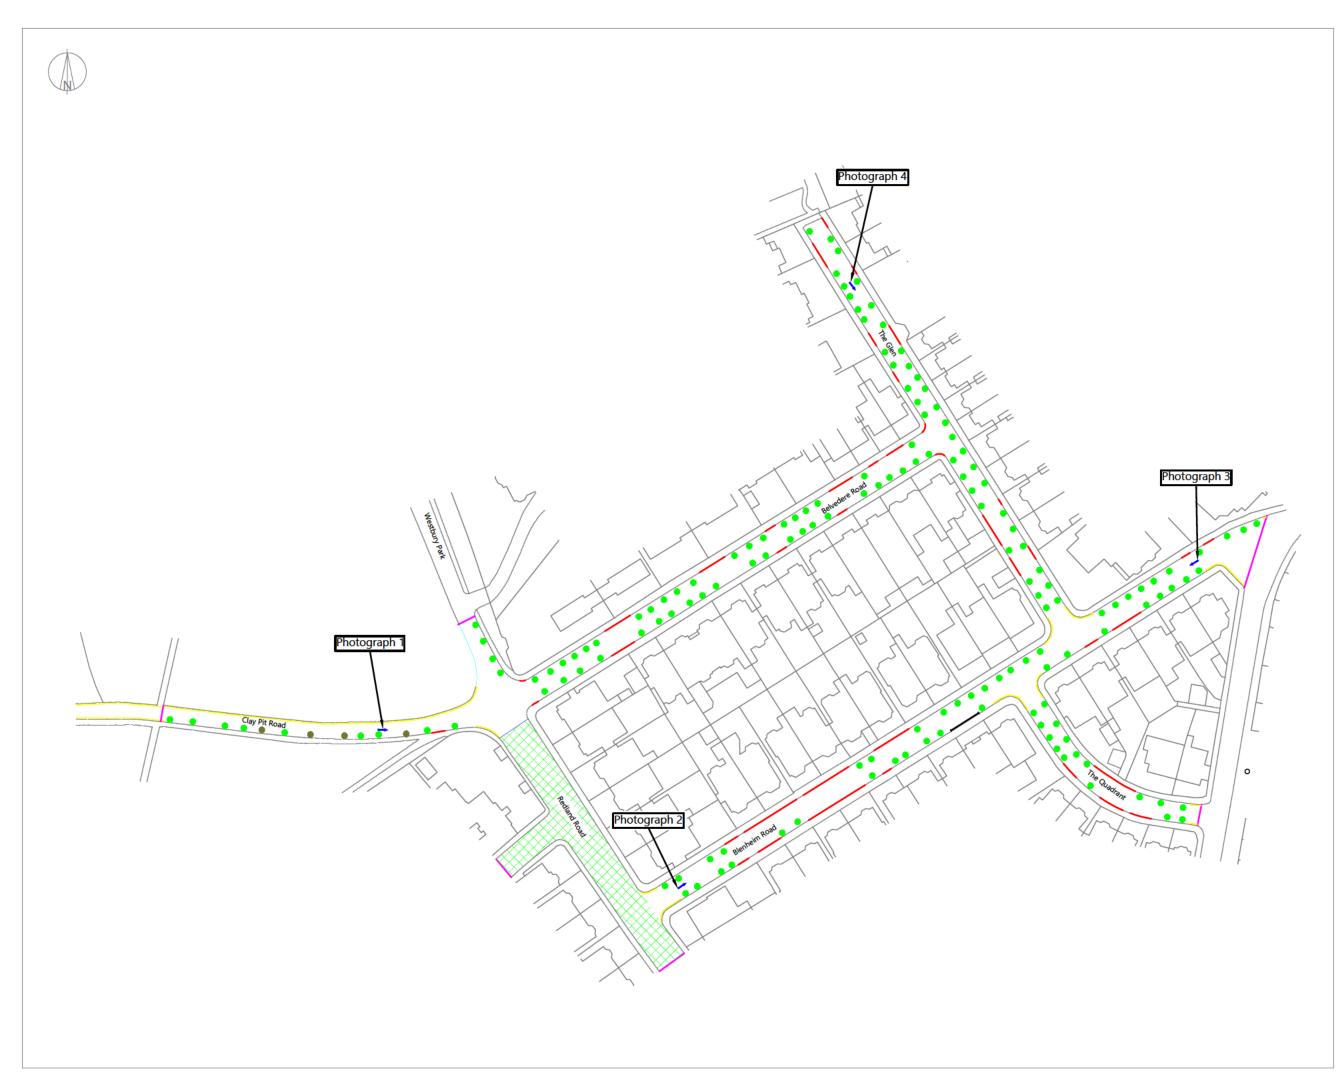

## Submission of Data

- The date and time of the survey.
- A description of the area noting any significant land uses in the vicinity of the site that may affect parking within the survey area (eg. Places of worship, leisure uses, public transport hubs, hospitals, large offices, shopping streets etc).
- Any unusual observations, e.g. suspended parking bays, spaces out of use because of road works or presence of skips, etc.
- 1:1250 plan showing the site location and extent of the survey area. All other parking and waiting restrictions, bus lay-bys, kerb build-outs, controlled and uncontrolled crossing areas, and crossovers (vehicular accesses) etc should also be shown on the plan.
- Photographs of the parking conditions in the survey area can be provided to back-up the results. If submitted, the location of each photograph should be clearly marked.
- The number of cars parked on each road within the survey area on each night should be counted and recorded in a table such as shown in *Fig 1*, as well as the approximate location of each car on the plan.

| Street name | Total length<br>of kerb space<br>(metres) | Number of cars<br>parked | Number of<br>available<br>parking spaces |
|-------------|-------------------------------------------|--------------------------|------------------------------------------|
|             |                                           |                          |                                          |
|             |                                           |                          |                                          |
|             |                                           |                          |                                          |
|             |                                           |                          |                                          |
|             |                                           |                          |                                          |
| Total:      |                                           |                          |                                          |

#### Fig 1: Example survey table