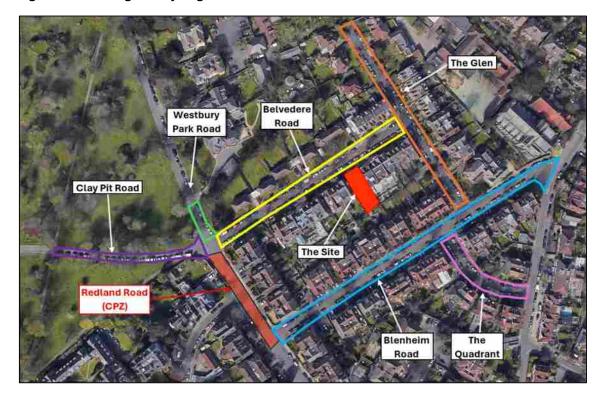

#### Introduction

- 1. This Technical Note (Reference: HTp/2330/TN/01) has been provided by Highgate Transportation (HTp) to summarise the results arising from 38 snapshot on-street parking stress surveys carried out on all uncontrolled on-street parking available within 150 metre walking distance from 7 Belvedere Road, in January 2025.
- 2. **Figure 1** confirms the site location and provides a general overview of the parking survey area.

#### Figure 1 - Parking survey area

#### Parking Surveys

- 3. The on-street parking stress surveys were carried out in accordance with the methodology set out in Bristol City Council's Parking Survey Methodology document which is contained in **Appendix 1**.
- 4. For the purposes of this assessment, and for ease of reference, the parking survey study area has been divided into four segments. The four parking survey segments, along with a summary of parking capacity are shown in **Figure 2** and set out in **Table 1**. Redland Road is located within the Cotham North Residents Parking Scheme, and has not been included within the survey area.

#### Figure 2 - Parking survey segments

| Table 1 - | <ul> <li>Parking</li> </ul> | Survey | Segments |
|-----------|-----------------------------|--------|----------|
|-----------|-----------------------------|--------|----------|