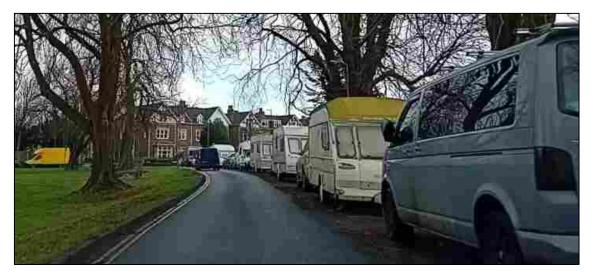

# Highgate Transportation

5. It should be noted that some on-street car parking spaces are occupied by caravans. It is understood that there are proposals to prohibit long term parking by these vehicles within the local vicinity, and this will increase the amount of available on-street car parking capacity. An example of caravans parking within the survey area on Clay Pit Road is shown in **photograph 1**.

## Photograph 1 – Caravans parking on Clay Pit Road

- 6. The results of the 38 parking surveys are shown on HTp drawings that form Appendix 2, and a sample of the photographs taken as part of each survey is contained in Appendix
  3. The number of caravans have been recorded as part of each survey.
- The results of each snapshot survey from Wednesday 15<sup>th</sup> January are summarised in Table 2 - Table 19. The parking surveys were carried out over a 15 minute period at the following times: