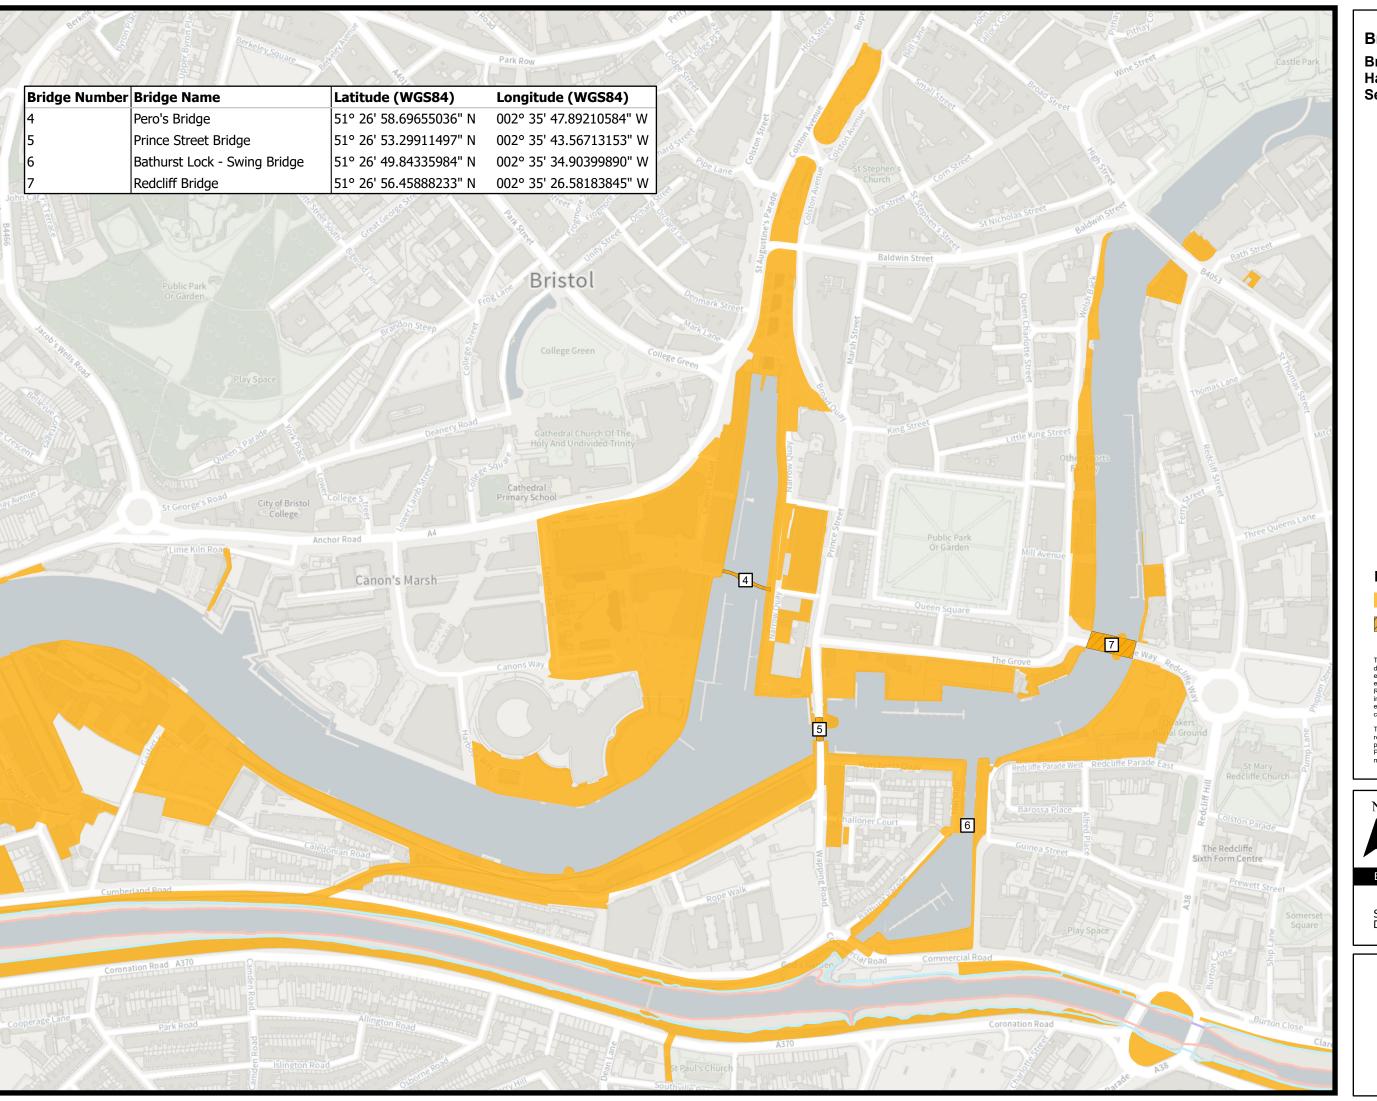

#### Legend

Harbour Premises
Harbour Bridges

The provision of information by Bristol City Council does not imply a right to reproduce or commercially exploit such information without the Council's express prior written permission.

Reproduction or commercial exploitation of information provided by the Council without its express permission may be an infringement of copyright.

The council is unable to grant permission to reproduce or re-use any material that is the property of third parties. Permission to reproduce or re-use such material must be obtained from the copyright holders.

© Crown Copyright and database right 2023. Ordnance Survey AC0000807971.

# BRISTOL CITY DOCKS

Scale: 1:4,250 @A3 Date: 14/09/2023

GROWTH & REGENERATION
DIRECTORATE
MANAGEMENT OF PLACE SERVICE
Harbour Office - Underfall Yard
Cumberland Road Bristol BS1 6XG
Tel: 0117 9031484 Fax: 0117 9031487
Email: harbour.office@bristol.gov.uk
Web: www.bristol.gov.uk/bristolharbour