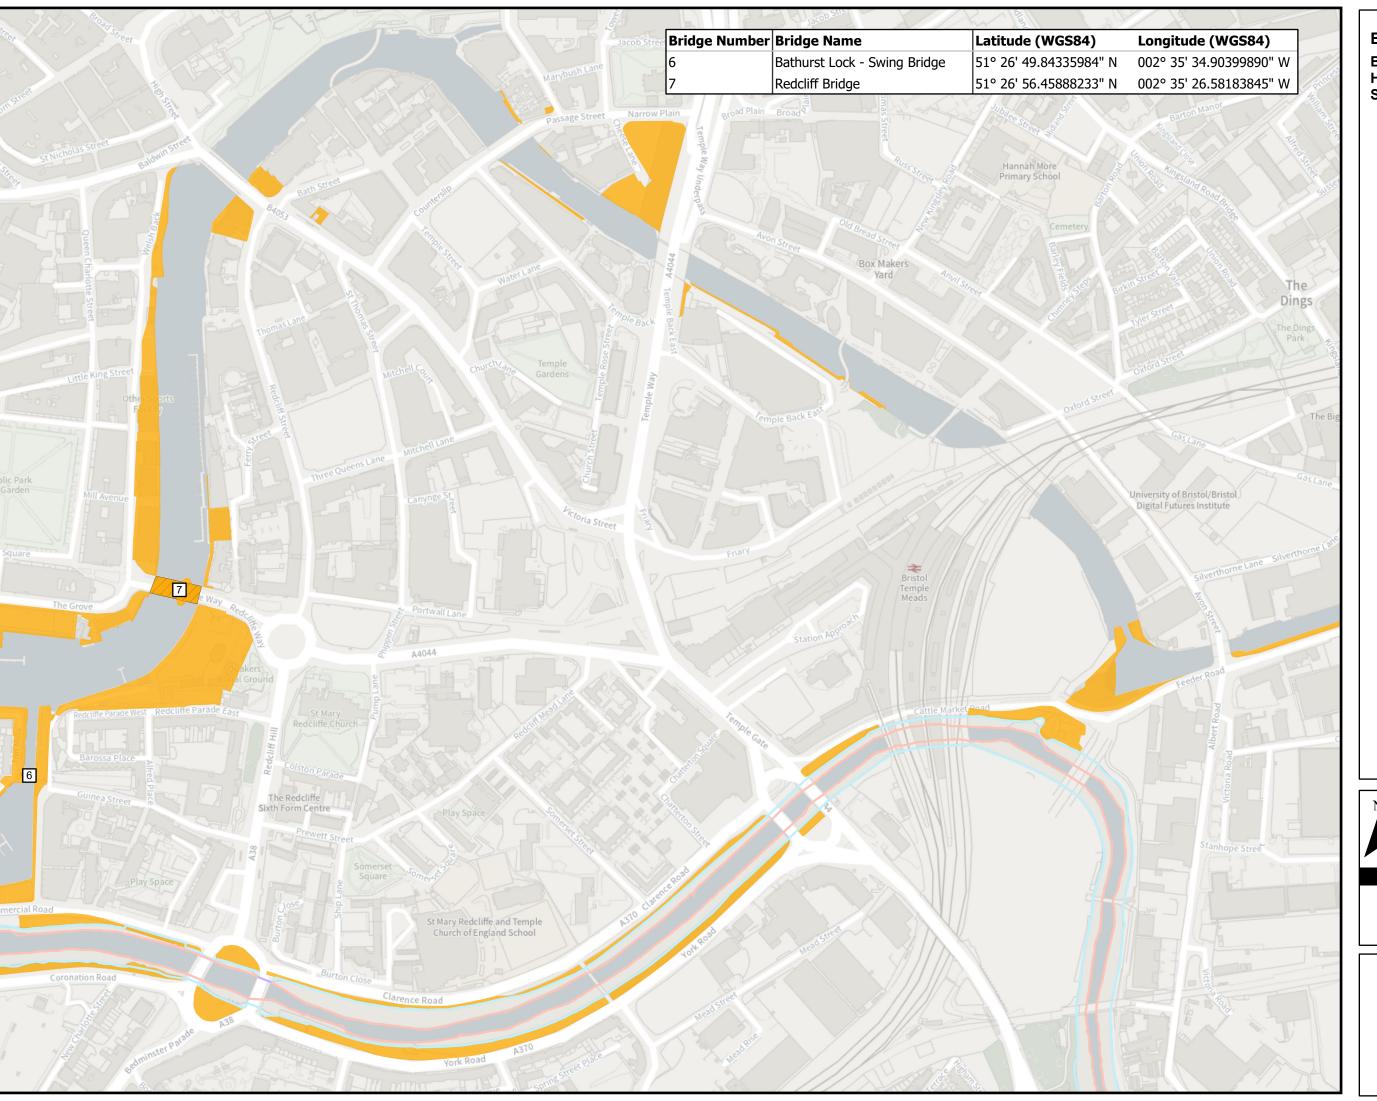

# Legend

The provision of information by Bristol City Council does not imply a right to reproduce or commercially exploit such information without the Council's express prior written permission.

Reproduction or commercial exploitation of information provided by the Council without its express permission may be an infringement of copyright.

The council is unable to grant permission to reproduce or re-use any material that is the property of third parties. Permission to reproduce or re-use such material must be obtained from the copyright holders.

© Crown Copyright and database right 2023.
Ordnance Survey AC0000807971.

#### BRISTOL CITY DOCKS

Scale: 1:4,150 @A3 Date: 14/09/2023

GROWTH & REGENERATION DIRECTORATE
MANAGEMENT OF PLACE SERVICE Harbour Office - Underfall Yard Cumberland Road Bristol BS1 6XG Tel: 0117 9031484 Fax: 0117 9031487 Email: harbour.office@bristol.gov.uk
Web: www.bristol.gov.uk/bristolharbour