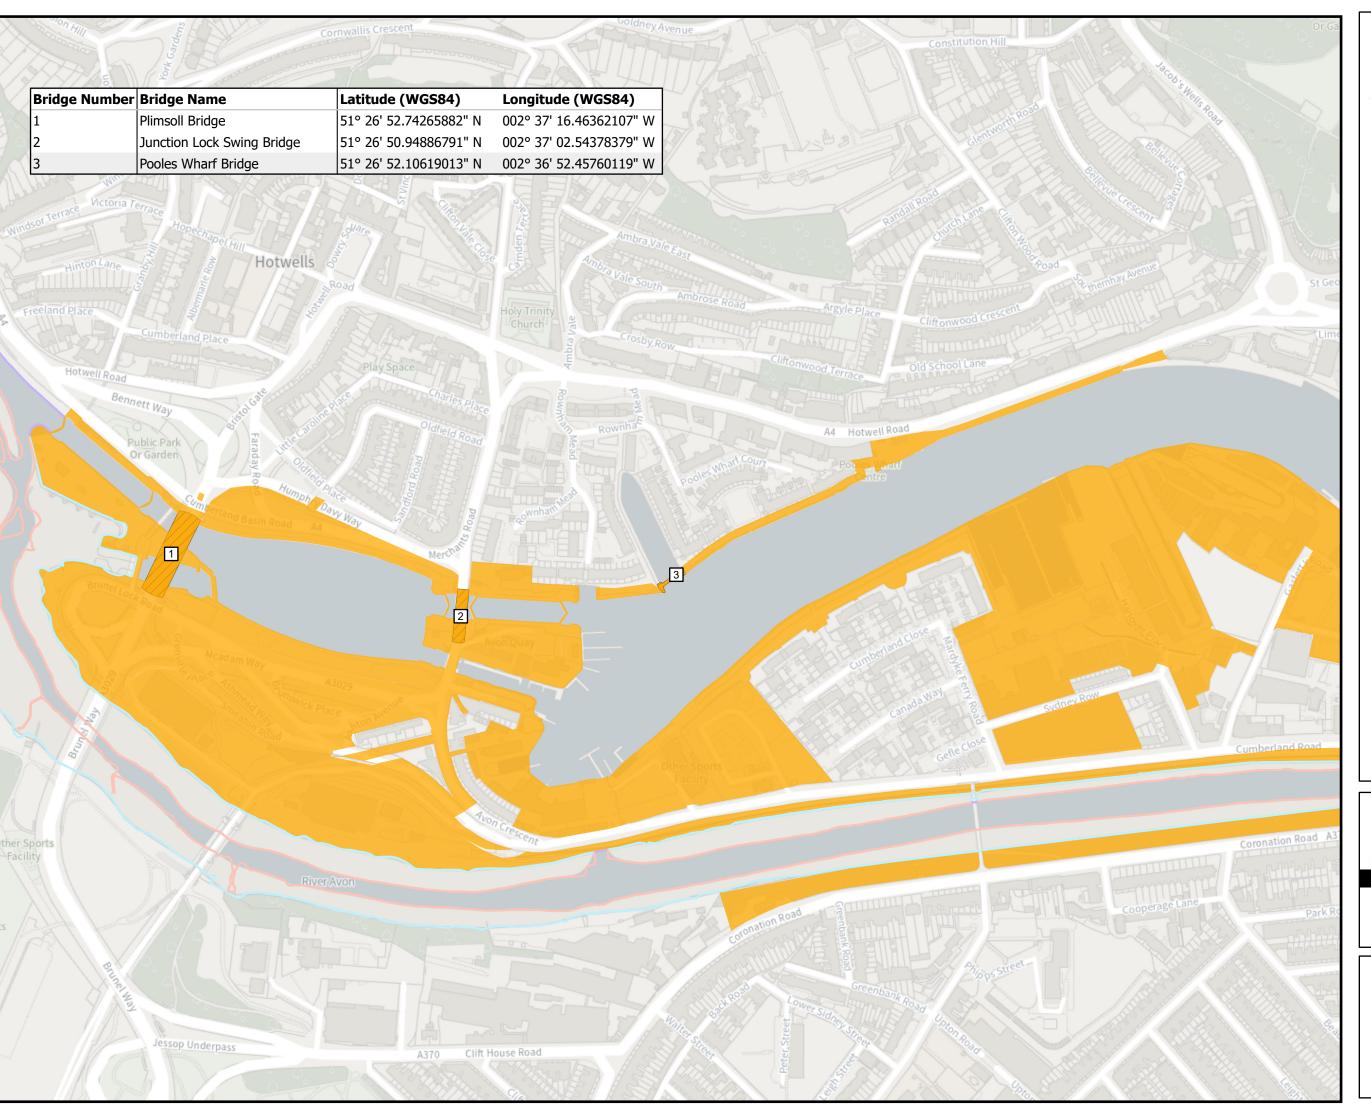

# Legend

Harbour Premises
Harbour Bridges

The provision of information by Bristol City Council does not imply a right to reproduce or commercially exploit such information without the Council's express prior written permission.

Reproduction or commercial exploitation of information provided by the Council without its express permission may be an infringement of copyright.

The council is unable to grant permission to reproduce or re-use any material that is the property of third parties. Permission to reproduce or re-use such material must be obtained from the copyright holders.

© Crown Copyright and database right 2023.
Ordnance Survey AC0000807971.

BRISTOL CITY DOCKS

Scale: 1:3,500 Date: 14/09/2023

GROWTH & REGENERATION DIRECTORATE MANAGEMENT OF PLACE SERVICE Harbour Office - Underfall Yard Cumberland Road Bristol BS1 6XG Tei: 0117 9031484 Fax: 0117 9031487 Email: harbour.office@bristol.gov.uk Web: www.bristol.gov.uk/bristolharbour