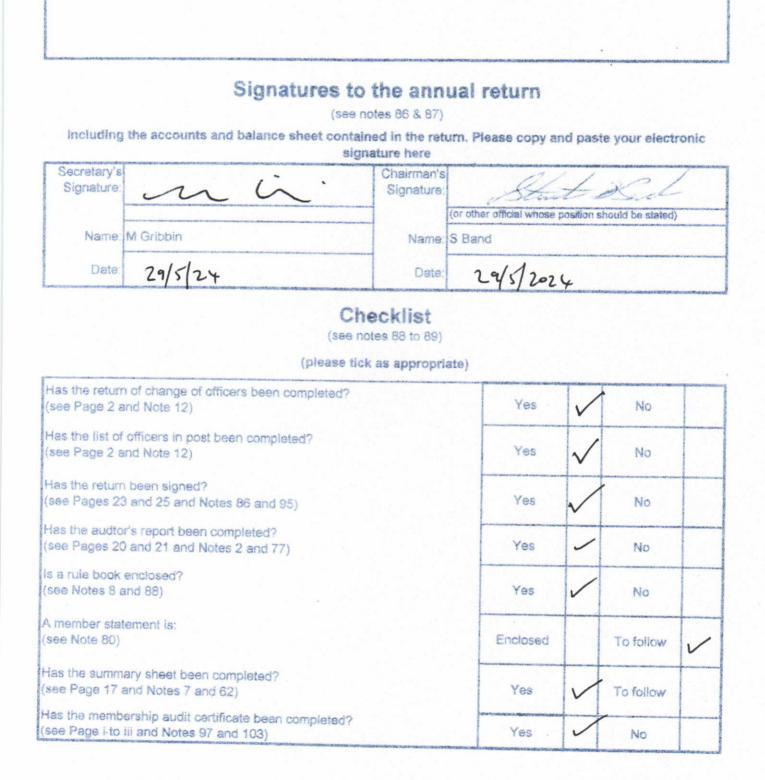

Please follow the guidance notes in the completion of this return Any difficulties or problems in the completion of this return should be directed to the Certification Officer as below or by telephone to: 0330 109 3602

## Officers in post

(see note 12)