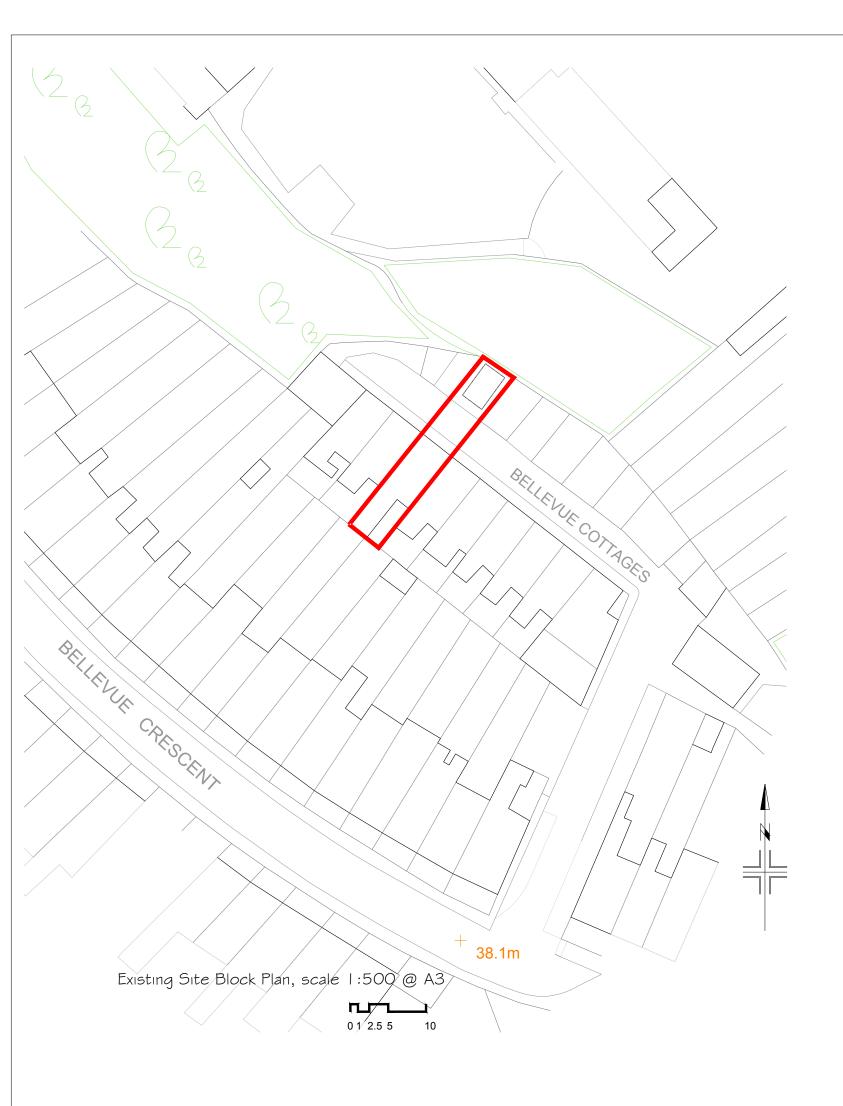

Site Location Plan, scale 1:1250 @ A3

0 5 10

- NOTE All dimensions to be checked on site by contractor prior to commencement of any & all works & manufacture of prefabricated items. Any discrepancy or query to be reported and clarified before any associated / all work proceeds. All construction to be in accordance with current relevant Trade and Professional Standards and Guidelines, Statutory requirements and product

Revision
A 10.06.24 Redline amended

Title
7 BELLEVUE COTTAGES
CLIFTON
BRISTOL
BS8 4TG

Description
SITE LOCATION & EXISTING BLOCK
PLANS

| Drg. No    | 24/0450/00 I A |
|------------|----------------|
| Drg. Issue | PLANNING ISSUE |
| Scale      | AS NOTED @ A3  |