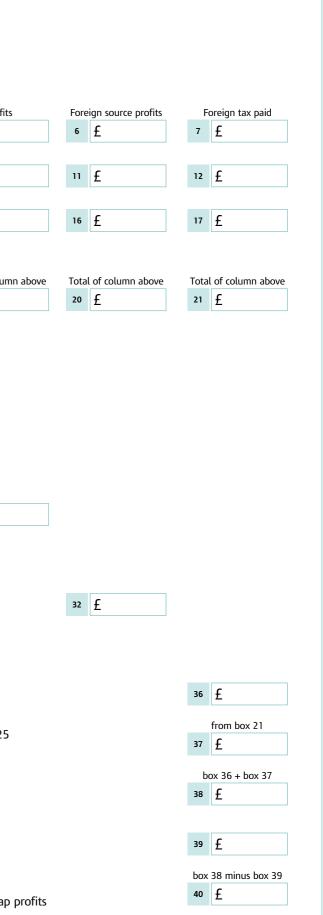

| Working sheet 1 - overlapping basis periods and Foreign Tax Credit Relief (FTCR) claims |           |                           |             |                                                                                  |                 |
|-----------------------------------------------------------------------------------------|-----------|---------------------------|-------------|----------------------------------------------------------------------------------|-----------------|
| 2024-25                                                                                 |           | asis period<br>to         |             | 2                                                                                |                 |
|                                                                                         |           | portionmen<br>of accounts |             |                                                                                  | Profit          |
|                                                                                         | 3         | to                        |             | 4                                                                                | 5 <u>£</u>      |
|                                                                                         | 8         | to                        |             | 9                                                                                | 10 <u>f</u>     |
|                                                                                         | 13        | to                        |             | 14                                                                               | 15 <u>f</u>     |
|                                                                                         |           |                           |             | Total of boxes<br>4 + 9 + 14<br>18                                               | Total of colur  |
| 2023-24                                                                                 | 22        | to                        |             |                                                                                  |                 |
| Overlap                                                                                 | 23        | to                        |             | 24                                                                               |                 |
|                                                                                         | Months 25 |                           |             |                                                                                  |                 |
| Overlap profits                                                                         | 26        | x                         | 27 <u>f</u> | =                                                                                | 28 <u>f</u>     |
|                                                                                         | 29        |                           |             |                                                                                  |                 |
| Foreign source<br>profit included                                                       | 30        | x                         | 31 <u>f</u> | =                                                                                |                 |
|                                                                                         | 33        |                           |             |                                                                                  |                 |
| Foreign tax                                                                             | 34        | x                         | 35 <u>f</u> | =                                                                                |                 |
|                                                                                         |           |                           |             | Adding foreign tax paid on whole of taxable profi<br>(including overlap profits) | its for 2024-25 |
|                                                                                         |           |                           |             | Deduct the amount of FTCR allowed in 2023-24 for the overlap profits             |                 |
|                                                                                         |           |                           |             | Amount of foreign tax available for relief in 2024                               | -25 on overlap  |