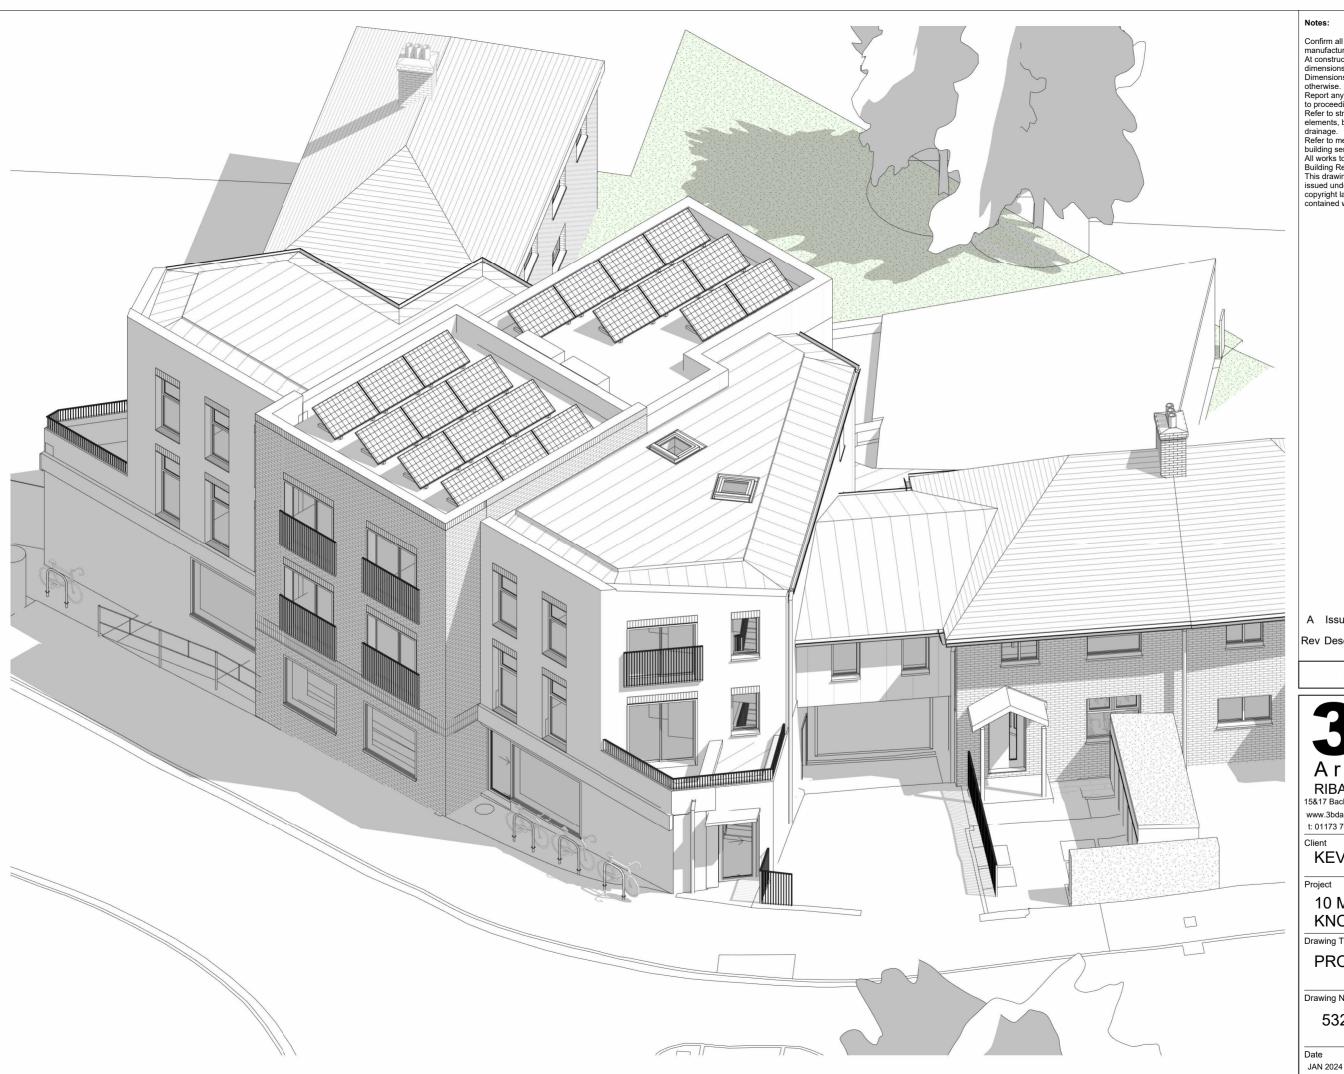

## FOR DISCUSSION

RIBA Chartered Practice © 2022

15&17 Backfields Lane, Stokes Croft, Bristol. BS2 8QW www.3bdarchitects.com e:partners@3bdarchitects.com t: 01173 707 380

**KEVIN PATEL** 

10 MELVIN SQUARE, **KNOWLE WEST - HMO** 

Drawing Title

PROPOSED FRONT 3D

Drawing Number

532-PLA- 210

| Rev. Α

Drawn | Chkd @ A3