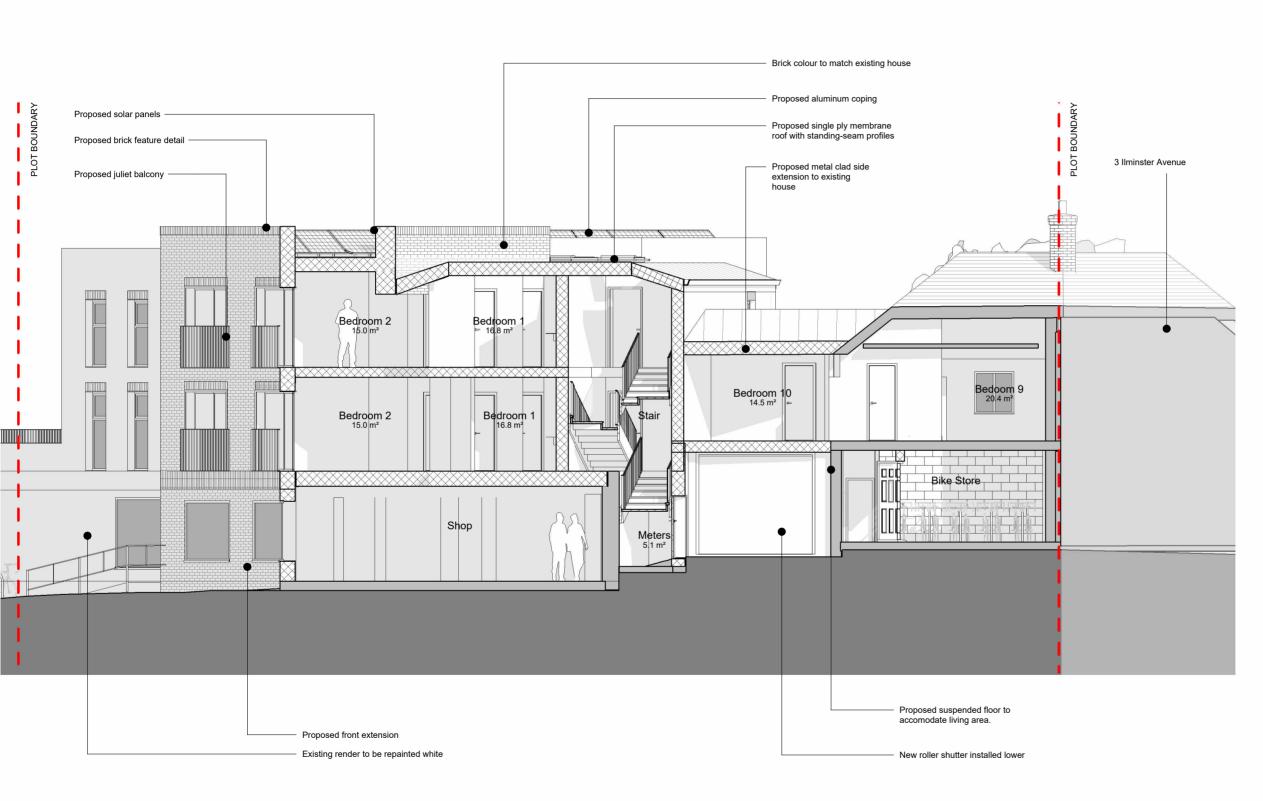

## **FOR DISCUSSION**

RIBA Chartered Practice © 2022 15&17 Backfields Lane, Stokes Croft, Bristol. BS2 8QW

www.3bdarchitects.com e:partners@3bdarchitects.com t: 01173 707 380

**KEVIN PATEL** 

Project

0 2m

10 MELVIN SQUARE, **KNOWLE WEST - HMO** 

Drawing Title

PROPOSED SECTION A-A

Rev.

Drawing Number

532-PLA- 140

| Drawn | Chkd | TS | DF JAN 2024 1:100@ A3