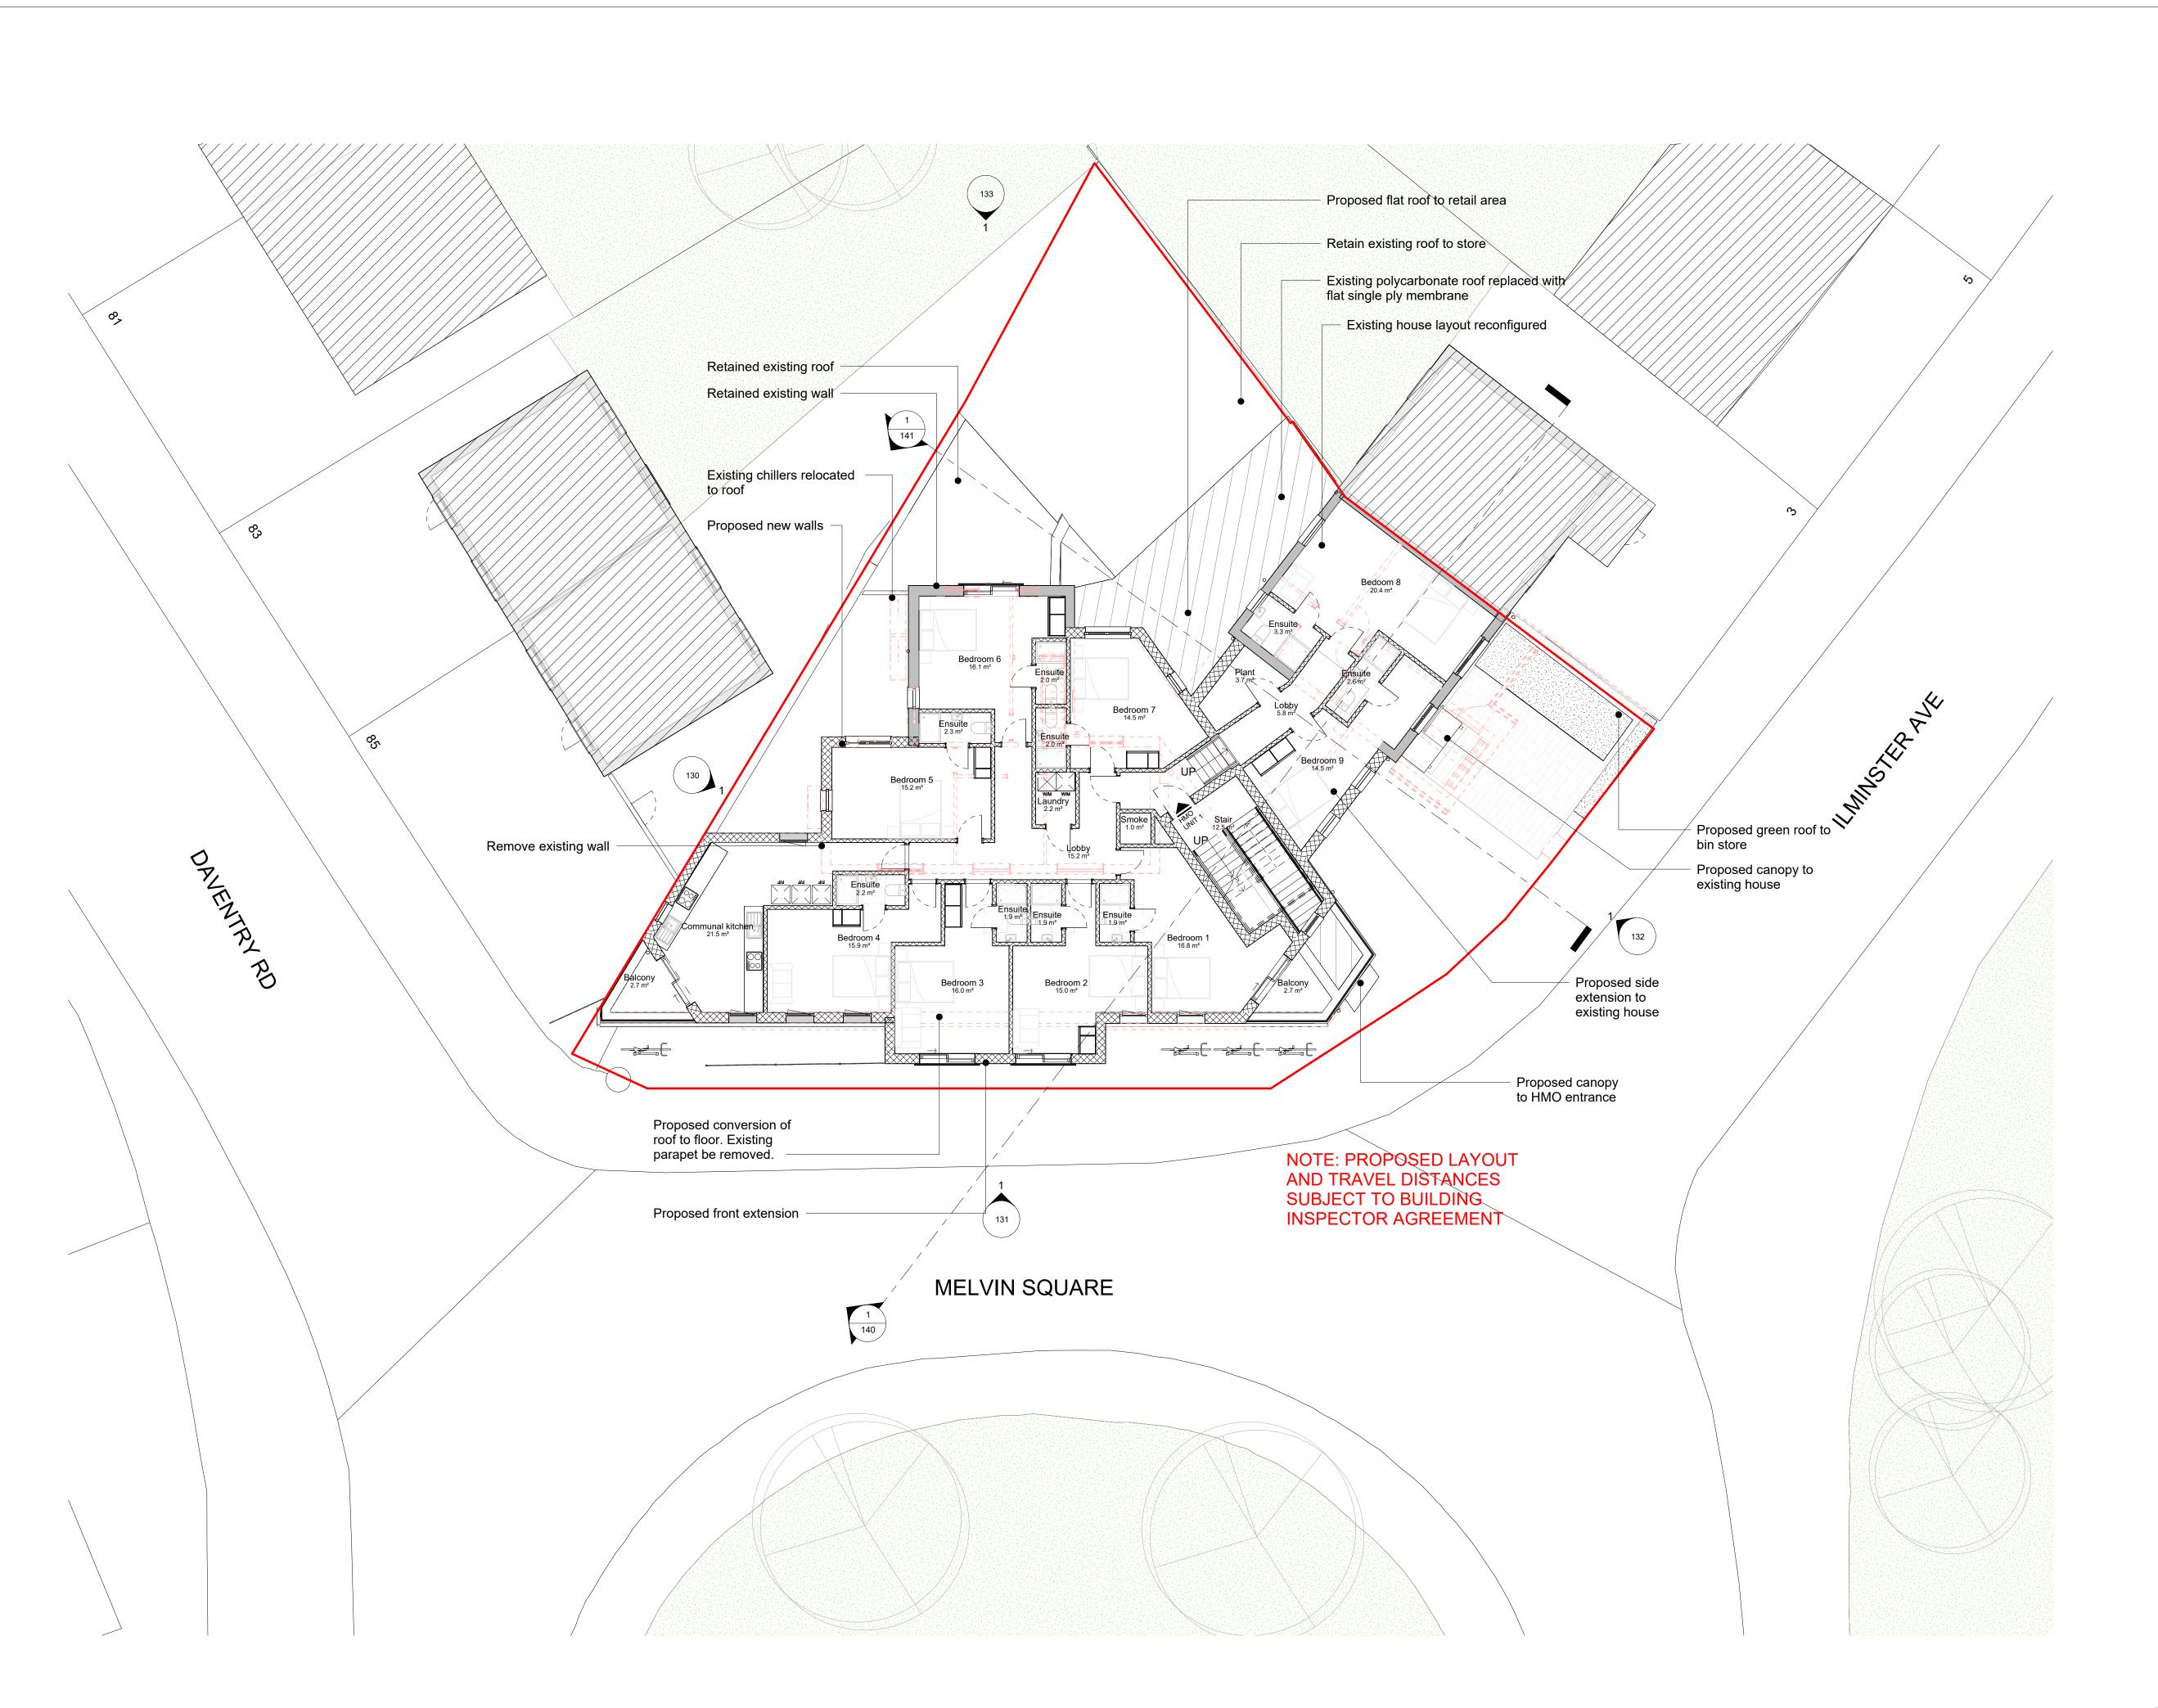

KEVIN PATEL

10 MELVIN SQUARE, KNOWLE WEST - HMO

Drawing Title PROPOSED FIRST FLOOR PLAN

Drawing Number 532-PLA- 111

0 2m 4m

Date | Scale | Drawn | Chkd | | TS | DF