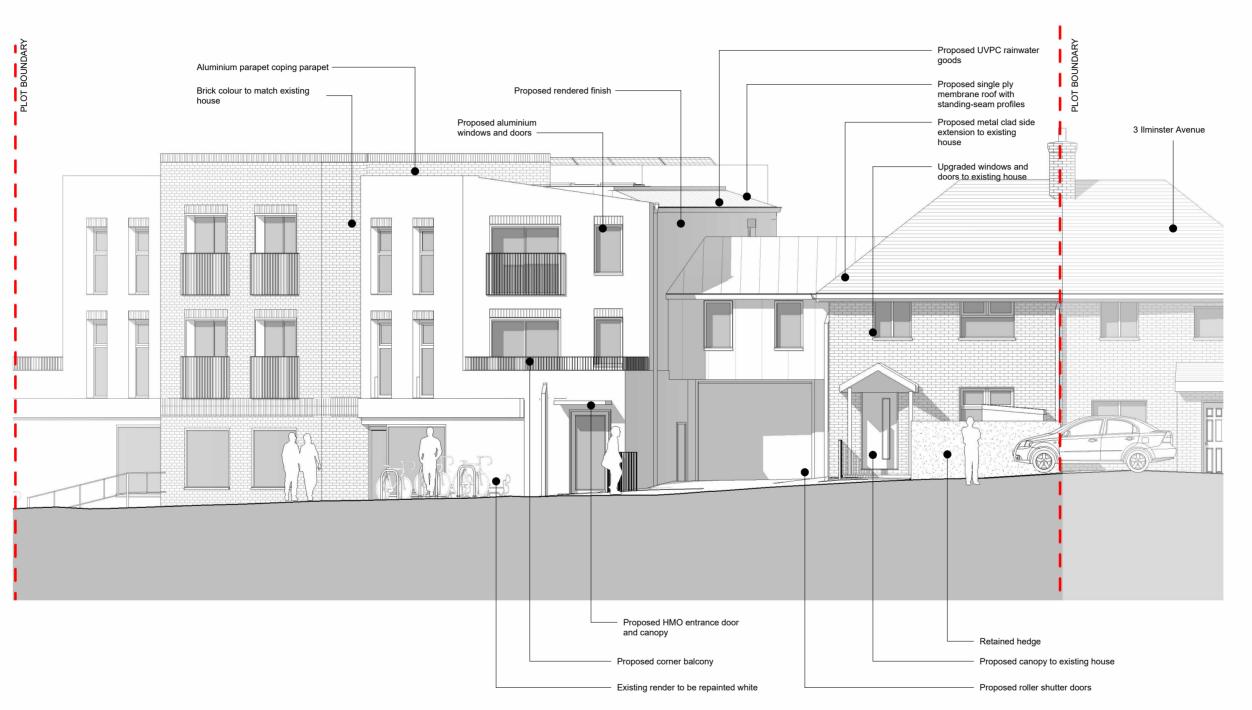

## **FOR DISCUSSION**

RIBA Chartered Practice © 2022 15&17 Backfields Lane, Stokes Croft, Bristol. BS2 8QW

www.3bdarchitects.com e:partners@3bdarchitects.com t: 01173 707 380

**KEVIN PATEL** 

Project

10 MELVIN SQUARE, **KNOWLE WEST - HMO** 

Drawing Title

0 2m

PROPOSED SOUTH-WEST **ELEVATION** 

Drawing Number

532-PLA- 132

Rev. Α

| Drawn | Chkd TS DF JAN 2024 1:100@ A3