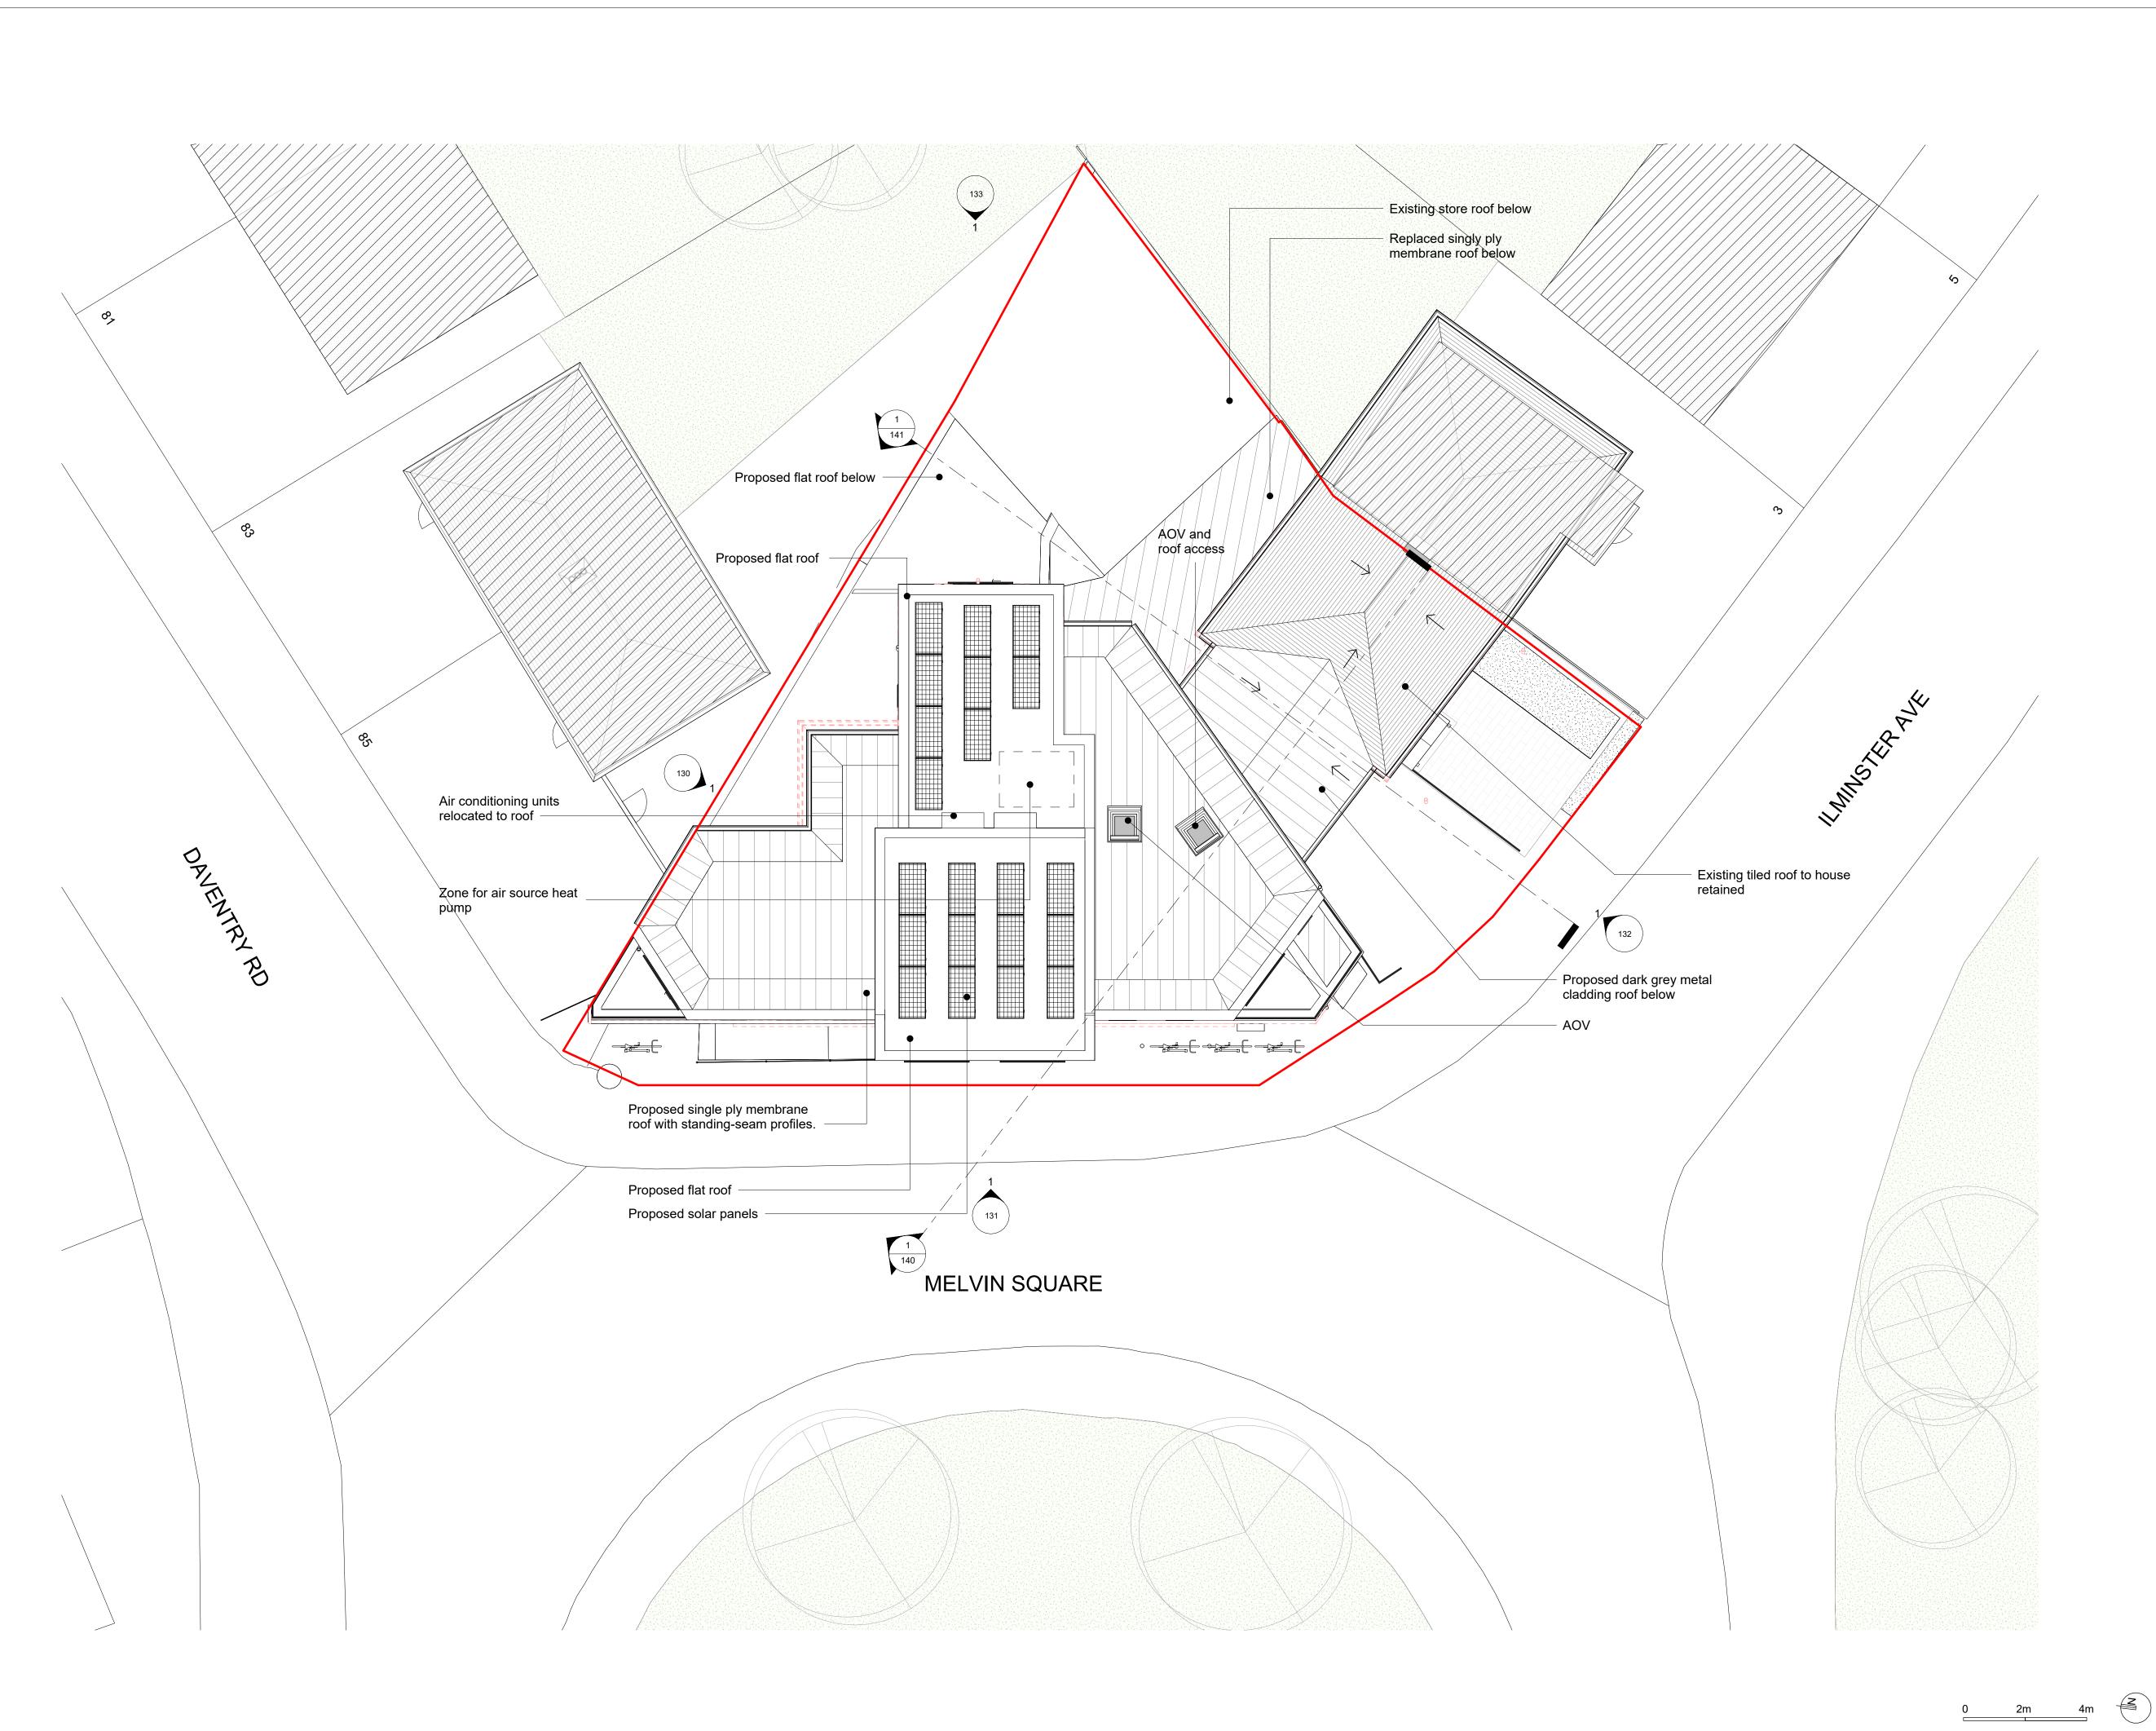

KEVIN PATEL

10 MELVIN SQUARE, KNOWLE WEST - HMO

Drawing Title PROPOSED ROOF PLAN

532-PLA- 113

Date | Scale | Drawn | Chkd | | TS | DF