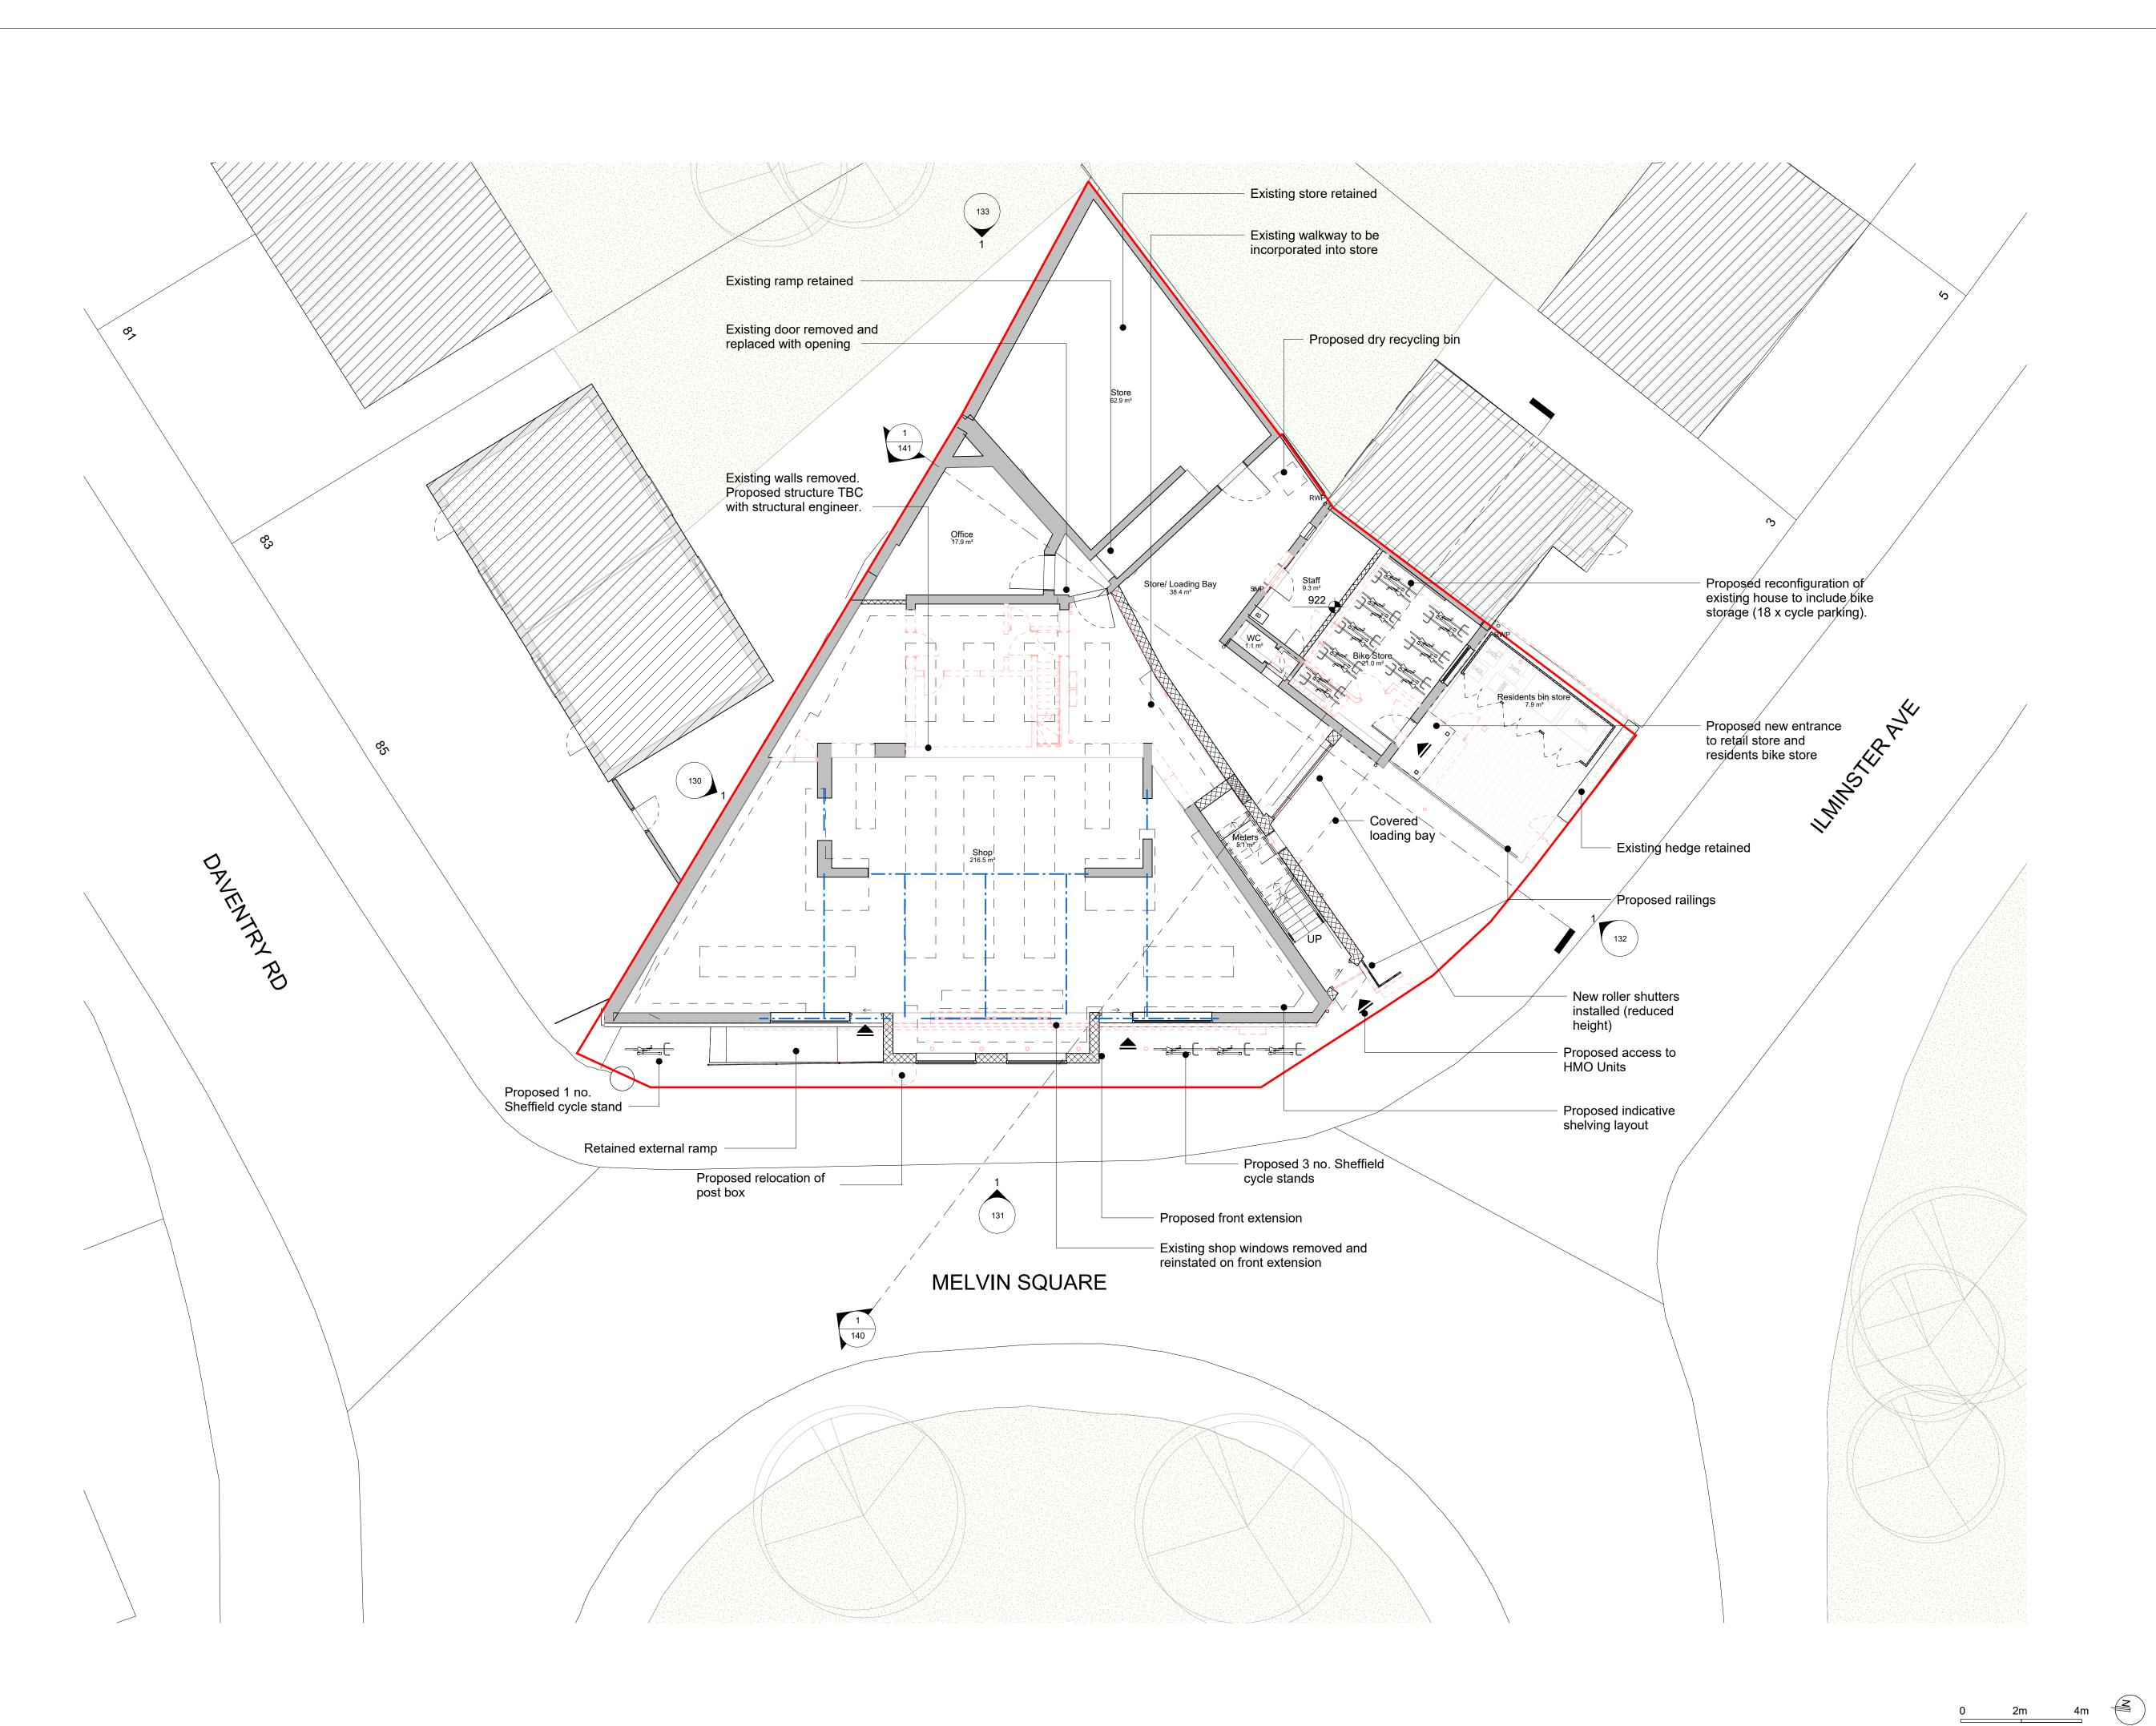

Confirm all dimensions on site prior to any off site manufacturing. Dimensions are in millimetres and to structure unless stated otherwise.
Report all discrepancies, conflicts or errors to

Report all discrepancies, conflicts or errors to architect prior to proceeding.
Refer to structural engineers design for all load bearing elements, bracing, movement joints and below ground drainage.
Refer to mechanical and electrical engineers design for all building services.
All works to comply with relevant British Standards and Building Regulations.
This drawing and design is the property of 3bd LLP and is issued under license to the named recipient only. All copyright law protecting design, artistic & literary work contained within this drawing remains.

B Communal kitchens

19/01/24 A Issue to Client Rev. Description Date

FOR PLANNING

1/10/24

RIBA Chartered Practice © 2021 15&17 Backfields Lane, Stokes Croft, Bristol. BS2 8QW www.3bdarchitects.com e: partners@3bdarchitects.com

t: 01173 707 380

KEVIN PATEL

10 MELVIN SQUARE, KNOWLE WEST - HMO

Drawing Title

PROPOSED GROUND FLOOR PLAN

Drawing Number

532-PLA- 110

Date | Scale | Drawn | Chkd | | TS | DF