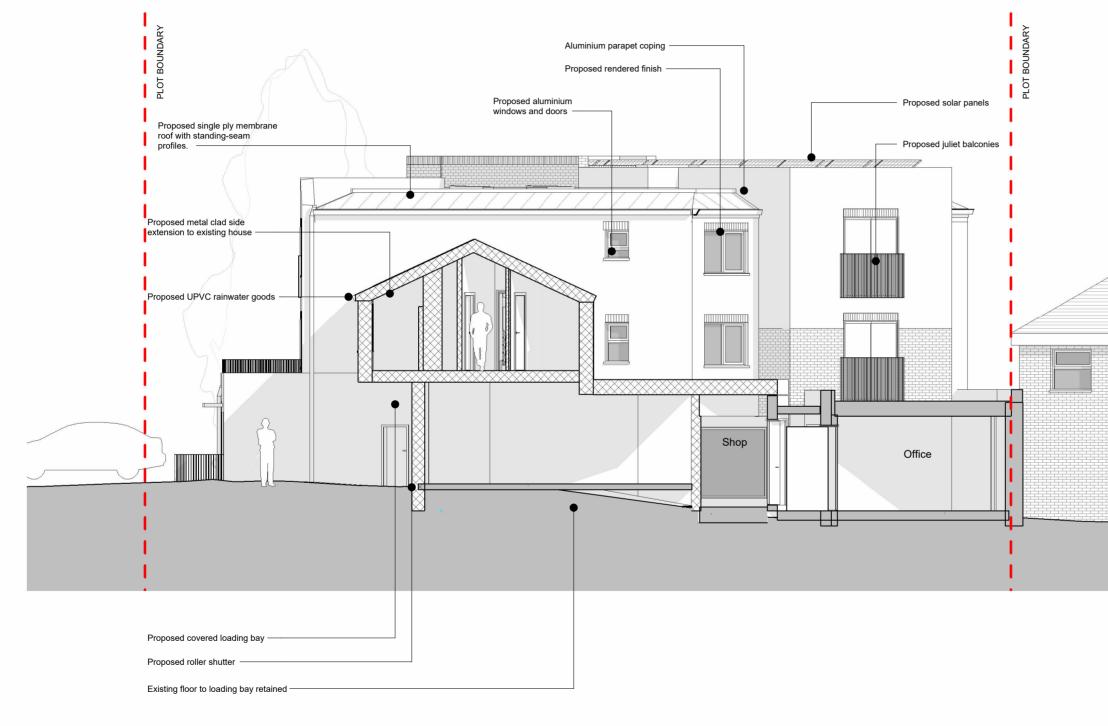

1 PROPOSED SECTION B-B SCALE: 1:100



## Notes:

Confirm all dimensions on site prior to any off site

At construction phase do not scale from drawing, use figured dimensions only.

otherwise. Report any discrepancies, conflicts or errors to architect prior

to proceeding. Refer to structural engineers design for all load bearing elements, bracing, movement joints and below ground

drainage. Refer to mechanical and electrical engineers design for all

Refer to mechanical and electrical engineers design for all building services. All works to comply with relevant British Standards and Building Regulations. This drawing and design is the property of 3bd LLP and is issued under license to the named recipient only. All copyright law protecting design, artistic & literary work contained with