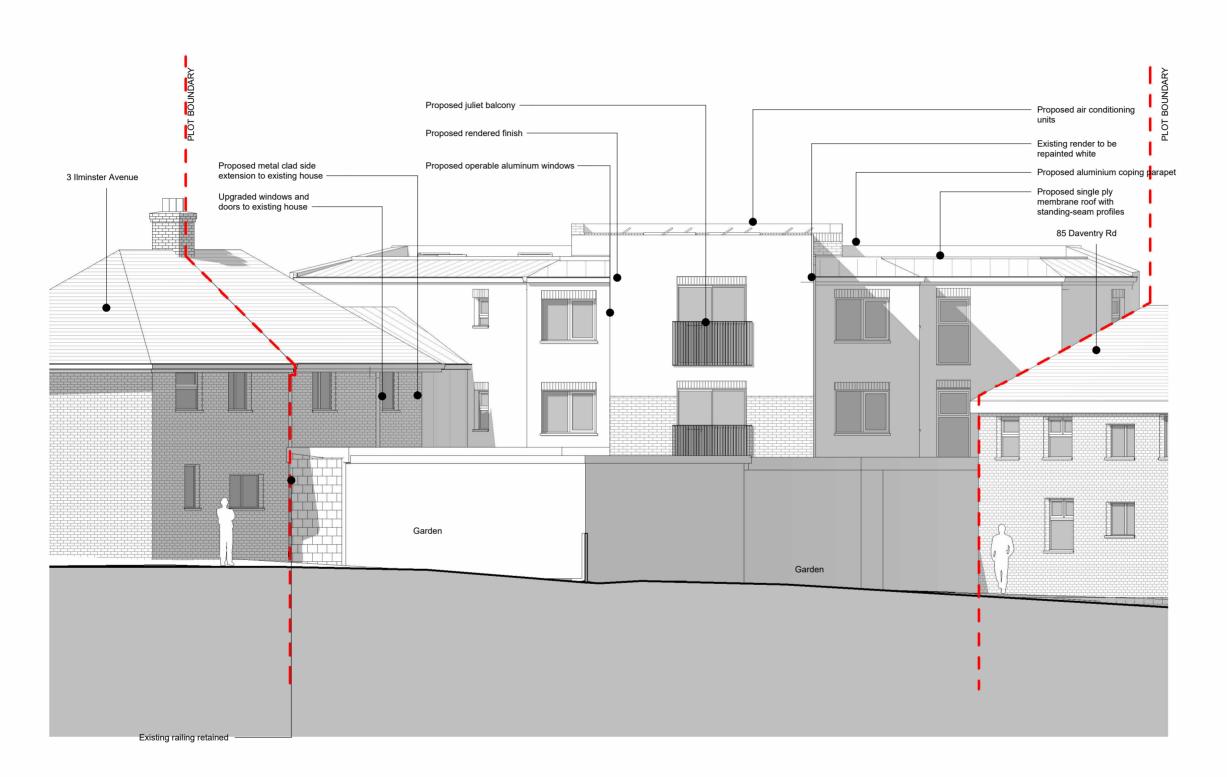

**KEVIN PATEL** 

Project

10 MELVIN SQUARE, **KNOWLE WEST - HMO** 

Drawing Title

PROPOSED EAST **ELEVATION** 

Drawing Number

532-PLA- 133

Rev. Α