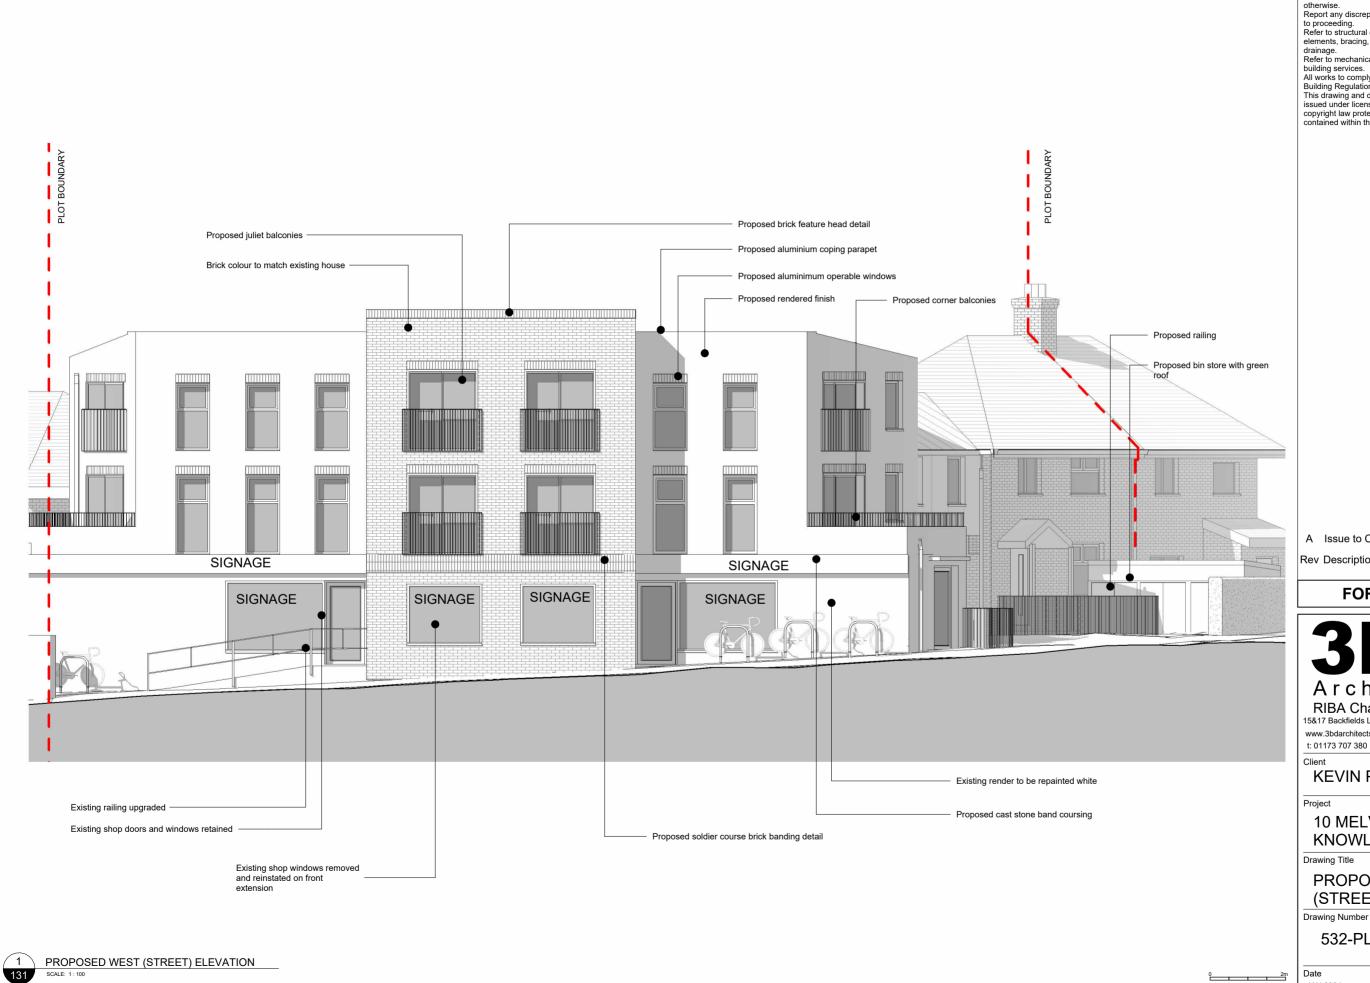

PROPOSED WEST (STREET) ELEVATION

532-PLA- 131

Rev. Α

| Drawn | Chkd TS DF JAN 2024 1:100@ A3