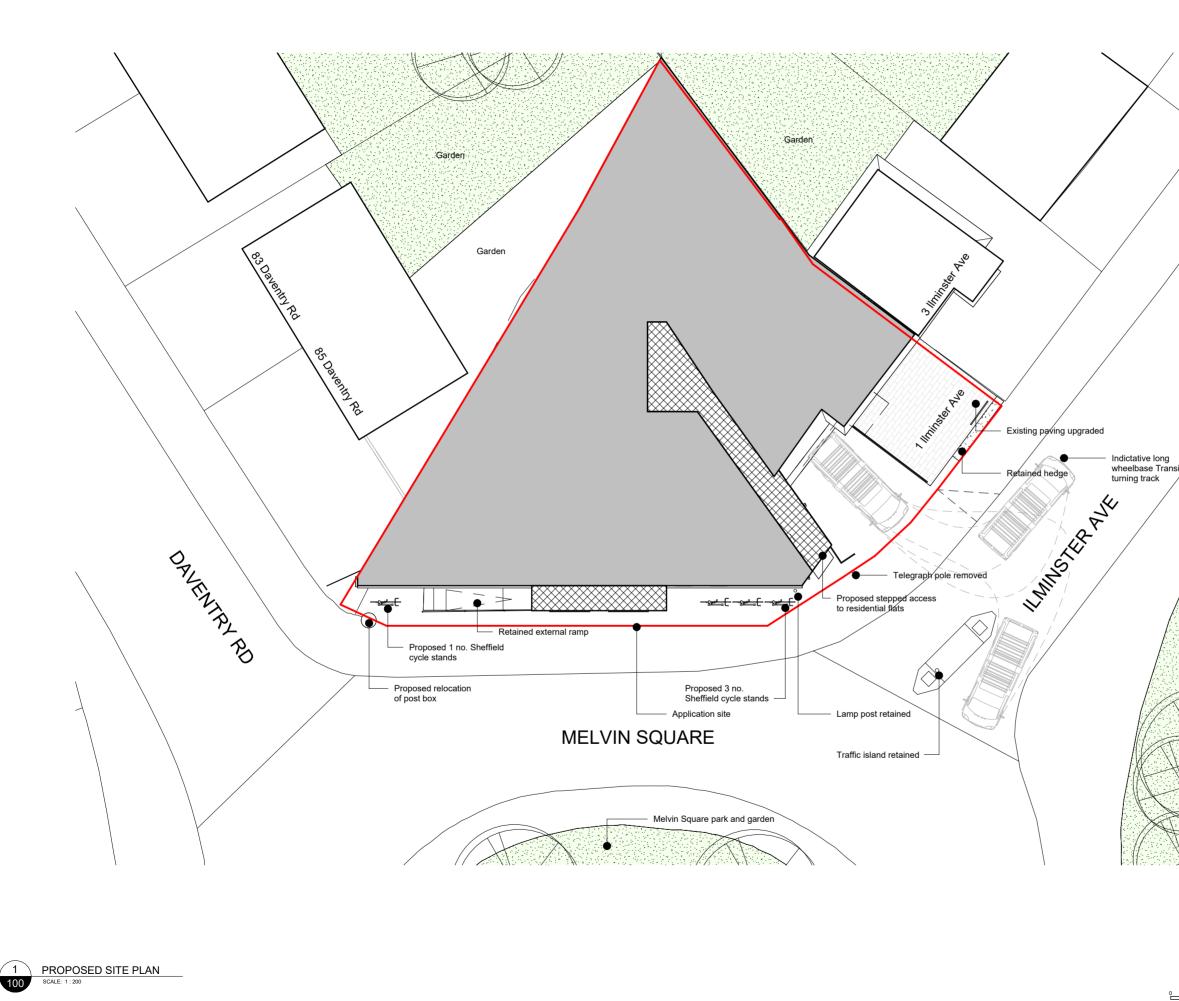

## 10 MELVIN SQUARE, **KNOWLE WEST - HMO**

Drawing Title

## **PROPOSED SITE PLAN**

Drawing Number

Date

JAN 2024

532-PLA- 100

Scale

1 : 200@ A3

Rev. А