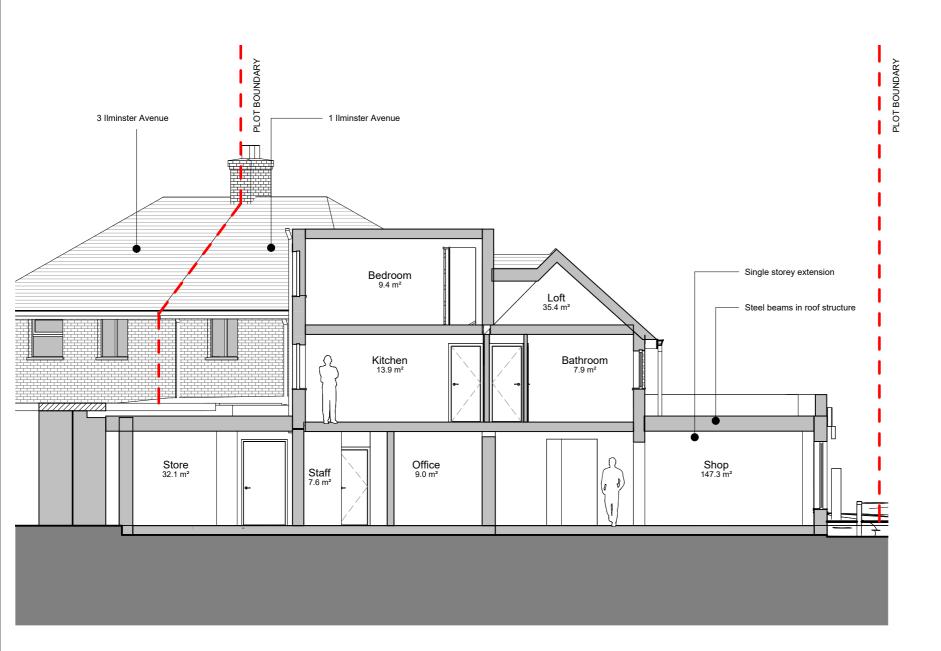

0 2m

## Notes:

Confirm all dimensions on site prior to any off site manufacturing. Dimensions are in millimetres and to structure unless stated otherwise. Report all discrepancies, conflicts or errors to architect prior to proceeding. Refer to structural engineers design for all load bearing elements, bracing, movement pinits and below ground drainage. Refer to mechanical and electrical engineers design for all All works to comply with relevant British Standards and Building Regulations. This drawing and design is the property of 3bd LLP and is issued under license to the named recipient only. All copyright law protecting design, artistic & literary work contained within this drawing remains.

A Issue to Client Rev. Description

19/01/24 Date

Rev.

## FOR DISCUSSION



Architects

R