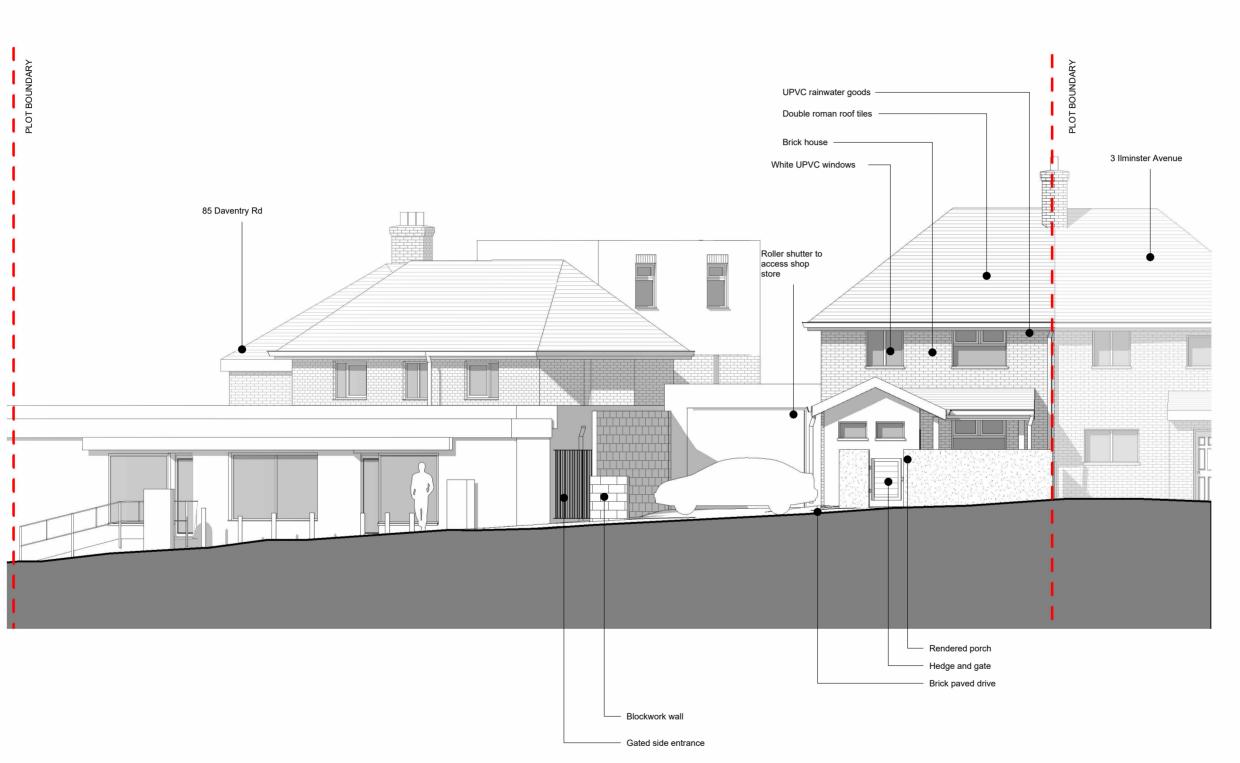

Drawing Title

**EXISTING SOUTH-WEST ELEVATION** 

Drawing Number

532-PLA- 022

| Rev. Α

Drawn | Chkd Date 1:100@ A3 JAN 2024

1 EXISTING SOUTH-WEST ELEVATION

0 2m