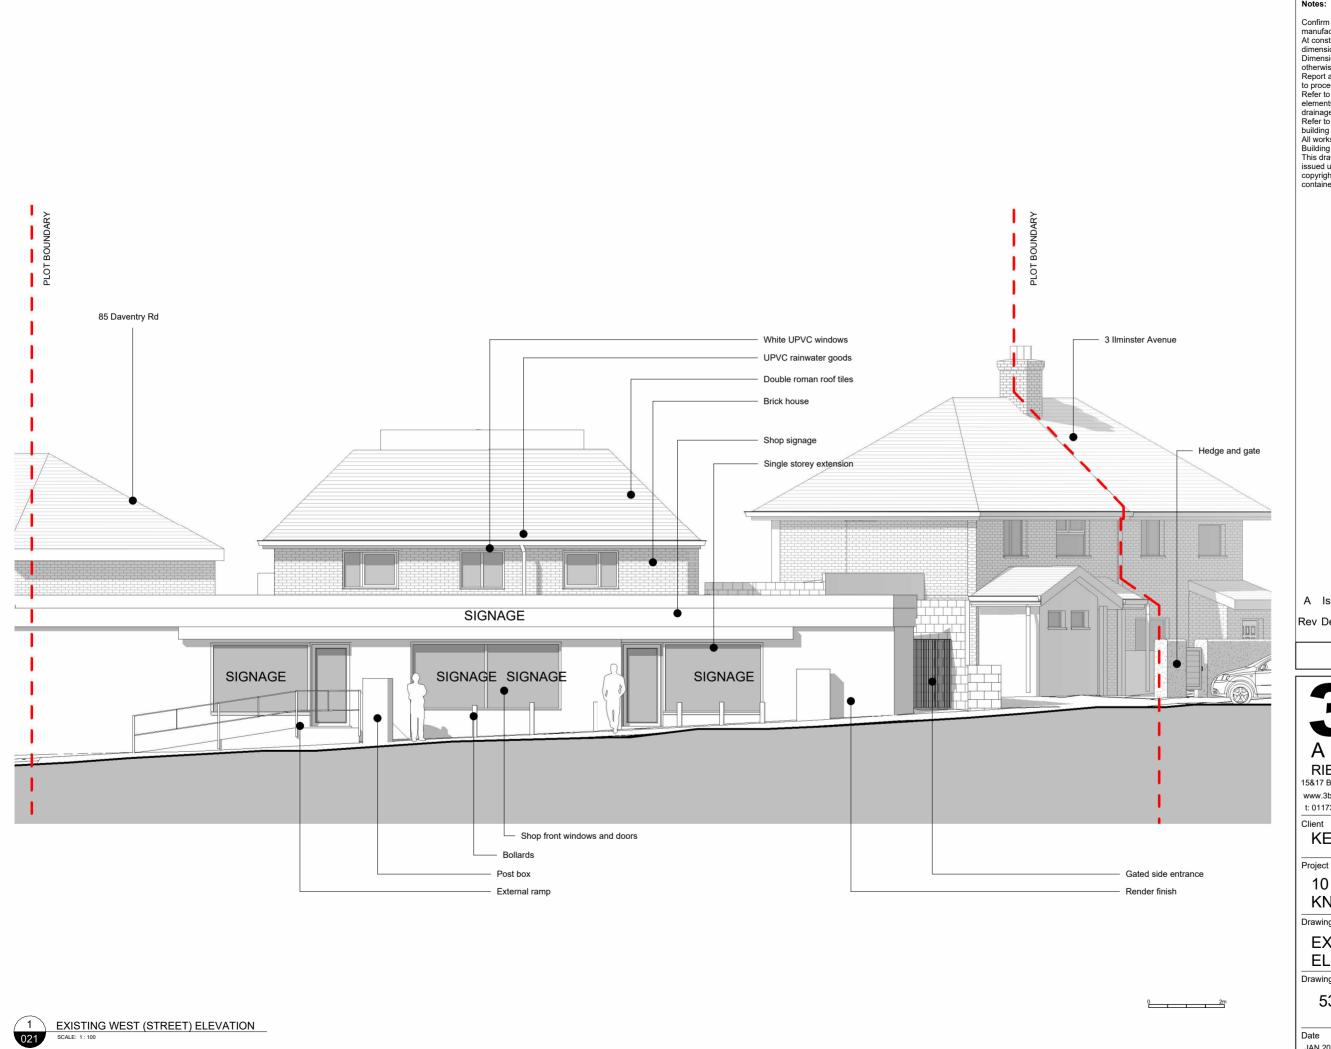

Notes:

Confirm all dimensions on site prior to any off site

manufacturing.
At construction phase do not scale from drawing, use figured dimensions only.
Dimensions are in millimetres and to structure unless stated

otherwise.

Report any discrepancies, conflicts or errors to architect prior

Report any usureparations, \_\_\_
to proceeding.
Refer to structural engineers design for all load bearing elements, bracing, movement joints and below ground drainage.

Refer to mechanical and electrical engineers design for all

Refer to mechanical and electrical engineers design for all building services.

All works to comply with relevant British Standards and Building Regulations.

This drawing and design is the property of 3bd LLP and is issued under license to the named recipient only. All c