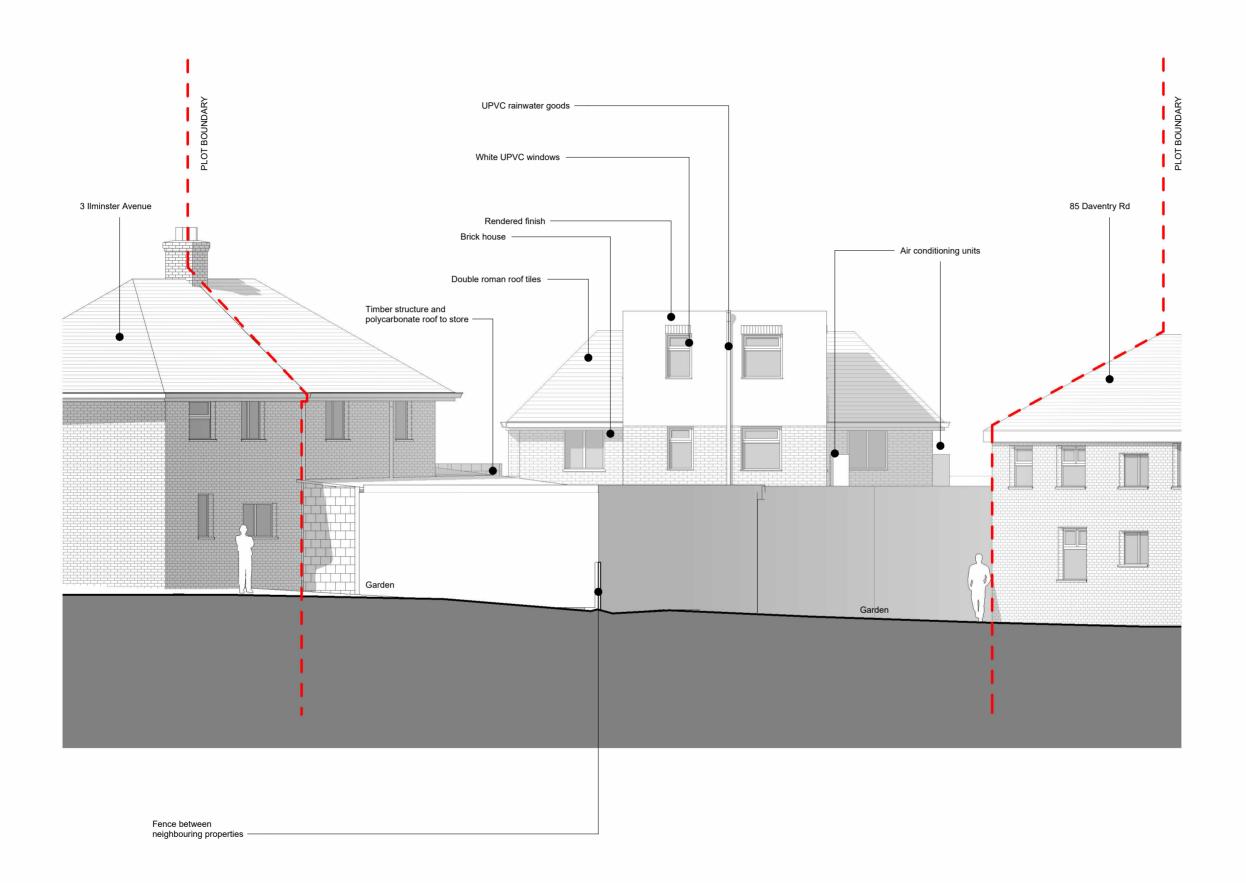

**KEVIN PATEL** 

Project

10 MELVIN SQUARE, KNOWLE WEST - HMO

Drawing Title

**EXISTING EAST ELEVATION** 

Drawing Number

532-PLA- 023

Rev. Α