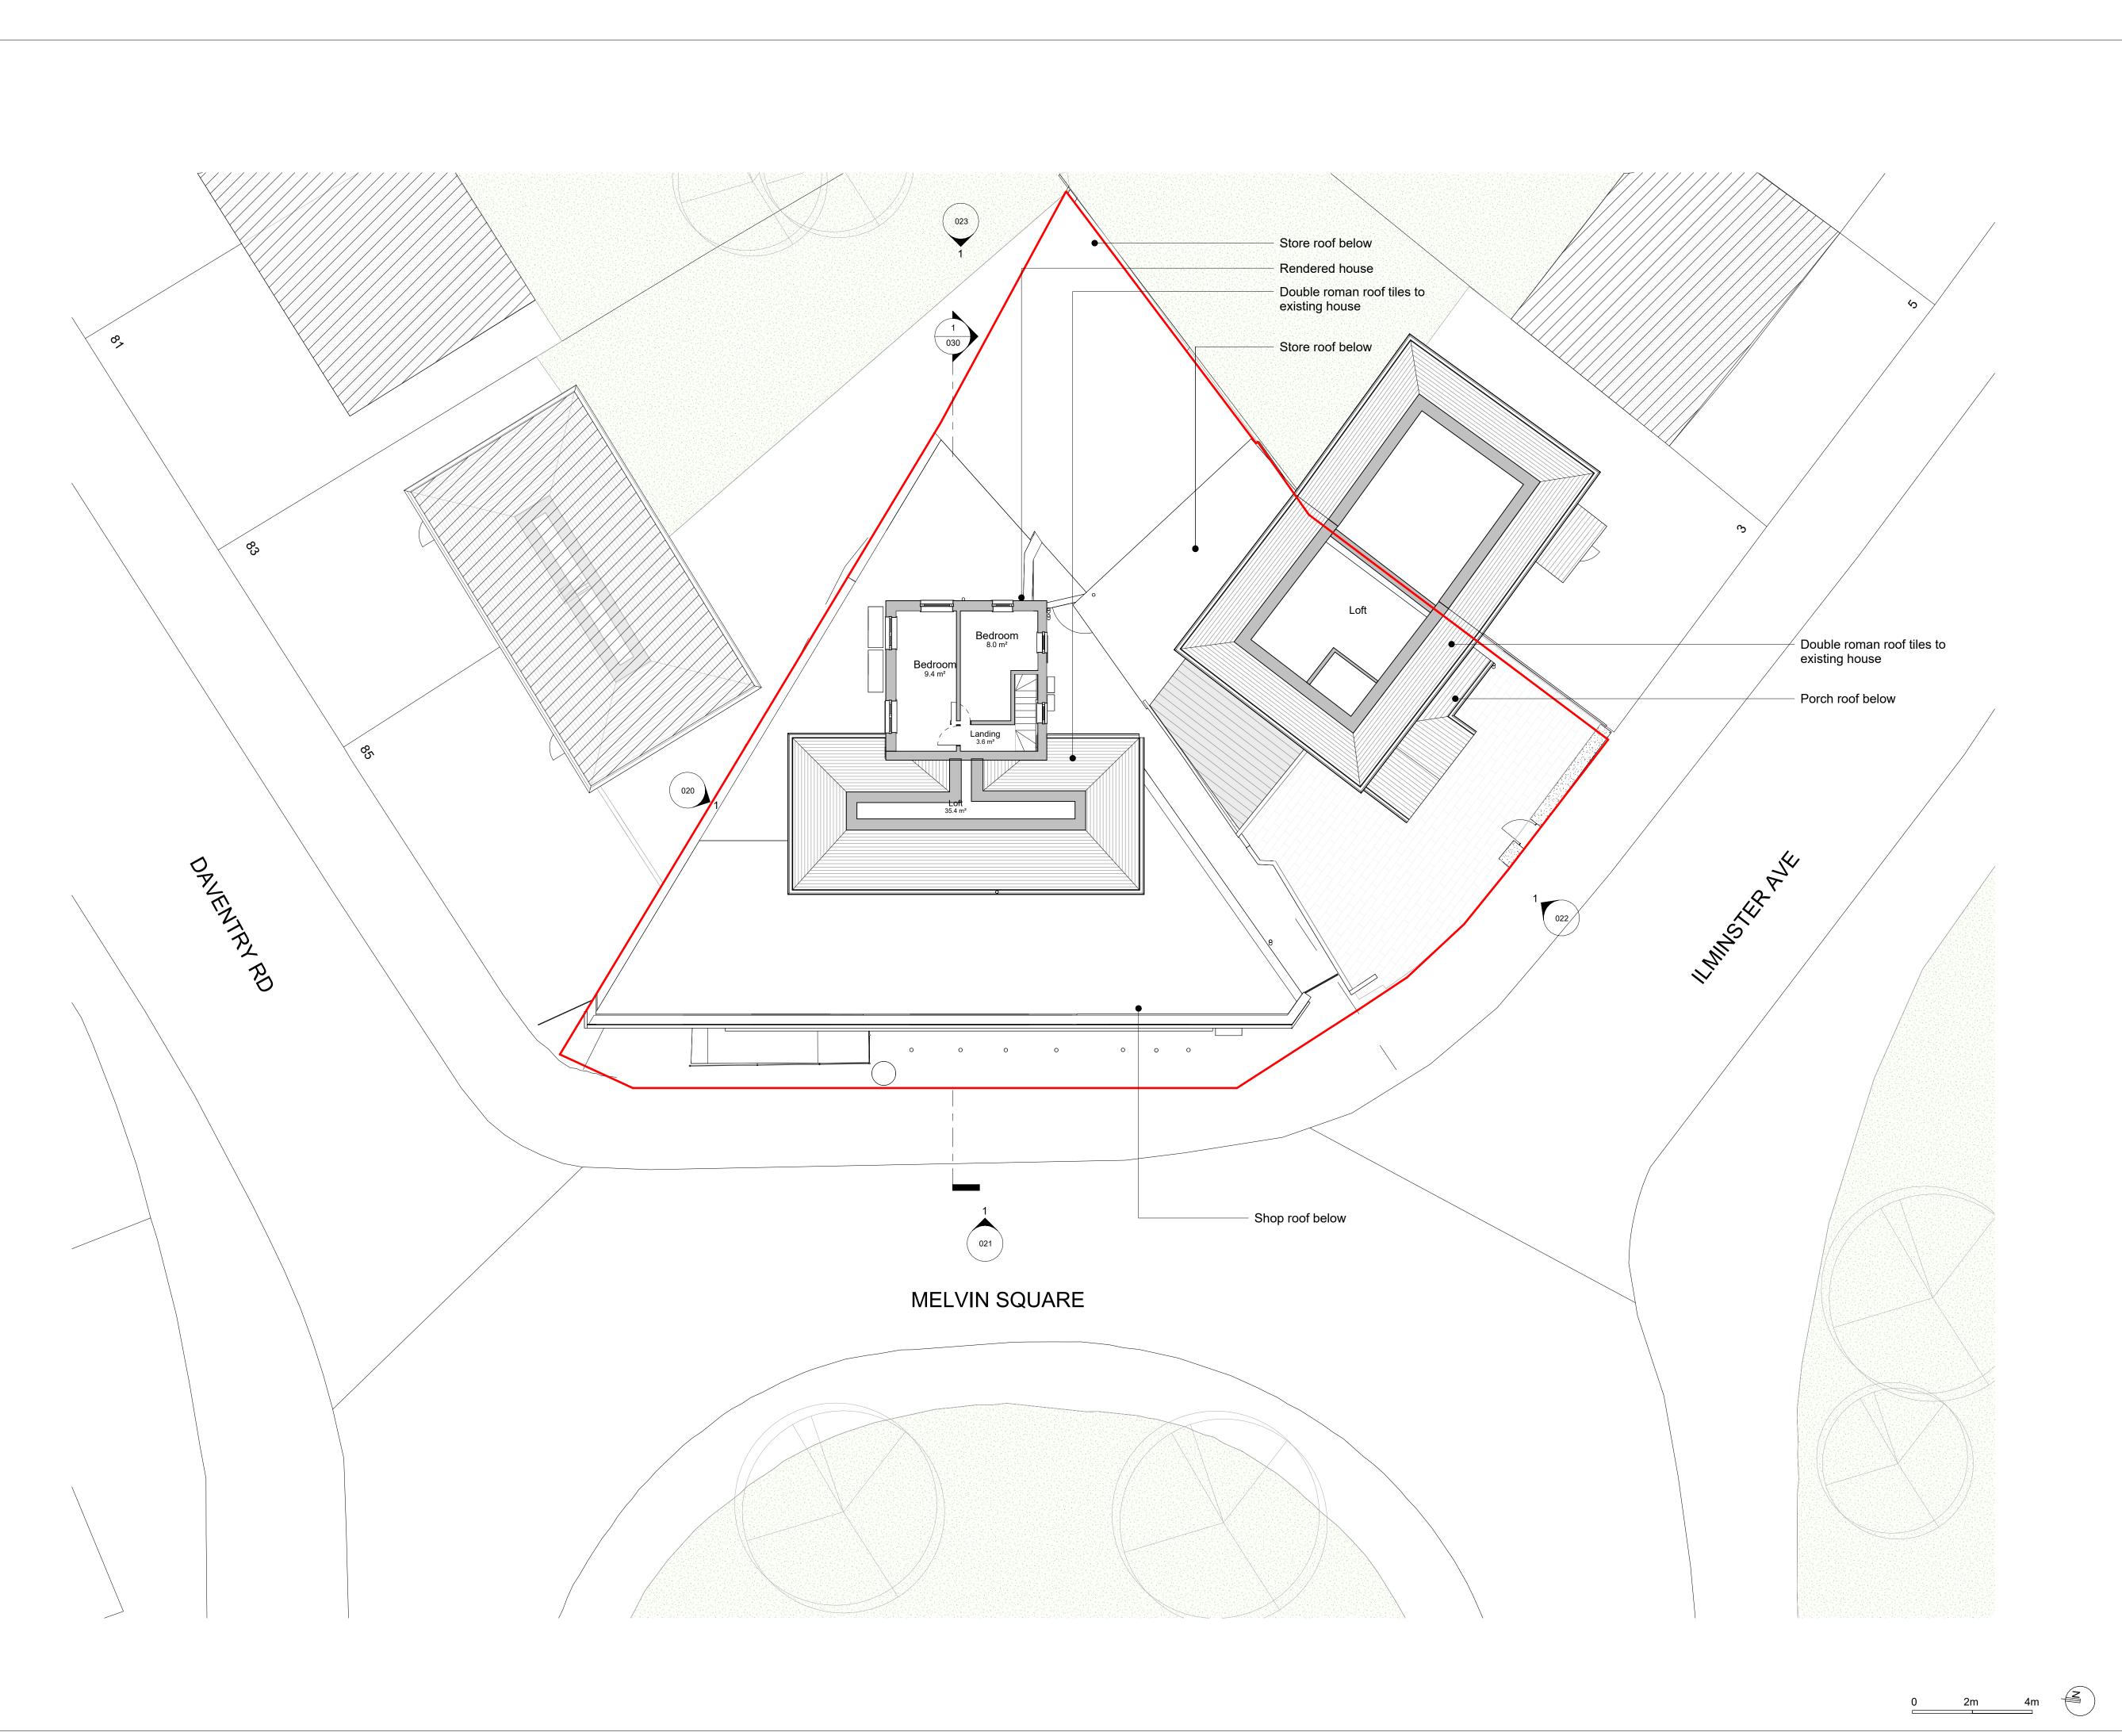

KEVIN PATEL

10 MELVIN SQUARE, KNOWLE WEST - HMO

Drawing Title

EXISTING SECOND FLOOR

532-PLA- 012

Date | Scale | Drawn | Chkd | | TS | DF