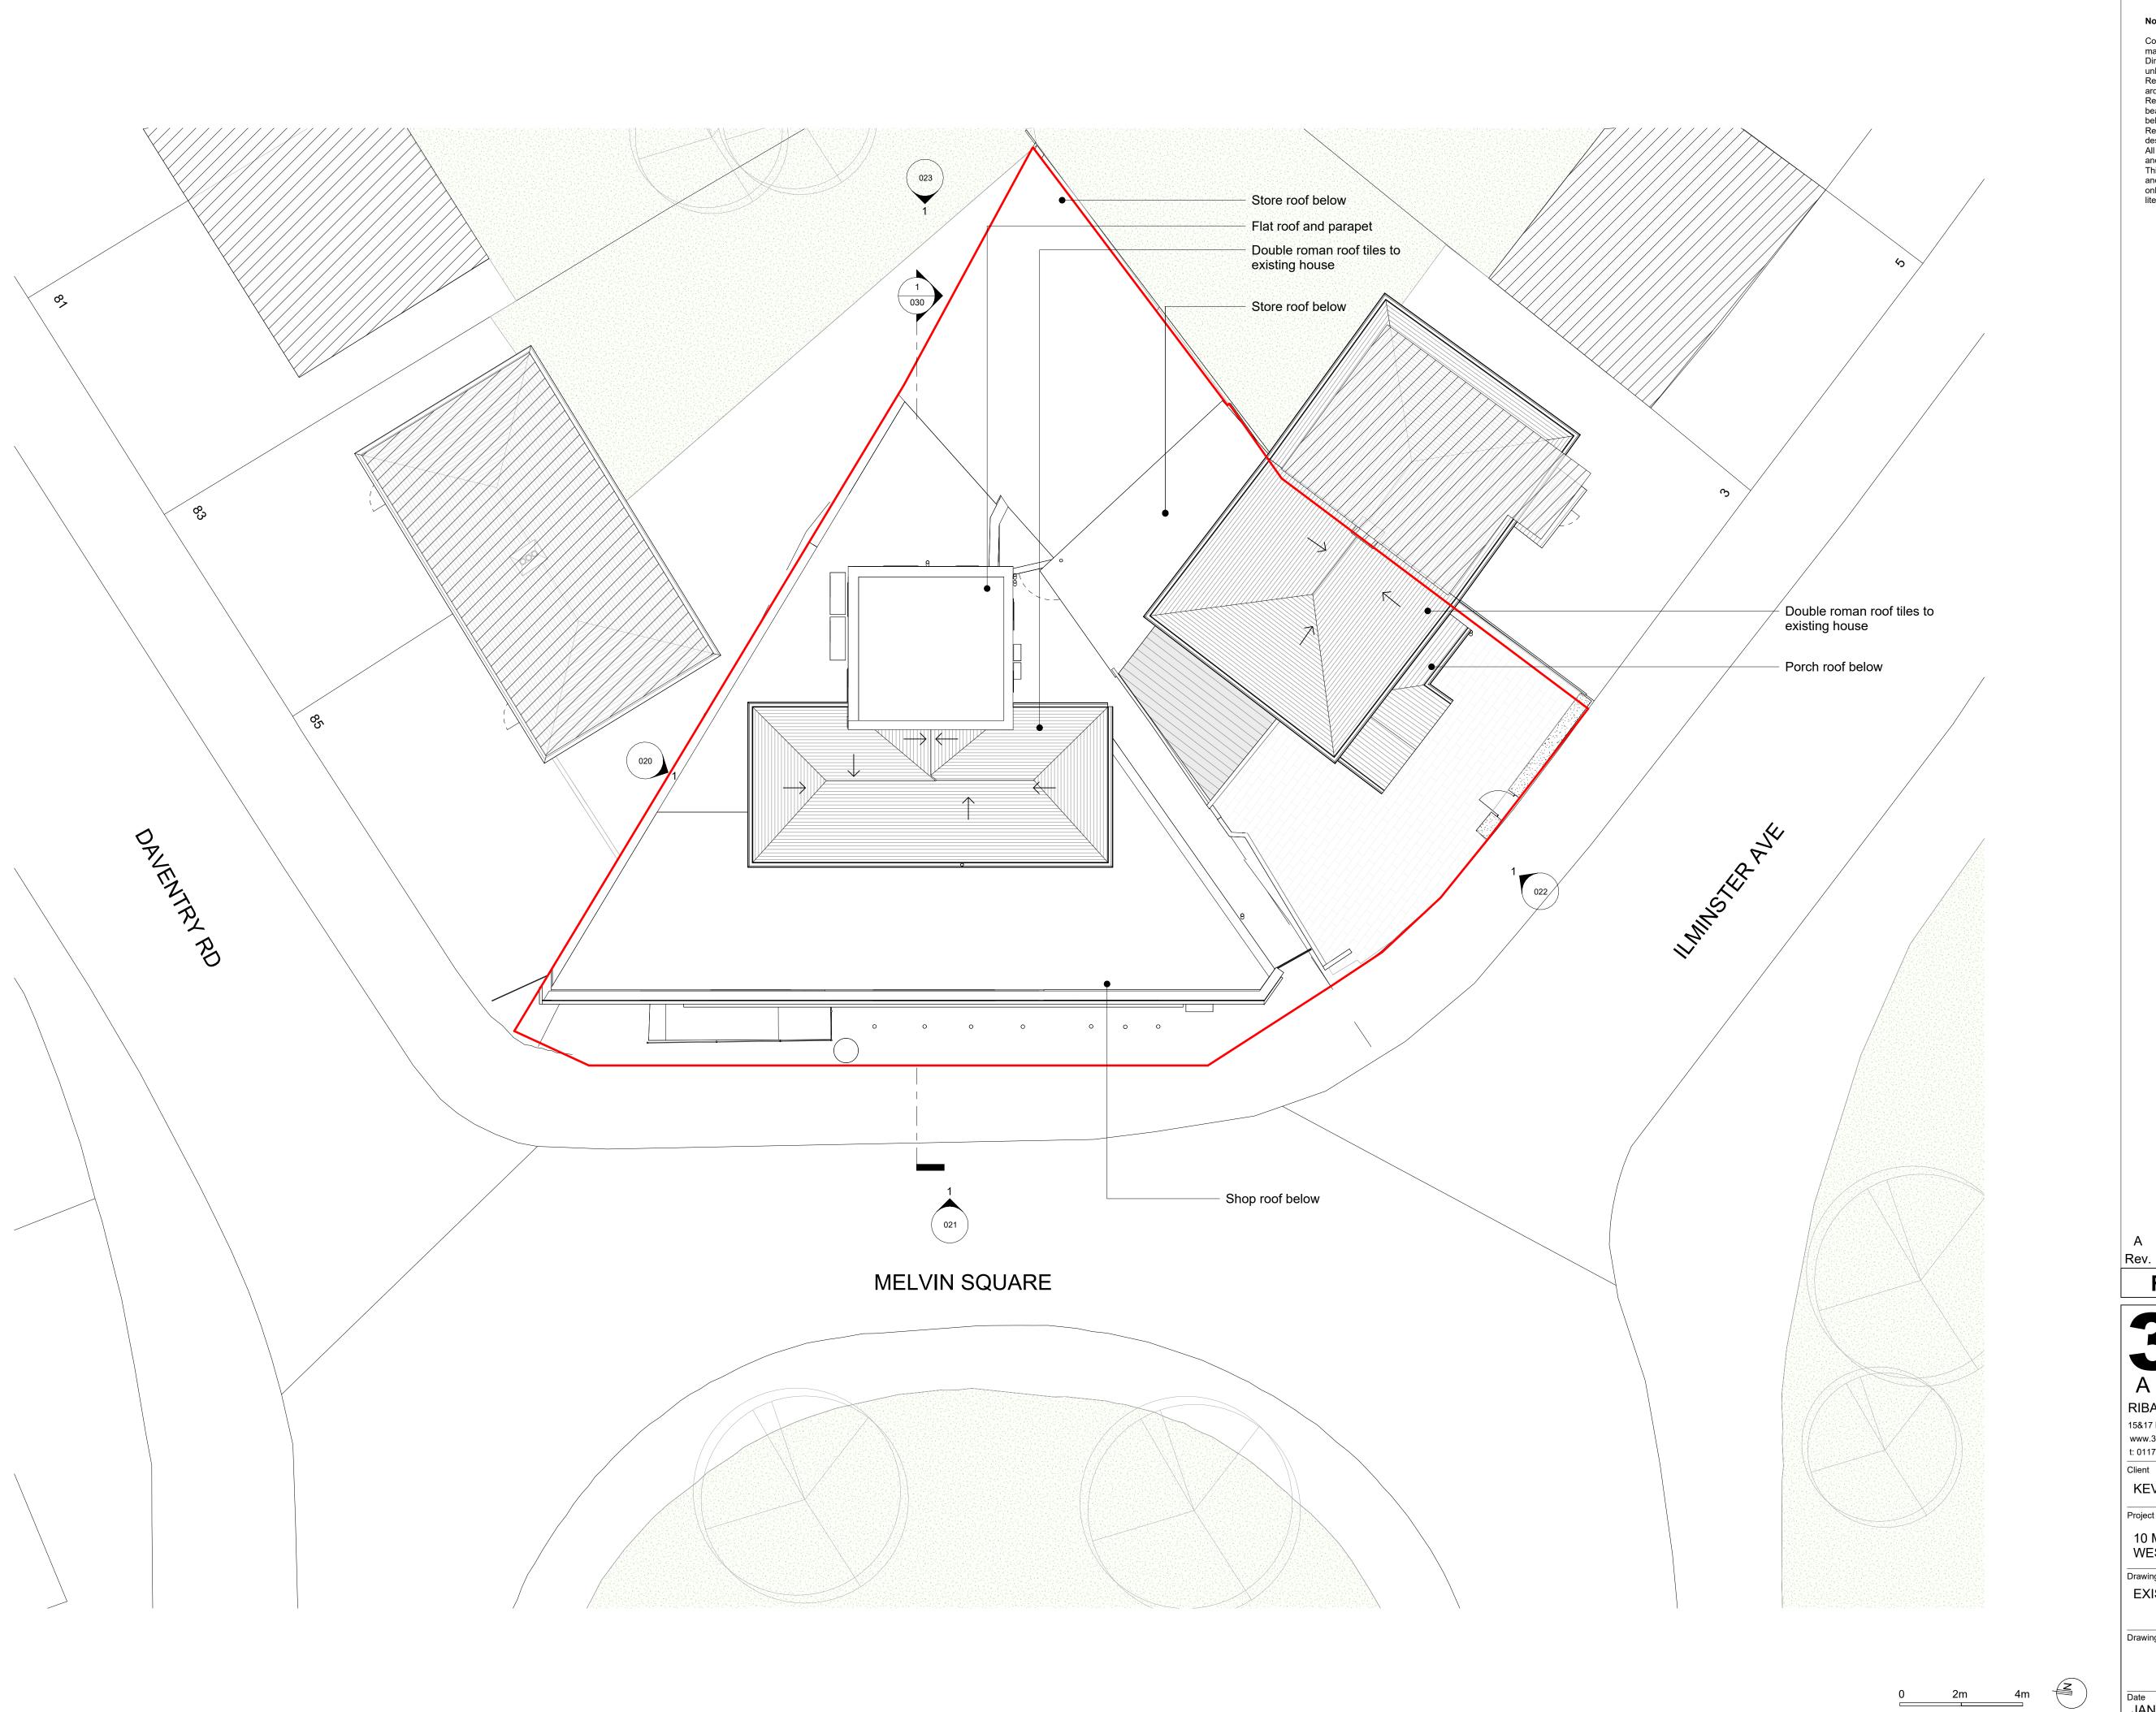

KEVIN PATEL

10 MELVIN SQUARE, KNOWLE WEST - HMO

Drawing Title

EXISTING ROOF PLAN

532-PLA- 013

Date | Scale | Drawn | Chkd | | TS | DF