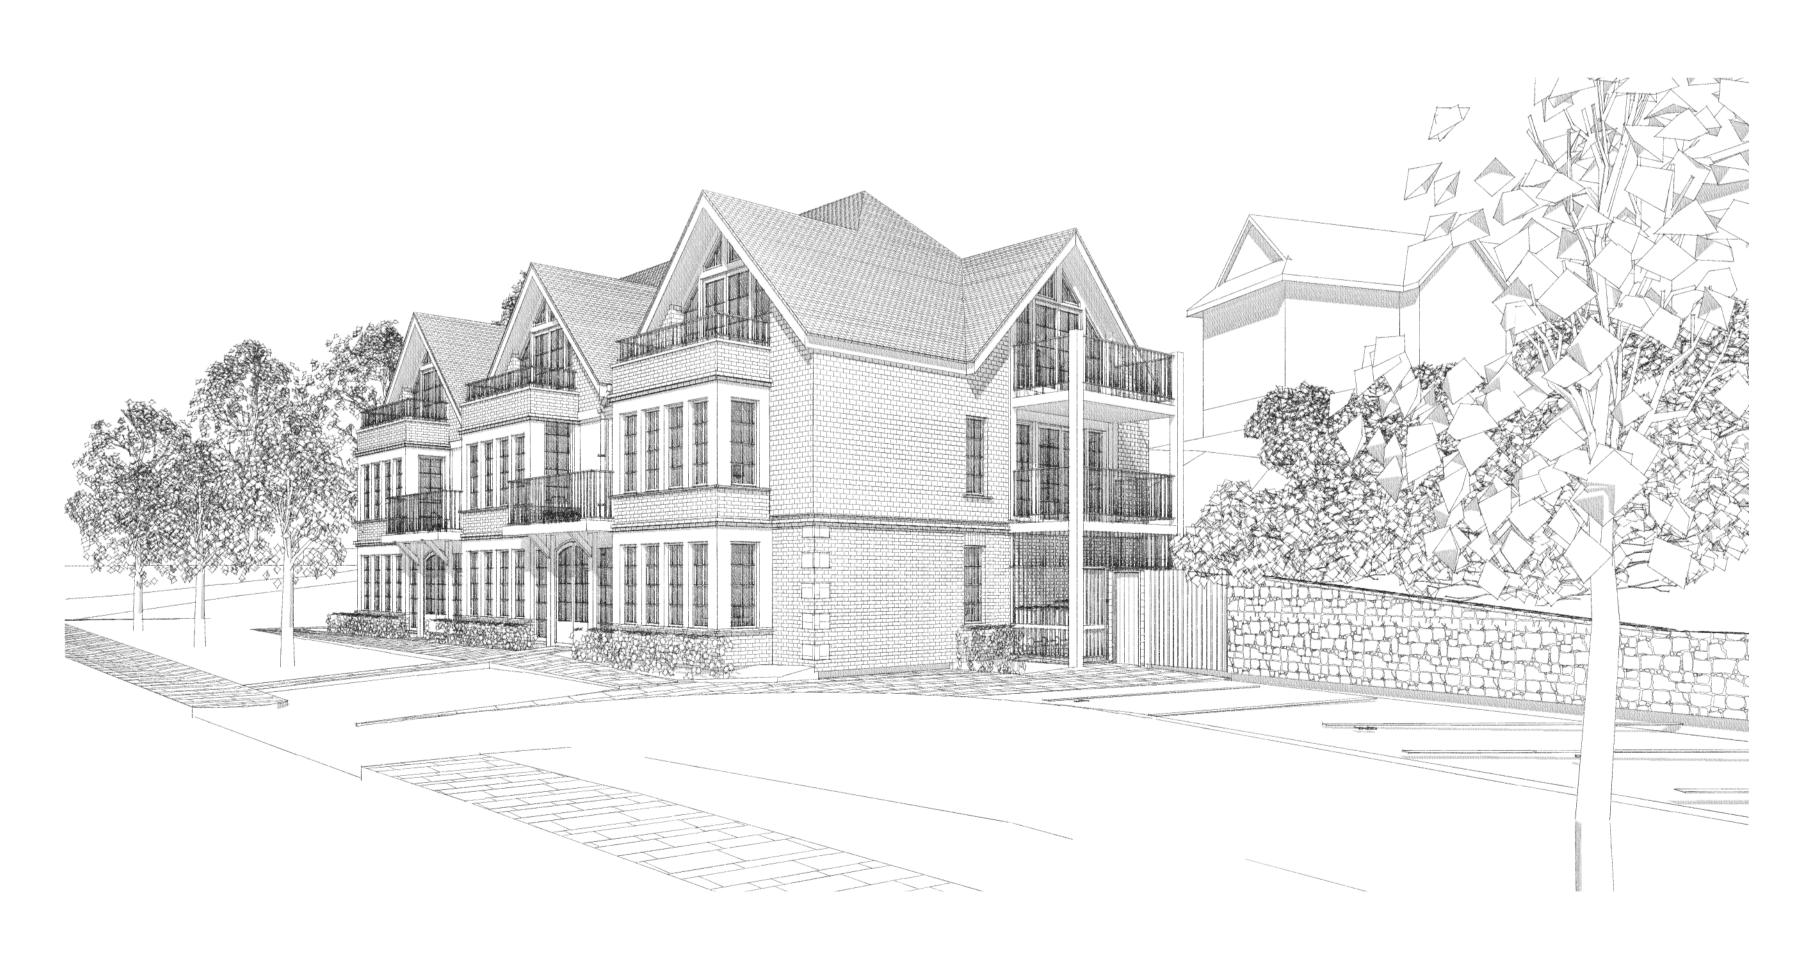

|            | Office 126, 26A Church Road, Starinore,      | Notes                                           | Scale Bar | Scale       | Purpose of Issue | Date of Issue           | Project                                                           | Project No. Layout Title | Drawing Number Ro | /ision |
|------------|----------------------------------------------|-------------------------------------------------|-----------|-------------|------------------|-------------------------|-------------------------------------------------------------------|--------------------------|-------------------|--------|
|            | Middlesex, HA7 4AW, England<br>020 8954 6291 | This drawing is copyright of YOOP Architects.   |           | NTS         | PLANNING         | Friday 20 December 2024 | Redevelopment The Bull Inn, 333 Crews Hole Road, Bristol, BS5 8BQ | 2024/060 PROPOSED VIEWS  | 060/PL/208        |        |
| Architects | studio@yooparchitects.co.uk                  | Drawing for planning purposes, not construction |           | 000/1 2/200 |                  |                         |                                                                   |                          |                   |        |