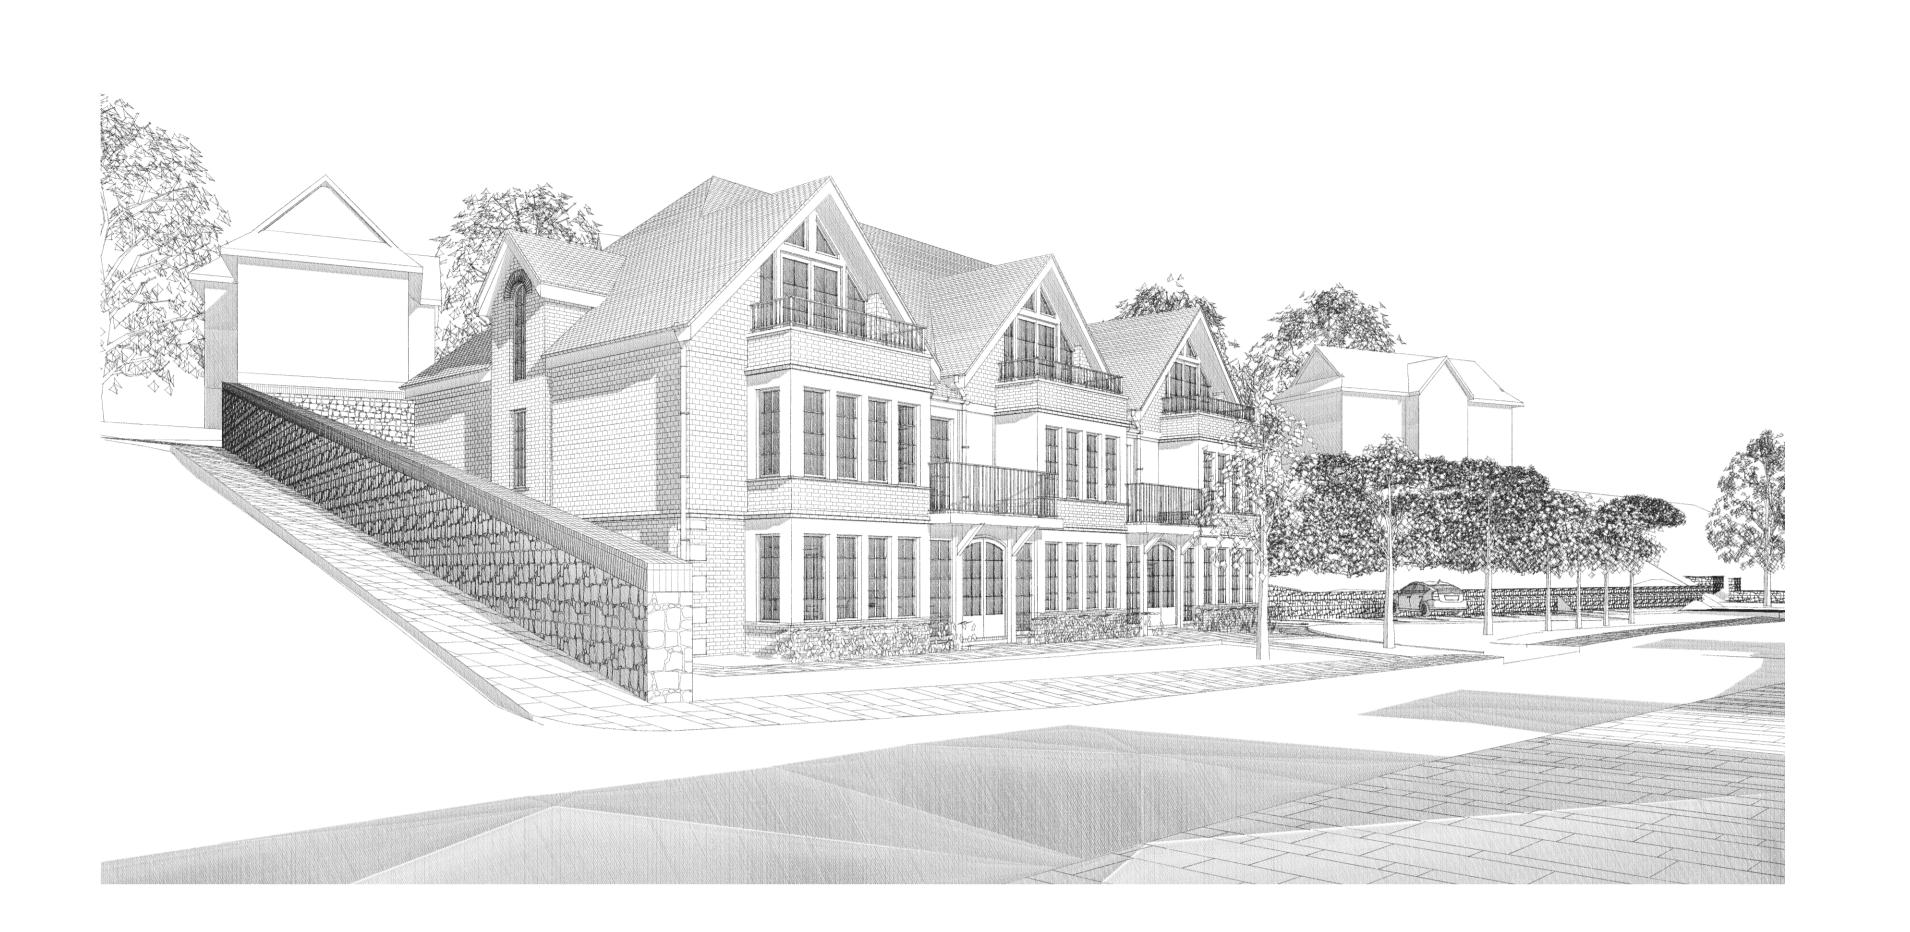

|            | Office 126, 26A Church Road, Starinore,      | Notes                                           | Scale Bar | Scale       | Purpose of Issue | Date of Issue           | Project                                                           | Project No. Layout Title | Drawing Number Ro | /ision |
|------------|----------------------------------------------|-------------------------------------------------|-----------|-------------|------------------|-------------------------|-------------------------------------------------------------------|--------------------------|-------------------|--------|
|            | Middlesex, HA7 4AW, England<br>020 8954 6291 | This drawing is copyright of YOOP Architects.   |           | NTS         | PLANNING         | Friday 20 December 2024 | Redevelopment The Bull Inn, 333 Crews Hole Road, Bristol, BS5 8BQ | 2024/060 PROPOSED VIEWS  | 060/PL/208        |        |
| Architects | studio@yooparchitects.co.uk                  | Drawing for planning purposes, not construction |           | 000/1 2/200 |                  |                         |                                                                   |                          |                   |        |