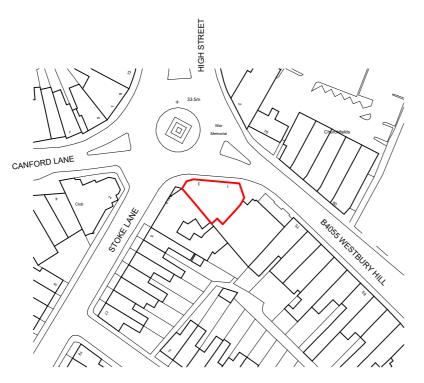

Mapping contents © Crown copyright and database rights 2024 Ordnance Survey 100035207

Site Location Plan

SCALE: 1: 1250

20m 40m 60m 80m

## **PLANNING**

1-3 High St, Westbury-on-Trym, Bristol BS9 3BY

Drawing Title

**EXISTING SITE LOCATION** PLAN

690-PLA-001

Α

Rev.

 Date
 Scale
 Drawn
 Chkd

 July 2024
 1 : 1250@ A4
 NS
 DF