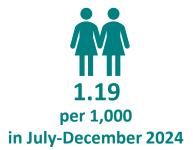

**Twelve** females aged 0-54 years **started** Sodium Valproate in October-December 2024

**Twenty one** males aged 0-54 years **started** Sodium Valproate in October-December 2024

The **rate per 1,000** females aged 0-54 of Sodium Valproate patients in Northern Ireland between April-September 2019 and July-December 2024.