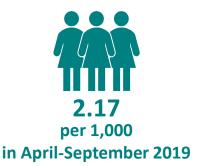

**Twelve** females aged 0-54 years **started** Sodium Valproate in October-December 2024

**Twenty one** males aged 0-54 years **started** Sodium Valproate in October-December 2024

The **rate per 1,000** females aged 0-54 of Sodium Valproate patients in Northern Ireland between April-September 2019 and July-December 2024.