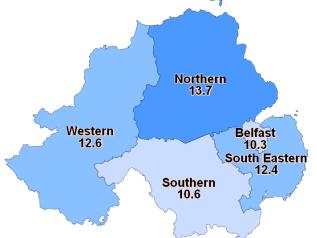

Verifiable patients aged 0-54 prescribed Sodium Valproate between April 2019 and December 2024

Proportion of female patients aged 0-54, as a % of all Sodium Valproate patients in each HSC Trust July-December 2024