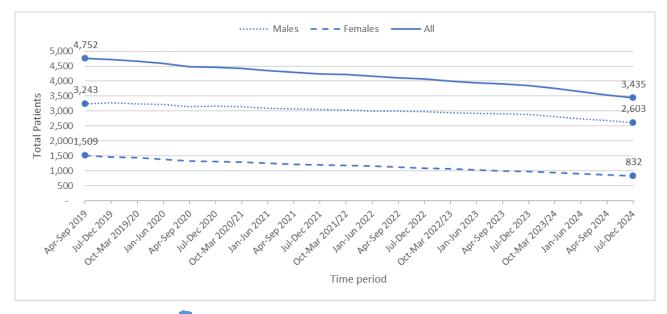

Verifiable patients aged 0-54 prescribed Sodium Valproate between April 2019 and December 2024

Proportion of female patients aged 0-54, as a % of all Sodium Valproate patients in each HSC Trust July-December 2024