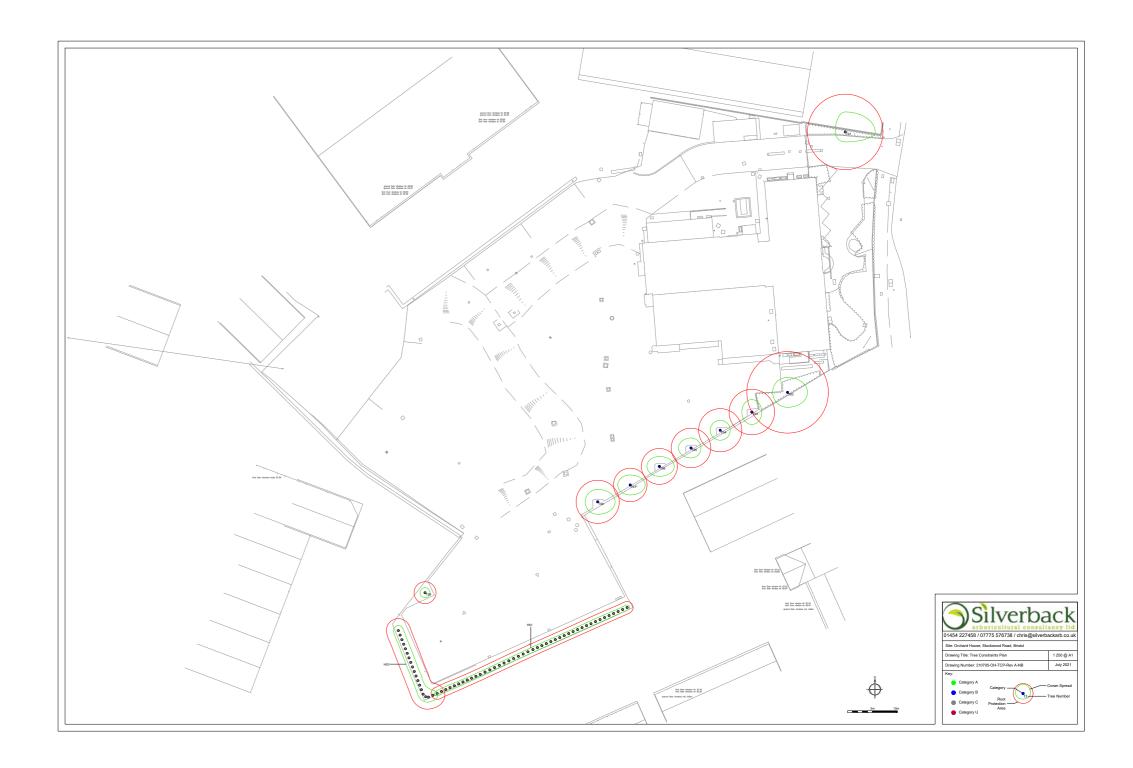

## Arboricultural Survey Orchard House, Stockwood Road, Brislington

| Tree Number | Common name    | Botanical name              | Height (m) | Number of stems | Calculated stem<br>diameter (mm) | Crown Spread (m) |     |     |     | Clearance<br>(m) | Life Stage      | Structural<br>Condition | Physiological<br>Condition | Observations                                                                                                                                                           | Preliminary Recommendations                   | Remaining<br>contribution (yrs) | BS Catergory | Root Protection<br>Area Radius (m)<br>Area m2 |
|-------------|----------------|-----------------------------|------------|-----------------|----------------------------------|------------------|-----|-----|-----|------------------|-----------------|-------------------------|----------------------------|------------------------------------------------------------------------------------------------------------------------------------------------------------------------|-----------------------------------------------|---------------------------------|--------------|-----------------------------------------------|
|             |                |                             |            |                 | Calculat<br>diamete              | N                | E   | S   | w   | Crown (n         | Life            | Struc                   | Physic<br>Con              | Observations                                                                                                                                                           | Tremmary Recommendations                      | Rem                             | BS Cat       | Root Pr<br>Area Ra<br>Area                    |
| H01         | Mixed species  | Mixed species               | 3          | М               | 100                              | 0.5              | 0.5 | 0.5 | 0.5 | 0                | Mature          | Fair                    | Good                       | Mixed species boundary hege                                                                                                                                            | No action required at the time of inspection. | 20-40<br>years                  | C2           | Radius: 1.2m.<br>Area: 5 sq m.                |
| H02         | Lawson Cypress | Chamaecyparis<br>lawsoniana | 6          | М               | 200                              | 1                | 1   | 1   | 1   | 0                | Mature          | Fair                    | Good                       | Neighbouring boundary hedge                                                                                                                                            | No action required at the time of inspection. | 20-40<br>years                  | C2           | Radius: 2.4m.<br>Area: 18 sq m.               |
| T01         | Silver Maple   | Acer<br>saccharinum         | 12         | 1               | 630#                             | 4                | 6   | 2   | 2   | 1.5              | Mature          | Poor                    | Fair                       | Previously crown reduced to 8m<br>Suppressed by neighbouring trees now<br>removed<br>Asymmetric crown<br>Altered exposure due to removal of<br>adjacent trees          | No action required at the time of inspection. | 20+<br>Years                    | C2           | Radius: 7.6m.<br>Area: 181 sq m.              |
| Т02         | Norway Maple   | Acer platanoides            | 10         | 1               | 680                              | 3                | 4   | 3   | 3   | 3                | Mature          | Fair                    | Good                       | No significant defects visible at time of inspection Exposed buttress roots west side                                                                                  | No action required at the time of inspection. | 40+<br>Years                    | B2           | Radius: 8.2m.<br>Area: 211 sq m.              |
| Т03         | European Lime  | Tilia x europaea            | 7          | 1               | 380                              | 2.5              | 2   | 2.5 | 2   | 2                | Early<br>Mature | Fair                    | Good                       | No significant defects visible at time of inspection Existing hard surfacing up to stem of tree Slightly suppressed by neighbouring trees                              | *                                             | 40+<br>Years                    | B2           | Radius: 4.6m.<br>Area: 66 sq m.               |
| T04         | European Lime  | Tilia x europaea            | 7          | 1               | 360                              | 2                | 2   | 2   | 2   | 2                | Early<br>Mature | Fair                    | Good                       | No significant defects visible at time of inspection Existing hard surfacing up to stem of tree Slightly suppressed by neighbouring trees Epicormic growth around base | Inchection                                    | 40+<br>Years                    | B2           | Radius: 4.3m.<br>Area: 58 sq m.               |