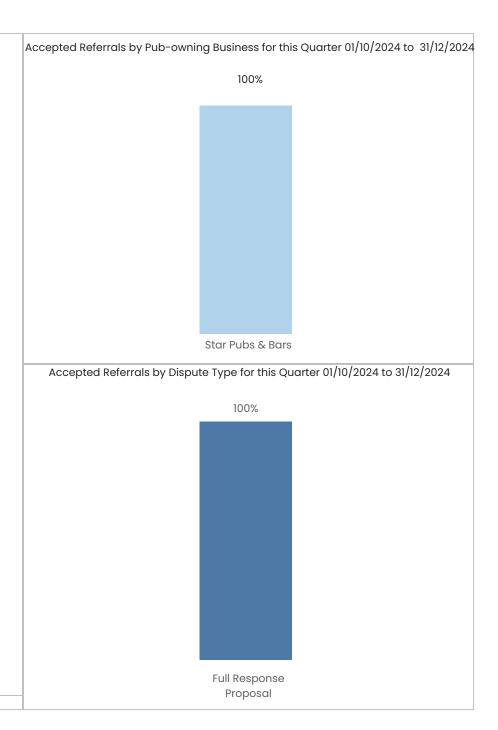

### **Accepted Arbitration Referrals**

Cases accepted in the three-month period between 1 October 2024 and 31 December 2024

### Accepted Referrals by Pub-owning Business and Dispute Types

This table shows the comparison to accepted cases in the previous three-month period (between 1 July 2024 and 30 September 2024) and the cumulative total for the year (1 April 2024 to 31 December 2024)

| Pub-owning Business | Dispute Type ▲                                                               | * | This Quarter<br>01/10/2024 to<br>31/12/2024 | Last Quarter<br>01/07/2024 to<br>30/09/2024 | Variance<br>to Last<br>Quarter | Year to Date<br>01/04/2024 to<br>31/12/2024 |
|---------------------|------------------------------------------------------------------------------|---|---------------------------------------------|---------------------------------------------|--------------------------------|---------------------------------------------|
| Admiral Taverns     | Full Response Proposal                                                       |   |                                             |                                             |                                | 1                                           |
|                     | Total                                                                        |   |                                             |                                             |                                | 1                                           |
| Star Pubs & Bars    | Assigning The Tenancy                                                        |   |                                             |                                             |                                | 1                                           |
|                     | Business Development Managers                                                |   |                                             | 1                                           | -1                             | 2                                           |
|                     | Detriment on ground that TPT exercises, or attempts to exercise, Code rights |   |                                             |                                             |                                | 1                                           |
|                     | Flow Monitoring Devices                                                      |   |                                             |                                             |                                | 1                                           |
|                     | Full Response Proposal                                                       |   | 1                                           | 1                                           | 0                              | 4                                           |
|                     | Insurance                                                                    |   |                                             |                                             |                                | 1                                           |
|                     | POB to Notify PCA and TPTs of Status under the Pubs Code                     |   |                                             |                                             |                                | 1                                           |
|                     | Premises                                                                     |   |                                             |                                             |                                | 1                                           |
|                     | Pubs Entry Training                                                          |   |                                             |                                             |                                | 1                                           |
|                     | Schedule 1 Information                                                       |   |                                             |                                             |                                | 1                                           |
|                     | Short Agreements                                                             |   |                                             |                                             |                                | 1                                           |
|                     | Total                                                                        | * | 1                                           | 2                                           | -1                             | 6                                           |
| Stonegate Group     | Full Response Proposal                                                       |   |                                             |                                             |                                | 2                                           |
|                     | Total                                                                        |   |                                             |                                             |                                | 2                                           |
| Grand Total         |                                                                              |   | 1                                           | 2                                           | -1                             | 9                                           |