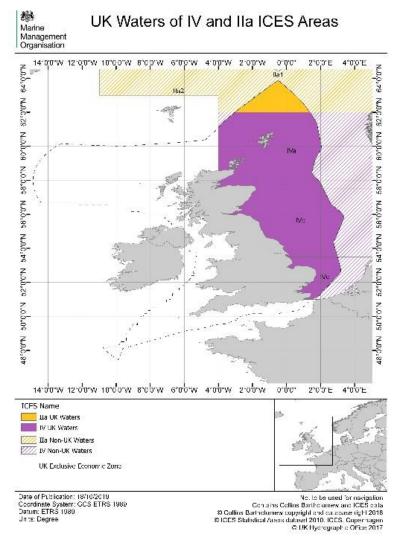

# Applicable to Demersal towed gears fishing in UK waters of the North Sea

See separate guidance for Nephrops vessels and Beam Trawlers

Document No.: V1

Date of Issue: January 2025

Document No.: V1

Date of Issue: January 2025

| Species you can discard                               | Gears                                      | UK ICES<br>Area | Exemption Type | Conditions                                                                                                                                                                                                                                                                                                      |
|-------------------------------------------------------|--------------------------------------------|-----------------|----------------|-----------------------------------------------------------------------------------------------------------------------------------------------------------------------------------------------------------------------------------------------------------------------------------------------------------------|
| Skates and Rays                                       | All Gears                                  | Ila and IV      | Survival       | No Conditions                                                                                                                                                                                                                                                                                                   |
| Dover Sole (SOL)<br>below the minimum size<br>of 24cm | Otter Trawls                               | IVc             | Survival       | Fishing takes place no more than 6 nautical miles from the coast but outside identified nursery areas.  The fishing vessel is no more than 10m long (LOA). Maximum engine power is 221kW.  The depth of water is no more than 30m.  The towing time is less than 90minutes.  Minimum cod-end mesh size of 80mm. |
| Plaice (PLE)                                          | Danish Seine                               | IV              | Survival       | No Conditions                                                                                                                                                                                                                                                                                                   |
| Plaice (PLE)                                          | Otter trawls and Pair trawls               | IV              | Survival       | Minimum cod-end mesh size of 80mm.                                                                                                                                                                                                                                                                              |
| Nephrops (NEP)                                        | Otter Trawls                               | Ila and IV      | De Minimis     | Cod-end mesh size of 80mm to 99mm.                                                                                                                                                                                                                                                                              |
| Whiting (WHG) below<br>the minimum size of<br>27cm    | Otter Trawls and<br>Seines                 | IV              | De Minimis     | Cod-end mesh size of 80mm to 99mm.                                                                                                                                                                                                                                                                              |
| Mackerel (MAC) and<br>Horse Mackerel (JAX)            | Otter Trawls and Pair Trawls               | IV              | De Minimis     | Cod-end mesh size of 80mm to 99mm.                                                                                                                                                                                                                                                                              |
| Sprat, Sandeel, Norway<br>Pout and Blue Whiting       | Otter Trawls,<br>Pair Trawls and<br>Seines | IV              | De Minimis     | Minimum cod-end mesh size of 80mm*                                                                                                                                                                                                                                                                              |