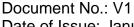

# Applicable to Demersal towed gears fishing in UK waters of the North Sea

See separate guidance for Nephrops vessels and Beam Trawlers

Document No.: V1

Date of Issue: January 2025

Document No.: V1

Date of Issue: January 2025

| Species you can discard                               | Gears                                      | UK ICES<br>Area | Exemption Type | Conditions                                                                                                                                                                                                                                                                                                      |
|-------------------------------------------------------|--------------------------------------------|-----------------|----------------|-----------------------------------------------------------------------------------------------------------------------------------------------------------------------------------------------------------------------------------------------------------------------------------------------------------------|
| Skates and Rays                                       | All Gears                                  | Ila and IV      | Survival       | No Conditions                                                                                                                                                                                                                                                                                                   |
| Dover Sole (SOL)<br>below the minimum size<br>of 24cm | Otter Trawls                               | IVc             | Survival       | Fishing takes place no more than 6 nautical miles from the coast but outside identified nursery areas.  The fishing vessel is no more than 10m long (LOA). Maximum engine power is 221kW.  The depth of water is no more than 30m.  The towing time is less than 90minutes.  Minimum cod-end mesh size of 80mm. |
| Plaice (PLE)                                          | Danish Seine                               | IV              | Survival       | No Conditions                                                                                                                                                                                                                                                                                                   |
| Plaice (PLE)                                          | Otter trawls and Pair trawls               | IV              | Survival       | Minimum cod-end mesh size of 80mm.                                                                                                                                                                                                                                                                              |
| Nephrops (NEP)                                        | Otter Trawls                               | Ila and IV      | De Minimis     | Cod-end mesh size of 80mm to 99mm.                                                                                                                                                                                                                                                                              |
| Whiting (WHG) below<br>the minimum size of<br>27cm    | Otter Trawls and<br>Seines                 | IV              | De Minimis     | Cod-end mesh size of 80mm to 99mm.                                                                                                                                                                                                                                                                              |
| Mackerel (MAC) and<br>Horse Mackerel (JAX)            | Otter Trawls and Pair Trawls               | IV              | De Minimis     | Cod-end mesh size of 80mm to 99mm.                                                                                                                                                                                                                                                                              |
| Sprat, Sandeel, Norway<br>Pout and Blue Whiting       | Otter Trawls,<br>Pair Trawls and<br>Seines | IV              | De Minimis     | Minimum cod-end mesh size of 80mm*                                                                                                                                                                                                                                                                              |