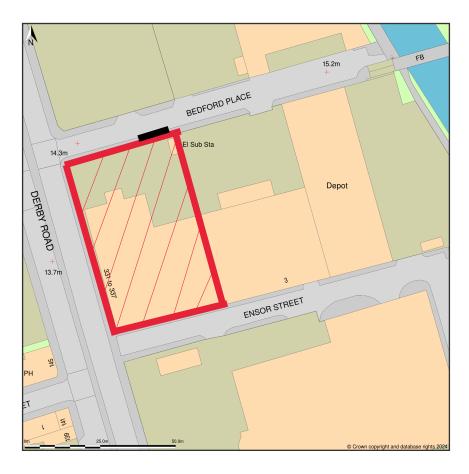

## Wild Thang Customs Site No 1

Location Plan shows area bounded by: 333846.24, 394160.24 333987.67, 394301.66 (at a scale of 1:1250), OSGridRef: SJ33919423. The representation of a road, track or path is no evidence of a right of way. The representation of features as lines is no evidence of a property boundary.