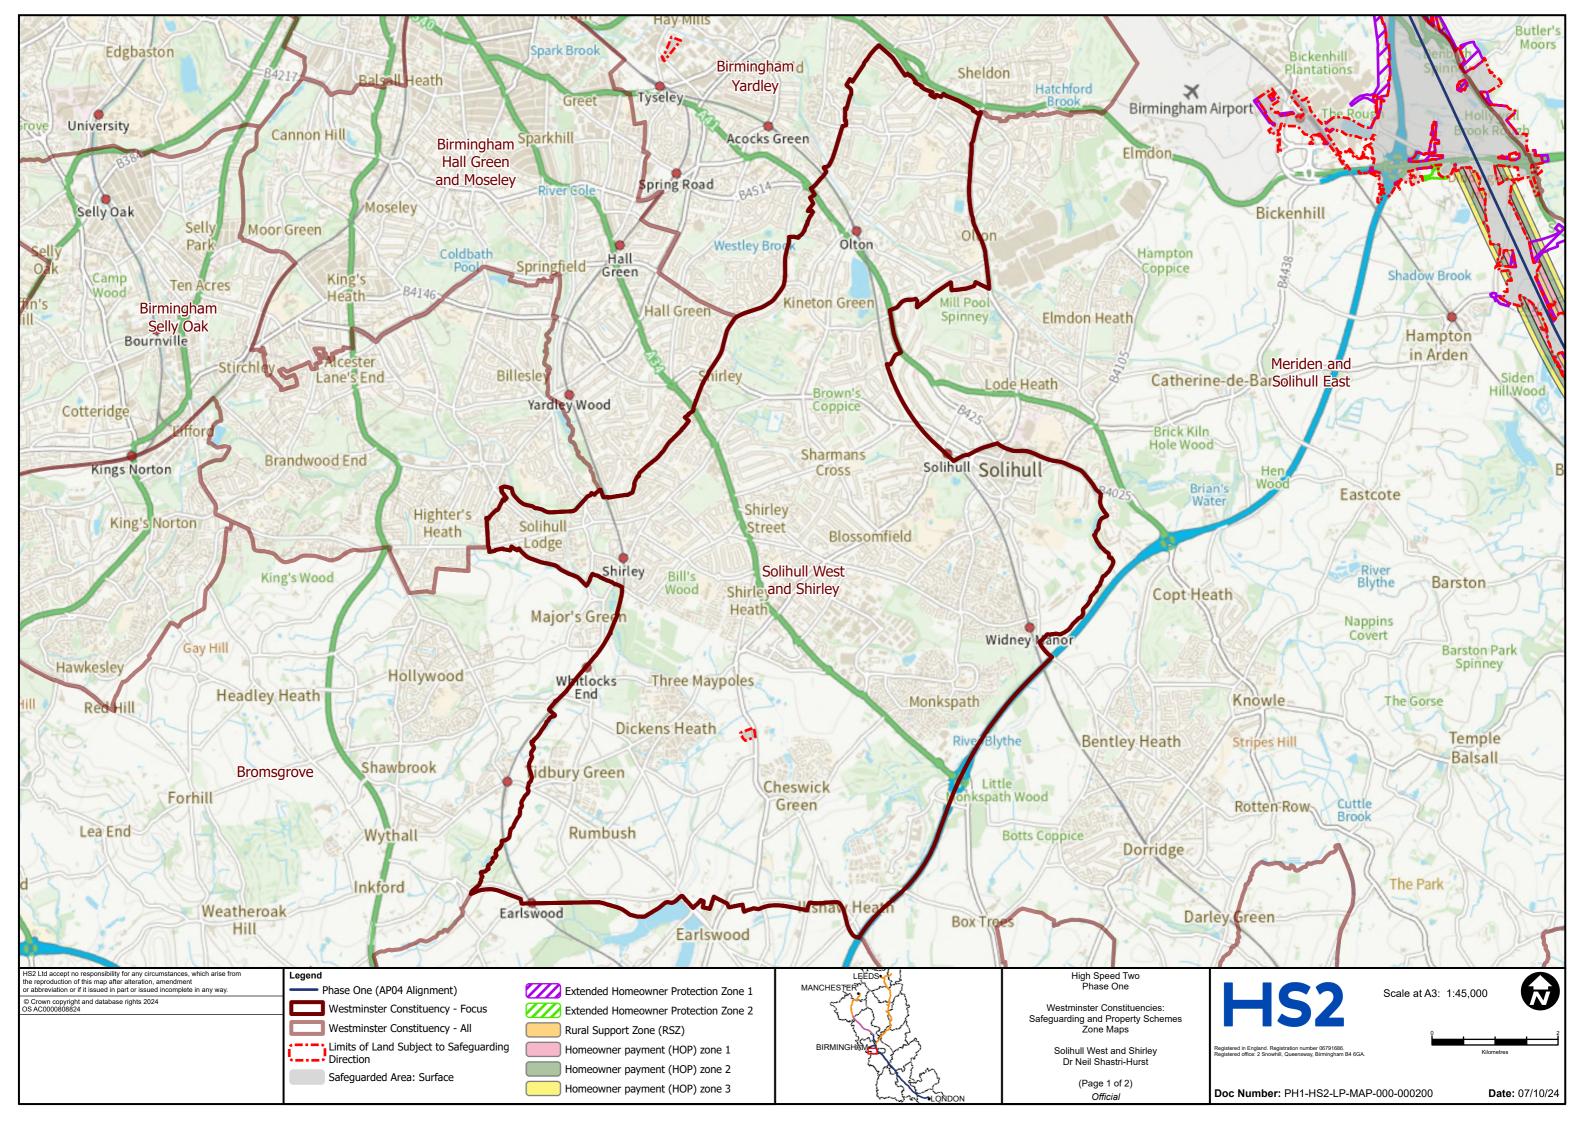

## **User Instructions**

These maps show Westminster constituencies and highlight the HS2 route in those areas. Where relevant, they also indicate land that is safeguarded (both surface and sub surface) along with any HS2 Discretionary Property schemes.

These maps should not be used for any legal or financial decision-making purposes, as amendments could be made as the project progresses. These maps were correct on 21/10/2024.

For the very latest information, please contact the HS2 Helpdesk (enquiries@hs2.org.uk)

Please note the following abbreviations that you may find used (not all will be seen on every map):

- PH1 AP04 Additional Provision 4
- P2A AP02 Additional Provision 2
- P2B East WDES Working Draft Environmental Statement
- P2B West AP02 Additional Provision 2