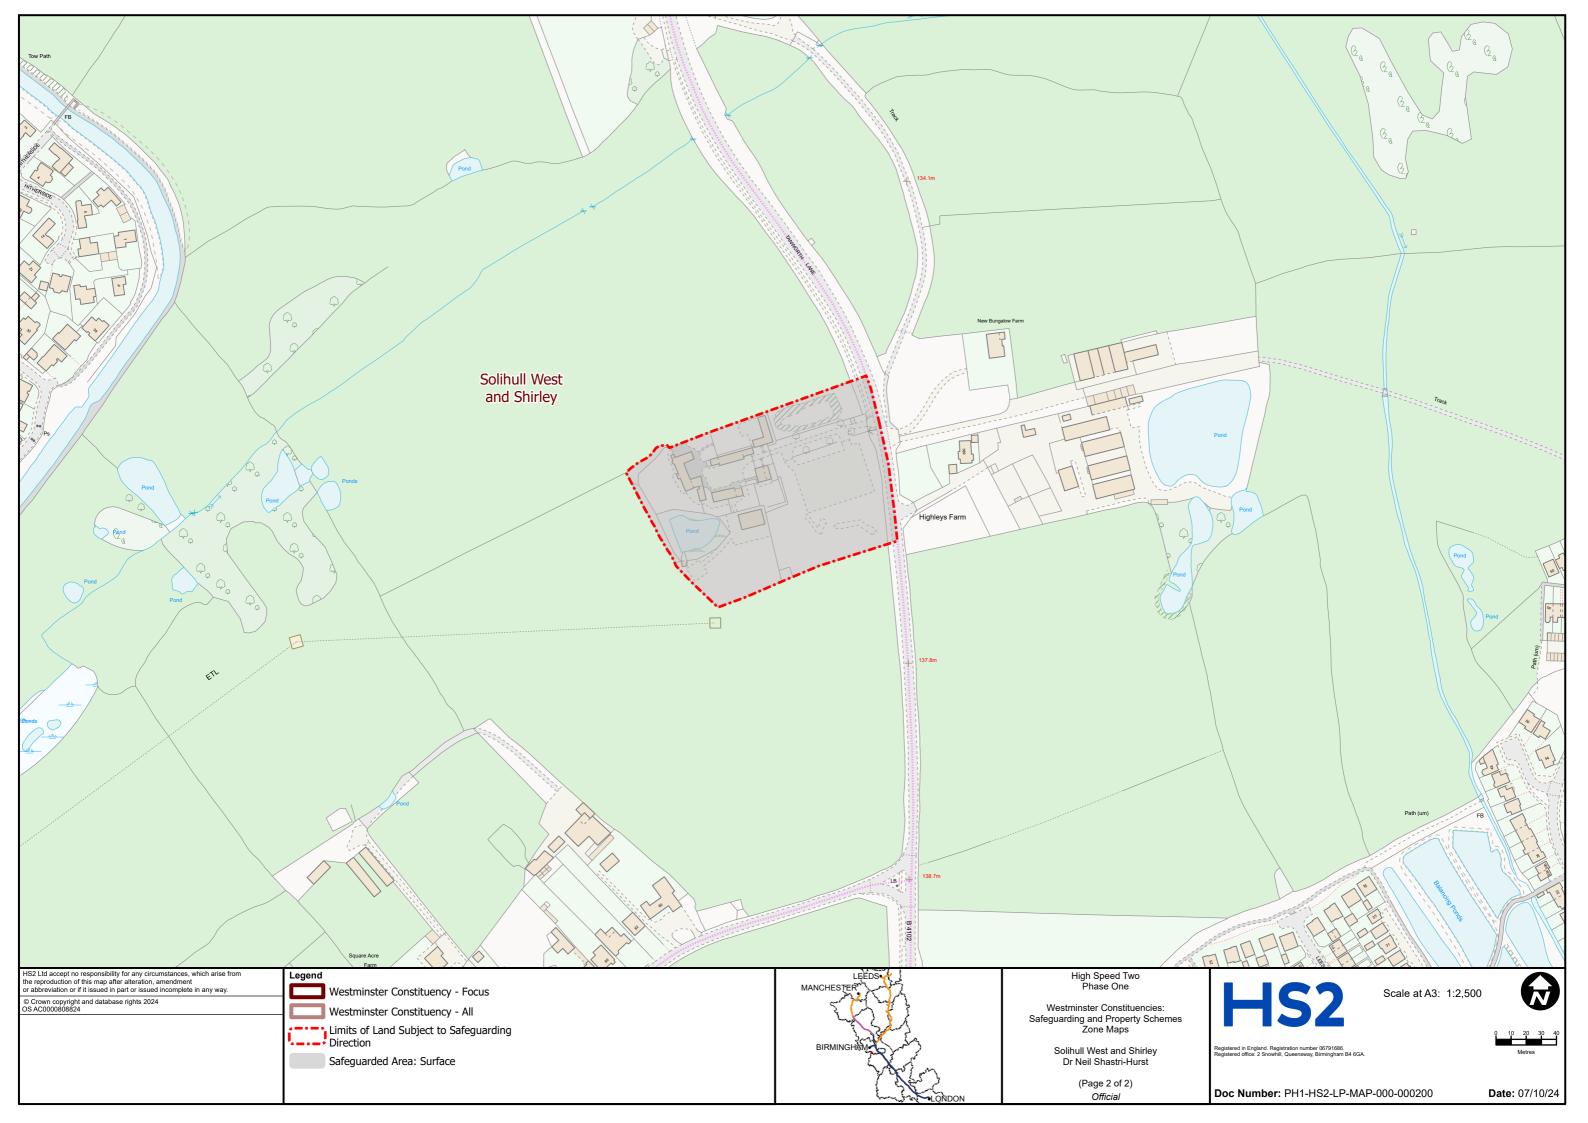

## **User Instructions**

These maps show Westminster constituencies and highlight the HS2 route in those areas. Where relevant, they also indicate land that is safeguarded (both surface and sub surface) along with any HS2 Discretionary Property schemes.

These maps should not be used for any legal or financial decision-making purposes, as amendments could be made as the project progresses. These maps were correct on 21/10/2024.

For the very latest information, please contact the HS2 Helpdesk (enquiries@hs2.org.uk)

Please note the following abbreviations that you may find used (not all will be seen on every map):

- PH1 AP04 Additional Provision 4
- P2A AP02 Additional Provision 2
- P2B East WDES Working Draft Environmental Statement
- P2B West AP02 Additional Provision 2