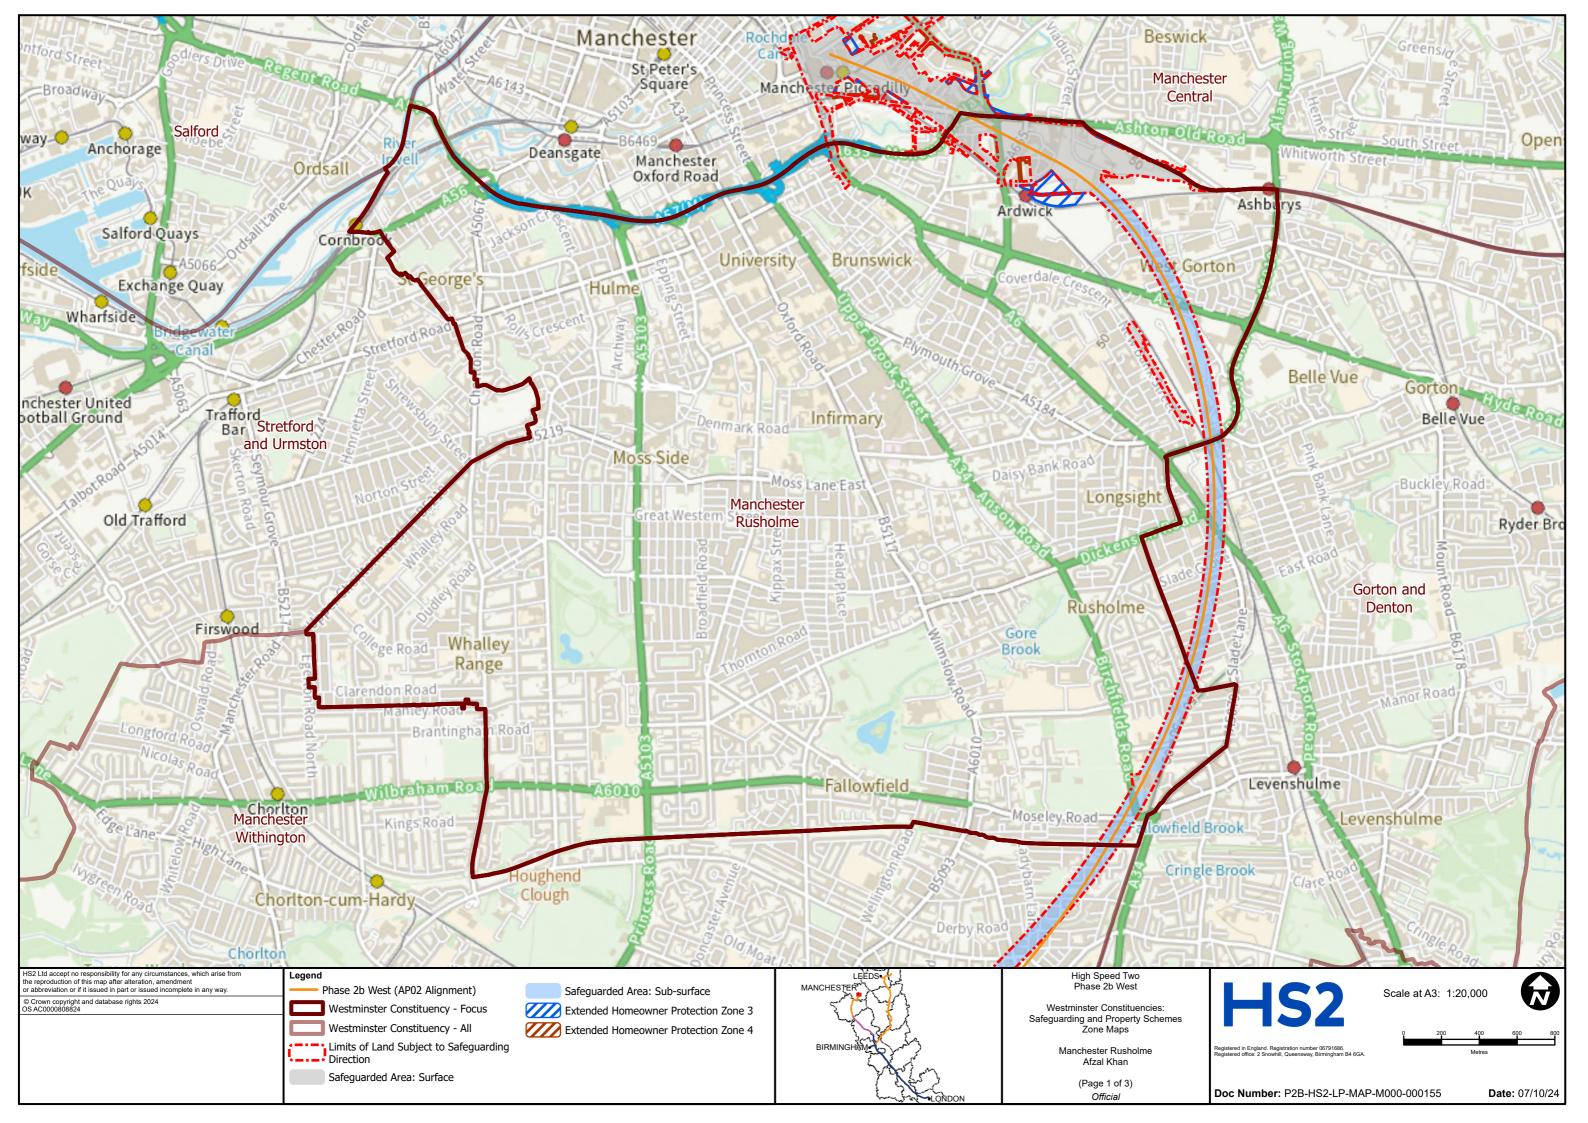

## **User Instructions**

These maps show Westminster constituencies and highlight the HS2 route in those areas. Where relevant, they also indicate land that is safeguarded (both surface and sub surface) along with any HS2 Discretionary Property schemes.

These maps should not be used for any legal or financial decision-making purposes, as amendments could be made as the project progresses. These maps were correct on 21/10/2024.

For the very latest information, please contact the HS2 Helpdesk (enquiries@hs2.org.uk)

Please note the following abbreviations that you may find used (not all will be seen on every map):

- PH1 AP04 Additional Provision 4
- P2A AP02 Additional Provision 2
- P2B East WDES Working Draft Environmental Statement
- P2B West AP02 Additional Provision 2