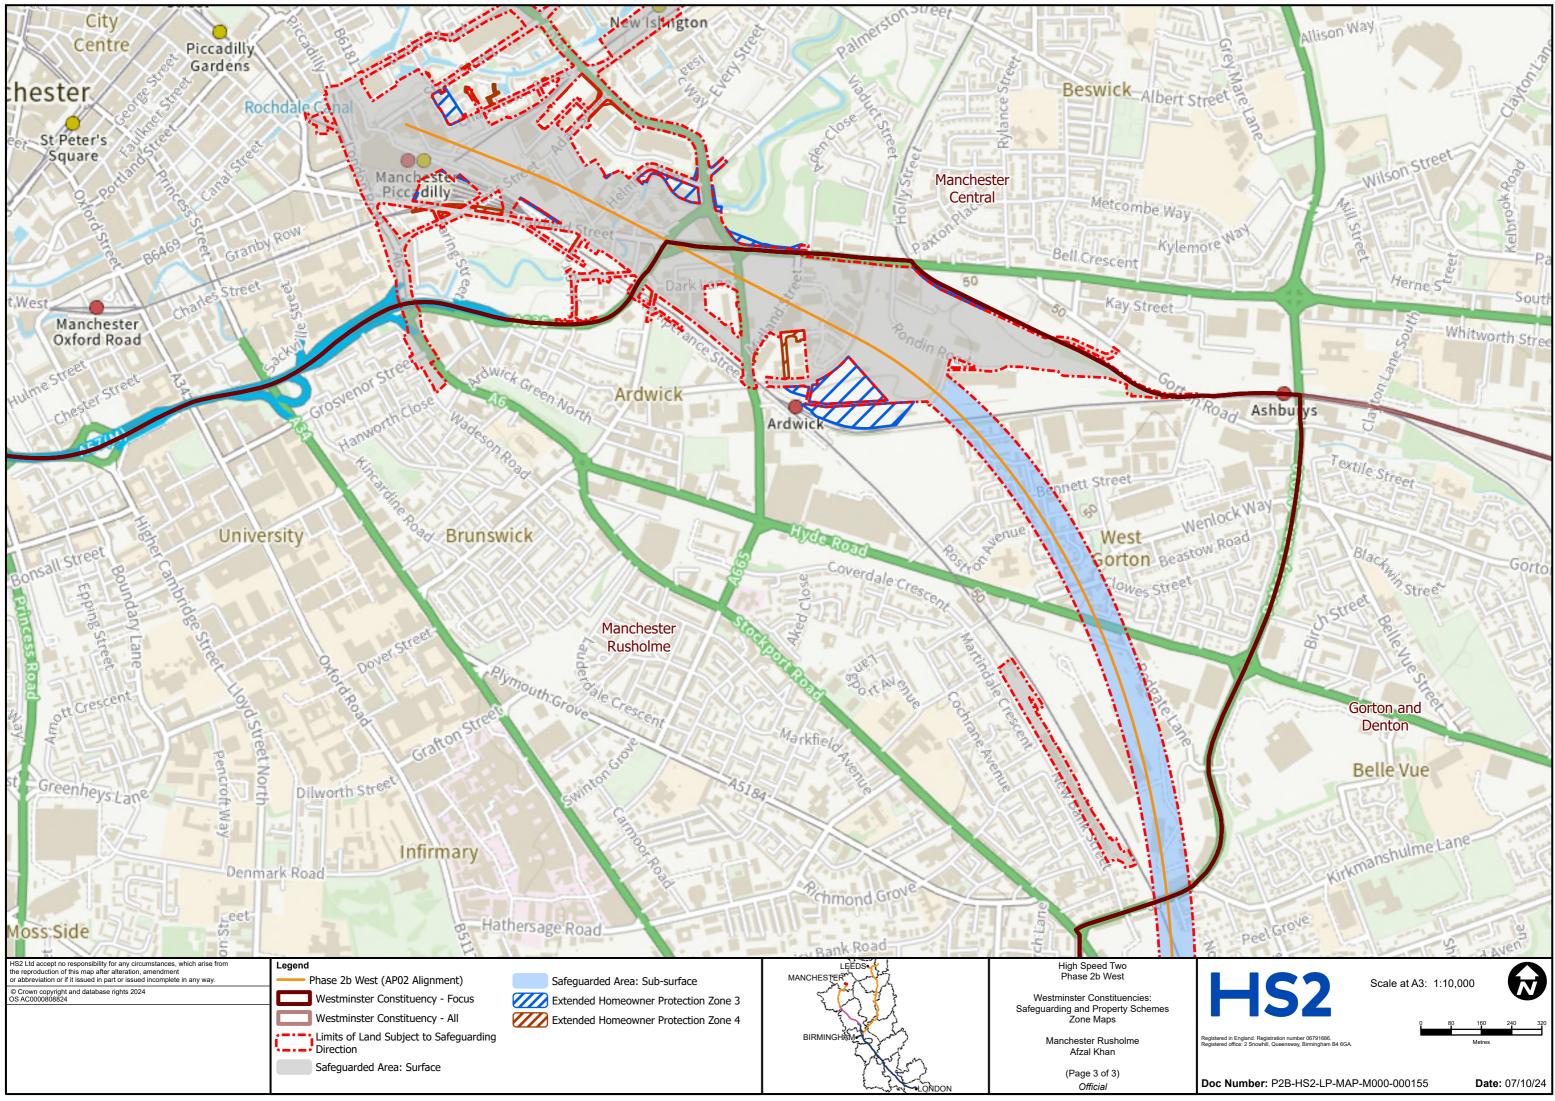

## **User Instructions**

These maps show Westminster constituencies and highlight the HS2 route in those areas. Where relevant, they also indicate land that is safeguarded (both surface and sub surface) along with any HS2 Discretionary Property schemes.

These maps should not be used for any legal or financial decision-making purposes, as amendments could be made as the project progresses. These maps were correct on 21/10/2024.

For the very latest information, please contact the HS2 Helpdesk (enquiries@hs2.org.uk)

Please note the following abbreviations that you may find used (not all will be seen on every map):

- PH1 AP04 Additional Provision 4
- P2A AP02 Additional Provision 2
- P2B East WDES Working Draft Environmental Statement
- P2B West AP02 Additional Provision 2