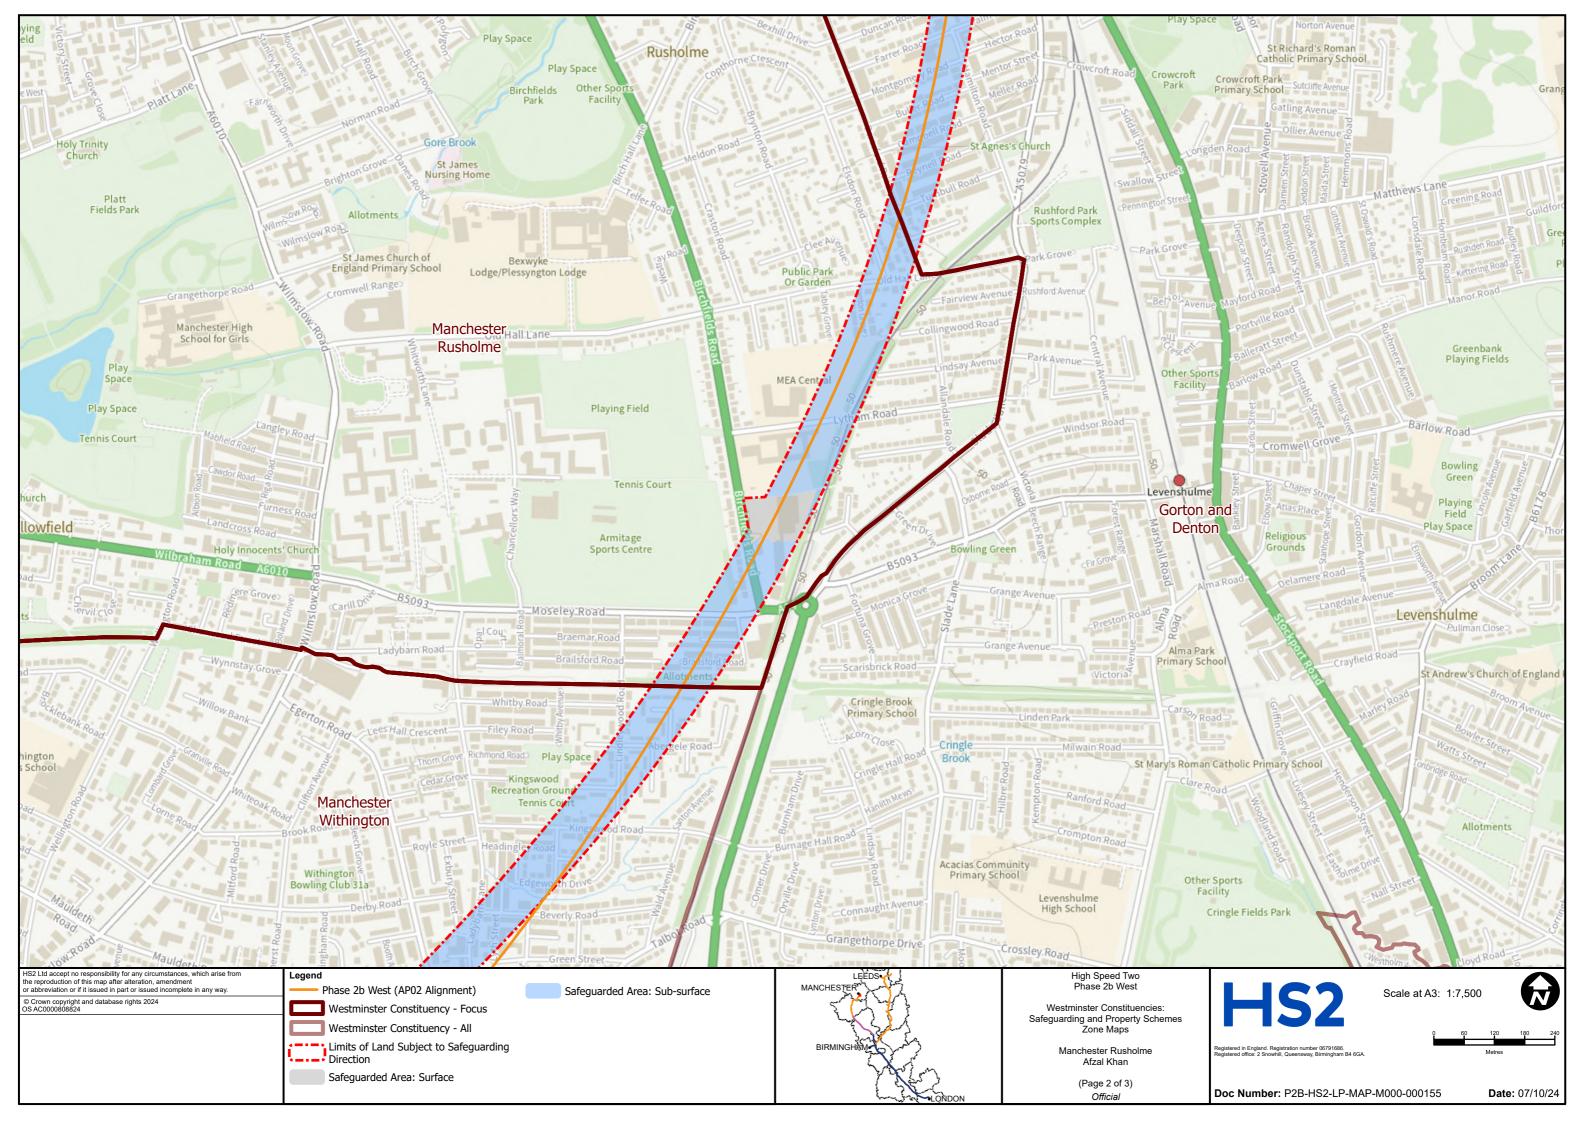

## **User Instructions**

These maps show Westminster constituencies and highlight the HS2 route in those areas. Where relevant, they also indicate land that is safeguarded (both surface and sub surface) along with any HS2 Discretionary Property schemes.

These maps should not be used for any legal or financial decision-making purposes, as amendments could be made as the project progresses. These maps were correct on 21/10/2024.

For the very latest information, please contact the HS2 Helpdesk (enquiries@hs2.org.uk)

Please note the following abbreviations that you may find used (not all will be seen on every map):

- PH1 AP04 Additional Provision 4
- P2A AP02 Additional Provision 2
- P2B East WDES Working Draft Environmental Statement
- P2B West AP02 Additional Provision 2