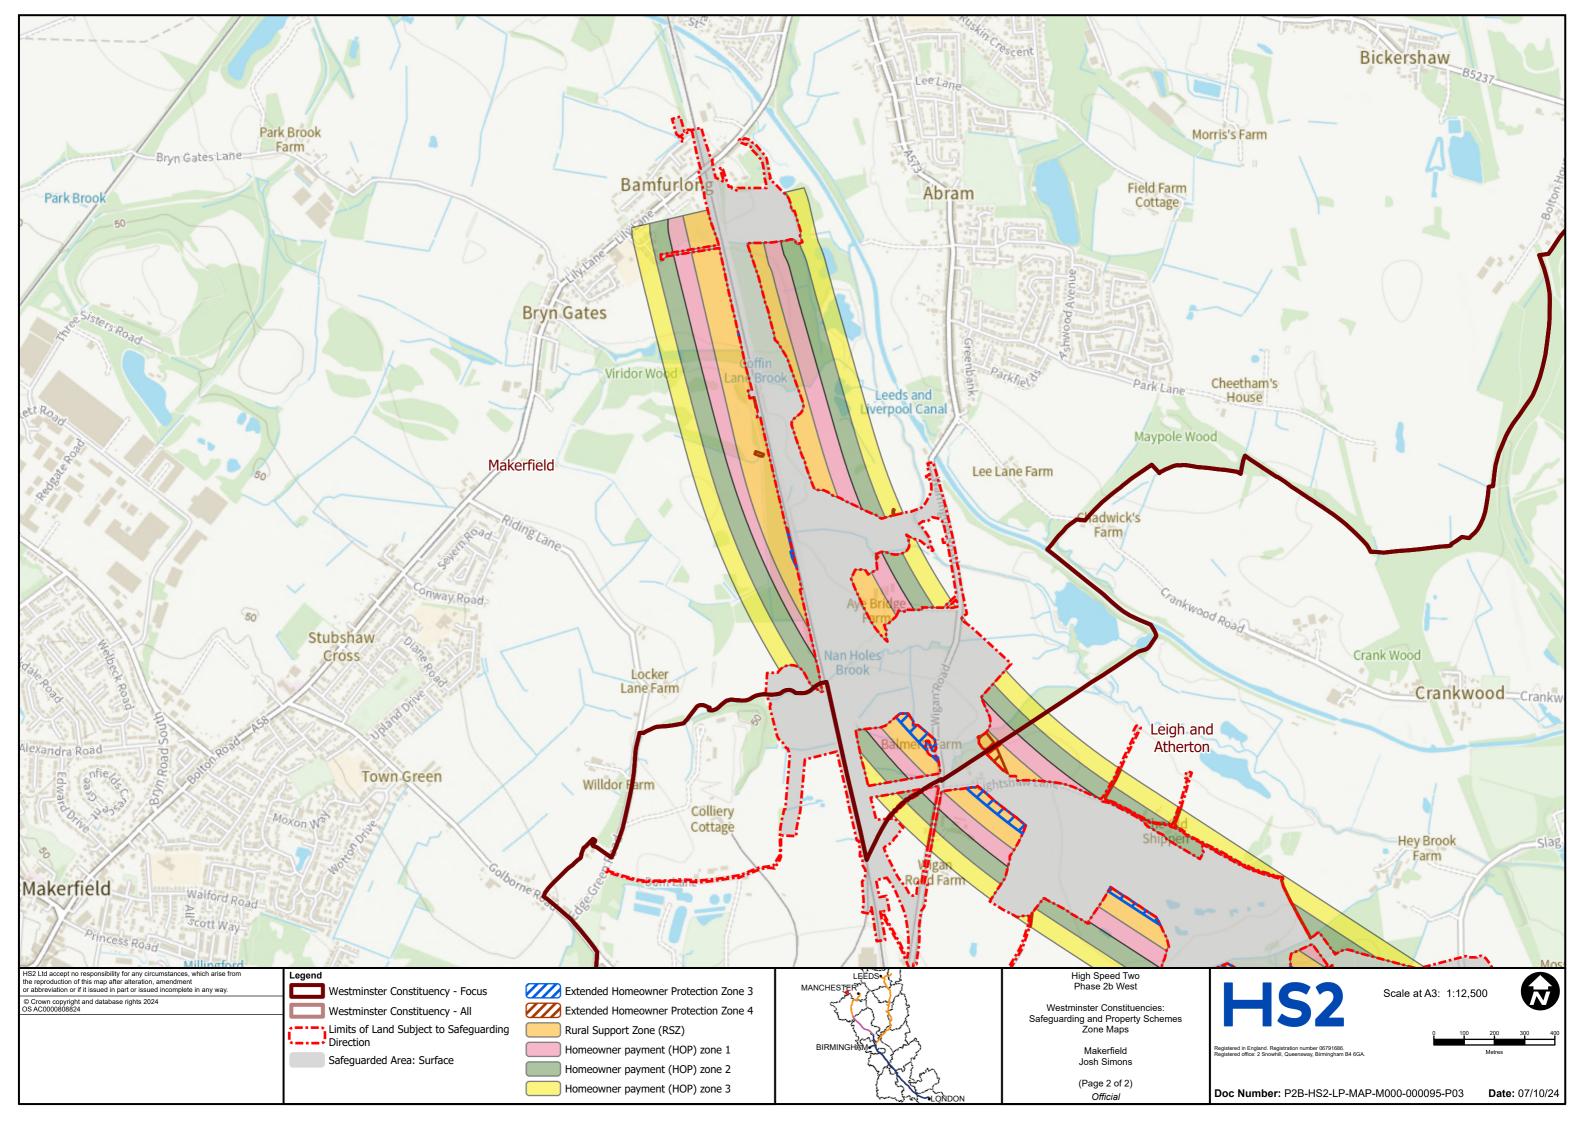

## **User Instructions**

These maps show Westminster constituencies and highlight the HS2 route in those areas. Where relevant, they also indicate land that is safeguarded (both surface and sub surface) along with any HS2 Discretionary Property schemes.

These maps should not be used for any legal or financial decision-making purposes, as amendments could be made as the project progresses. These maps were correct on 21/10/2024.

For the very latest information, please contact the HS2 Helpdesk (enquiries@hs2.org.uk)