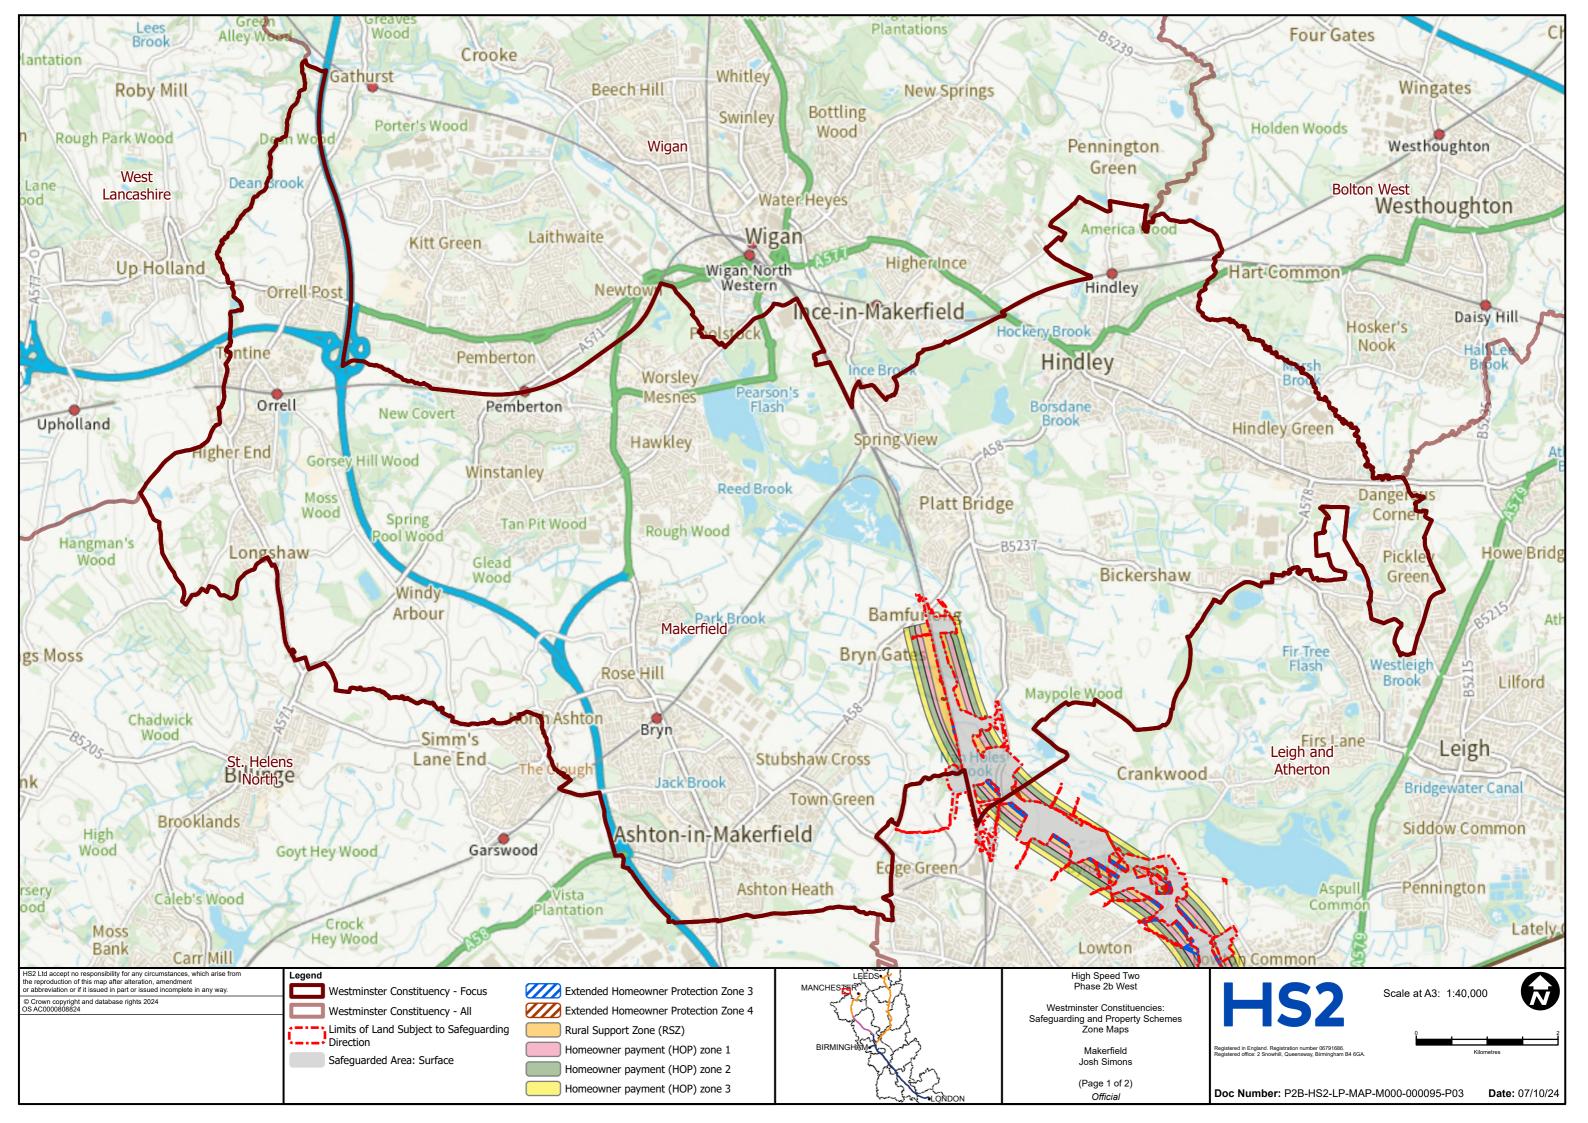

## **User Instructions**

These maps show Westminster constituencies and highlight the HS2 route in those areas. Where relevant, they also indicate land that is safeguarded (both surface and sub surface) along with any HS2 Discretionary Property schemes.

These maps should not be used for any legal or financial decision-making purposes, as amendments could be made as the project progresses. These maps were correct on 21/10/2024.

For the very latest information, please contact the HS2 Helpdesk (enquiries@hs2.org.uk)